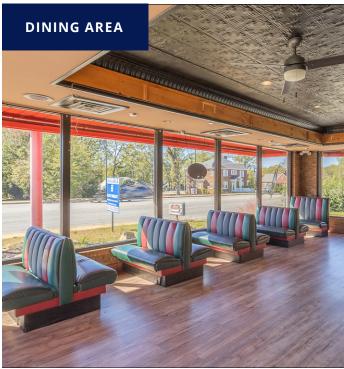

- Drive-thru window
- 40 parking spaces
- 135' of frontage along N Main Street (14,800 VPD)
- · Dedicated turn lane
- New roof and HVAC units installed in 2018
- Located near downtown Anderson
- Located on popular retail corridor with numerous national retailers including TJ Maxx, Academy, Lowe's, Home Depot, Petsmart, Dick's, Kohl's, The Anderson Mall and Krispy Kreme.

Copyright © 2025 Colliers International. Information herein has been obtained from sources deemed reliable, however its accuracy cannot be guaranteed. The user is required to conduct their own due diligence and verification.

## Retail Node Map



## Demographics



74,567

Population in a 5-mile radius



\$75,280

Average Household Income in a 5-mile radius



30,379

Households in a 5-mile radius

# Interior Images