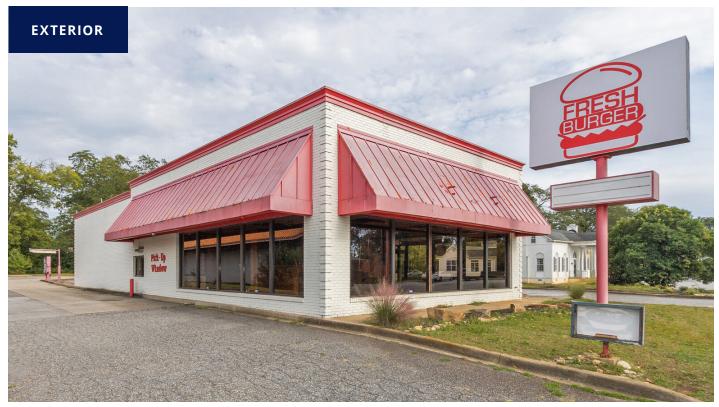

# ±3,000-SF Restaurant-Ready Building with Drive-Thru on Anderson's Primary Corridor

2102 N. Main St, Anderson, SC

### **Property Highlights**

- ±3,000 SF (restaurant-ready)
- ±1.10 acre lot
- Drive-thru window
- 40 parking spaces
- 135' of frontage along N Main Street (14,800 VPD)
- · Dedicated turn lane
- New roof and HVAC units installed in 2018
- Located near downtown Anderson
- Located on popular retail corridor with numerous national retailers including TJ Maxx, Academy, Lowe's, Home Depot, Petsmart, Dick's, Kohl's, The Anderson Mall and Krispy Kreme.