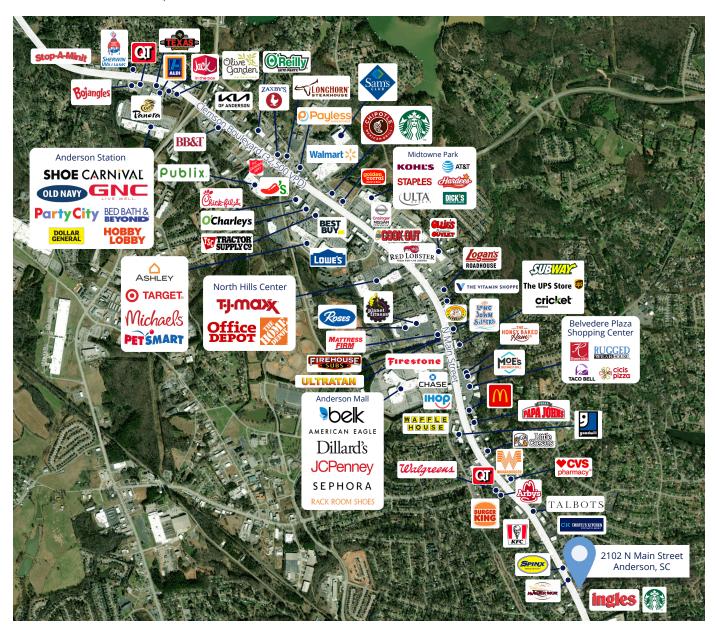

staurant-Ready Building with Drive-Thru on Anderson's Primary Corridor

2102 N. Main St, Anderson, SC

### **Property Highlights**

- ±3,000 SF (restaurant-ready)
- ±1.10 acre lot
- Drive-thru window
- 40 parking spaces
- 135' of frontage along N Main Street (14,800 VPD)
- · Dedicated turn lane
- New roof and HVAC units installed in 2018
- Located near downtown Anderson
- Located on popular retail corridor with numerous national retailers including TJ Maxx, Academy, Lowe's, Home Depot, Petsmart, Dick's, Kohl's, The Anderson Mall and Krispy Kreme.

Copyright © 2025 Colliers International. Information herein has been obtained from sources deemed reliable, however its accuracy cannot be guaranteed. The user is required to conduct their own due diligence and verification.

## Retail Node Map



## Demographics



74,567

Population in a 5-mile radius



\$75,280

Average Household Income in a 5-mile radius



30,379

Households in a 5-mile radius

# Interior Images