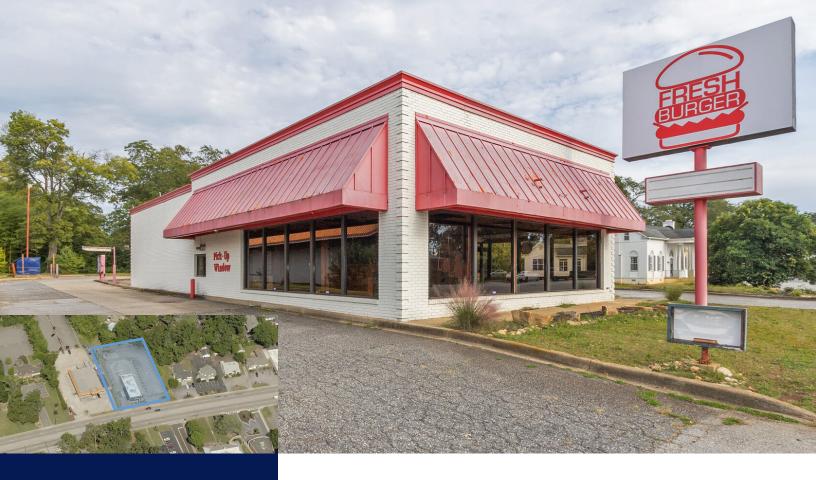

# ±3,000-SF Restaurant-Ready Building with Drive-Thru on Anderson's Primary Corridor

2102 N. Main St, Anderson, SC

### **Property Highlights**

- ±3,000 SF (restaurant-ready)
- ±1.10 acre lot
- Drive-thru window
- 40 parking spaces
- 135' of frontage along N Main Street (14,800 VPD)
- · Dedicated turn lane
- New roof and HVAC units installed in 2018
- Located near downtown Anderson
- Located on popular retail corridor with numerous national retailers including TJ Maxx, Academy, Lowe's, Home Depot, Petsmart, Dick's, Kohl's, The Anderson Mall and Krispy Kreme.