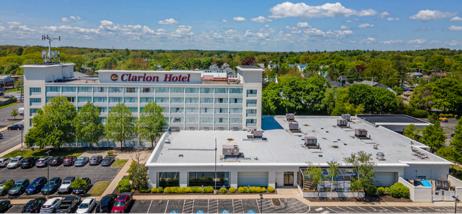

ls

1230 Congress Street | Portland, ME

| Landlord        | Olympia Equity Investors I, LP  4.8± Acres |  |
|-----------------|--------------------------------------------|--|
| Lot Size        |                                            |  |
| Building Size   | 91,868± SF                                 |  |
| Available Space | Up to 11,189± SF                           |  |
| Year Built      | 1973                                       |  |
| Sprinkler       | Full wet system                            |  |
| Zoning          | B2                                         |  |
| Utilties        | Public water and sewer                     |  |
| Parking         | Ample on-site                              |  |
| Lease Rate      | \$15.00 / SF MG                            |  |













### Floor Plan

1230 Congress Street | Portland, ME



| Clarion Ground Floor Measurements (sf) |               |        |
|----------------------------------------|---------------|--------|
| Name                                   | Room #        | SF     |
| Kitchen                                | 122           | 1,876  |
| Pete & Larry's                         | 121           | 2,050  |
| Dining Room                            | 129           | 820    |
| Large Meeting Room                     | 125, 127      | 3,328  |
| Meeting Room                           | 113, 116      | 1,808  |
| Restroom                               | 117, 118, 119 | 620    |
| Storage                                | 123, 124      | 234    |
| Prefunction                            | 128           | 687