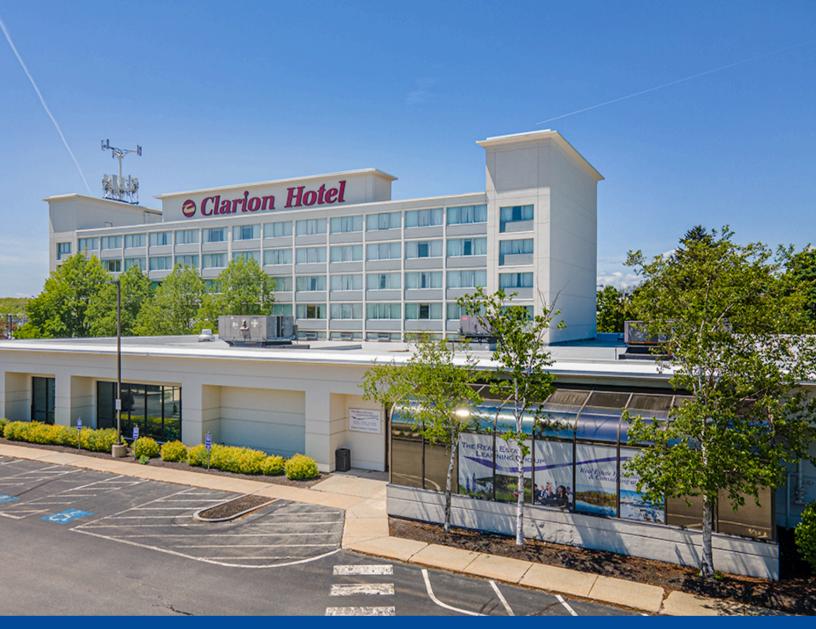

# For Lease: Retail / Office / Flex Space

1230 Congress Street, Portland ME

## Property Highlights

- Up to 11,189± SF of office, food & beverage and banquet space
- In close proximity to the Maine Turnpike I-295, Thompon's Point and Downtown Portland
- Private entrance and pylon signage opportunity on Congress St.
- Professionally managed property and hotel