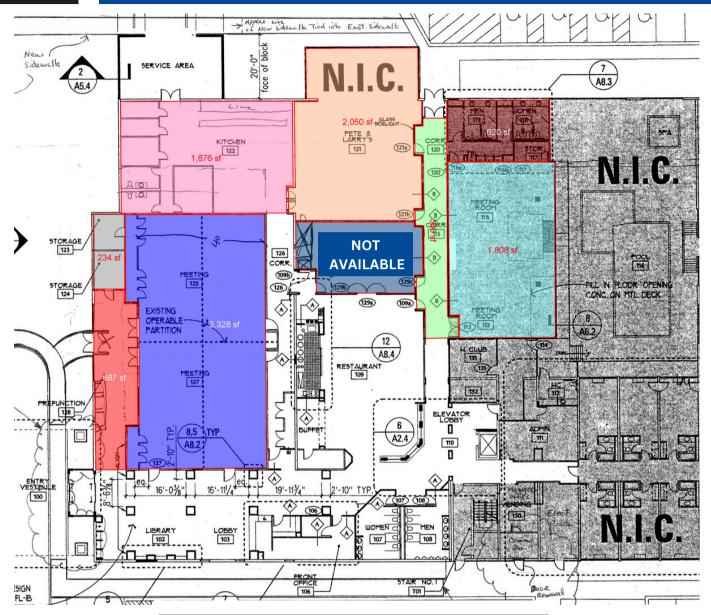

### Floor Plan

1230 Congress Street | Portland, ME

| Clarion Ground Floor Measurements (sf) |               |        |
|----------------------------------------|---------------|--------|
| Name                                   | Room #        | SF     |
| Kitchen                                | 122           | 1,876  |
| Pete & Larry's                         | 121           | 2,050  |
| Dining Room                            | 129           | 820    |
| Large Meeting Room                     | 125, 127      | 3,328  |
| Meeting Room                           | 113, 116      | 1,808  |
| Restroom                               | 117, 118, 119 | 620    |
| Storage                                | 123, 124      | 234    |
| Prefunction                            | 128           | 687    |
| Right Corridor                         | 115, 120      | 586    |
|                                        | Total         | 12,009 |