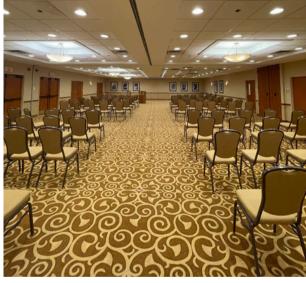

## Property Highlights

- Up to 11,189± SF of office, food & beverage and banquet space
- In close proximity to the Maine Turnpike I-295, Thompon's Point and Downtown Portland
- Private entrance and pylon signage opportunity on Congress St.
- Professionally managed property and hotel

### Floor Plan

1230 Congress Street | Portland, ME

| Clarion Ground Floor Measurements (sf) |               |        |
|----------------------------------------|---------------|--------|
| Name                                   | Room #        | SF     |
| Kitchen                                | 122           | 1,876  |
| Pete & Larry's                         | 121           | 2,050  |
| Dining Room                            | 129           | 820    |
| Large Meeting Room                     | 125, 127      | 3,328  |
| Meeting Room                           | 113, 116      | 1,808  |
| Restroom                               | 117, 118, 119 | 620    |
| Storage                                | 123, 124      | 234    |
| Prefunction                            | 128           | 687    |
| Right Corridor                         | 115, 120      | 586    |
|                                        | Total         | 12,009 |