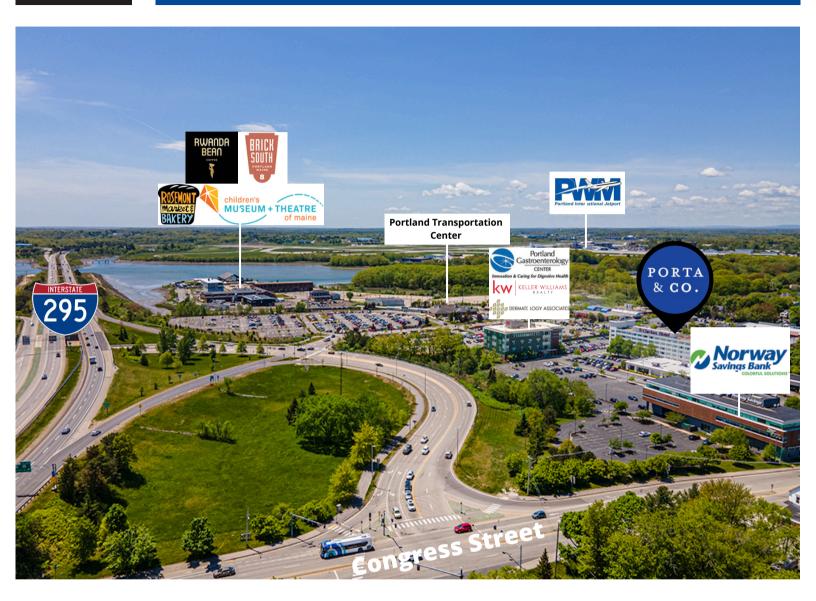

| 122           | 1,876  |
| Pete & Larry's                         | 121           | 2,050  |
| Dining Room                            | 129           | 820    |
| Large Meeting Room                     | 125, 127      | 3,328  |
| Meeting Room                           | 113, 116      | 1,808  |
| Restroom                               | 117, 118, 119 | 620    |
| Storage                                | 123, 124      | 234    |
| Prefunction                            | 128           | 687    |
| Right Corridor                         | 115, 120      | 586    |
|                                        | Total         | 12,009 |

**PORTA & CO.** | 30 Milk Street, Second Floor | Portland, ME 04101 | (207)-747-1515 www.portacompany.com



## Aerial

1230 Congress Street | Portland, ME



#### CONTACT



**Emmett Peoples Associate**C: 207-400-4939
O: 207-747-1515

epeoples@portacompany.com

This information has been obtained from sources believed reliable and is intended for informational use only. The information contained herein has not been verified for accuracy or completeness. It is recommended that prospective tenants and buyers conduct their own inspection of the property and verify all information. Any reliance on this information is solely at your own risk. Photos herein are the property of their respective owners. Use of these images without the express written consent of the owner is prohibited.

PORTA & CO.

30 Milk Street, Second Floor Portland, ME 04101 207-747-1515 www.portacompany.com