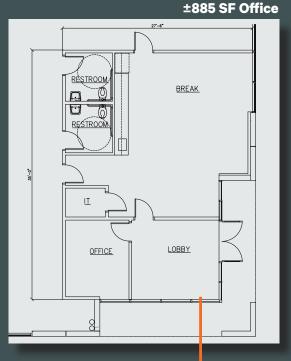

# **Property Features**

- + Available Area: ±372,195 SF
- + Office Area: ±885 SF lobby, private office, breakroom, and two restrooms
- + Clear Height: ±36'
- + Dock High Doors: 58
- + Grade Level Doors: 3
- + Bays: 56'x60'
- + Truck Stalls: 95
- + Auto Stalls: 130
- + Year Built: 2018
- + ESFR Sprinklers
- + Secured Truck Court
- + Building is fully equipped with 24,000 (1,500 lb capacity) racked pallet positions <u>Click here for more details</u>