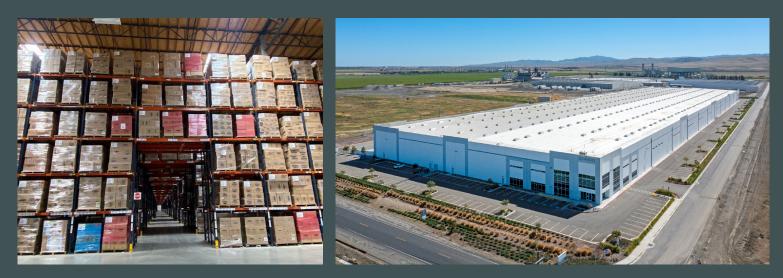

### **Property Photos**

# **Property Features**

- + Available Area: ±372,195 SF
- + Office Area: ±885 SF lobby, private office, breakroom, and two restrooms
- + Clear Height: ±36'
- + Dock High Doors: 58
- + Grade Level Doors: 3
- + Bays: 56'x60'
- + Truck Stalls: 95
- + Auto Stalls: 130
- + Year Built: 2018
- + ESFR Sprinklers
- + Secured Truck Court
- + Building is fully equipped with 24,000 (1,500 lb capacity) racked pallet positions <u>Click here for more details</u>

#### ±372,195 SF of Class A Warehouse Available

Located in West Tracy Submarket

Excellent proximity to the Bay Area

Easy I-205 and I-580 Highway Access