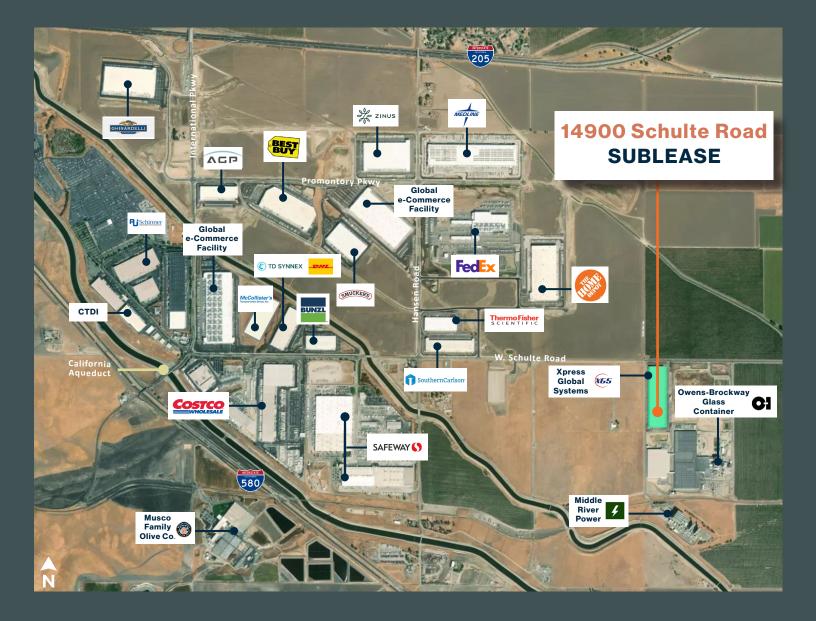

#### ±372,195 SF of Class A Warehouse Available

Located in West Tracy Submarket

Excellent proximity to the Bay Area

Easy I-205 and I-580 Highway Access