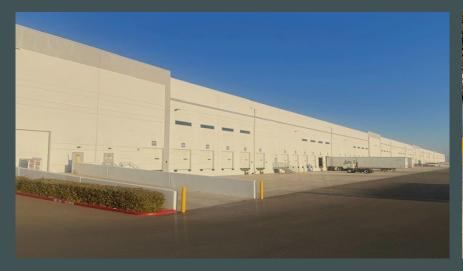

### **Property Photos**

# **Property Features**

- + Available Area: ±372,195 SF
- + Office Area: ±885 SF lobby, private office, breakroom, and two restrooms
- + Clear Height: ±36'
- + Dock High Doors: 58
- + Grade Level Doors: 3
- + Bays: 56'x60'
- + Truck Stalls: 95
- + Auto Stalls: 130
- + Year Built: 2018
- + ESFR Sprinklers
- + Secured Truck Court
- + Building is fully equipped with 24,000 (1,500 lb capacity) racked pallet positions <u>Click here for more details</u>