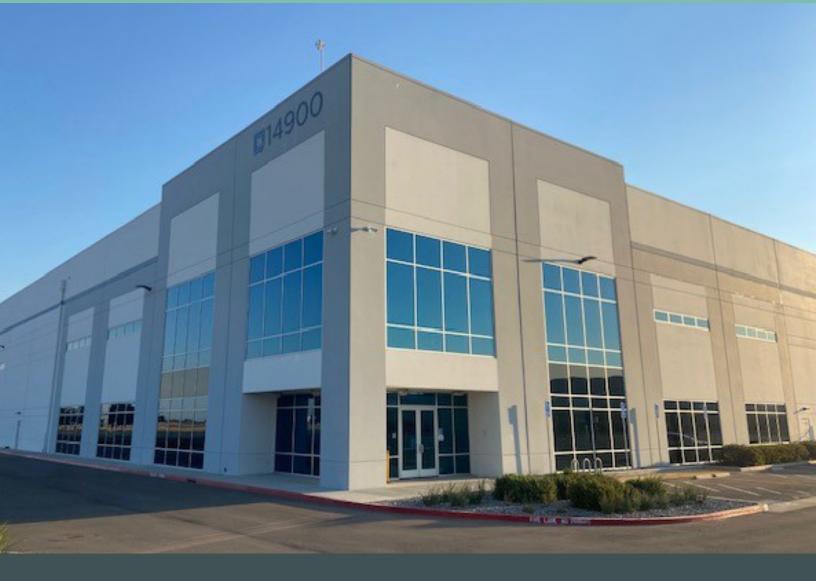

# 14900 W. Schulte Road Tracy, CA 95377

±372,195 SF Available | Master Lease Expires February 28, 2026 Asking Rate: \$0.80 PSF/Month, Gross



#### Available for Immediate Occupancy

### For Sublease

14900 W. Schulte Road | Tracy, CA 95377



#### ±372,195 SF of Class A Warehouse Available

Located in West Tracy Submarket

Excellent proximity to the Bay Area

Easy I-205 and I-580 Highway Access

#### Available for Immediate Occupancy

14900 W. Schulte Road | Tracy, CA 95377

### For Sublease

# **Property Features**

- + Available Area: ±372,195 SF
- + Office Area: ±885 SF lobby, private office, breakroom, and two restrooms
- + Clear Height: ±36'
- + Dock High Doors: 58
- + Grade Level Doors: 3
- + Bays: 56'x60'
- + Truck Stalls: 95
- + Auto Stalls: 130
- + Year Built: 2018
- + ESFR Sprinklers
- + Secured Truck Court
- + Building is fully equipped with 24,000 (1,500 lb capacity) racked pallet positions <u>Click here for more d