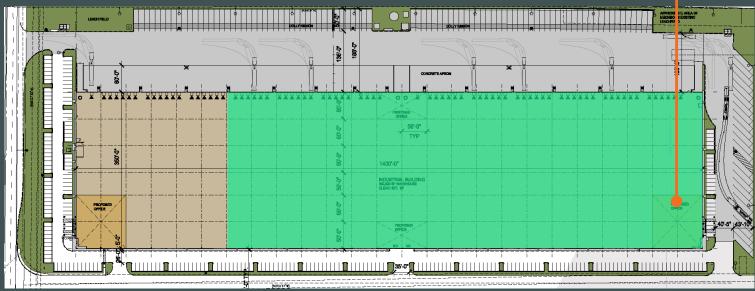

te Occupancy

### For Sublease

14900 W. Schulte Road | Tracy, CA 95377



#### ±372,195 SF of Class A Warehouse Available

Located in West Tracy Submarket

Excellent proximity to the Bay Area

Easy I-205 and I-580 Highway Access

#### Available for Immediate Occupancy

14900 W. Schulte Road | Tracy, CA 95377

### For Sublease

# **Property Features**

- + Available Area: ±372,195 SF
- + Office Area: ±885 SF lobby, private office, breakroom, and two restrooms
- + Clear Height: ±36'
- + Dock High Doors: 58
- + Grade Level Doors: 3
- + Bays: 56'x60'
- + Truck Stalls: 95
- + Auto Stalls: 130
- + Year Built: 2018
- + ESFR Sprinklers
- + Secured Truck Court
- + Building is fully equipped with 24,000 (1,500 lb capacity) racked pallet positions <u>Click here for more details</u>



## Site Plan



CBRE

### For Sublease

### **Property Photos**







#### **Contact Us**

Thomas Davis, SIOR Vice Chairman td.davis@cbre.com +1209 476 2940 Lic. 00880761 Robert Taylor Senior Vice President rj.taylor@cbre.com +1 209 4762920 Lic. 00937509 Daniel Davis, SIOR, CCIM Senior Vice President dt.davis@cbre.com +1 209 476 2941 Lic. 01964386 Ryan Davis Associate ryan.davis1@cbre.com +1 209 476 2995 Lic. 02167375 Ross Rudow Associate ross.rudow@cbre.com +1209 476 2996 Lic. 02219068

© 2024 CBRE, Inc. All rights reserved. This information has been obtained from sources believed reliable, but has not been verified for accuracy or completeness. You should conduct a careful, independent investigation of the property and verify all information. Any reliance on this information is solely at your own ris