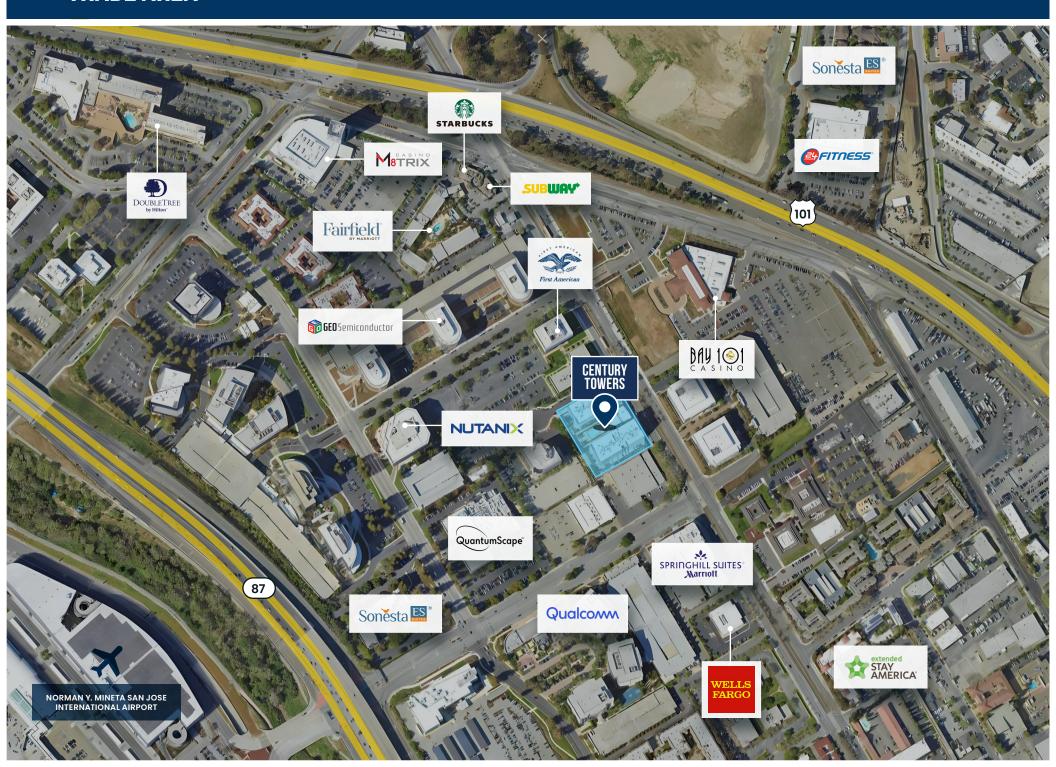

**±2,786** SF

**DIVISIBLE TO 1,400 SF**RETAIL / OFFICE SPACE FOR LEASE

## PROJECT HIGHLIGHTS

Mixed-Use Development with 376 Luxury Apartments Above

High-identity retail space with great street Exposure and Storefronts

Excellent Access to 101 Freeway

**Available Now** 

| DEMOGRAPHICS       |           |           |           |  |
|--------------------|-----------|-----------|-----------|--|
|                    | 1 MILE    | 3 MILES   | 5 MILES   |  |
| Population         | 5,097     | 183,834   | 612,879   |  |
| Average HH Income  | \$140,874 | \$185,271 | \$175,985 |  |
| Daytime Population | 40,144    | 250,846   | 465,021   |  |