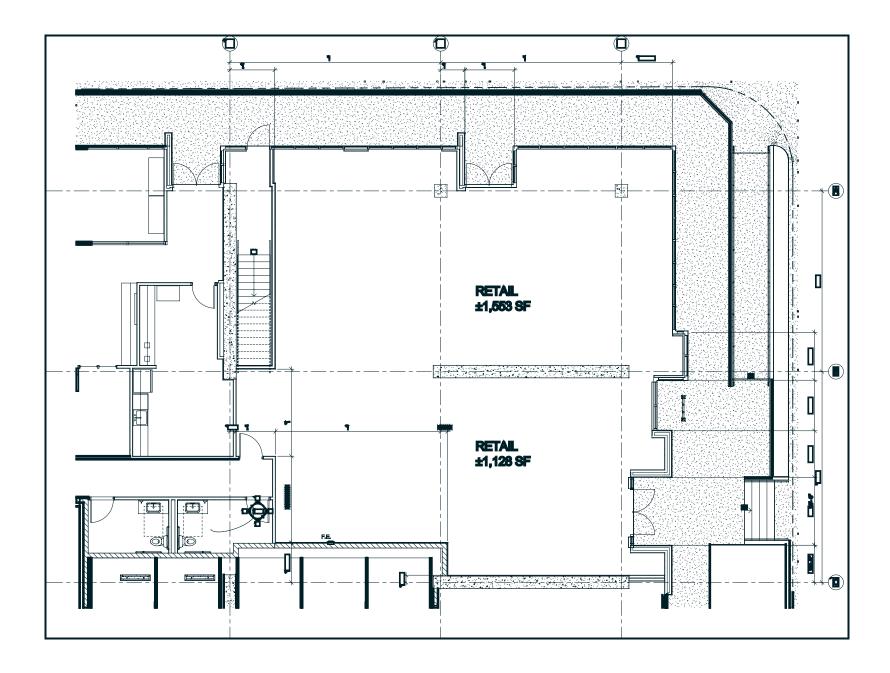

/ OFFICE SPACE FOR LEASE



## PROJECT HIGHLIGHTS



Mixed-Use Development with 376 Luxury Apartments Above



High-identity retail space with great street Exposure and Storefronts



Excellent Access to 101 Freeway



**Available Now** 

| DEMOGRAPHICS       |           |           |           |  |
|--------------------|-----------|-----------|-----------|--|
|                    | 1 MILE    | 3 MILES   | 5 MILES   |  |
| Population         | 5,097     | 183,834   | 612,879   |  |
| Average HH Income  | \$140,874 | \$185,271 | \$175,985 |  |
| Daytime Population | 40,144    | 250,846   | 465,021   |  |

| TRAFFIC COUNTS |             |
|----------------|-------------|
| Hwy 101        | 155,300 ADT |
| N 1st St       | 29,000 ADT  |
| Metro Dr       | 9,940 ADT   |

Source: 2020 Esri.