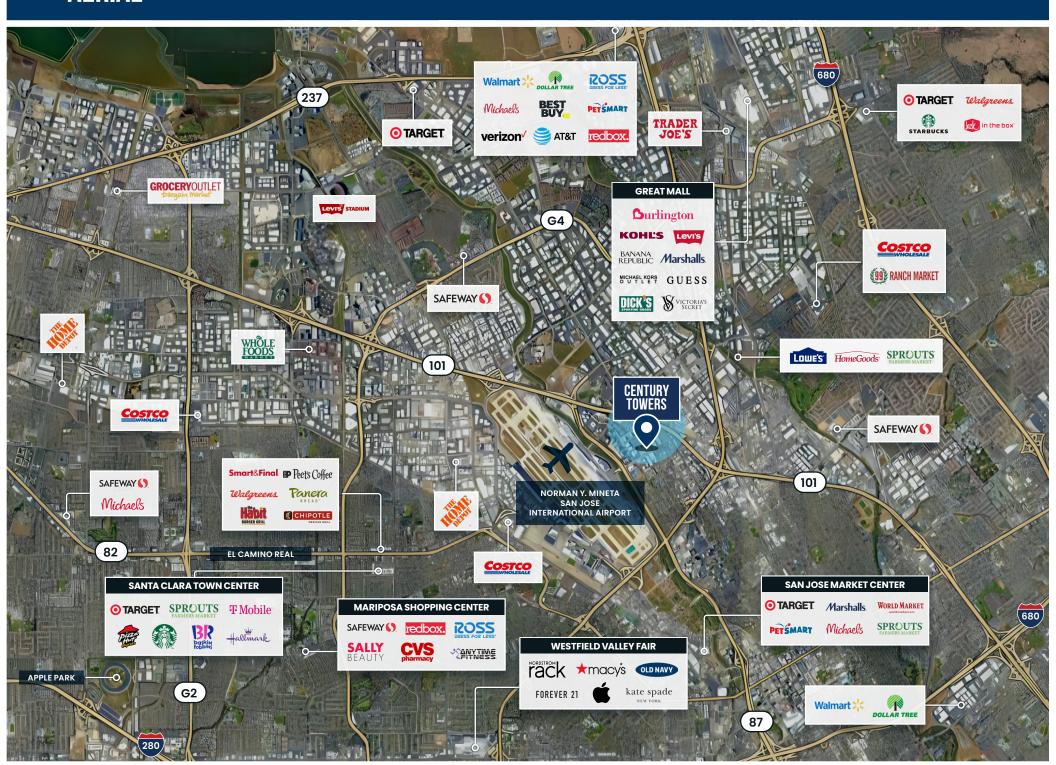

**±2,786** SF

**DIVISIBLE TO 1,400 SF**RETAIL / OFFICE SPACE FOR LEASE

## PROJECT HIGHLIGHTS

Mixed-Use Development with 376 Luxury Apartments Above

High-identity retail space with great street Exposure and Storefronts

Excellent Access to 101 Freeway

**Available Now** 

| DEMOGRAPHICS       |           |           |           |  |
|--------------------|-----------|-----------|-----------|--|
|                    | 1 MILE    | 3 MILES   | 5 MILES   |  |
| Population         | 5,097     | 183,834   | 612,879   |  |
| Average HH Income  | \$140,874 | \$185,271 | \$175,985 |  |
| Daytime Population | 40,144    | 250,846   | 465,021   |  |