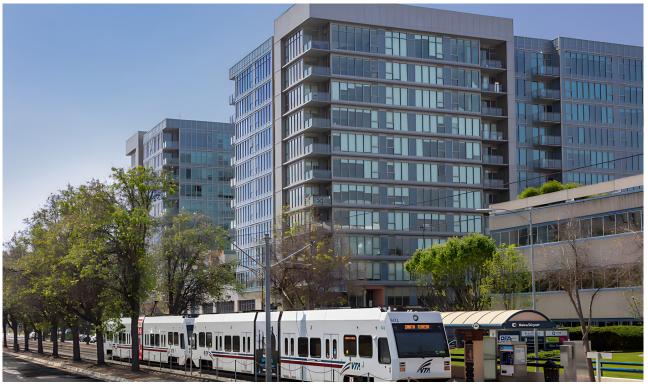

## PROJECT HIGHLIGHTS

Mixed-Use Development with 376 Luxury Apartments Above

High-identity retail space with great street Exposure and Storefronts

Excellent Access to 101 Freeway

**Available Now** 

| DEMOGRAPHICS       |           |           |           |  |
|--------------------|-----------|-----------|-----------|--|
|                    | 1 MILE    | 3 MILES   | 5 MILES   |  |
| Population         | 5,097     | 183,834   | 612,879   |  |
| Average HH Income  | \$140,874 | \$185,271 | \$175,985 |  |
| Daytime Population | 40,144    | 250,846   | 465,021   |  |