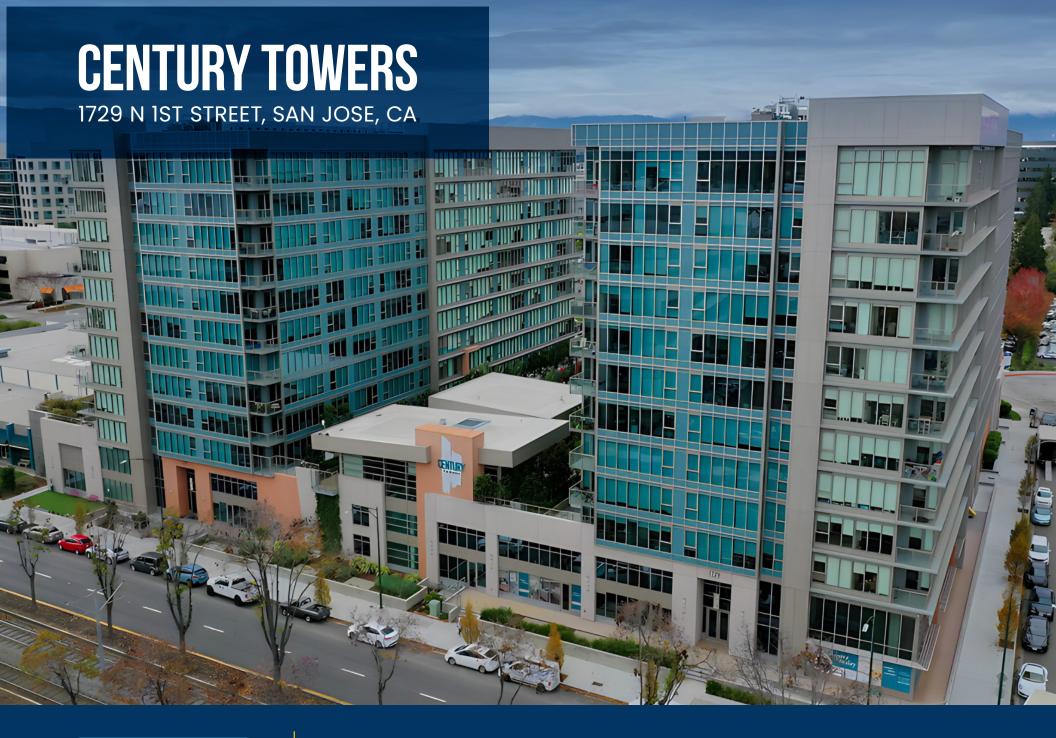

**±2,786** SF

**DIVISIBLE TO 1,400 SF**RETAIL / OFFICE SPACE FOR LEASE

## PROJECT HIGHLIGHTS

Mixed-Use Development with 376 Luxury Apartments Above

High-identity retail space with great street Exposure and Storefronts

Excellent Access to 101 Freeway

**Available Now** 

| DEMOGRAPHICS       |           |           |           |  |
|--------------------|-----------|-----------|-----------|--|
|                    | 1 MILE    | 3 MILES   | 5 MILES   |  |
| Population         | 5,097     | 183,834   | 612,879   |  |
| Average HH Income  | \$140,874 | \$185,271 | \$175,985 |  |
| Daytime Population | 40,144    | 250,846   | 465,021   |  |