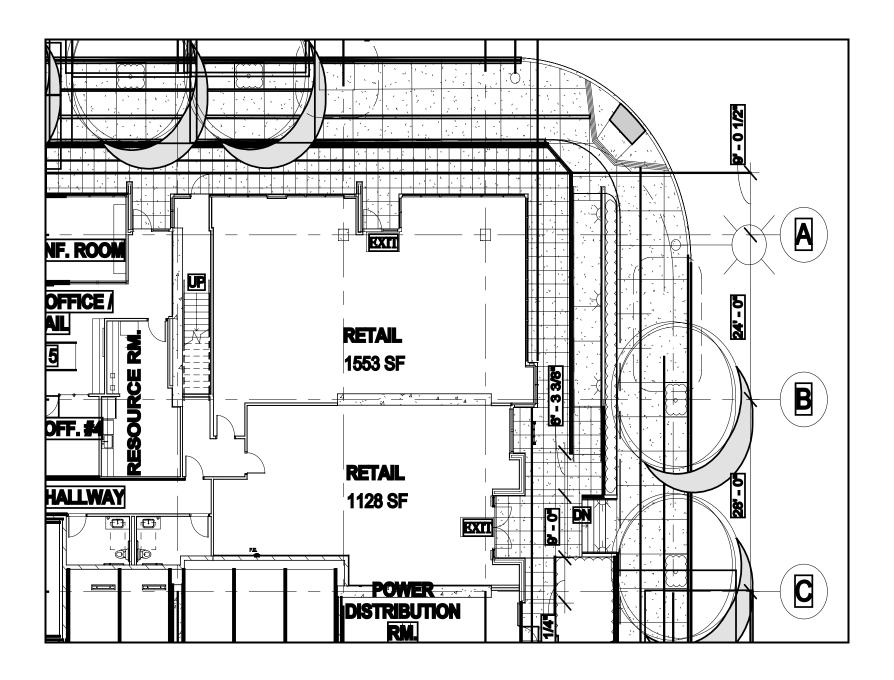

OFFICE SPACE FOR LEASE



## PROJECT HIGHLIGHTS



Mixed-Use Development with 376 Luxury Apartments Above



High-identity retail space with great street Exposure and Storefronts



Excellent Access to 101 Freeway



**Available Now** 

| DEMOGRAPHICS       |           |           |           |  |
|--------------------|-----------|-----------|-----------|--|
|                    | 1 MILE    | 3 MILES   | 5 MILES   |  |
| Population         | 5,097     | 183,834   | 612,879   |  |
| Average HH Income  | \$140,874 | \$185,271 | \$175,985 |  |
| Daytime Population | 40,144    | 250,846   | 465,021   |  |

| TRAFFIC COUNTS |             |
|----------------|-------------|
| Hwy 101        | 155,300 ADT |
| N 1st St       | 29,000 ADT  |
| Metro Dr       | 9,940 ADT   |

Source: 2020 Esri.