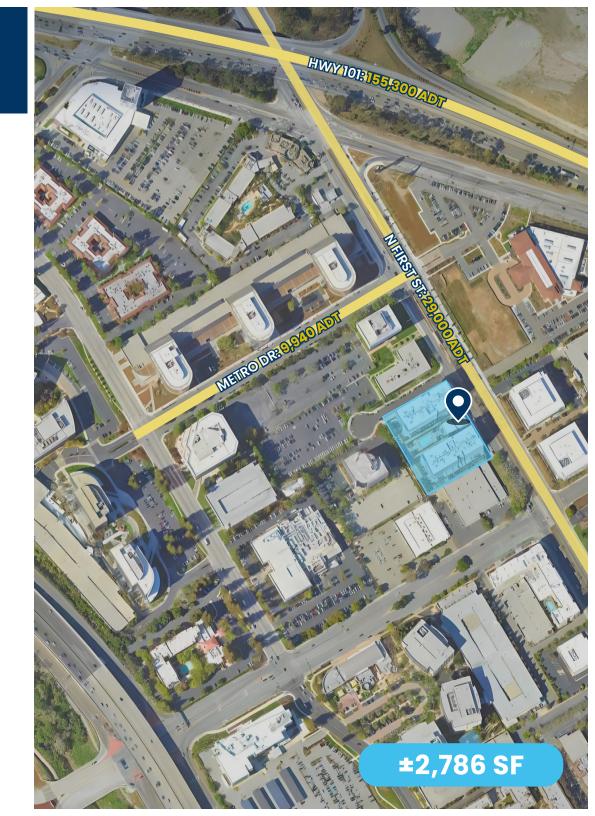

**±2,786** SF

**DIVISIBLE TO 1,400 SF**RETAIL / OFFICE SPACE FOR LEASE

| TRAFFIC COUNTS |             |
|----------------|-------------|
| Hwy 101        | 155,300 ADT |
| N 1st St       | 29,000 ADT  |
| Metro Dr       | 9,940 ADT   |

Source: 2020 Esri.