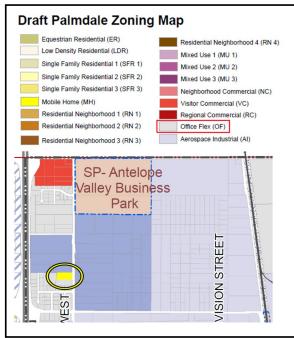

## **DETAILS**

REDUCED \$325,000 (\$3.71/sf)

PRICE: \$399,900

**TERMS:** Cash or submit terms

**APN**: 3111-022-060

LOT SIZE: 2.01+/- net acres

**UTILITIES:** All available (buyer to verify)

**ZONING:** Office Flex (OF)

## **PROPERTY OVERVIEW**

Great commercial development site with over 175ft of frontage along 10th St West, the main artery between Lancaster and Palmdale which boasts an ADT of 18,436! This strategic, "midcities" location is convenient to the Antelope Valley Courthouse as well as the Palmdale Regional Medical Center! This west Palmdale locale is growing with the development of a number of professional and medical offices in the nearby "Freeway Business Park", making this property well suited for a wide spectrum of professional, medical and R & D uses!