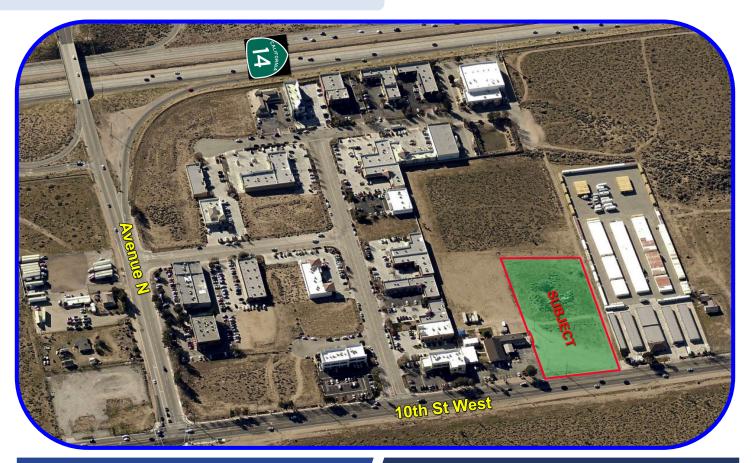

## **PROPERTY OVERVIEW**

Great commercial development site with over 175ft of frontage along 10th St West, the main artery between Lancaster and Palmdale which boasts an ADT of 18,436! This strategic, "midcities" location is convenient to the Antelope Valley Courthouse as well as the Palmdale Regional Medical Center! This west Palmdale locale is growing with the development of a number of professional and medical offices in the nearby "Freeway Business Park", making this property well suited for a wide spectrum of professional, medical and R & D uses!

## **DETAILS**

REDUCED \$325,000 (\$3.71/sf)

PRICE: \$399,900

**TERMS:** Cash or submit terms

**APN**: 3111-022-060

LOT SIZE: 2.01+/- net acres

**UTILITIES:** All available (buyer to verify)

**ZONING:** Office Flex (OF)