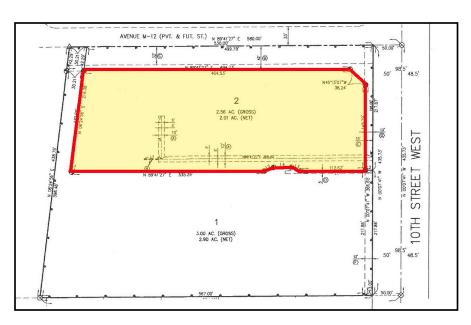

## **DETAILS**

REDUCED \$325,000 (\$3.71/sf)

PRICE: \$399,900

**TERMS:** Cash or submit terms

**APN**: 3111-022-060

LOT SIZE: 2.01+/- net acres

**UTILITIES:** All available (buyer to verify)

**ZONING:** Office Flex (OF)