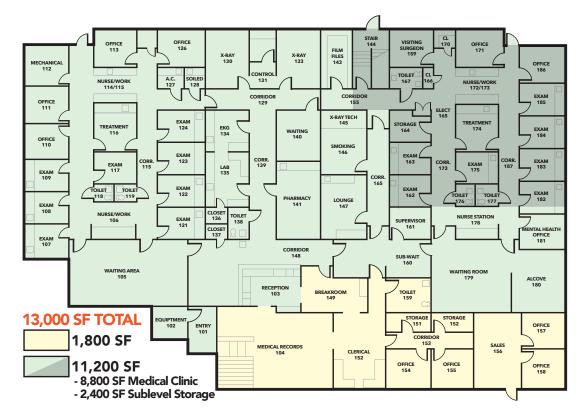

#### **FLOOR PLAN**

The building was built as a Medical Clinic and has operated as such for 30 years.

The two spaces can be leased together for a total of 13,000 sf., or individually (1,800 sf. & 11,200 sf.)

Smaller space is shown in YFLLOW

Larger space in shown in GRFFN.

The basement storage space is shown in darker shade of green.

## **ABOUT THE BUILDING**

The two spaces (1,800 sf. & 11,200 sf.) can be leased together or individually, each space having its own entrance. The larger space has 16 Exam Rooms, 8 Offices, and several specialized rooms for X-ray, EKG, Labs, Pharmacy, etc., in addition to 2,400 sf. of basement document storage.

The smaller space has an open entry area, 5 private offices, a separate entrance, as well as 3 doors connecting to the 11,200 SF space. The building has excellent signage space available with great visibility.

## 11,200 SF

The space is currently occupied by U of L Health. This space has functioned as a medical clinic for 30 years. The space is complete with many exam rooms, private offices, labs, specialized rooms as well as 2,400 sf. of basement document storage.

## 1,800 SF

This space offers both open areas as well as 4+ private offices, breakrooms, and one ADA restroom. The building has an avg. daily traffic count of 34,743 with a bus stop in front of the property. This space would work well for a chiropractor, physical therapist or any other professional office use.