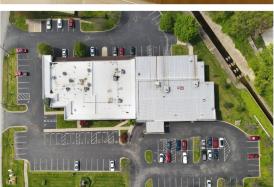

ique spaces. The larger is 11,200 sf., and the smaller space is 1,800 sf. They can be leased individually or together for a total of 13,000 sf. It has a bus stop directly in front of the building and a parking ratio of 5.4/1000 sf. The building is currently occupied by U of L Health. Fresenius Medical Care is in the adjacent building.

## **BUILDING DETAILS**

**Property Type** 

Medical/Office

Rentable Area

1,800 SF & 11,200 SF or combined for 13,000 SF

**Built/Updated** 

1991/2007

For leasing information, please contact:

KAREN JACOBSMA · CA DRE Lic. 00786977 · Rex@Jacobsma.com JACOBSMA & ASSOCIATES · CA DRE Lic. 02057378 · (805) 239-3090 **Jacobsma & Associates** 

# FOR LEASE 1,800 SF & 11,200 SF

## MEDICAL CLINIC/OFFICE SPACE

9616 Dixie Highway, Louisville, KY 40272













## **ABOUT THE BUILDING**

The two spaces (1,800 sf. & 11,200 sf.) can be leased together or individually, each space having its own entrance. The larger space has 16 Exam Rooms, 8 Offices, and several specialized rooms for X-ray, EKG, Labs, Pharmacy, etc., in addition to 2,400 sf. of basement document storage.

The smaller space has an open entry area, 5 private offices, a separate entrance, as well as 3 doors connecting to the 11,200 SF space. The building has excellent signage space available with great visibility.

## **HIGHLIGHTS**

#### **Great Location**

Bus Stop on property

#### **Parking**

5.4/1000 SF Ratio 114 Spaces (16 handicap)

#### **Lease Terms**

**Upon Request** 

#### **Traffic Count**

34,743 Avg. Daily Traffic

For leasing information, please contact:

KAREN JACOB