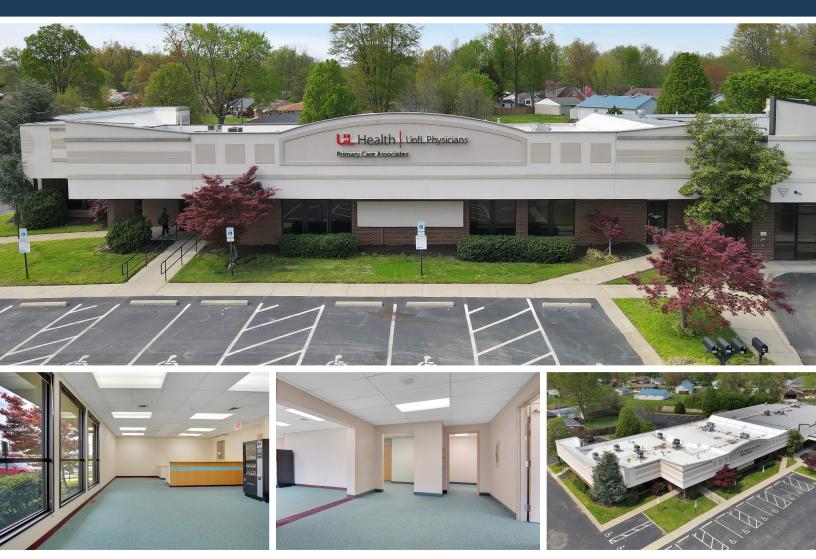

## **PROPERTY DESCRIPTION**

This attractive Medical Clinic & Office building sits on 2.76 nicely landscaped acres in a high traffic area with an avg, daily traffic count of 34,743. It has operated as a medical clinic for 30 years. The building offers two unique spaces. The larger is 11,200 sf., and the smaller space is 1,800 sf. They can be leased individually or together for a total of 13,000 sf. It has a bus stop directly in front of the building and a parking ratio of 5.4/1000 sf. The building is currently occupied by U of L Health. Fresenius Medical Care is in the adjacent building.

## **ABOUT THE BUILDING**

The two spaces (1,800 sf. & 11,200 sf.) can be leased together or individually, each space having its own entrance. The larger space has 16 Exam Rooms, 8 Offices, and several specialized rooms for X-ray, EKG, Labs, Pharmacy, etc., in addition to 2,400 sf. of basement document storage.

The smaller space has an open entry area, 5 private offices, a separate entrance, as well as 3 doors connecting to the 11,200 SF space. The building has excellent signage space available with great visibility.

## 11,200 SF

The space is currently occupied by U of L Health. This space has functioned as a medical clinic for 30 years. The space is complete with many exam rooms, private offices, labs, specialized rooms as well as 2,400 sf. of basement document storage.

## 1,800 SF

This space offers both open areas as well as 4+ private offices, breakrooms, and one ADA restroom. The building has an avg. daily traffic count of 34,743 with a bus stop in front of the property. This space would work well for a chiropractor, physical therapist or any other professional office use.