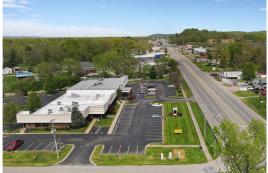

## **PROPERTY DESCRIPTION**

This attractive Medical Clinic & Office building sits on 2.76 nicely landscaped acres in a high traffic area with an avg, daily traffic count of 34,743. It has operated as a medical clinic for 30 years. The building offers two unique spaces. The larger is 11,200 sf., and the smaller space is 1,800 sf. They can be leased individually or together for a total of 13,000 sf. It has a bus stop directly in front of the building and a parking ratio of 5.4/1000 sf. The building is currently occupied by U of L Health. Fresenius Medical Care is in the adjacent building.

#### **Traffic Count**

34,743 Avg. Daily Traffic

For leasing information, please contact:

KAREN JACOBSMA · CA DRE Lic. 00786977 · Rex@Jacobsma.com JACOBSMA & ASSOCIATES · CA DRE Lic. 02057378 · (805) 239-3090