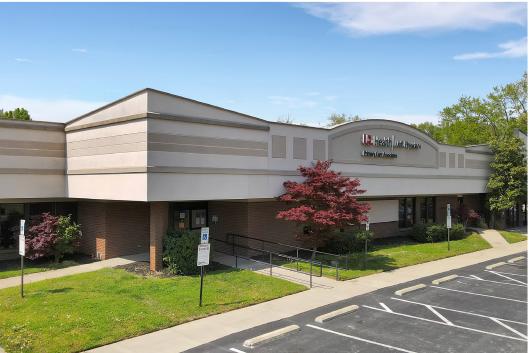

## **PROPERTY DESCRIPTION**

This attractive Medical Clinic & Office building sits on 2.76 nicely landscaped acres in a high traffic area with an avg, daily traffic count of 34,743. It has operated as a medical clinic for 30 years. The building offers two unique spaces. The larger is 11,200 sf., and the smaller space is 1,800 sf. They can be leased individually or together for a total of 13,000 sf. It has a bus stop directly in front of the building and a parking ratio of 5.4/1000 sf. The building is currently occupied by U of L Health. Fresenius Medical Care is in the adjacent building.

## **ABOUT THE BUILDING**

The two spaces (1,800 sf. & 11,200 sf.) can be leased together or individually, each space having its own entrance. The larger space has 16 Exam Rooms, 8 Offices, and several specialized rooms for X-ray, EKG, Labs, Pharmacy, etc., in addition to 2,400 sf. of basement document storage.