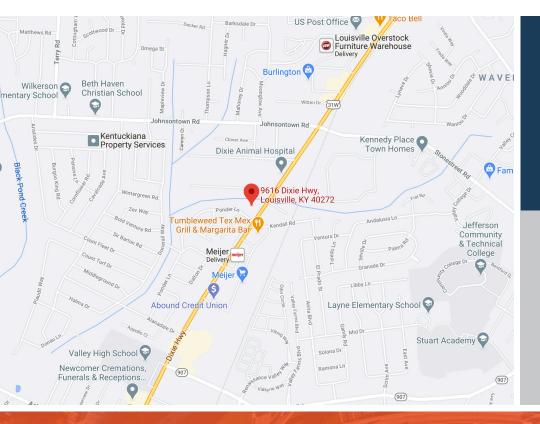

## 11,200 SF

The space is currently occupied by U of L Health. This space has functioned as a medical clinic for 30 years. The space is complete with many exam rooms, private offices, labs, specialized rooms as well as 2,400 sf. of basement document storage.

#### **SPACE DETAILS**

**Rental Rate:** Upon Request

Property Type: Medical/Office

Rentable Area: 11,200 SF

## 1,800 SF

This space offers both open areas as well as 4+ private offices, breakrooms, and one ADA restroom. The building has an avg. daily traffic count of 34,743 with a bus stop in front of the property. This space would work well for a chiropractor, physical therapist or any other professional office use.

#### **SPACE DETAILS**

**Rental Rate:** Upon Request

Property Type: Medical/Office

Rentable Area: 1,800 SF



## **PROPERTY ADDRESS**

9616 Dixie Highway, Louisville, KY 40272

### **FOR MORE INFO**

Call Karen 805-239-3090 rex@jacobsma.com

For leasing information, please contact: