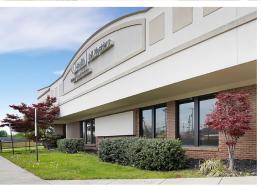

## **PROPERTY DESCRIPTION**

This attractive Medical Clinic & Office building sits on 2.76 nicely landscaped acres in a high traffic area with an avg, daily traffic count of 34,743. It has operated as a medical clinic for 30 years. The building offers two unique spaces. The larger is 11,200 sf., and the smaller space is 1,800 sf. They can be leased individually or together for a total of 13,000 sf. It has a bus stop directly in front of the building and a parking ratio of 5.4/1000 sf. The building is currently occupied by U of L Health. Fresenius Medical Care is in the adjacent building.

## **ABOUT THE BUILDING**

The two spaces (1,800 sf. & 11,200 sf.) can be leased together or individually, each space having its own entrance. The larger space has 16 Exam Rooms, 8 Offices, and several specialized rooms for X-ray, EKG, Labs, Pharmacy, etc., in addition to 2,400 sf. of basement document storage.