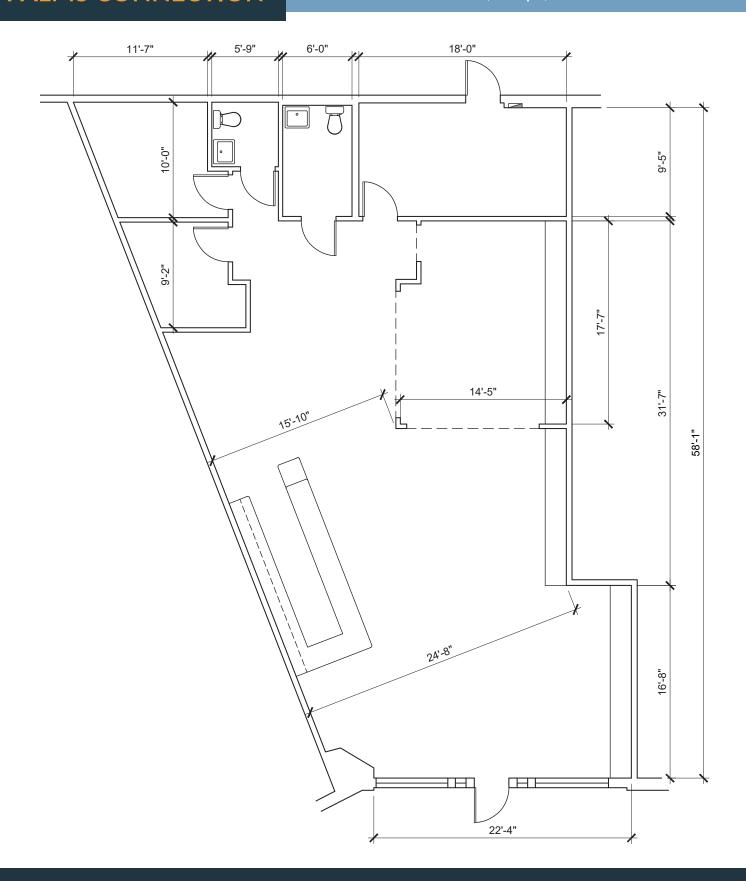

| SUITE | TENANT                       | SF    |
|-------|------------------------------|-------|
| 2822  | 2nd-Gen Pizza Shop Available | 2,016 |
| 2824  | Truth Bar & Hookah           | 1,680 |
| 2826  | Soho Sushi                   | 1,453 |
| 2828  | University Boba Tea House    | 2,260 |
| 2830  | Gamers Excape                | 2,265 |
| 2832  | Balance Salon Spa            | 1,499 |
| 2836  | Wexford Irish Pub            | 8,191 |