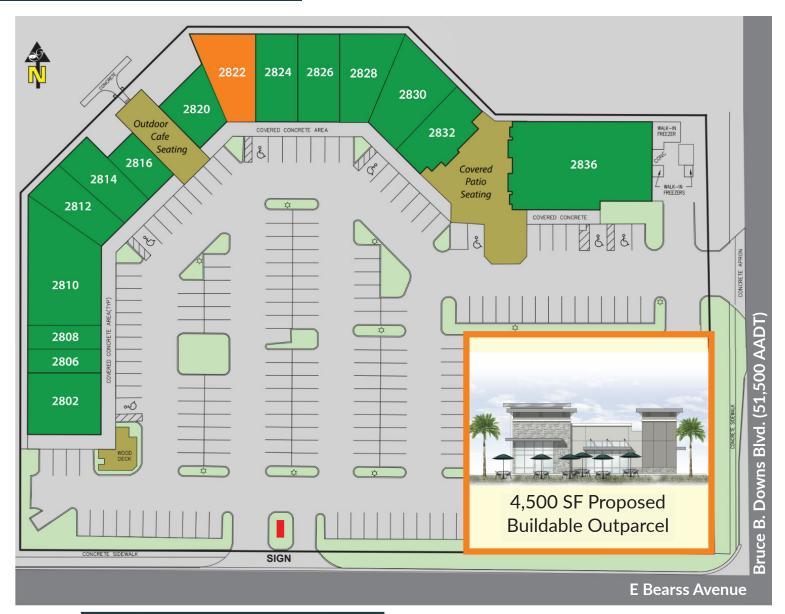

TAMPA

Lutz

41

gdalene

University

(580)

| SUITE | TENANT                                | SF    |
|-------|---------------------------------------|-------|
| 2802  | Don Julio's Mexican Cuisine           | 2,452 |
| 2806  | Jimmy Johns                           | 1,198 |
| 2808  | Kay's Kitchen                         | 1,198 |
| 2810  | Steaming Pots West African<br>Cuisine | 2,483 |
| 2812  | Kabs Pharmacy                         | 1,607 |
| 2814  | Art of Smoke                          | 1,468 |
| 2816  | Provisions Coffee & Kitchen           | 1,015 |
| 2820  | Amerinails                            | 1,362 |

| SUITE | TENANT                       | SF    |
|-------|------------------------------|-------|
| 2822  | 2nd-Gen Pizza Shop Available | 2,016 |
| 2824  | Truth Bar & Hookah           | 1,680 |
| 2826  | Soho Sushi                   | 1,453 |
| 2828  | University Boba Tea House    | 2,260 |
| 2830  | Gamers Excape                | 2,265 |
| 2832  | Balance Salon Spa            | 1,499 |
| 2836  | Wexford Irish Pub            | 8,191 |