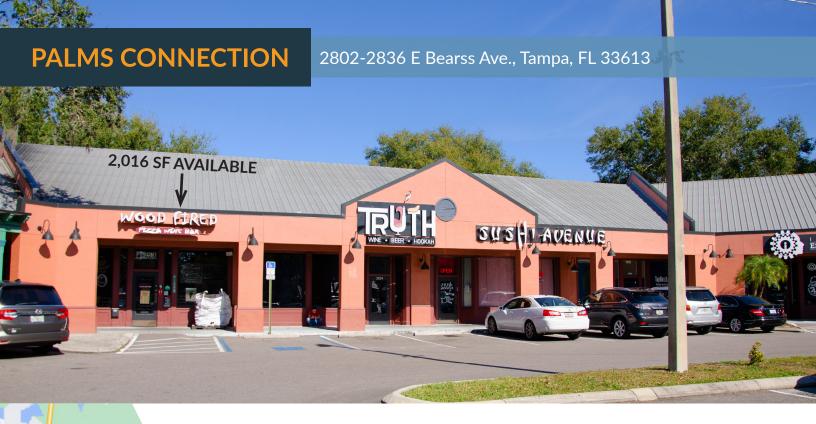

- » Join Jimmy John's, Balance Salon, Soho Sushi, & more!
- » 32,147 SF neighborhood center
- » Within close proximity to USF with over 50,000 students
- » Located on Bearss Ave, just west of Bruce B. Downs Blvd
- » Minutes from multiple health facilities
- » Easy access to I-75 and I-275
- » 2023 Traffic: 35,500 AADT E Bearss Ave