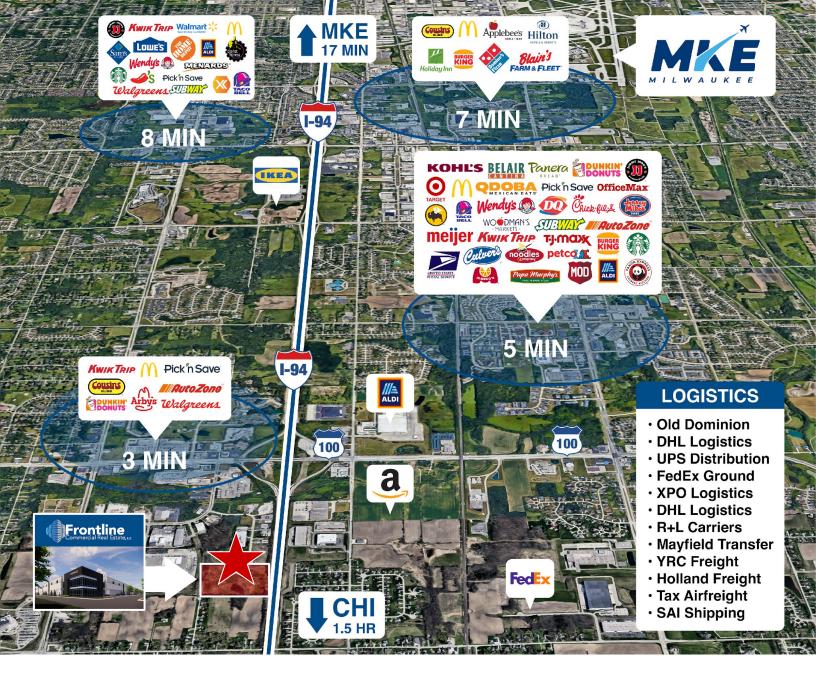

A unique advantage of this property is its location adjacent to Interstate 94, which is southeast Wisconsin's artery from Chicago to Minneapolis. Additionally, the property is under a mile to the I-94 and Highway 100 interchange and eight miles to Milwaukee's International Airport.

This strategic position offers reduced trip times for products throughout Milwaukee and the entire Midwest. Additional amenities, including hotels, restaurants, and multiple truck fueling options, increase convenience and efficiency. Just a couple of miles from Amazon and ALDI Distribution Centers, 10000 S Ridgeview Dr is located in Oak Creek, a growing hub for manufacturing and distribution with 58.7% of all jobs in the Manufacturing, Transportation, Warehousing, and Wholesale/Retail Trade industry sectors.

## **Amenities & Logistics**

| Destination                  | Distance       | Drive Time  |
|------------------------------|----------------|-------------|
| I-94 Interchange             | 0.9 MI         | 1 MIN       |
| MKE Public Transit: Route 81 | Less than 1 MI | 4 MIN       |
| Amazon Fulfillment Center    | 1.5 MI         | 6 MIN       |
| FedEx Freight                | 3.2 MI         | 8 MIN       |
| Downtown Milwaukee           | 14.3 MI        | 18 MIN      |
| State Line                   | 27.8 MI        | 29 MIN      |
| Chicago                      | 79.8 MI        | 1 HR 21 MIN |

| Transportation |                   |  |
|----------------|-------------------|--|
| MKE INTL       | 8.2 MI            |  |
| Airport        | 17 MIN            |  |
| O'Hare INTL    | 67.1 MI           |  |
| Airport        | 1 HR              |  |
| MKE Freight    | 13.4 MI           |  |
| Port           | 20 MIN            |  |
| Railroad       | 22.8 MI<br>26 MIN |  |