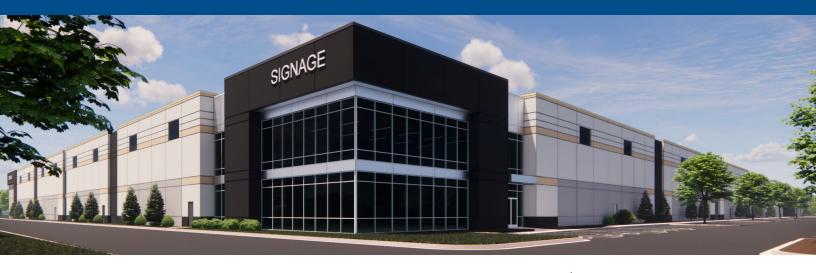

### **Property Overview**

Located in Oak Creek, Wisconsin, 10000 S Ridgeview Dr is a 26-acre build-to-suit opportunity offering industrial users up to 430,000 square feet of space designed to meet business needs.

This state-of-the-art warehouse is being developed with optimal logistics in mind. The front-loading building will feature precast panel construction with a 32' ceiling clear height, 54' x 50' bays, a 70' speed bay, 40 loading docks with levelers and dock seals, and office space built to tenant needs. 10000 S Ridgeview Dr will also include heavy power with 4000 amps of 480/277 V 3-Phase service, LED lighting throughout, ESFR sprinklers, and 32 trailer parking stalls.

- Strategic Location: Less than 1 mile to the I-94 and HWY 100 interchange
- Visibility: Exposure to over 100K vehicles per day via I-94 north/south bound
- Modern Warehouse Amenities: 32' ceiling clear height, 40 loading docks,
  32 trailer parking spaces, a 70' speed bay, and LED lighting throughout