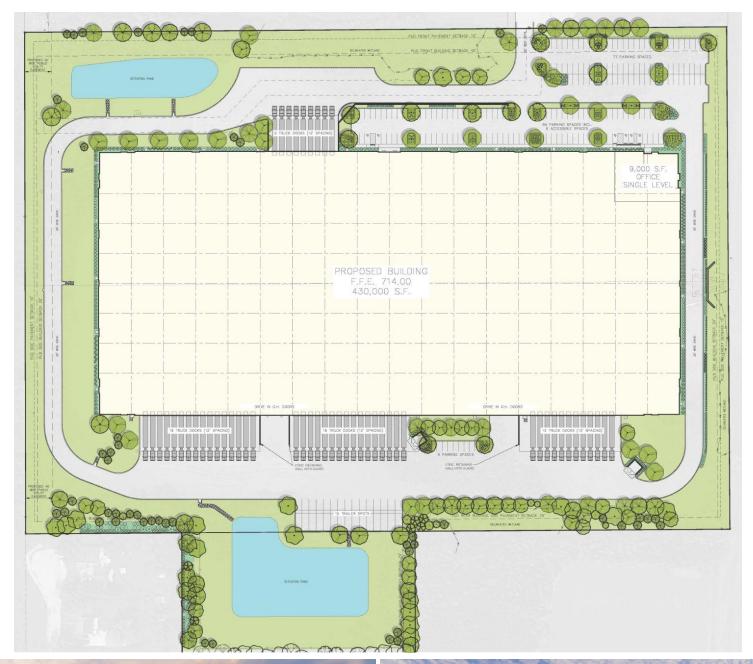

### **Property Overview**

Located in Oak Creek, Wisconsin, 10000 S Ridgeview Dr is a 26-acre build-to-suit opportunity offering industrial users up to 430,000 square feet of space designed to meet business needs.

This state-of-the-art warehouse is being developed with optimal logistics in mind. The front-loading building will feature precast panel construction with a 32' ceiling clear height, 54' x 50' bays, a 70' speed bay, 40 loading docks with levelers and dock seals, and office space built to tenant needs. 10000 S Ridgeview Dr will also include heavy power with 4000 amps of 480/277 V 3-Phase service, LED lighting throughout, ESFR sprinklers, and 32 trailer parking stalls.

| Specifications                    |                                         |
|-----------------------------------|-----------------------------------------|
| Building Size                     | 430,000 SF                              |
| Divisibility                      | 100,000 – 300,000 SF                    |
| Office Space                      | To Suit                                 |
| Location                          | 0.9 Miles to I-94 & HWY 100 Interchange |
| Zoning                            | M-1 Manufacturing                       |
| Clear Height                      | 32 FT                                   |
| Column Spacing                    | 54 FT x 50 FT                           |
| Speed Bays                        | 70 FT                                   |
| Floor Thickness                   | 10 IN                                   |
| Sprinklers                        | ESFR                                    |
| Construction                      | Pre-Cast Panel                          |
| Signage                           | On-Building and Free-Standing           |
| Heavy Power                       | 4000 Amps of 480/277                    |
| Drive Ins                         | 4 (12 FT Wide, 16 FT Height)            |
| Parking                           | Surface, 200+ Spaces                    |
| Docks                             | 40, Expandable to 57                    |
| Trailer Parking                   | 32                                      |
| Lighting                          | LED                                     |
| MKE Public Transit Stop: Route 81 | Less than 1 Mile                        |