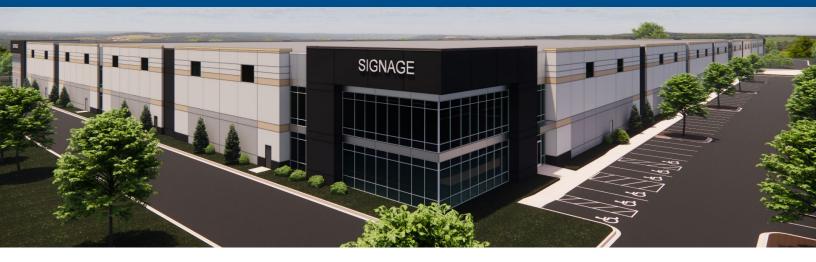

### **Property Overview**

Located in Oak Creek, Wisconsin, 10000 S Ridgeview Dr is a 26-acre build-to-suit opportunity offering industrial users up to 430,000 square feet of space designed to meet business needs.

This state-of-the-art warehouse is being developed with optimal logistics in mind. The front-loading building will feature precast panel construction with a 32' ceiling clear height, 54' x 50' bays, a 70' speed bay, 40 loading docks with levelers and dock seals, and office space built to tenant needs. 10000 S Ridgeview Dr will also include heavy power with 4000 amps of 480/277 V 3-Phase service, LED lighting throughout, ESFR sprinklers, and 32 trailer parking stalls.

- Strategic Location: Less than 1 mile to the I-94 and HWY 100 interchange
- Visibility: Exposure to over 100K vehicles per day via I-94 north/south bound
- Modern Warehouse Amenities: 32' ceiling clear height, 40 loading docks,
  32 trailer parking spaces, a 70' speed bay, and LED lighting throughout