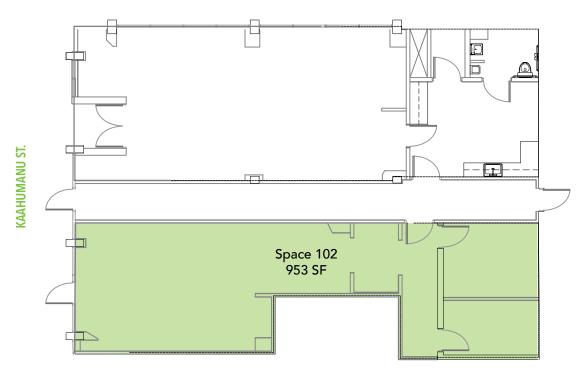

### **FLOOR PLAN**

#### **FIRST FLOOR**

**AVAILABILITY Unit** Size

102 953 SF

| Space Available: | Size:    | Rent:            |
|------------------|----------|------------------|
| Space 102        | 953 SF   | \$3.50 / SF / MO |
| Space 400        | 1,770 SF | \$1.75 / SF / MO |