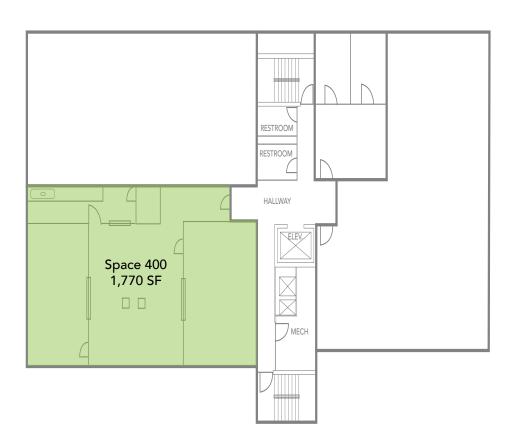

### **FLOOR PLAN**

#### **4TH FLOOR**

AVAILABILITY Unit Size

400 1,770 SF

Floor Plans are for marketing purposes only and may not accurately reflect the property.

Senior Vice President RS-65997 (808) 522-5967 nbland@sofosrealty.com

| Space Available: | Size:    | Rent:            |
|------------------|----------|------------------|
| Space 102        | 953 SF   | \$3.50 / SF / MO |
| Space 400        | 1,770 SF | \$1.75 / SF / MO |