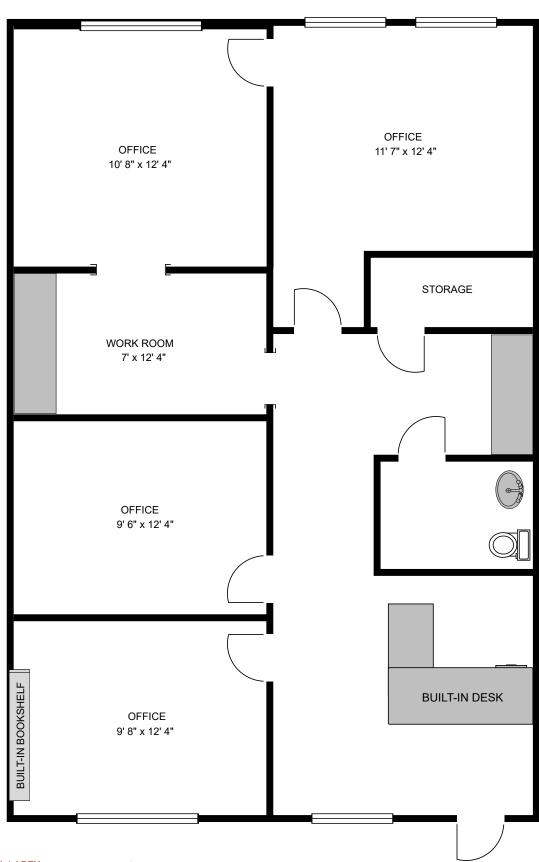

# **Highlights**

- Office Condo for sale in a highly desirable location in Cary
- Great Layout with multiple offices, reception, work room, break area, and restroom
- Many nearby restaurants and amenities
- POA Dues: \$2,718 Annually
- 2024 Taxes: \$2,241.12