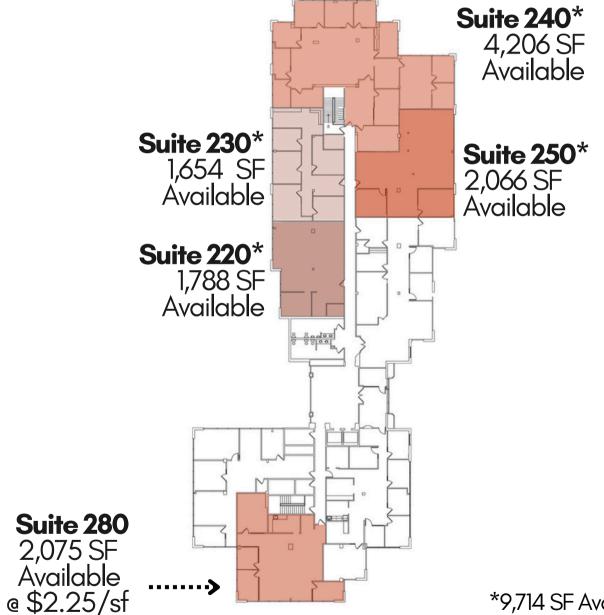

#### **CURRENT AVAILABILITIES**

Suite 107 | 1,437 SF

Suite 220 | 1,788 SF

Suite 230 | 1,654 SF

Suite 240 | 4,206 SF

Suite 250 | 2,066 SF

**Suite 320 | 2,133 SF** 

**Suite 340 | 3,633 SF** 

> 5,766 SF Contiguous

> 9,714 SF Contiguous

**SUBLEASE** 

Suite 280 | 2,075 SF at \$2.25/SF

#### SECOND FLOOR PLAN

NOT TO SCALE

\*9,714 SF Available Contiguous