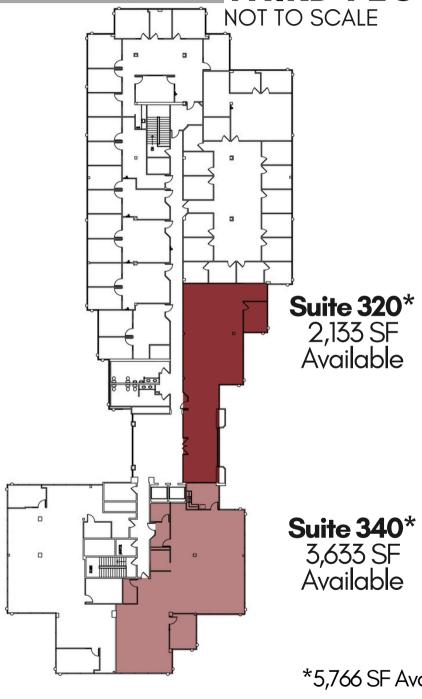

111,900 Average HH Income \$75,037 \$81,488 \$70,657 (LoopNet)

**AREA OVERVIEW** 

# 1300 OLIVER RD. FAIRFIELD, CA FROM 1.437 - 9,714 SF SUITES PRICE \$2.75/SF (FULLY SERVICED)

PREMIER COMMERCIAL REAL ESTATE SERVICES 1300 Oliver Rd, Suite 300 Fairfield, CA 94534 | 707-436-7300



#### AVAILABLE SUITE FIRST FLOOR PLAN

NOT TO SCALE



# 1300 OLIVER RD. FAIRFIELD, CA

FROM **1,437** - **9,714** SF SUITES PRICE \$2.75/SF (FULLY SERVICED)



#### **AVAILABLE SUITES**

#### SECOND FLOOR PLAN

NOT TO SCALE



\*9,714 SF Available Contiguous

## <u>1300 OLIVER RD. FAIRFIELD, CA</u>

FROM **1,437** - **9,714** SF SUITES PRICE \$2.75/SF (FULLY SERVICED)

PREMIER COMMERCIAL REAL ESTATE SERVICES 1300 Oliver Rd, Suite 300 Fairfield, CA 94534 | 707-436-7300



#### AVAILABLE SUITES THIRD FLOOR PLAN



\*5,766 SF Available Contiguous

## 1300 OLIVER RD. FAIRFIELD, CA

FROM **1,437 - 9,714 SF** SUITES PRICE \$2.75/SF (FULLY SERVICED)

**PREMIER COMMERCIAL REAL ESTATE SERVICES** 1300 Oliver Rd, Suite 300 Fairfield, CA 94534 | 707-436-7300