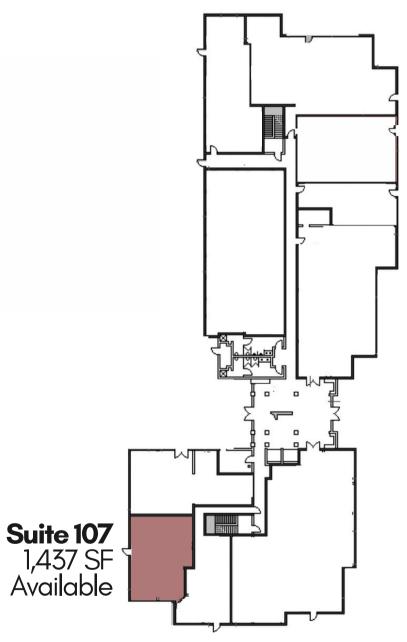

#### **CURRENT AVAILABILITIES**

Suite 107 | 1,437 SF

Suite 220 | 1,788 SF

Suite 230 | 1,654 SF

Suite 240 | 4,206 SF

Suite 250 | 2,066 SF

**Suite 320 | 2,133 SF** 

**Suite 340 | 3,633 SF** 

#### AVAILABLE SUITE FIRST FLOOR PLAN

NOT TO SCALE

#### **AVAILABLE SUITES**