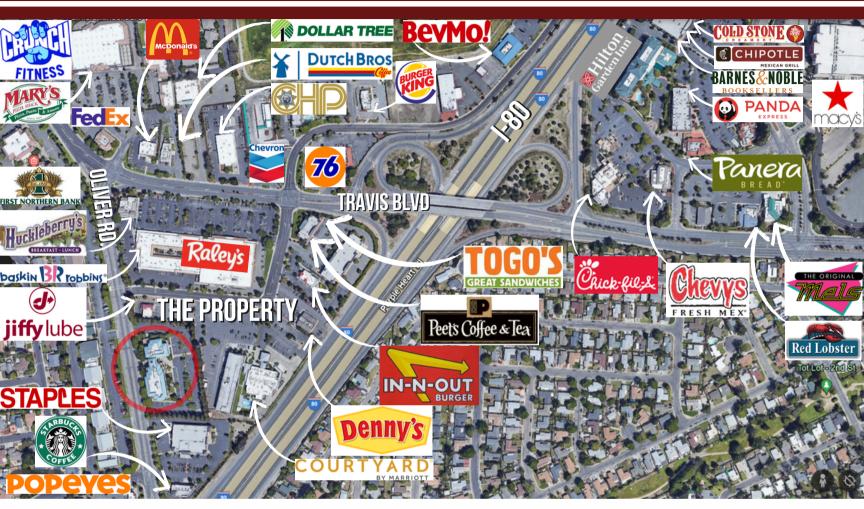

Fairfield's most prominent professional office building, is a three-story Class "A" office building that's located nearby several restaurants and shopping centers. With easy access to I-80 East and West.

Excellent location for professional offices.

#### **BUILDING HIGHLIGHTS**

- -Excellent, visible location
- -Easy access to I-80
- -Dual elevator and full ADA access to all areas
- -Security features include after hours keyless entry
- -Easy access to local businesses, shopping, and restaurants
- -Abundant on-site parking