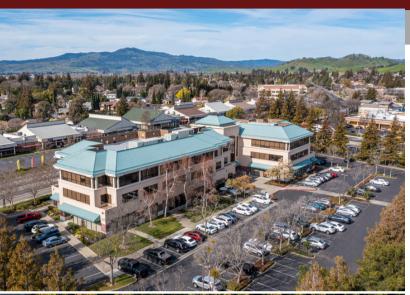

Fairfield's most prominent professional office building, is a three-story Class "A" office building that's located nearby several restaurants and shopping centers. With easy access to I-80 East and West.

Excellent location for professional offices.

## <u>1300 OLIVER RD. FAIRFIELD, CA</u>

FROM 1,437 - 9,714 SF SUITES PRICE \$2.75/SF (FULLY SERVICED)

PREMIER COMMERCIAL REAL ESTATE SERVICES 1300 Oliver Rd, Suite 300 Fairfield, CA 94534 | 707-436-7300







#### **LEASING SUMMARY**

Class: A

Category: Office Building Building Size: 60,000 SF

#### **BUILDING HIGHLIGHTS**

- -Excellent, visible location
- -Easy access to I-80
- -Dual elevator and full ADA access to all areas
- -Security features include after hours keyless entry
- -Easy access to local businesses, shopping, and restaurants
- -Abundant on-site parking

#### **CURRENT AVAILABILITIES**

Suite 107 | 1,437 SF

Suite 220 | 1,788 SF

Suite 230 | 1,654 SF

Suite 240 | 4,206 SF

Suite 250 | 2,066 SF

**Suite 320 | 2,133 SF** 

**Suite 340 | 3,633 SF** 

> 5,766 SF Contiguous

> 9,714 SF Contiguous

**SUBLEASE** 

Suite 280 | 2,075 SF at \$2.25/SF

# 1300 OLIVER RD. FAIRFIELD, CA

FROM **1,437** - **9,714** SF SUITES PRICE \$2.75/SF (FULLY SERVICED)

PREMIER COMMERCIAL REAL ESTATE