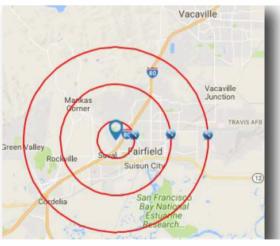

# 1300 OLIVER RD. FAIRFIELD, CA FROM 1,437 - 9,714 SF SUITES PRICE \$2.75/SF (FULLY SERVICED)

PREMIER COMMERCIAL REAL ESTATE SERVICES 1300 Oliver Rd, Suite 300 Fairfield, CA 94534 | 707-436-7300

1mi 3mi 5mi **Total Population** 11,271 55,258 92.323 Daytime Population 19,532 76,790 111,900 Average HH Income \$75,037 \$81,488 \$70,657 (LoopNet)

**AREA OVERVIEW** 