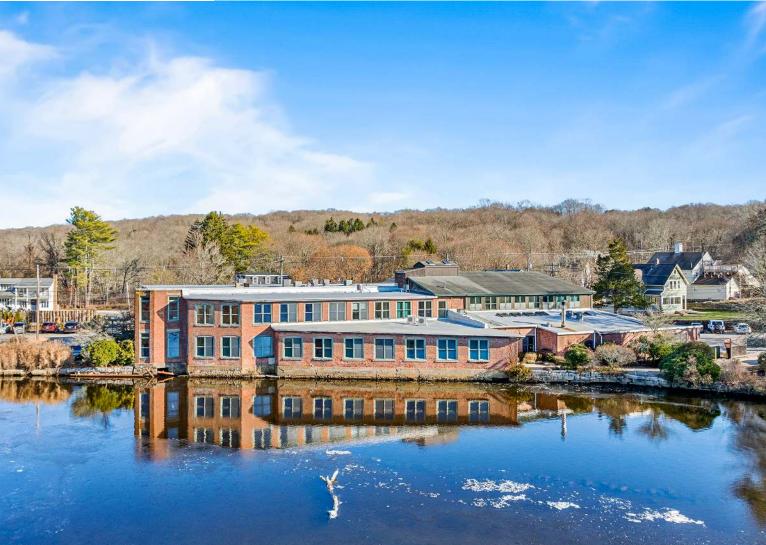

## ABOUT THE **PROPERTY**

Office/Retail space for lease in historic Old Mystic Mill

This well-maintained commercial building is situated in Mystic, CT, offering an excellent opportunity for retail and office tenants. The property boasts high visibility and convenient access, making it an ideal spot for businesses seeking a prominent location in this vibrant community.