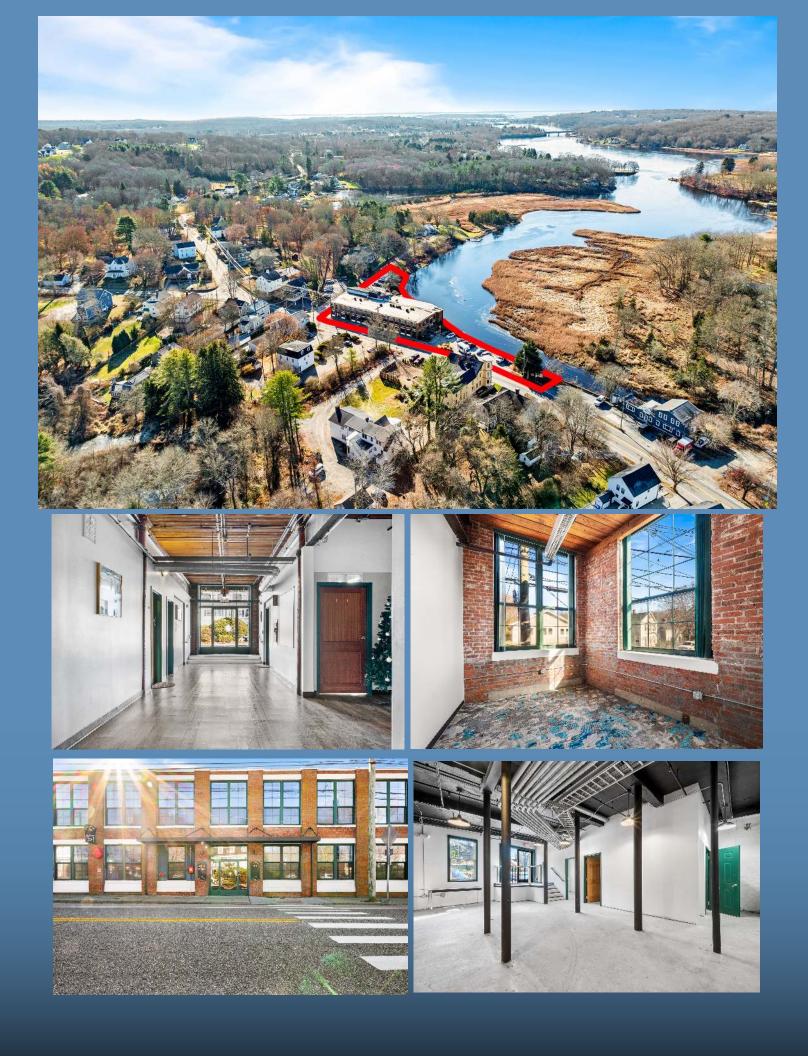

## ABOUT THE **PROPERTY**

Office/Retail space for lease in historic Old Mystic Mill

This well-maintained commercial building is situated in Mystic, CT, offering an excellent opportunity for retail and office tenants. The property boasts high visibility and convenient access, making it an ideal spot for businesses seeking a prominent location in this vibrant community.

#### **Available Spaces:**

Offering retail spaces at an attractive rate of \$22/sqft. Perfect for boutique shops, specialty stores, or service-oriented businesses looking to capitalize on foot traffic in this thriving area. Office suites available starting at \$550/month, including utilities. These spaces are ideal for small businesses, startups, or professionals seeking a hassle-free and cost-effective workspace.