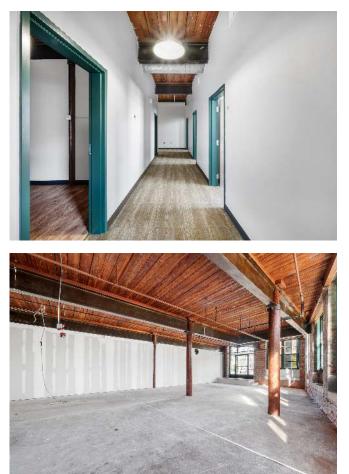

## ABOUT THE **PROPERTY**

Office/Retail space for lease in historic Old Mystic Mill

This well-maintained commercial building is situated in Mystic, CT, offering an excellent opportunity for retail and office tenants. The property boasts high visibility and convenient access, making it an ideal spot for businesses seeking a prominent location in this vibrant community.

#### **Available Spaces:**

Offering retail spaces at an attractive rate of \$22/sqft. Perfect for boutique shops, specialty stores, or service-oriented businesses looking to capitalize on foot traffic in this thriving area. Office suites available starting at \$550/month, including utilities. These spaces are ideal for small businesses, startups, or professionals seeking a hassle-free and cost-effective workspace.

Well-maintained common areas and modern facilities.

Whether you're looking to establish a retail presence or grow your office-based business, this property provides an exceptional opportunity to thrive in a sought-after Mystic location.