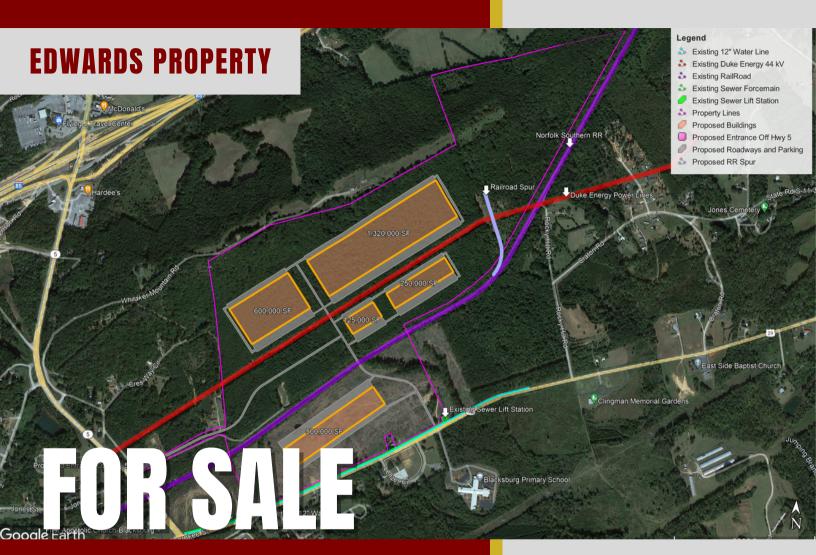

# **PROPERTY INFORMATION**

- Existing water & sewer
- Existing Duke Energy 44kv power
- Proposed entrance off of Hwy 5 and property borders US Hwy 29
- Less than a mile from I-85.
- Approx. 45 miles from Charlotte, NC
- Approx. 50 miles to GSP Airport.
- Port of Charleston and Port of Georgetown approx 200 miles away.

development land located on the corner of Highway 5 and Highway 29 in Blacksburg, SC. Water, sewer and power onsite. Located less than a mile from I-85 with a proposed entrance onto highway 5 for direct access to I-85. The property allows for quick access to Charlotte metro or Spartanburg metro.