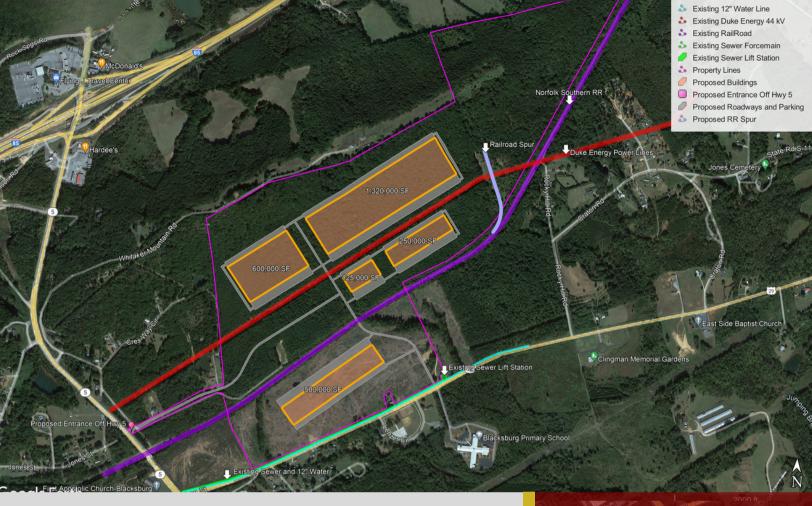

# **PROPERTY INFORMATION**

- Existing water & sewer
- Existing Duke Energy 44kv power
- Proposed entrance off of Hwy 5 and property borders US Hwy 29
- Less than a mile from I-85.
- Approx. 45 miles from Charlotte, NC
- Approx. 50 miles to GSP Airport.
- Port of Charleston and Port of Georgetown approx 200 miles away.

development land located on the corner of Highway 5 and Highway 29 in Blacksburg, SC. Water, sewer and power onsite. Located less than a mile from I-85 with a proposed entrance onto highway 5 for direct access to I-85. The property allows for quick access to Charlotte metro or Spartanburg metro.