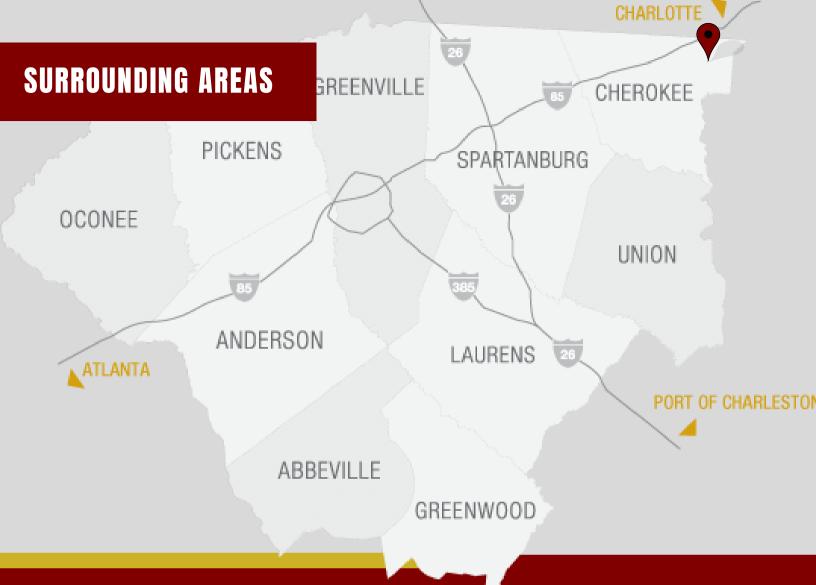

#### **Interstate**

0.87 miles from I-85 30 miles from I-26 40 miles from I-485 45 miles from I-77

### **Airports**

CLT - 40 miles away GSP - 50 miles away CAE - 120 miles away

#### **Ports**

Port of Charleston - 216 miles Inland Port Greer - 44 miles Port of Georgetown - 222 Miles