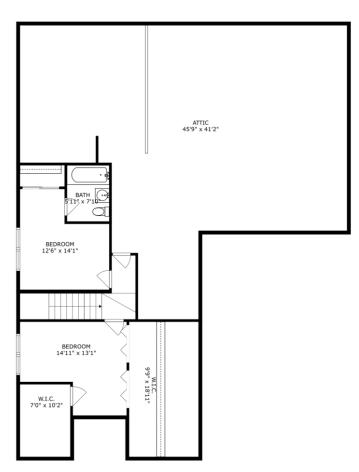

|

#### PROPERTY OVERVIEW

Very Private Highland Park Family Retreat Site With 5-Bedroom House & 14.99 Acres (4+ Acres Buildable) That Needs Minimal Updating. Adjacent To Lovely Prairie Wolf Forest Preserve, Conveniently Between I-41 & I-94, Within Walking Distance From Retail Such As Mariano's & Walgreen's & Bannockburn Green Restaurants. For Sale With Neighboring Parcel As Full 35-Acres (10+ Acres Buildable) Is \$4,300,000. Note: Property Entrance at Landon Lane in Highland Park.



Sheryl Fisher Commercial Broker 312.988.9070 sherylfisher@cbcnrt.com



# PHOTOGRAPY

## 2056 HALF DAY ROAD IN HIGHLAND PARK IL 60035













### Sheryl Fisher Commercial Broker 312.988.9070 sherylfisher@cbcnrt.com



# **FLOORPLANS**

### 2056 HALF DAY ROAD IN HIGHLAND PARK IL 60035





#### **Sheryl Fisher**

Commercial Broker 312.988.9070 sherylfisher@cbcnrt.com











Sheryl Fisher Commercial Broker 312.988.9070 sherylfisher@cbcnrt.com