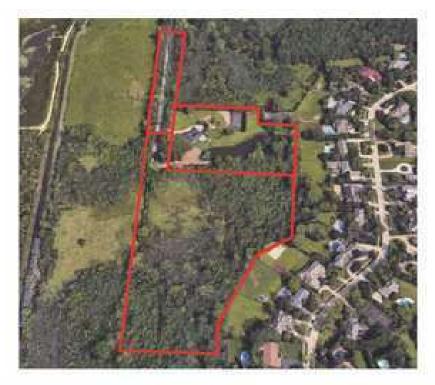

## 14.99 ACRES ON CHICAGO'S NORTH SHORE

2056 Half Day Road Highland Park, IL 60035

#### PROPERTY OVERVIEW

Very Private Highland Park Family Retreat Site With 5-Bedroom House & 14.99 Acres (4+ Acres Buildable) That Needs Minimal Updating. Adjacent To Lovely Prairie Wolf Forest Preserve, Conveniently Between I-41 & I-94, Within Walking Distance From Retail Such As Mariano's & Walgreen's & Bannockburn Green Restaurants. For Sale With Neighboring Parcel As Full 35-Acres (10+ Acres Buildable) Is \$4,300,000. Note: Property Entrance at Landon Lane in Highland Park.