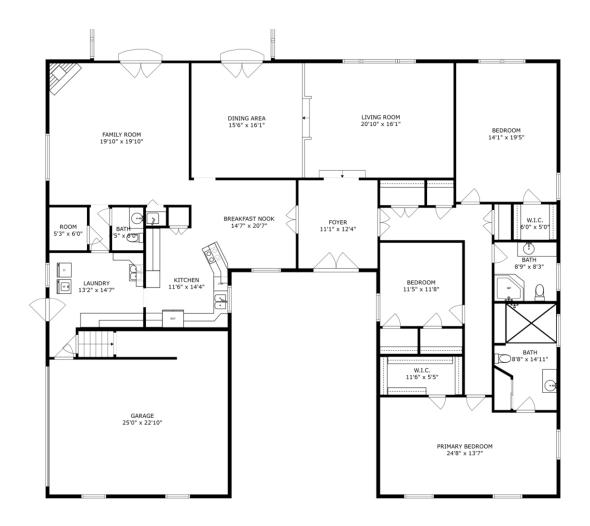

|

#### PROPERTY OVERVIEW

Very Private Highland Park Family Retreat Site With 5-Bedroom House & 14.99 Acres (4+ Acres Buildable) That Needs Minimal Updating. Adjacent To Lovely Prairie Wolf Forest Preserve, Conveniently Between I-41 & I-94, Within Walking Distance From Retail Such As Mariano's & Walgreen's & Bannockburn Green Restaurants. For Sale With Neighboring Parcel As Full 35-Acres (10+ Acres Buildable) Is \$4,300,000. Note: Property Entrance at Landon Lane in Highland Park.



Sheryl Fisher Commercial Broker 312.988.9070 sherylfisher@cbcnrt.com



# PHOTOGRAPY

## 2056 HALF DAY ROAD IN HIGHLAND PARK IL 60035













### Sheryl Fisher Commercial Broker 312.988.9070 sherylfisher@cbcnrt.com



# **FLOORPLANS**

### 2056 HALF DAY ROAD IN HIGHLAND PARK IL 60035





#### **Sheryl Fisher**

Commercial Broker 312.988.9070 sherylfisher@cbcnrt.com











Sheryl Fisher Commercial Broker 312.988.9070 sherylfisher@cbcnrt.com