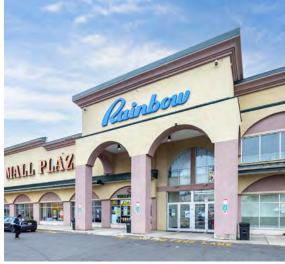

### **Key Tenants**

- Rainbow Apparel: 8,000 SF
- Planet Fitness: 10,000 SF
- Value Zone: 20,000 SF
- DaVita Kidney Care: 7,000 SF
- □ 800 SF □ 2,500 SF
- ☐ 1,050 SF ☐ 4,725 SF
- 1,030 3F
- □ 1,300 SF □ 5,000 SF
- 2,100 SF 7,500 SF
- ☐ 1,575 SF ☐ 12,500 SF
- 2,000 SF