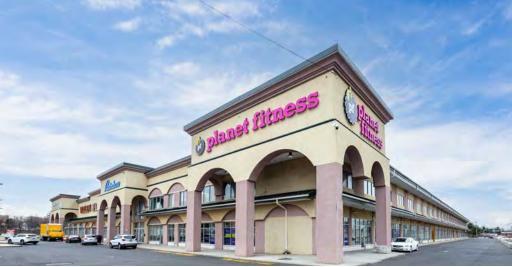

### **Key Tenants**

- Rainbow Apparel: 8,000 SF
- Planet Fitness: 10,000 SF
- Value Zone: 20,000 SF
- DaVita Kidney Care: 7,000 SF
- □ 800 SF □ 2,500 SF
- ☐ 1,050 SF ☐ 4,725 SF
- 1,030 3F
- □ 1,300 SF □ 5,000 SF
- 2,100 SF 7,500 SF
- ☐ 1,575 SF ☐ 12,500 SF
- 2,000 SF

# **Additional Photos**