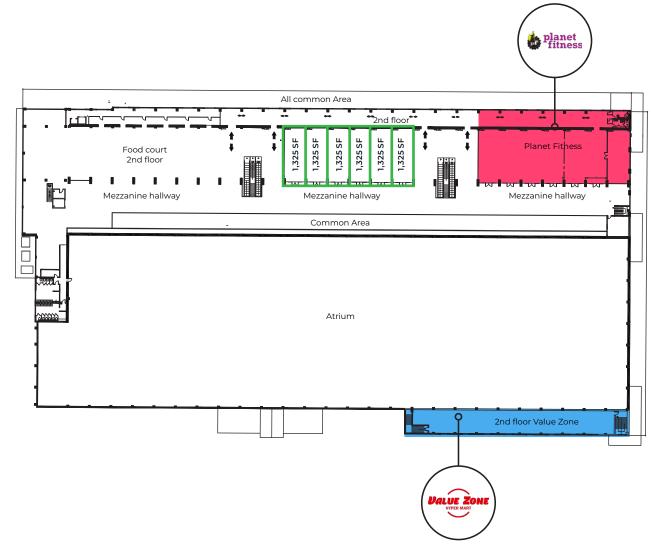

# 2nd Floor

## **Key Tenants**

- Planet Fitness: 10,000 SF
- Value Zone: 8,000 SF

1,325 SF