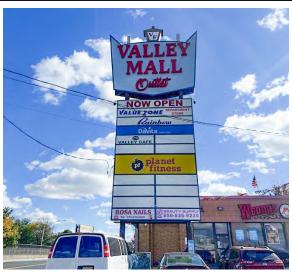

### **Key Tenants**

- Rainbow Apparel: 8,000 SF
- Planet Fitness: 10,000 SF
- Value Zone: 20,000 SF
- DaVita Kidney Care: 7,000 SF
- □ 800 SF □ 2,500 SF
- ☐ 1,050 SF ☐ 4,725 SF
- 1,030 3F
- □ 1,300 SF □ 5,000 SF
- 2,100 SF 7,500 SF
- ☐ 1,575 SF ☐ 12,500 SF
- 2,000 SF

## **Key Tenants**

- Planet Fitness: 10,000 SF
- Value Zone: 8,000 SF

1,325 SF