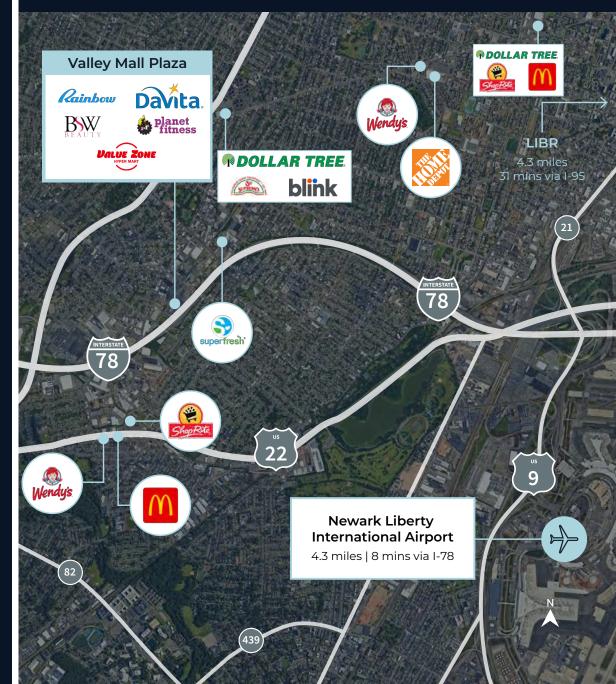

*Transportation**

- Parking: 460 Surface Spaces (Ratio 2.88/1,000 SF)
- Commuter Rail:7-minute drive to Union (Raritan Valley Line)
- Airport: 9-minute drive to Newark Liberty International
- Walk Score: Very Walkable (73)

| і мііе   | 3 Miles         | 5 Miles                                          |
|----------|-----------------|--------------------------------------------------|
| 40,977   | 334,535         | 784,726                                          |
| 15,966   | 115,240         | 322,365                                          |
| 1,558    | 11,518          | 30,590                                           |
| \$68,498 | \$81,491        | \$83,918                                         |
|          | 15,966<br>1,558 | 40,977 334,535<br>15,966 115,240<br>1,558 11,518 |



# **Additional Photos**













#### **Contact Leasing Agents at JLL:**

#### **David Townes**

Managing Director, Brokerage +1 973 829 4800 david.townes@jll.com

#### **Craig Parcells**

Senior Vice President, Brokerage +1 973 829 4780 craig.parcells@jll.com

#### Alana Friedman

Vice President, Brokerage +1 973 829 4766 alana.friedman@jll.com

Although information has been obtained from sources deemed reliable, JLL does not make any guarantees, warranties or representations, express or implied, as to the completeness or accuracy as to the information contained herein. Any projections, opinions, assumptions or estimates used are for example only. There may be differences between projected and actual results, and those differences may be material. JLL does not accept any liability f