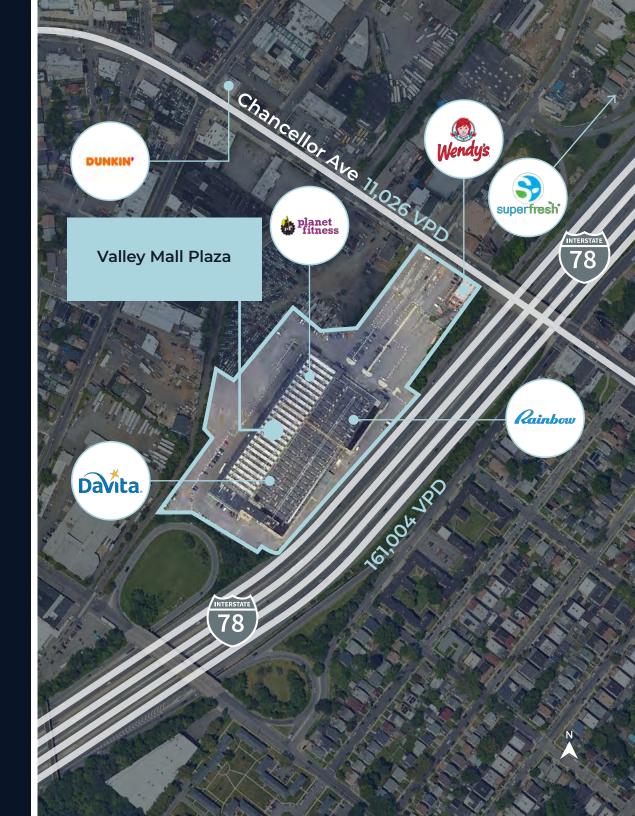

## **Retail Aerial**

### **Traffic & Frontage**

### Traffic volume

- 84,792 on I-78 & Chancellor Ave
- **161,004** on Interstate 78 Local & I-78

### Frontage

• **645'** on Express 78