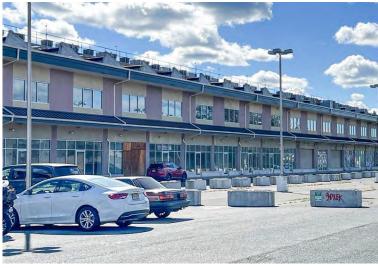

# **Additional Photos**

## **Building Overview**

• Type: Retail

• **Subtype:** Storefront

Tenancy: Multiple

Year Built: 2017 (Renovated 2019)

Gross Leasable Area: 230,000 SF

• Floors: 2

## **Availability**

Total Available: 110,000 SF