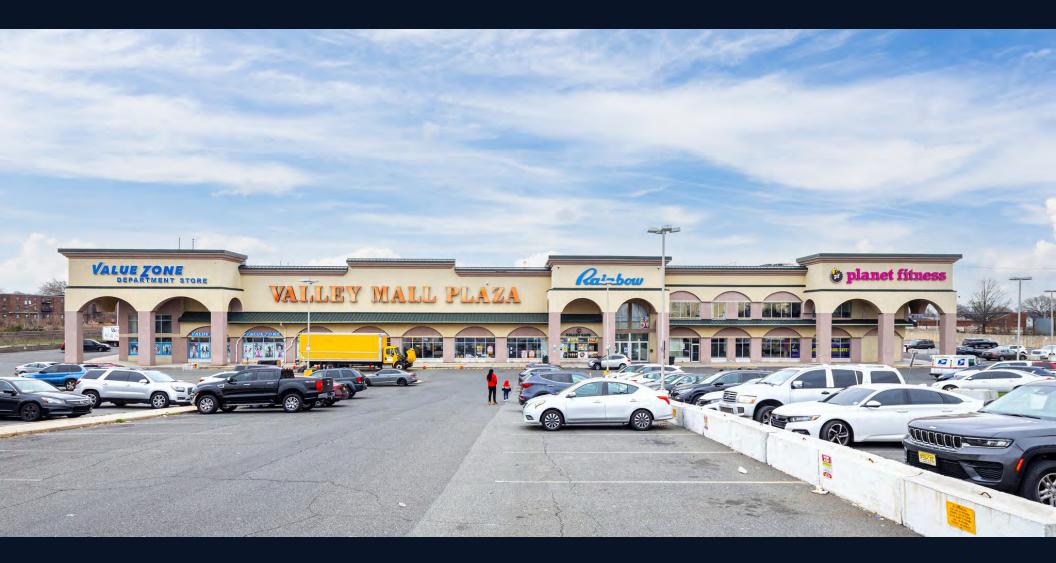

# Valley Mall Plaza

468-480 Chancellor Ave, Irvington, NJ 07111

**Urban Essex Submarket** 

Available SF: 110,000 SF

David Townes
Managing Director, Brokerage
+1 973 829 4800
david.townes@jll.com

Craig Parcells
Senior Vice President, Brokerage
+1 973 829 4780
craig.parcells@jll.com

## **Building Overview**

• Type: Retail

• **Subtype:** Storefront

Tenancy: Multiple

Year Built: 2017 (Renovated 2019)

Gross Leasable Area: 230,000 SF

• Floors: 2

### **Key Tenants**

- Rainbow Apparel: 8,000 SF
- Planet Fitness: 10,000 SF
- Value Zone: 20,000 SF
- DaVita Kidney Care: 7,000 SF
- □ 800 SF □ 2,500 SF
- ☐ 1,050 SF ☐ 4,725 SF
- 1,030 3F
- □ 1,300 SF □ 5,000 SF
- 2,100 SF 7,500 SF
- ☐ 1,575 SF ☐ 12,500 SF
- 2,000 SF

## **Key Tenants**

- Planet Fitness: 10,000 SF
- Value Zone: 8,000 SF

1,325 SF