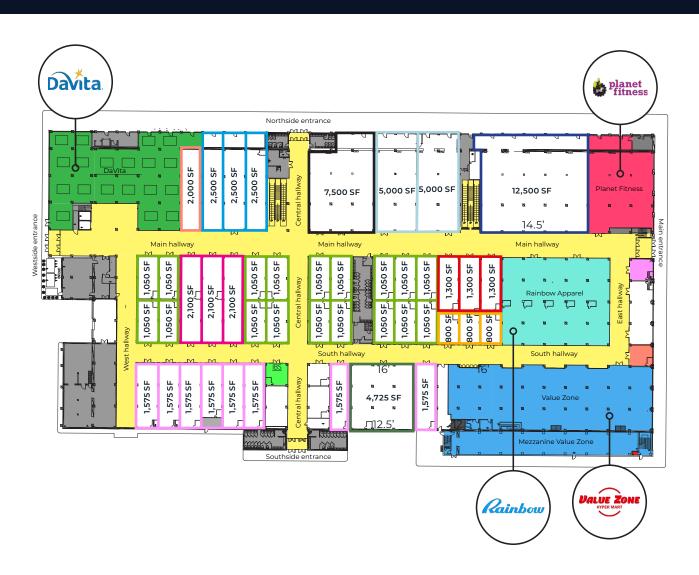

## **1st Floor**

### **Key Tenants**

- Rainbow Apparel: 8,000 SF
- Planet Fitness: 10,000 SF
- Value Zone: 20,000 SF
- DaVita Kidney Care: 7,000 SF
- □ 800 SF □ 2,500 SF
- ☐ 1,050 SF ☐ 4,725 SF
- 1,030 3F
- □ 1,300 SF □ 5,000 SF
- 2,100 SF 7,500 SF
- ☐ 1,575 SF ☐ 12,500 SF
- 2,000 SF