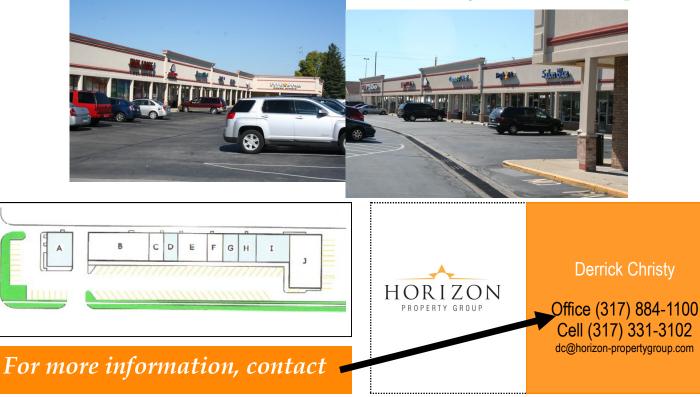

County Line Corner Shops is located directly across from Greenwood Park Mall, a super-regional mall owned by Simon Property Group. As the second largest mall in the Indianapolis, Indiana area, its stores attract 10 million shoppers annually. This market boasts over 150,000 trade area households with a median income in excess of \$75,000. Current tenants of County Line Corner Shops include Five Star Dance Studio 25+ year location, 360 Image, Farmers Insurance, and Footloose Massage. The property is well maintained and has local ownership.

## **County Line Corner Shops**