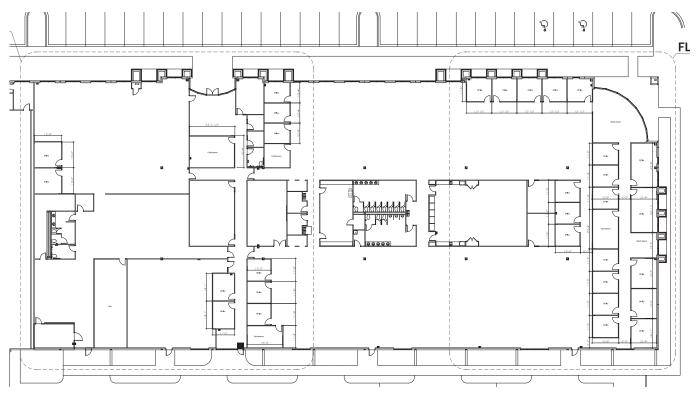

### Floor Plan for Suite A

This multi-tenant property offers a large, highly-flexible office and workspace, perfect for accommodating a variety of business needs.

 Suite A includes individual offices, conference rooms, restrooms, and break rooms; space may be subdivided, and used as office, flex and/or warehouse with 25-foot ceiling height.