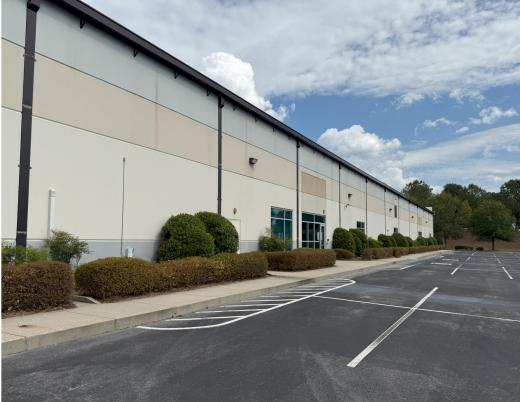

### Property Overview

| Address                    | 355 Quality Circle, Huntsville, Alabama 35806                                                                                                                                                                                                                                                                                    |
|----------------------------|----------------------------------------------------------------------------------------------------------------------------------------------------------------------------------------------------------------------------------------------------------------------------------------------------------------------------------|
| Building Size              | ±138,330 SF on ±15.54 Acres                                                                                                                                                                                                                                                                                                      |
| Available                  | ±44,861 SF in Suite A; Space may be subdivided and used as office, flex and/or warehouse with high ceilings                                                                                                                                                                                                                      |
| Parking                    | Surface parking located in front and back of the building                                                                                                                                                                                                                                                                        |
| Ceiling Height             | Up to 25 feet high, ideal for diverse operations                                                                                                                                                                                                                                                                                 |
| Sprinkler                  | Equipped with ESFR Sprinklers for enhanced safety                                                                                                                                                                                                                                                                                |
| Flexible Access<br>Options | Two (2) positions available where drive-in or dock doors can be added                                                                                                                                                                                                                                                            |
| Versatile<br>Layout        | Highly flexible suite features a combination of individual offices, large open work areas, conference rooms and break room                                                                                                                                                                                                       |
| Additional<br>Features     | <ul> <li>Tenant signage opportunity, providing prime visibility on the building exterior</li> <li>LEED-Certified construction</li> <li>Located in Thornton Research Park, a vibrant business hub in Huntsville</li> <li>Convenient to Cummings Research Park, Gate 9 at Redstone Arsenal, I-565, and Redstone Gateway</li> </ul> |

### Property Features

Positioned in one of Huntsville's most sought-after business parks, 355 Quality Circle offers seamless access to major highways, Huntsville International Airport, and nearby amenities.