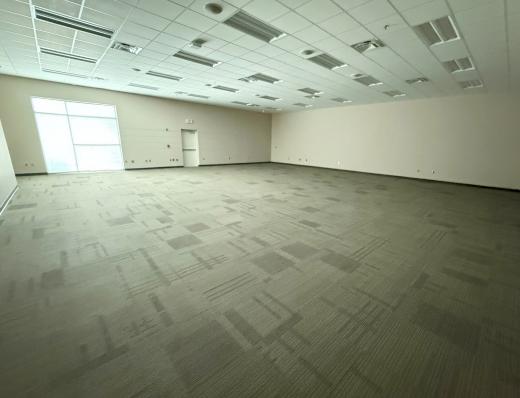

This multi-tenant property offers a large, highly-flexible office and workspace, perfect for accommodating a variety of business needs.

 Suite A includes individual offices, conference rooms, restrooms, and break rooms; space may be subdivided, and used as office, flex and/or warehouse with 25-foot ceiling height.