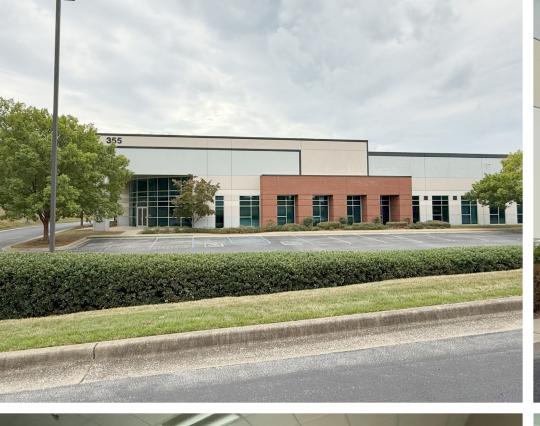

### Property Overview

| Address                    | 355 Quality Circle, Huntsville, Alabama 35806                                                                                                                                                                                                                                                                                    |
|----------------------------|----------------------------------------------------------------------------------------------------------------------------------------------------------------------------------------------------------------------------------------------------------------------------------------------------------------------------------|
| Building Size              | ±138,330 SF on ±15.54 Acres                                                                                                                                                                                                                                                                                                      |
| Available                  | ±44,861 SF in Suite A; Space may be subdivided and used as office, flex and/or warehouse with high ceilings                                                                                                                                                                                                                      |
| Parking                    | Surface parking located in front and back of the building                                                                                                                                                                                                                                                                        |
| Ceiling Height             | Up to 25 feet high, ideal for diverse operations                                                                                                                                                                                                                                                                                 |
| Sprinkler                  | Equipped with ESFR Sprinklers for enhanced safety                                                                                                                                                                                                                                                                                |
| Flexible Access<br>Options | Two (2) positions available where drive-in or dock doors can be added                                                                                                                                                                                                                                                            |
| Versatile<br>Layout        | Highly flexible suite features a combination of individual offices, large open work areas, conference rooms and break room                                                                                                                                                                                                       |
| Additional<br>Features     | <ul> <li>Tenant signage opportunity, providing prime visibility on the building exterior</li> <li>LEED-Certified construction</li> <li>Located in Thornton Research Park, a vibrant business hub in Huntsville</li> <li>Convenient to Cummings Research Park, Gate 9 at Redstone Arsenal, I-565, and Redstone Gateway</li> </ul> |

### Property Features

Positioned in one of Huntsville's most sought-after business parks, 355 Quality Circle offers seamless access to major highways, Huntsville International Airport, and nearby amenities.