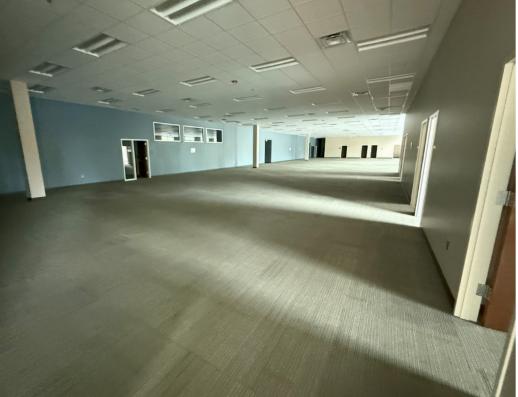

### Floor Plan for Suite A

This multi-tenant property offers a large, highly-flexible office and workspace, perfect for accommodating a variety of business needs.

 Suite A includes individual offices, conference rooms, restrooms, and break rooms; space may be subdivided, and used as office, flex and/or warehouse with 25-foot ceiling height.