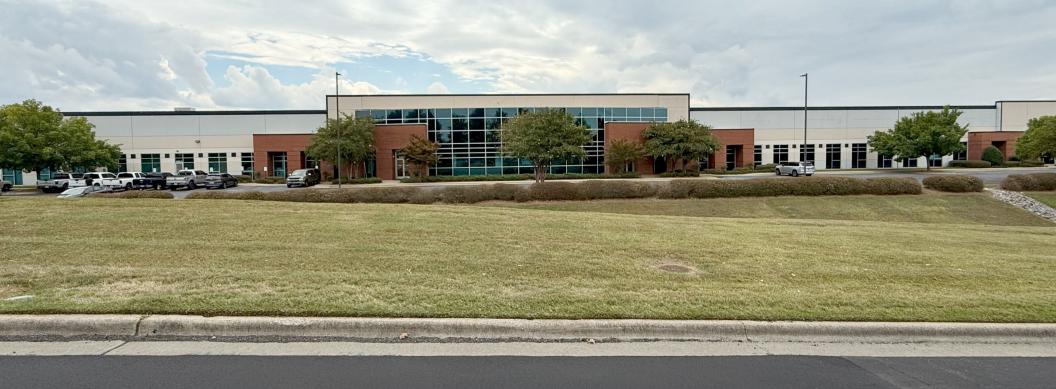

### **FOR LEASE**

±44,861 SF Office / Flex / Warehouse 355 Quality Circle, Huntsville, Alabama

**Thornton Research Park** 

### Property Overview

| Address                    | 355 Quality Circle, Huntsville, Alabama 35806                                                                                                                                                                                                                                                                                    |
|----------------------------|----------------------------------------------------------------------------------------------------------------------------------------------------------------------------------------------------------------------------------------------------------------------------------------------------------------------------------|
| Building Size              | ±138,330 SF on ±15.54 Acres                                                                                                                                                                                                                                                                                                      |
| Available                  | ±44,861 SF in Suite A; Space may be subdivided and used as office, flex and/or warehouse with high ceilings                                                                                                                                                                                                                      |
| Parking                    | Surface parking located in front and back of the building                                                                                                                                                                                                                                                                        |
| Ceiling Height             | Up to 25 feet high, ideal for diverse operations                                                                                                                                                                                                                                                                                 |
| Sprinkler                  | Equipped with ESFR Sprinklers for enhanced safety                                                                                                                                                                                                                                                                                |
| Flexible Access<br>Options | Two (2) positions available where drive-in or dock doors can be added                                                                                                                                                                                                                                                            |
| Versatile<br>Layout        | Highly flexible suite features a combination of individual offices, large open work areas, conference rooms and break room                                                                                                                                                                                                       |
| Additional<br>Features     | <ul> <li>Tenant signage opportunity, providing prime visibility on the building exterior</li> <li>LEED-Certified construction</li> <li>Located in Thornton Research Park, a vibrant business hub in Huntsville</li> <li>Convenient to Cummings Research Park, Gate 9 at Redstone Arsenal, I-565, and Redstone Gateway</li> </ul> |

### Property Features

Positioned in one of Huntsville's most sought-after business parks, 355 Quality Circle offers seamless access to major highways, Huntsville International Airport, and nearby amenities.

This multi-tenant property offers a large, highly-flexible office and workspace, perfect for accommodating a variety of business needs.

 Suite A includes individual offices, conference rooms, restrooms, and break rooms; space may be subdivided, and used as office, flex and/or warehouse with 25-foot ceiling height.