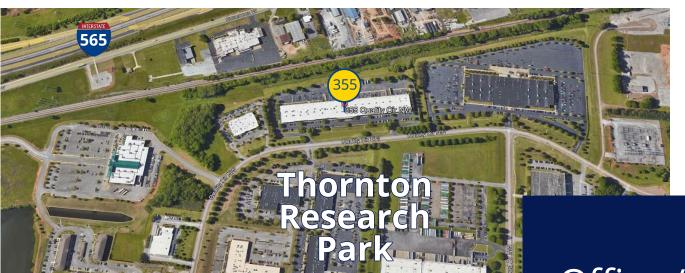

### **FOR LEASE**

±44,861 SF Office / Flex / Warehouse 355 Quality Circle, Huntsville, Alabama

**Thornton Research Park** 

### Property Features

Positioned in one of Huntsville's most sought-after business parks, 355 Quality Circle offers seamless access to major highways, Huntsville International Airport, and nearby amenities.

### Property Overview

| Address                    | 355 Quality Circle, Huntsville, Alabama 35806                                                                                                                                                                                                                                                                                    |
|----------------------------|----------------------------------------------------------------------------------------------------------------------------------------------------------------------------------------------------------------------------------------------------------------------------------------------------------------------------------|
| Building Size              | ±138,330 SF on ±15.54 Acres                                                                                                                                                                                                                                                                                                      |
| Available                  | ±44,861 SF in Suite A; Space may be subdivided and used as office, flex and/or warehouse with high ceilings                                                                                                                                                                                                                      |
| Parking                    | Surface parking located in front and back of the building                                                                                                                                                                                                                                                                        |
| Ceiling Height             | Up to 25 feet high, ideal for diverse operations                                                                                                                                                                                                                                                                                 |
| Sprinkler                  | Equipped with ESFR Sprinklers for enhanced safety                                                                                                                                                                                                                                                                                |
| Flexible Access<br>Options | Two (2) positions available where drive-in or dock doors can be added                                                                                                                                                                                                                                                            |
| Versatile<br>Layout        | Highly flexible suite features a combination of individual offices, large open work areas, conference rooms and break room                                                                                                                                                                                                       |
| Additional<br>Features     | <ul> <li>Tenant signage opportunity, providing prime visibility on the building exterior</li> <li>LEED-Certified construction</li> <li>Located in Thornton Research Park, a vibrant business hub in Huntsville</li> <li>Convenient to Cummings Research Park, Gate 9 at Redstone Arsenal, I-565, and Redstone Gateway</li> </ul> |