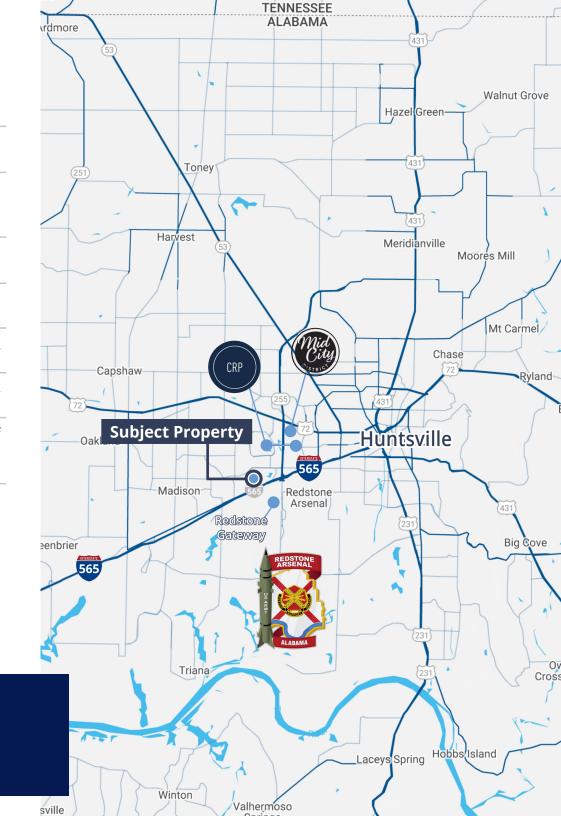

### Property Features

Positioned in one of Huntsville's most sought-after business parks, 355 Quality Circle offers seamless access to major highways, Huntsville International Airport, and nearby amenities.