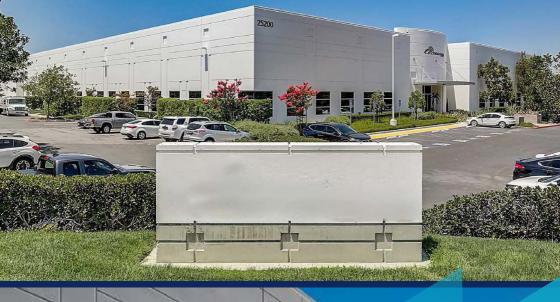

# AVAILABLE FOR SUBLEASE

LAKE FOREST, CA

84,030 SF AVAILABLE High Image Industrial / MFG / HQ

- ±84,030 SF freestanding building
- ±30,000 SF of single-story office/showroom with modern finishes constructed in 2017
- Six (6) ground-level doors and two (2) DH doors
- ±24' minimum clearance

## LAKE FOREST, CA

**84,030 SF AVAILABLE**High Image Industrial / MFG / HQ