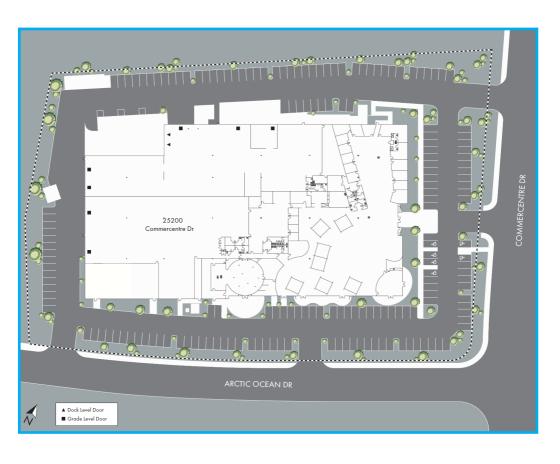

AILABLE FOR SUBLEASE

LAKE FOREST, CA

84,030 SF AVAILABLE High Image Industrial / MFG / HQ





- ±84,030 SF freestanding building
- ±30,000 SF of single-story office/showroom with modern finishes constructed in 2017
- Six (6) ground-level doors and two (2) DH doors
- ±24' minimum clearance

- (2.2/1,000 ratio)
- Fully fire sprinklered
- 4,000 amps @ 277/480 volt power panel
- ±4.55 acre site featuring 4 ingress/egress points and drivearound capability
- Fully renovated in 2017, featuring all new office improvements, new HVAC, new mechanical etc. (like new conditions)

### EXTERIOR / INTERIOR

### **PROPERTY PHOTOS**





















### **FOR SUBLEASE**

PROPERTY

# **SITE PLAN**

**25200 COMMERCECENTRE** 

## LAKE FOREST, CA

**84,030 SF AVAILABLE**High Image Industrial / MFG / HQ



### Randy Ellison

Managing Director 949.930.4371 randy.ellison@cushwake.com RE license # 01469586

### **Kyle McGillen**

Senior Director 949.930.9229 kyle.mcgillen@cushwake.com RE license # 01959388