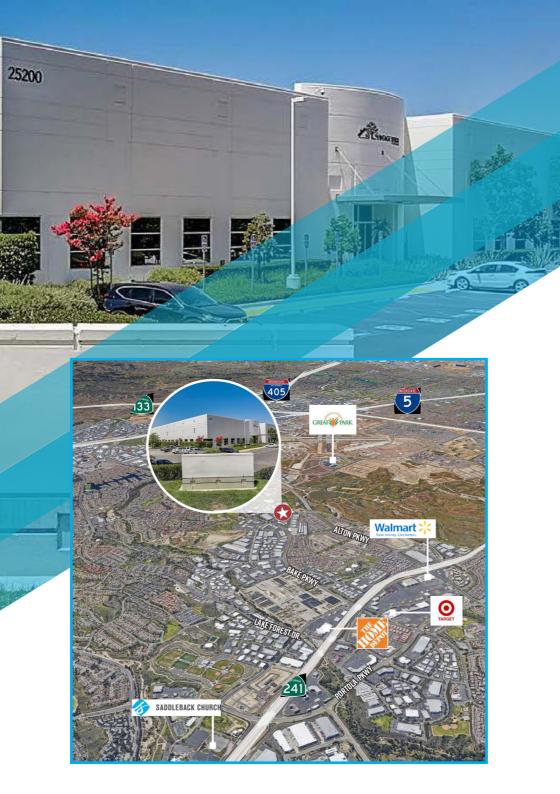

### **FOR SUBLEASE**

PROPERTY

## LAKE FOREST, CA

**84,030 SF AVAILABLE**High Image Industrial / MFG / HQ