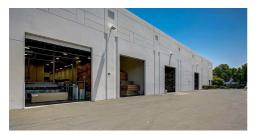

# AVAILABLE FOR SUBLEASE

LAKE FOREST, CA

84,030 SF AVAILABLE High Image Industrial / MFG / HQ

- ±84,030 SF freestanding building
- ±30,000 SF of single-story office/showroom with modern finishes constructed in 2017
- Six (6) ground-level doors and two (2) DH doors
- ±24' minimum clearance

- (2.2/1,000 ratio)
- Fully fire sprinklered
- 4,000 amps @ 277/480 volt power panel
- ±4.55 acre site featuring 4 ingress/egress points and drivearound capability
- Fully renovated in 2017, featuring all new office improvements, new HVAC, new mechanical etc. (like new conditions)

### EXTERIOR / INTERIOR