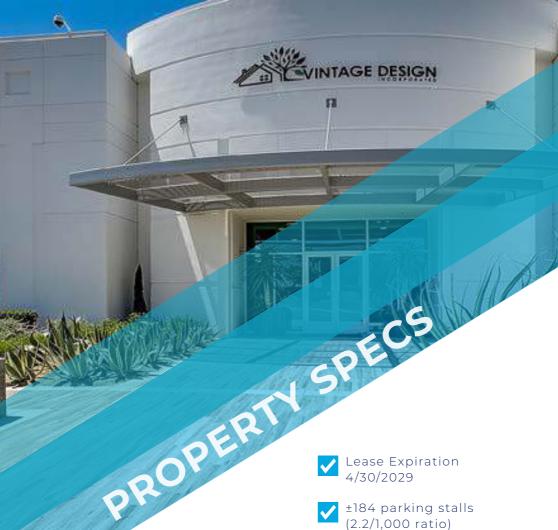

# AVAILABLE FOR SUBLEASE

LAKE FOREST, CA

84,030 SF AVAILABLE High Image Industrial / MFG / HQ

- ±84,030 SF freestanding building
- ±30,000 SF of single-story office/showroom with modern finishes constructed in 2017
- Six (6) ground-level doors and two (2) DH doors
- ±24' minimum clearance

- (2.2/1,000 ratio)
- Fully fire sprinklered
- 4,000 amps @ 277/480 volt power panel
- ±4.55 acre site featuring 4 ingress/egress points and drivearound capability
- Fully renovated in 2017, featuring all new office improvements, new HVAC, new mechanical etc. (like new conditions)