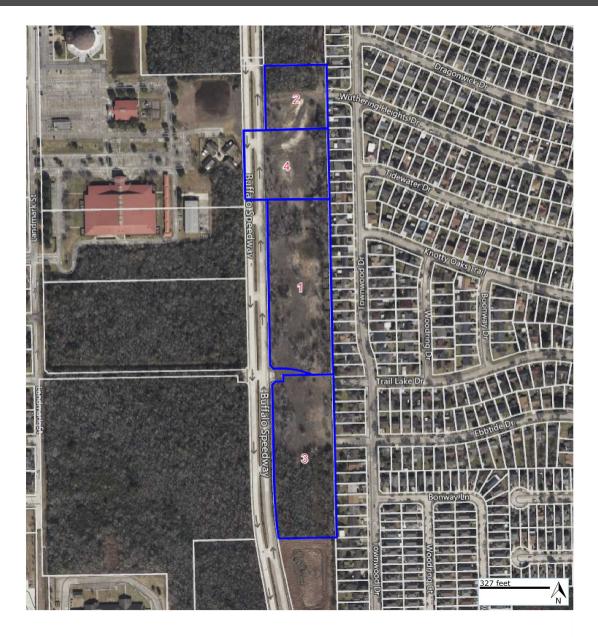

#### PRIME DEVELOPMENT OPPORTUNITY IN THE HEART OF HOUSTON!

Introducing 14.3 pristine acres of prime real estate nestled along the newly unveiled stretch of Buffalo Speedway, strategically positioned just south of the prestigious NRG Stadium and the world-renowned Houston Medical Center. This offering presents an unparalleled canvas for visionary developers and investors seeking to leave an indelible mark on Houston's dynamic landscape.

Comprising four separate tracts of land, ranging from 1.99 to 5.13 acres, this listing presents a rare opportunity for tailored development or strategic aggregation, all with the potential to elevate the surrounding area into a vibrant epicenter of commerce and innovation.

- \*Over 2,100 ft of Frontage Along Buffalo Speedway
- \* Strategic Location: Situated along the bustling artery of Buffalo Speedway, this property enjoys exceptional visibility and accessibility, drawing from the significant traffic count coursing through its veins. It stands as a beacon of opportunity at the crossroads of Houston's most thriving districts.
- \* Proximity to Major Centers: With the esteemed NRG Stadium and the prestigious Houston Medical Center mere minutes away, this land holds immense promise for retail and medical development. The convergence of healthcare excellence and commercial vibrancy presents a ripe environment for groundbreaking ventures.
- \* Flexibility and Potential: Whether envisioned as a unified development project or individual ventures, the flexibility in parcel sizes offers endless possibilities. From cutting-edge medical facilities to curated retail destinations, the canvas is yours to shape according to your vision and ambition.
- \* Community Impact: Beyond its commercial allure, this property stands as a catalyst for community enrichment and economic growth. Your venture has the power to not only transform the physical landscape but also uplift neighborhoods, create jobs, and foster a sense of pride among residents.