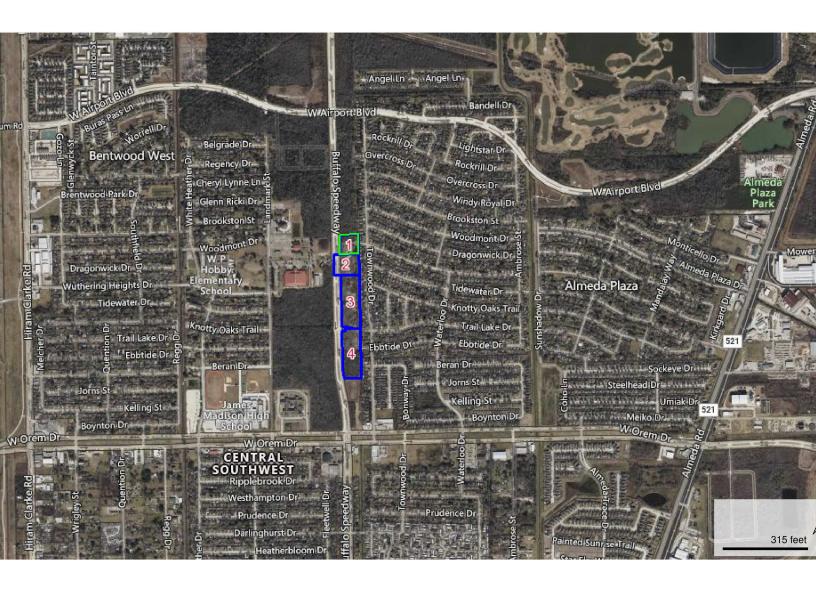

#### PRIME DEVELOPMENT OPPORTUNITY IN THE HEART OF HOUSTON!

Introducing 14.3 pristine acres of prime real estate nestled along the newly unveiled stretch of Buffalo Speedway, strategically positioned just south of the prestigious NRG Stadium and the world-renowned Houston Medical Center. This offering presents an unparalleled canvas for visionary developers and investors seeking to leave an indelible mark on Houston's dynamic landscape.

Comprising four separate tracts of land, ranging from 1.99 to 5.13 acres, this listing presents a rare opportunity for tailored development or strategic aggregation, all with the potential to elevate the surrounding area into a vibrant epicenter of commerce and innovation.

- \*Over 2,100 ft of Frontage Along Buffalo Speedway
- \* Strategic Location: Situated along the bustling artery of Buffalo Speedway, this property enjoys exceptional visibility and accessibility, drawing from the significant traffic count coursing through its veins. It stands as a beacon of opportunity at the crossroads of Houston's most thriving districts.
- \* Proximity to Major Centers: With the esteemed NRG Stadium and the prestigious Houston Medical Center mere minutes away, this land holds immense promise for retail and medical development. The convergence of healthcare excellence and commercial vibrancy presents a ripe environment for groundbreaking ventures.
- \* Flexibility and Potential: Whether envisioned as a unified development project or individual ventures, the flexibility in parcel sizes offers endless possibilities. From cutting-edge medical facilities to curated retail destinations, the canvas is yours to shape according to your vision and ambition.
- \* Community Impact: Beyond its commercial allure, this property stands as a catalyst for community enrichment and economic growth. Your venture has the power to not only transform the physical landscape but also uplift neighborhoods, create jobs, and foster a sense of pride among residents.