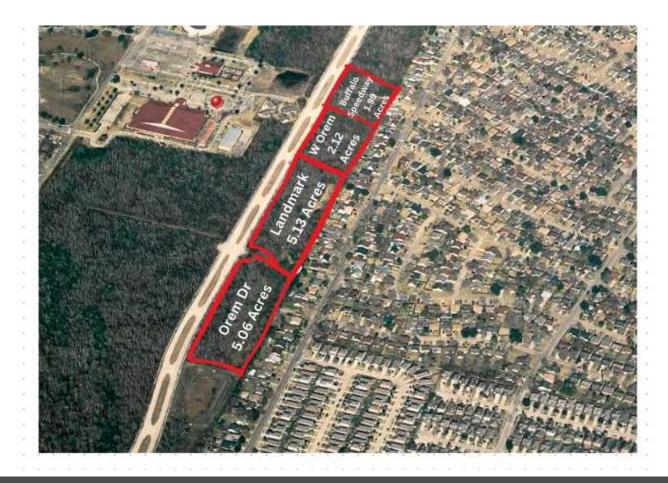

# FOR SALE- 14.3 ACRES & OVER 2,100 FT OF FRONTAGE

Comprising four separate tracts of land, ranging from 1.99 to 5.13 acres, this listing presents a rare opportunity for tailored development or strategic aggregation, all with the potential to elevate the surrounding area into a vibrant epicenter of commerce and innovation.

- \*Over 2,100 ft of Frontage Along Buffalo Speedway
- \* Strategic Location: Situated along the bustling artery of Buffalo Speedway, this property enjoys exceptional visibility and accessibility, drawing from the significant traffic count coursing through its veins. It stands as a beacon of opportunity at the crossroads of Houston's most thriving districts.
- \* Proximity to Major Centers: With the esteemed NRG Stadium and the prestigious Houston Medical Center mere minutes away, this land holds immense promise for retail and medical development. The convergence of healthcare excellence and commercial vibrancy presents a ripe environment for groundbreaking ventures.
- \* Flexibility and Potential: Whether envisioned as a unified development project or individual ventures, the flexibility in parcel sizes offers endless possibilities. From cutting-edge medical facilities to curated retail destinations, the canvas is yours to shape according to your vision and ambition.
- \* Community Impact: Beyond its commercial allure, this property stands as a catalyst for community enrichment and economic growth. Your venture has the power to not only transform the physical landscape but also uplift neighborhoods, create jobs, and foster a sense of pride among residents.