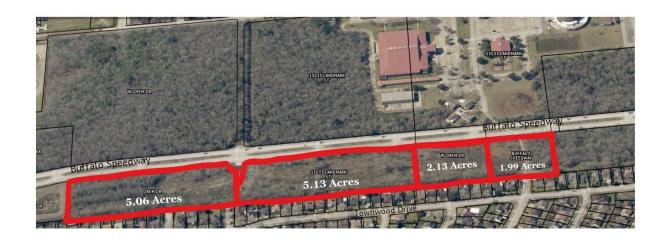

# FOR SALE- 14.3 ACRES & OVER 2,100 FT OF FRONTAGE

Comprising four separate tracts of land, ranging from 1.99 to 5.13 acres, this listing presents a rare opportunity for tailored development or strategic aggregation, all with the potential to elevate the surrounding area into a vibrant epicenter of commerce and innovation.

- \*Over 2,100 ft of Frontage Along Buffalo Speedway
- \* Strategic Location: Situated along the bustling artery of Buffalo Speedway, this property enjoys exceptional visibility and accessibility, drawing from the significant traffic count coursing through its veins. It stands as a beacon of opportunity at the crossroads of Houston's most thriving districts.
- \* Proximity to Major Centers: With the esteemed NRG Stadium and the prestigious Houston Medical Center mere minutes away, this land holds immense promise for retail and medical development. The convergence of healthcare excellence and commercial vibrancy presents a ripe environment for groundbreaking ventures.
- \* Flexibility and Potential: Whether envisioned as a unified development project or individual ventures, the flexibility in parcel sizes offers endless possibilities. From cutting-edge medical facilities to curated retail destinations, the canvas is yours to shape according to your vision and ambition.
- \* Community Impact: Beyond its commercial allure, this property stands as a catalyst for community enrichment and economic growth. Your venture has the power to not only transform the physical landscape but also uplift neighborhoods, create jobs, and foster a sense of pride among residents.