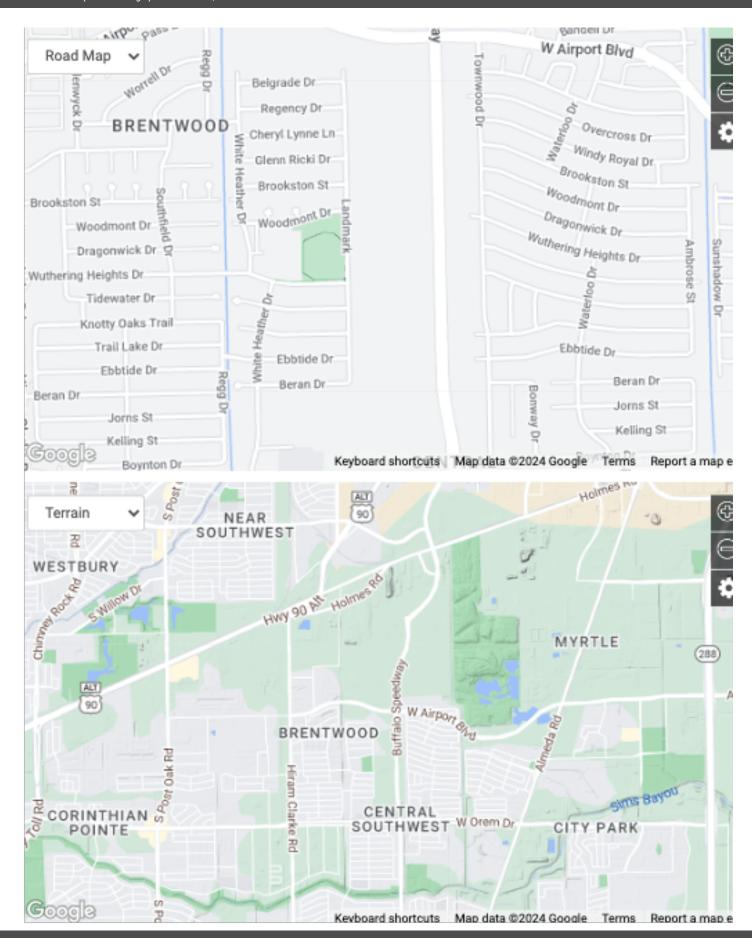

Comprising four separate tracts of land, ranging from 1.99 to 5.13 acres, this listing presents a rare opportunity for tailored development or strategic aggregation, all with the potential to elevate the surrounding area into a vibrant epicenter of commerce and innovation.

- \*Over 2,100 ft of Frontage Along Buffalo Speedway
- \* Strategic Location: Situated along the bustling artery of Buffalo Speedway, this property enjoys exceptional visibility and accessibility, drawing from the significant traffic count coursing through its veins. It stands as a beacon of opportunity at the crossroads of Houston's most thriving districts.
- \* Proximity to Major Centers: With the esteemed NRG Stadium and the prestigious Houston Medical Center mere minutes away, this land holds immense promise for retail and medical development. The convergence of healthcare excellence and commercial vibrancy presents a ripe environment for groundbreaking ventures.
- \* Flexibility and Potential: Whether envisioned as a unified development project or individual ventures, the flexibility in parcel sizes offers endless possibilities. From cutting-edge medical facilities to curated retail destinations, the canvas is yours to shape according to your vision and ambition.
- \* Community Impact: Beyond its commercial allure, this property stands as a catalyst for community enrichment and economic growth. Your venture has the power to not only transform the physical landscape but also uplift neighborhoods, create jobs, and foster a sense of pride among residents.