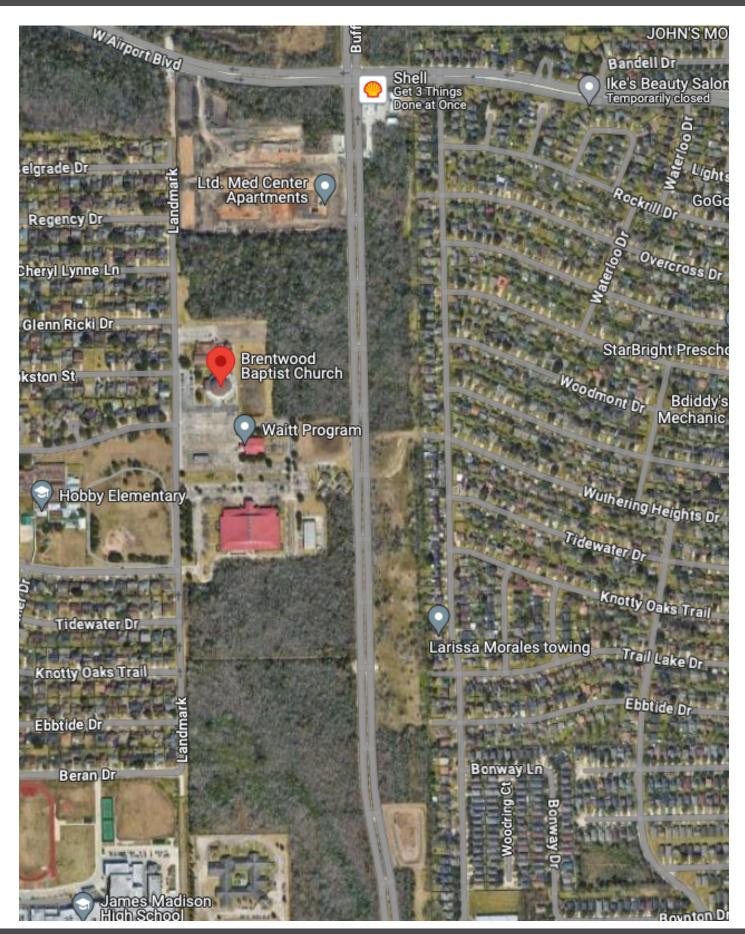

#### PRIME DEVELOPMENT OPPORTUNITY IN THE HEART OF HOUSTON!

Introducing 14.3 pristine acres of prime real estate nestled along the newly unveiled stretch of Buffalo Speedway, strategically positioned just south of the prestigious NRG Stadium and the world-renowned Houston Medical Center. This offering presents an unparalleled canvas for visionary developers and investors seeking to leave an indelible mark on Houston's dynamic landscape.

- \*Over 2,100 ft of Frontage Along Buffalo Speedway
- \* Strategic Location: Situated along the bustling artery of Buffalo Speedway, this property enjoys exceptional visibility and accessibility, drawing from the significant traffic count coursing through its veins. It stands as a beacon of opportunity at the crossroads of Houston's most thriving districts.
- \* Proximity to Major Centers: With the esteemed NRG Stadium and the prestigious Houston Medical Center mere minutes away, this land holds immense promise for retail and medical development. The convergence of healthcare excellence and commercial vibrancy presents a ripe environment for groundbreaking ventures.
- \* Flexibility and Potential: Whether envisioned as a unified development project or individual ventures, the flexibility in parcel sizes offers endless possibilities. From cutting-edge medical facilities to curated retail destinations, the canvas is yours to shape according to your vision and ambition.
- \* Community Impact: Beyond its commercial allure, this property stands as a catalyst for community enrichment and economic growth. Your venture has the power to not only transform the physical landscape but also uplift neighborhoods, create jobs, and foster a sense of pride among residents.