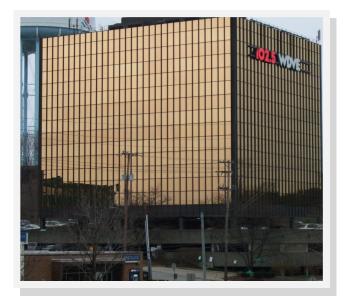

## 200 Fleet Street, Pittsburgh, PA 15220

## ONE OF THE BUILDINGS ON THE JACOB CENTER OFFICE COMPLEX

- Building 200 (GOLD bldg.) has floorplate of 11,000 sqft
- The building is \$20.00 per NRSF.
- 600 to 11,000 sq ft Suites available
- Highly Visible Commercial Office Building located on the Parkway West (376) corridor
- Building located at the crest of the Greentree Hill
- Signature building at the Greentree Outbound Exit of 376 a/k/a the Parkway.
- Easy access to downtown Central Business District
  (CBD)
- Minutes away from Route 79
- 15 minutes from the Airport
- Immediate Access to major arteries
- Abundant free parking
- Covered garage parking