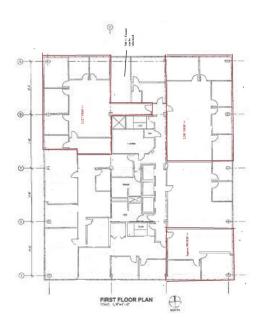

## ONE OF THE BUILDINGS ON THE JACOB CENTER OFFICE COMPLEX

- Building 200 (GOLD bldg.) has floorplate of 11,000 sqft
- The building is \$20.00 per NRSF.
- 600 to 11,000 sq ft Suites available
- Highly Visible Commercial Office Building located on the Parkway West (376) corridor
- Building located at the crest of the Greentree Hill
- Signature building at the Greentree Outbound Exit of 376 a/k/a the Parkway.
- Easy access to downtown Central Business District
  (CBD)
- Minutes away from Route 79
- 15 minutes from the Airport
- Immediate Access to major arteries
- Abundant free parking
- Covered garage parking