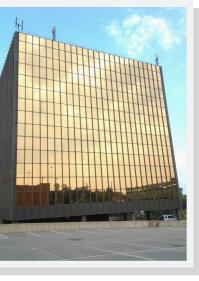

## ONE OF THE BUILDINGS ON THE JACOB CENTER OFFICE COMPLEX

- Building 200 (GOLD bldg.) has floorplate of 11,000 sqft
- The building is \$20.00 per NRSF.
- 600 to 11,000 sq ft Suites available
- Highly Visible Commercial Office Building located on the Parkway West (376) corridor
- Building located at the crest of the Greentree Hill
- Signature building at the Greentree Outbound Exit of 376 a/k/a the Parkway.
- Easy access to downtown Central Business District
  (CBD)
- Minutes away from Route 79
- 15 minutes from the Airport
- Immediate Access to major arteries
- Abundant free parking
- Covered garage parking