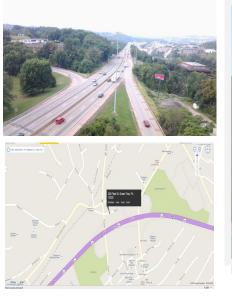

## ONE OF THE BUILDINGS ON THE JACOB CENTER OFFICE COMPLEX

- Building 200 (GOLD bldg.) has floorplate of 11,000 sqft
- The building is \$20.00 per NRSF.
- 600 to 11,000 sq ft Suites available
- Highly Visible Commercial Office Building located on the Parkway West (376) corridor
- Building located at the crest of the Greentree Hill
- Signature building at the Greentree Outbound Exit of 376 a/k/a the Parkway.
- Easy access to downtown Central Business District
  (CBD)
- Minutes away from Route 79
- 15 minutes from the Airport
- Immediate Access to major arteries
- Abundant free parking
- Covered garage parking