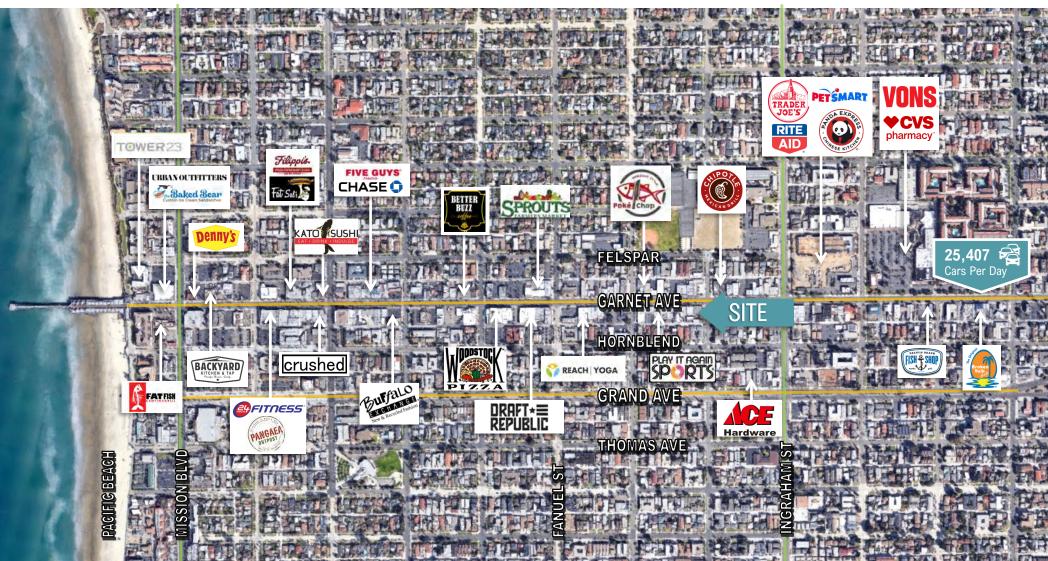

## PROPERTY PHOTOS

**PACIFIC BEACH** is a relaxed neighborhood by the beach, popular with sunbathers and surfers. Trendy hotel bars and casual cafes line the boardwalk, while Mission Boulevard and the surrounding streets are dotted with clothing boutiques, yoga studios and casual drinking spots that draw a young, bar-hopping crowd. Inland, the grassy slope of Kate Sessions Park has sweeping views of the city and San Diego Bay.