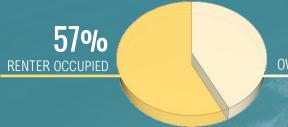

43% OWNER OCCUPIED

|                          | 1 Mile    | 3 Mile      |  |
|--------------------------|-----------|-------------|--|
| Population               | 35,065    | 94,845      |  |
| Total Households         | 18,160    | 44,116      |  |
| Number of Employees      | 11,351    | 35,047      |  |
| Average Age              | 34.70     | 39.00       |  |
| Total Consumer Spending  | \$474,711 | \$1,335,761 |  |
| Average Household Income | \$90,010  | \$108,866   |  |