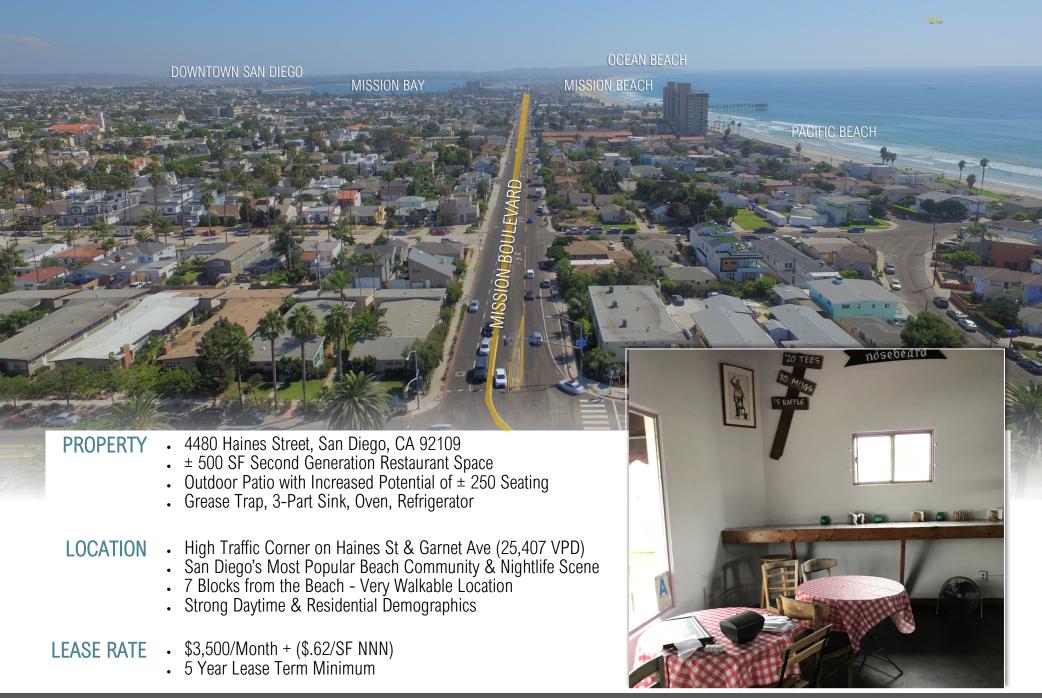

# 4480 HAINES STREET

PACIFIC BEACH | SAN DIEGO -

± 500 SF RESTAURANT SPACE WITH OUTDOOR PATIO SEATING 7 BLOCKS TO THE BEACH | LOCATED ON HIGH TRAFFIC STREET

KRIS BOEHMER | Lic. 01890240 Investment Sales & Leasing (858) 243-7757 Kris@PacificCoastCommercial.com PACIFIC COAST COMMERCIAL | Lic. 01209930 10721 Treena St., Suite 200, San Diego, CA 92131 Office (619) 469-3600 www.PacificCoastCommercial.com

# 4480 HAINES STREET

PACIFIC BEACH | SAN DIEGO

± 500 SF RESTAURANT SPACE WITH OUTDOOR PATIO SEATING 7 BLOCKS TO THE BEACH | LOCATED ON HIGH TRAFFIC STREET