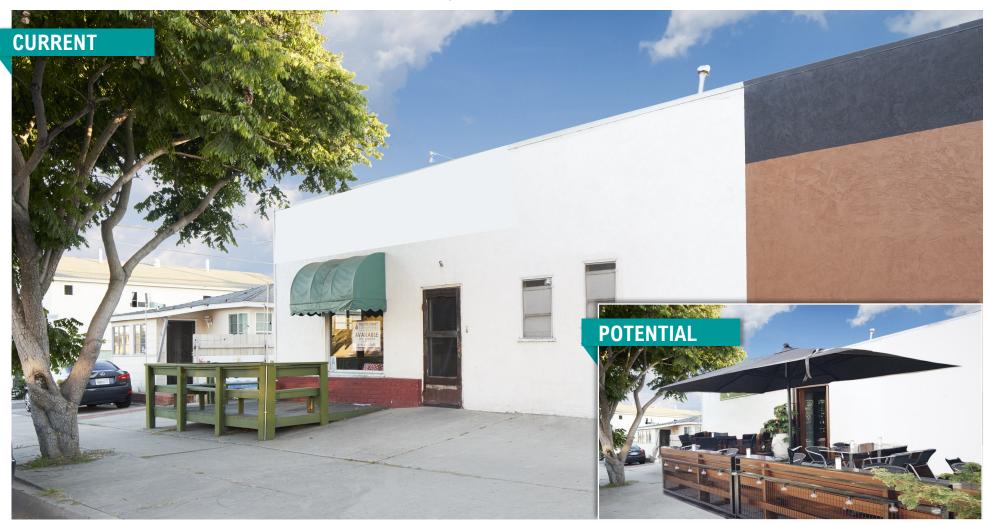

### PROPERTY HIGHLIGHTS

#### RESTAURANT

± 500 SF Restaurant Stove 3-Part Sink Oven Refrigerator Grease Trap All Gender Restroom Warming Station Ordering Counter

### DECK

Outdoor Patio Seating

\*Floor Plan Not to Scale; For Reference Purposes Only.