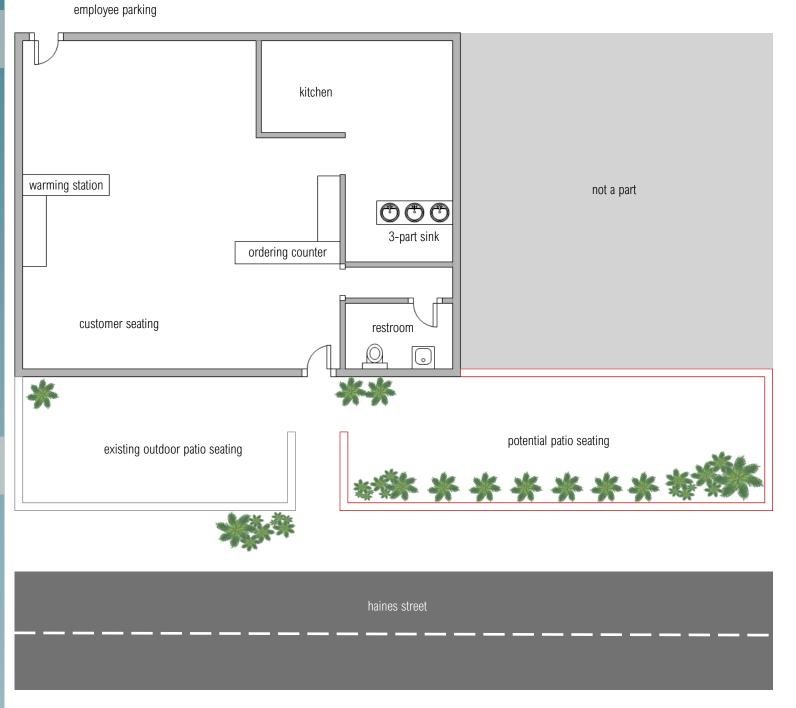

#### RESTAURANT

± 500 SF Restaurant Stove 3-Part Sink Oven Refrigerator Grease Trap All Gender Restroom Warming Station Ordering Counter

### DECK

Outdoor Patio Seating

\*Floor Plan Not to Scale; For Reference Purposes Only.