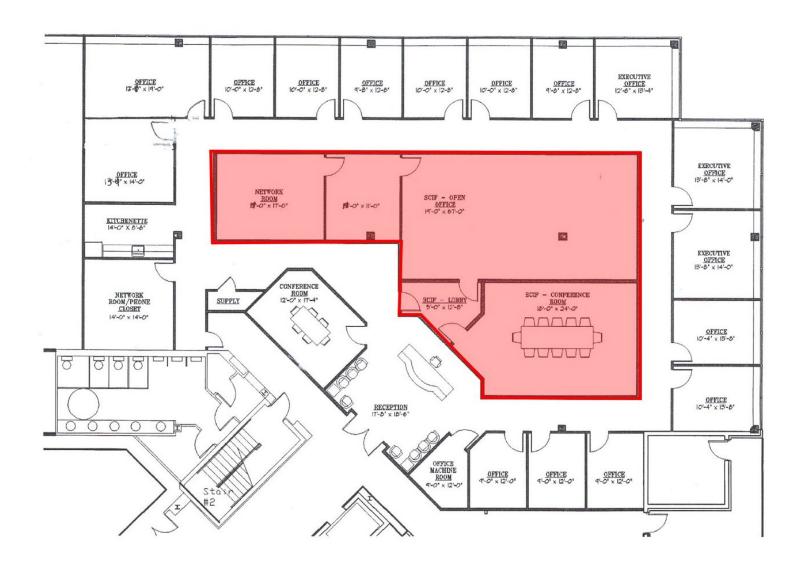

1st Floor, Suite 170- 3,725 sf

Doug Eliot
D 703 963 2062
doug.eliot@fortressrp.com

James Palmer
D 703 973 4069
james.palmer@fortressrp.com

Plans have been made to build the space in RED in accordance with secure standards, ICD 705.