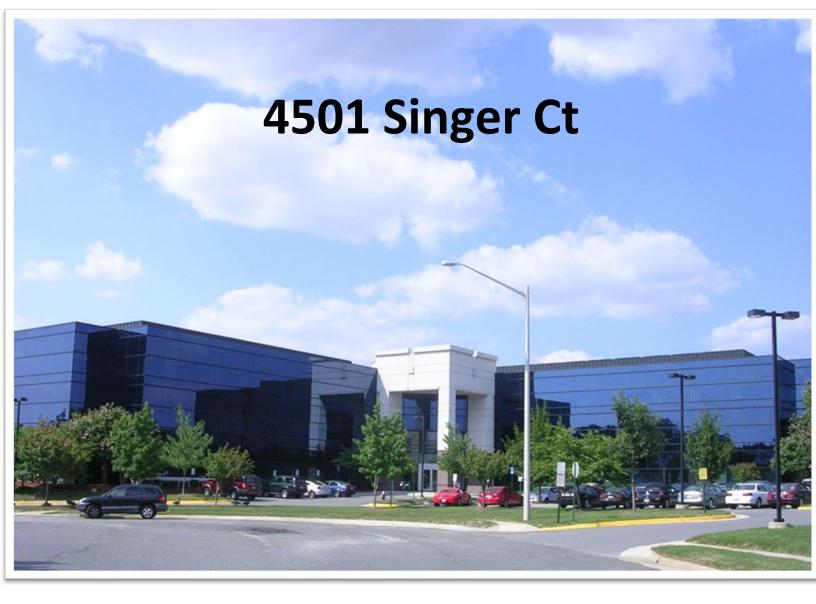

# 4501 Singer Court Chantilly, VA 20151

#### **Location Overview**

Southgate I is located in Chantilly with a close proximity to NRO, Marriot Conference Center, EXPO Center and Center for Innovative Technology. Within this location there is great access to Route 28, 50, I-66 and Dulles Toll Road. Southgate I is surrounded by ample hotel, restaurant and shopping amenities.

## **Building Details**

- State-of-the-art building systems and building security
- Existing backup generator for critical resources
- Free parking at 4.09/1,000 ratio, 425 free surface spaces
- On-site engineer and porter