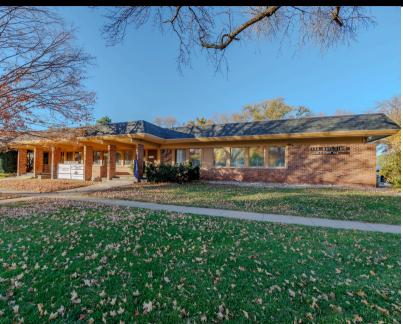

## **FOR SALE** 230 E 22ND ST FREMONT, NE 68025

# **PROPERTY HIGHLIGHTS:**

- 100% fully leased office building near Fremont Methodist Hospital
- Building has 5 suites, 9,000 leasable square feet, shared hallway, and an unfinished basement
- Building sits on 1.20 acres with lots of parking
- Visible from the highly traveled 23rd Street
- Monthly gross rents are \$10,950