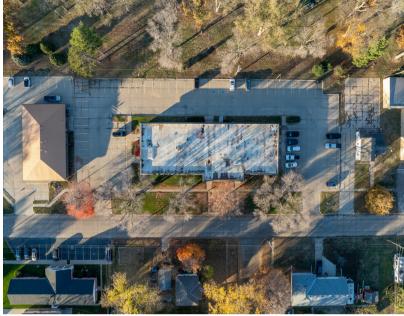

# **PROPERTY HIGHLIGHTS:**

- 100% fully leased office building near Fremont Methodist Hospital
- Building has 5 suites, 9,000 leasable square feet, shared hallway, and an unfinished basement
- Building sits on 1.20 acres with lots of parking
- Visible from the highly traveled 23rd Street
- Monthly gross rents are \$10,950