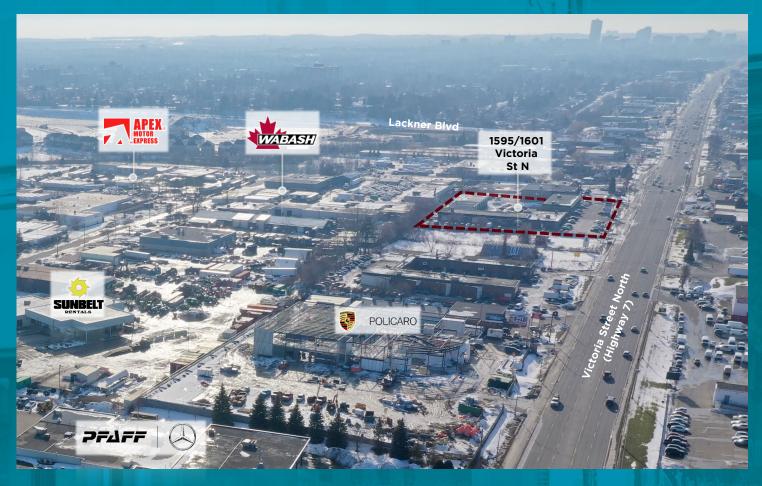

#### **PROPERTY FEATURES**

- Street level retail space
- · Newly renovated unit
- Great exposure in a high traffic location on Victoria Street North (Highway 7)
- Building signage available with drive-up parking to the unit.
- 6 dedicated parking spaces with additional common spaces available
- · Building is well maintained and managed by the owner
- TMI includes all utilities
- Many employee amenities nearby
- COM-3 (Arterial Commercial) zoning permits a variety of uses including artisan's establishment, commercial entertainment, commercial school, convenience retail, craftsperson shop, tradesperson/contractor establishment, warehouse and more