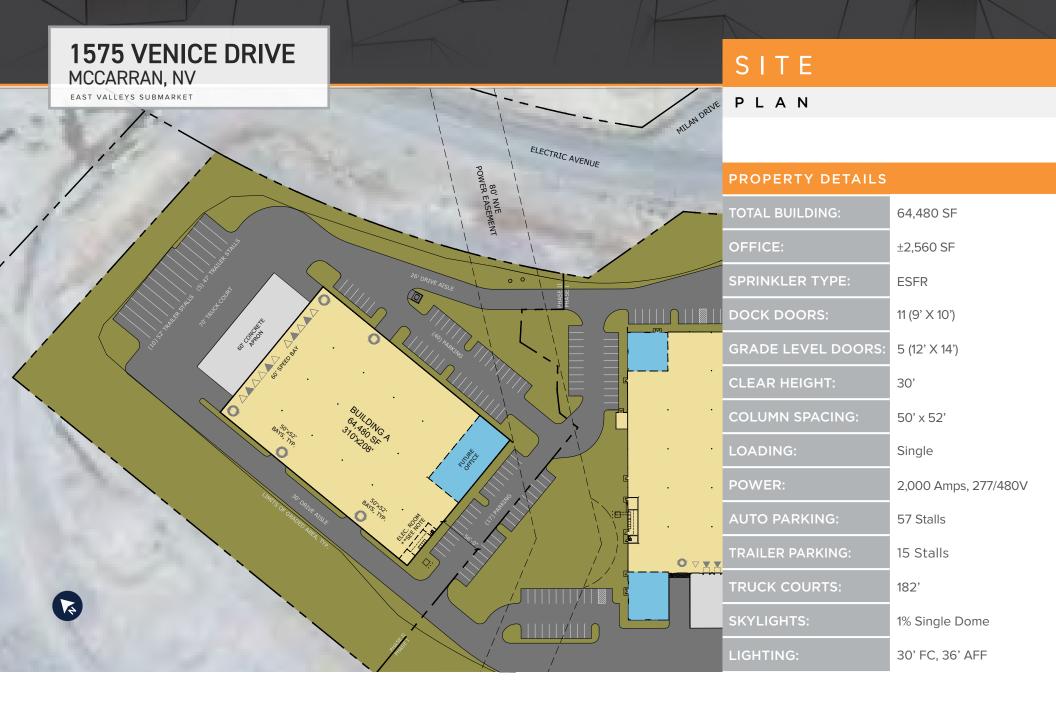

COMPLETION

















## 1575 VENICE DRIVE

MCCARRAN, NV

EAST VALLEYS SUBMARKET

## SPEC T.I.

#### **BUILDING FLOOR PLAN**









### CONCEPTUAL

#### **ELEVATIONS**





East Elevation (Electric Ave)



North Elevation



South Elevation



West Elevation















# 1575 VENICE DRIVE MCCARRAN, NV

EAST VALLEYS SUBMARKET

### LOCAL

#### **BUSINESSES**

- 1. SUBJECT PROPERTY 1575 VENICE DRIVE
- 2. AURORA PARTS
- 3. TESLA GIGAFACTORY
- 4. PANASONIC/THRIVE
- 5. TESLA
- 6. WEBSTRAUNT
- 7. TESLA
- 8. HOME DEPOT
- 9. PREGIS/STORD/NOVA
- 10. RANDA
- 11. TIRE RACK
- 12. JAMES HARDIE
- 13. WALMART
- 14. ROCKY BRANDS/STORD
- 15. PETSMART
- 16. SWITCH
- 17. APPLE









## 1575 VENICE DRIVE MCCARRAN, NV

EAST VALLEYS SUBMARKET

### WHY RENO?

## **DEMOGRAPHICS**



**506,152** POPULATION



\$18-20/HR