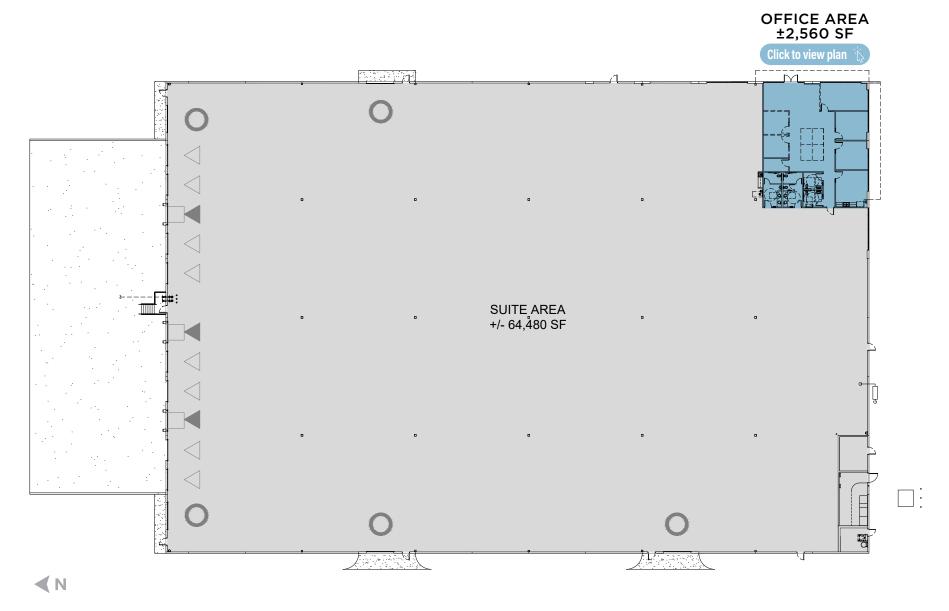

#### **BUILDING FLOOR PLAN**

## 1575 VENICE DRIVE MCCARRAN, NV

EAST VALLEYS SUBMARKET