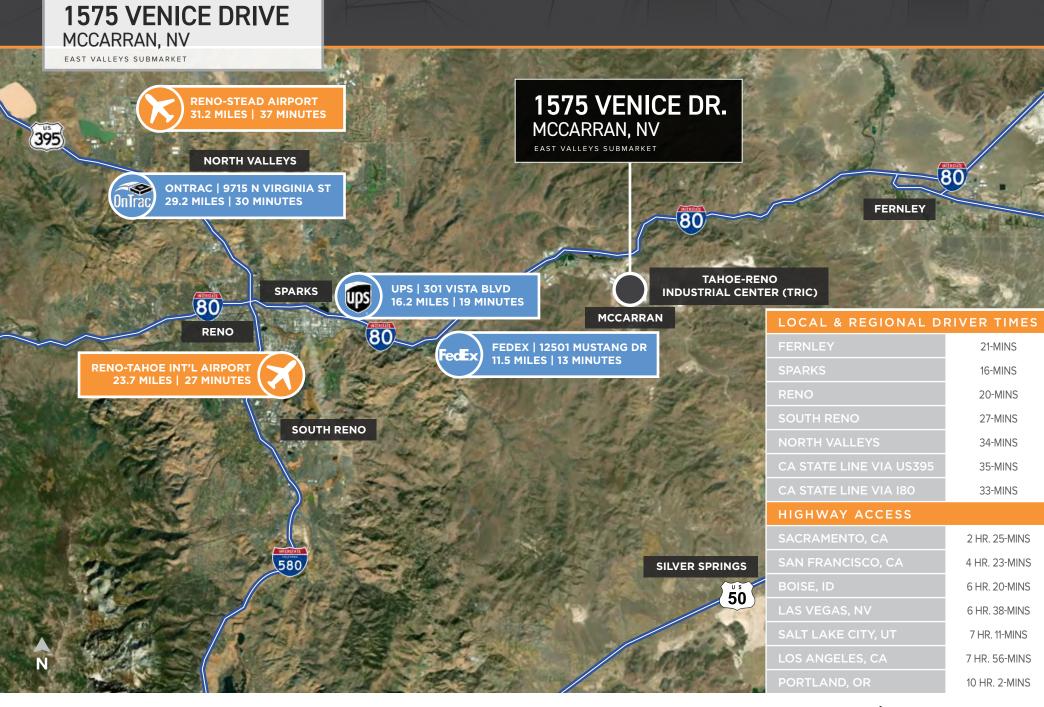

## 1575 VENICE DRIVE

MCCARRAN, NV

EAST VALLEYS SUBMARKET

# 1575 VENICE DRIVE MCCARRAN, NV

EAST VALLEYS SUBMARKET