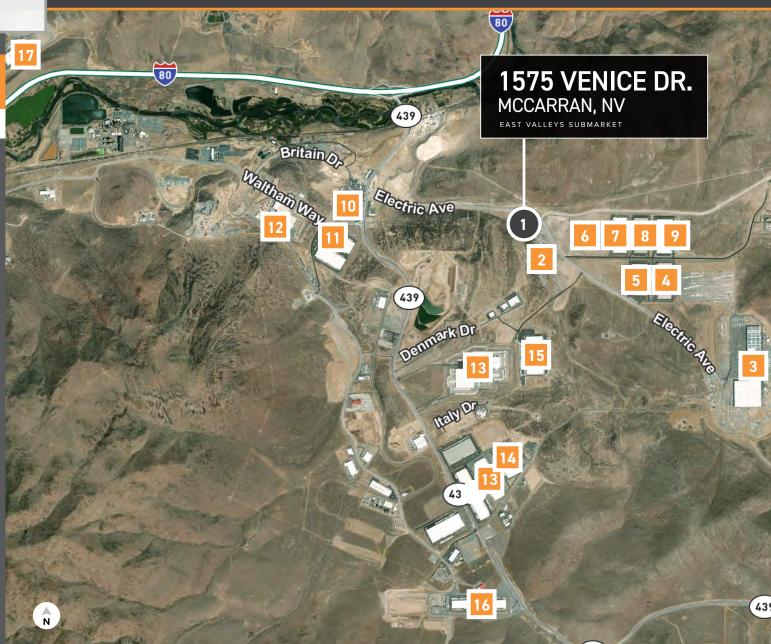

### LOCAL

#### **BUSINESSES**

- 1. SUBJECT PROPERTY 1575 VENICE DRIVE
- 2. AURORA PARTS
- 3. TESLA GIGAFACTORY
- 4. PANASONIC/THRIVE
- 5. TESLA
- 6. WEBSTRAUNT
- 7. TESLA
- 8. HOME DEPOT
- 9. PREGIS/STORD/NOVA
- 10. RANDA
- 11. TIRE RACK
- 12. JAMES HARDIE
- 13. WALMART
- 14. ROCKY BRANDS/STORD
- 15. PETSMART
- 16. SWITCH
- 17. APPLE