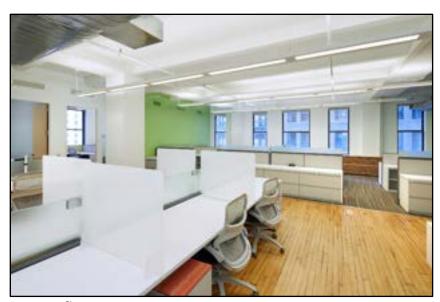

## **6 E 32ND ST** 4TH FLOOR INTERIORS

Open work space

Collaboration spaces

Lounge and meeting areas

Conference rooms

Loft-style space featuring hardwood floors and abundant natural light are perfectly suited for technology, media and other creative tenants.