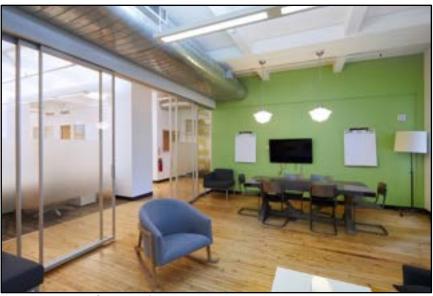

## **6 E 32ND ST** 5TH FLOOR INTERIORS

Open pantry seating

Abundant natural light

Interconnecting stairwell to 4th floor

Open floor concept