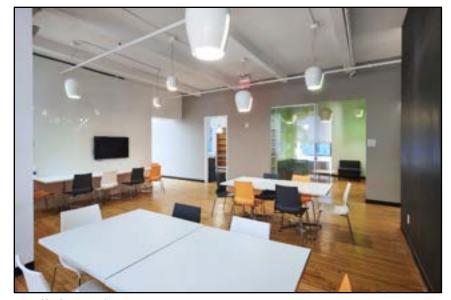

## **6 E 32ND ST** 5TH FLOOR INTERIORS

Open pantry seating

Abundant natural light

Interconnecting stairwell to 4th floor

Open floor concept