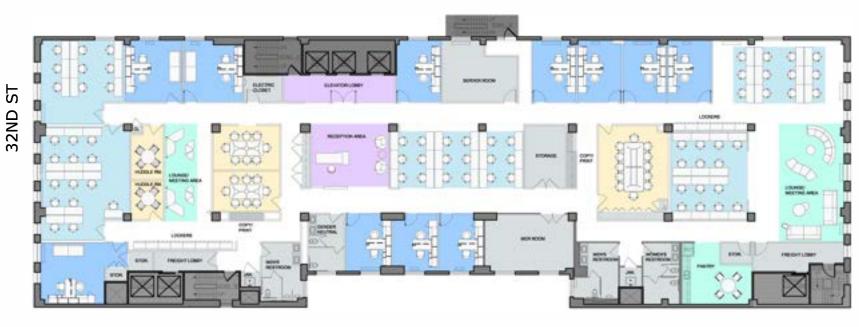

#### LEGEND:

| TYPE                  | QTY |
|-----------------------|-----|
| WORKSTATIONS          |     |
| WORKSTATIONS          | 67  |
| OFFICE                |     |
| PRIVATE OFFICE        | 11  |
| RECEPTION AREA        |     |
| RECEPTIONIST          | 1   |
| TOTAL                 |     |
| HEAD COUNT            | 79  |
| COLLABORATION         |     |
| CONFERENCE ROOM       | 3   |
| HUDDLE ROOM           | 2   |
| AMENITIES             |     |
| PANTRY                | 1   |
| LOUNGE / MEETING AREA | 2   |
| SUPPORT & STORAGE     |     |
| ELEVATOR LOBBY        | 3   |
| STORAGE ROOM / CLOSET | 6   |
| MECHANICAL ROOM       | 1   |
| SERVER ROOM           | 1   |
| ELECTRICAL CLOSET     | 1   |
| RESTROOM              | 4   |
| JANITOR CLOSET        | 2   |
| COAT CLOSET           | 2   |
| COPY AREA             | 2   |
| LOCKER AREA           | 2   |