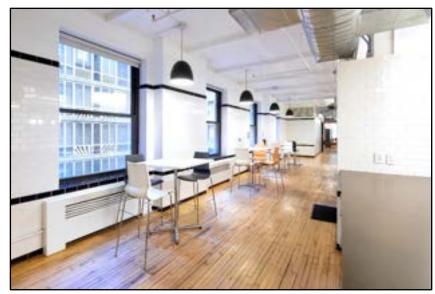

## **6 E 32ND ST** 5TH FLOOR INTERIORS

Open pantry seating

Abundant natural light

Interconnecting stairwell to 4th floor

Open floor concept