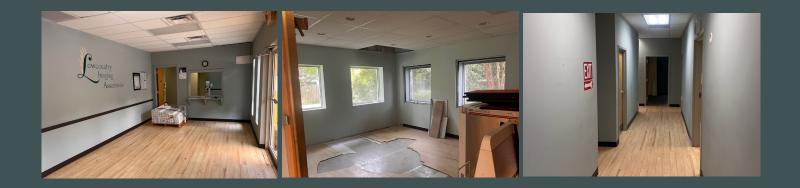

## Highlights

- + Single-story, single tenant office building
- + Land area of 14,810 SF = 0.34 Acre
- + Colleton County Tax Map Number 147-15-00-074.000
- + Wood frame construction with reinforced concrete floor, metal siding and metal roof
- + Zoning is Convenience Commercial District which allows commercial uses
- + 12 on-site parking spaces
- + Taxes are \$2,556 in 2024

\$249,500

Sale Price

2,840

**Square Feet** 

2007

Year Built

Walterboro, SC 29488