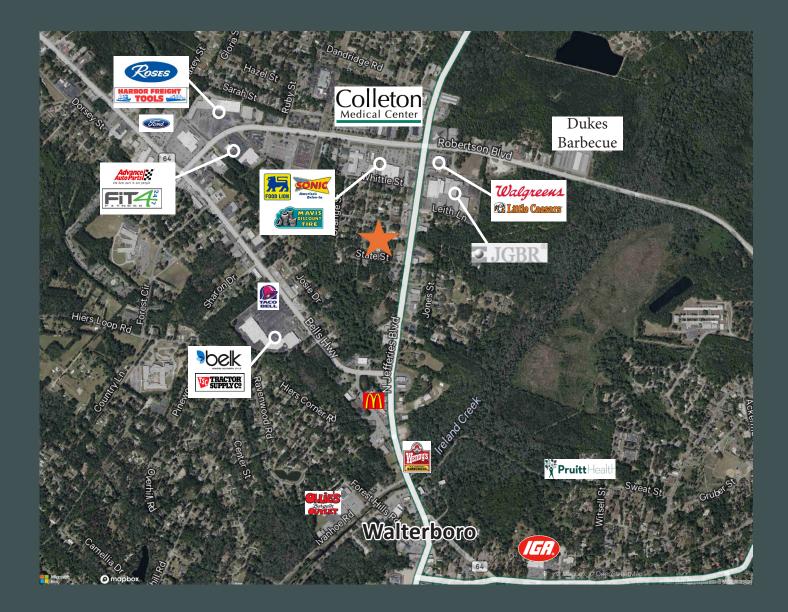

## Located close to the Colleton Medical Center Hospital Complex

| 2024 Demogaphics   | 1 Mile   | 3 Miles  | 5 Miles  |
|--------------------|----------|----------|----------|
| Population         | 2,647    | 11,092   | 17,046   |
| Household Income   | \$87,199 | \$73,169 | \$68,410 |
| Daytime Population | 6,055    | 15,276   | 20,679   |