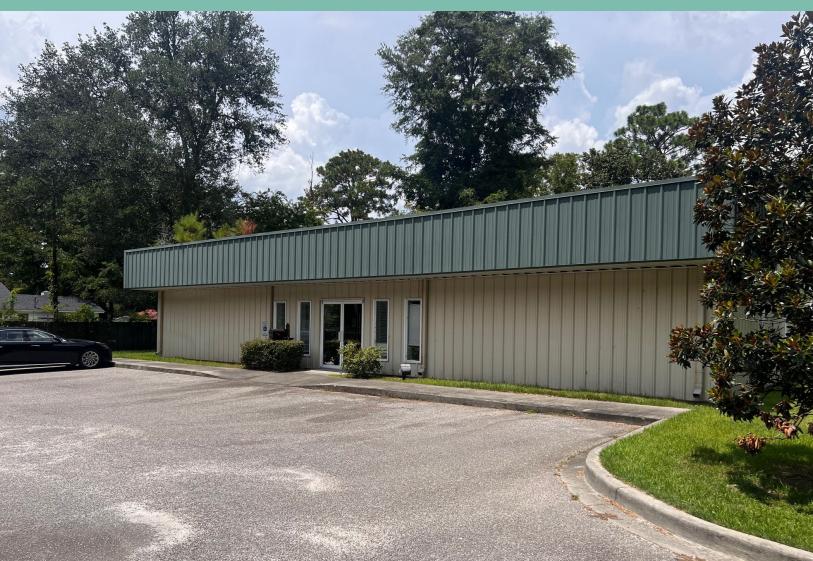

**Office** | For Sale

## 211 Meadow Street

±2,840 SF on 0.34 Acres

Walterboro South Carolina, 29488

## Highlights

- + Single-story, single tenant office building
- + Land area of 14,810 SF = 0.34 Acre
- + Colleton County Tax Map Number 147-15-00-074.000
- + Wood frame construction with reinforced concrete floor, metal siding and metal roof
- + Zoning is Convenience Commercial District which allows commercial uses
- + 12 on-site parking spaces
- + Taxes are \$2,556 in 2024

\$249,500

Sale Price

2,840

**Square Feet** 

2007

Year Built

Walterboro, SC 29488