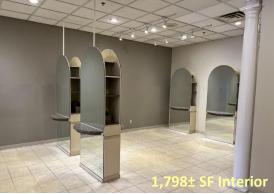

### **Property Highlights**

- 1,564± SF \$13.00/SF NNN
- 1,798± SF Salon \$15.00/SF NNN
- Standard Retail Buildout
- Nicely Appointed Finishes
- On Bus Line
- 11,000 ADT
- Signalized Access
- Ample Parking
- Just off I-95 exit 70
- Located between Big Y and Walgreens

# **Property Highlights**

- 1,564± SF Available
- 1,798± SF Available Salon
- Standard Retail Buildout
- Nicely Appointed Finishes
- On Bus Line
- 11,000 ADT
- Signalized Access
- Ample Parking
- Just off I-95 exit 70
- Located between Big Y and Walgreens
- Many area amenities
  - Shopping
- Banking
- Dining