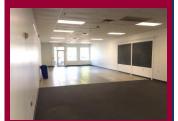

### **Property Highlights**

- 1,564± SF \$13.00/SF NNN
- 1,798± SF Salon \$15.00/SF NNN
- Standard Retail Buildout
- Nicely Appointed Finishes
- On Bus Line
- 11,000 ADT
- Signalized Access
- Ample Parking
- Just off I-95 exit 70
- Located between Big Y and Walgreens

# **Property Highlights**

- 1,564± SF Available
- 1,798± SF Available Salon
- Standard Retail Buildout
- Nicely Appointed Finishes
- On Bus Line
- 11,000 ADT
- Signalized Access
- Ample Parking
- Just off I-95 exit 70
- Located between Big Y and Walgreens
- Many area amenities
  - Shopping
- Banking
- Dining