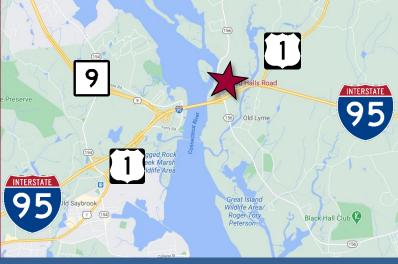

#### **SITE INFORMATION**

SITE AREA 12.35 Acres

ZONING C-30

PARKING Ample

SIGNAGE On building

VISIBILITY Great

HWY ACCESS I-95 exit 70 (0.5 miles)

TRAFFIC COUNT 11,000 ADT

11.000 ADT

**DIRECTIONS** I-95 N to Exit 70, Left on Route 1, follow signs for Route 1, the property is on your right. I-95 S to Exit 70, Left on Route 1 and immediate right, the property is on your left.