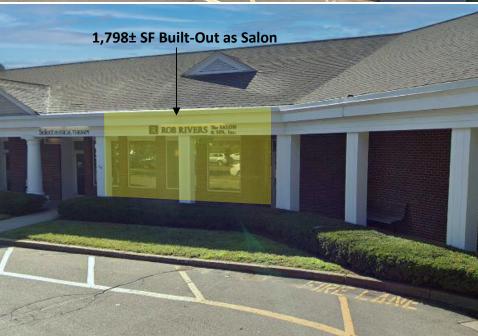

### **Property Highlights**

- 1,564± SF \$13.00/SF NNN
- 1,798± SF Salon \$15.00/SF NNN
- Standard Retail Buildout
- Nicely Appointed Finishes
- On Bus Line
- 11,000 ADT
- Signalized Access
- Ample Parking
- Just off I-95 exit 70
- Located between Big Y and Walgreens

# **Property Highlights**

- 1,564± SF Available
- 1,798± SF Available Salon
- Standard Retail Buildout
- Nicely Appointed Finishes
- On Bus Line
- 11,000 ADT
- Signalized Access
- Ample Parking
- Just off I-95 exit 70
- Located between Big Y and Walgreens
- Many area amenities
  - Shopping
- Banking
- Dining