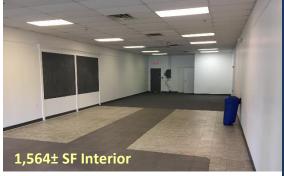

### **Property Highlights**

- 1,564± SF \$13.00/SF NNN
- 1,798± SF Salon \$15.00/SF NNN
- Standard Retail Buildout
- Nicely Appointed Finishes
- On Bus Line
- 11,000 ADT
- Signalized Access
- Ample Parking
- Just off I-95 exit 70
- Located between Big Y and Walgreens

# **Property Highlights**

- 1,564± SF Available
- 1,798± SF Available Salon
- Standard Retail Buildout
- Nicely Appointed Finishes
- On Bus Line
- 11,000 ADT
- Signalized Access
- Ample Parking
- Just off I-95 exit 70
- Located between Big Y and Walgreens
- Many area amenities
  - Shopping
- Banking
- Dining