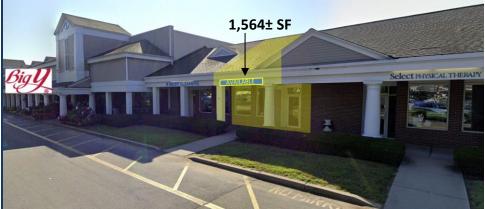

### **Property Highlights**

- 1,564± SF \$13.00/SF NNN
- 1,798± SF Salon \$15.00/SF NNN
- Standard Retail Buildout
- Nicely Appointed Finishes
- On Bus Line
- 11,000 ADT
- Signalized Access
- Ample Parking
- Just off I-95 exit 70
- Located between Big Y and Walgreens

# **Property Highlights**

- 1,564± SF Available
- 1,798± SF Available Salon
- Standard Retail Buildout
- Nicely Appointed Finishes
- On Bus Line
- 11,000 ADT
- Signalized Access
- Ample Parking
- Just off I-95 exit 70
- Located between Big Y and Walgreens
- Many area amenities
  - Shopping
- Banking
- Dining