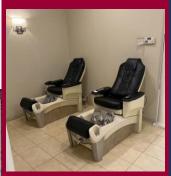

### **Property Highlights**

- 1,564± SF \$13.00/SF NNN
- 1,798± SF Salon \$15.00/SF NNN
- Standard Retail Buildout
- Nicely Appointed Finishes
- On Bus Line
- 11,000 ADT
- Signalized Access
- Ample Parking
- Just off I-95 exit 70
- Located between Big Y and Walgreens

# **Property Highlights**

- 1,564± SF Available
- 1,798± SF Available Salon
- Standard Retail Buildout
- Nicely Appointed Finishes
- On Bus Line
- 11,000 ADT
- Signalized Access
- Ample Parking
- Just off I-95 exit 70
- Located between Big Y and Walgreens
- Many area amenities
  - Shopping
- Banking
- Dining