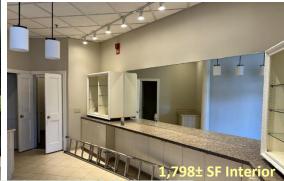

### **Property Highlights**

- 1,564± SF \$13.00/SF NNN
- 1,798± SF Salon \$15.00/SF NNN
- Standard Retail Buildout
- Nicely Appointed Finishes
- On Bus Line
- 11,000 ADT
- Signalized Access
- Ample Parking
- Just off I-95 exit 70
- Located between Big Y and Walgreens

# **Property Highlights**

- 1,564± SF Available
- 1,798± SF Available Salon
- Standard Retail Buildout
- Nicely Appointed Finishes
- On Bus Line
- 11,000 ADT
- Signalized Access
- Ample Parking
- Just off I-95 exit 70
- Located between Big Y and Walgreens
- Many area amenities
  - Shopping
- Banking
- Dining