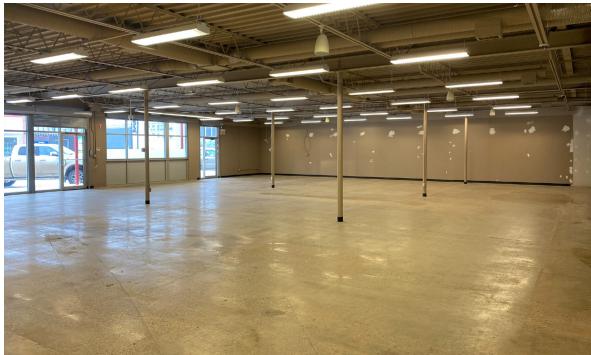

## Up to 5,186 SF of retail space available

- Located in the heart of Ponoka's Town Centre at 50th Street and 50th Avenue.
- Home to several prominent national retailers, creating a daily needs destination hub.
- Great storefront visibility to 50th Street.
- Ample parking with 2 parking lots, plus angled store front parking.

### **Property Summary**

| Available Space              | 5,186 SF                                                                           |  |  |
|------------------------------|------------------------------------------------------------------------------------|--|--|
|                              | Can be demised to 1,384 SF & 3,802 SF                                              |  |  |
| Rental Rate                  | Market Rates                                                                       |  |  |
| Additional Rent<br>2024 PSF. | Operating Costs: \$3.33<br>Tax: \$2.03<br>Total CAM: \$5.41 (excludes electricity) |  |  |
| Parking                      | Surface                                                                            |  |  |