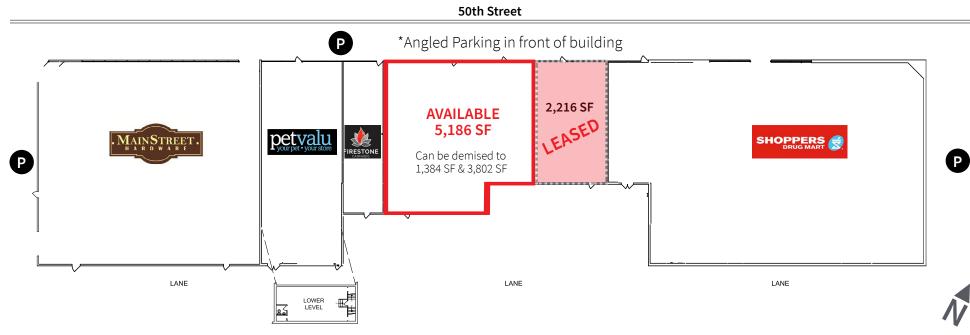

### **Property Summary**

| Available Space              | 5,186 SF                                                                           |  |  |
|------------------------------|------------------------------------------------------------------------------------|--|--|
|                              | Can be demised to 1,384 SF & 3,802 SF                                              |  |  |
| Rental Rate                  | Market Rates                                                                       |  |  |
| Additional Rent<br>2024 PSF. | Operating Costs: \$3.33<br>Tax: \$2.03<br>Total CAM: \$5.41 (excludes electricity) |  |  |
| Parking                      | Surface                                                                            |  |  |

### Site Plan