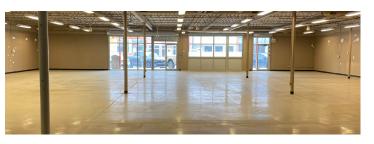

## Up to 5,186 SF of retail space available

- Located in the heart of Ponoka's Town Centre at 50th Street and 50th Avenue.
- Home to several prominent national retailers, creating a daily needs destination hub.
- Great storefront visibility to 50th Street.
- Ample parking with 2 parking lots, plus angled store front parking.

### **Property Summary**

| Available Space              | 5,186 SF                                                                           |  |  |
|------------------------------|------------------------------------------------------------------------------------|--|--|
|                              | Can be demised to 1,384 SF & 3,802 SF                                              |  |  |
| Rental Rate                  | Market Rates                                                                       |  |  |
| Additional Rent<br>2024 PSF. | Operating Costs: \$3.33<br>Tax: \$2.03<br>Total CAM: \$5.41 (excludes electricity) |  |  |
| Parking                      | Surface                                                                            |  |  |