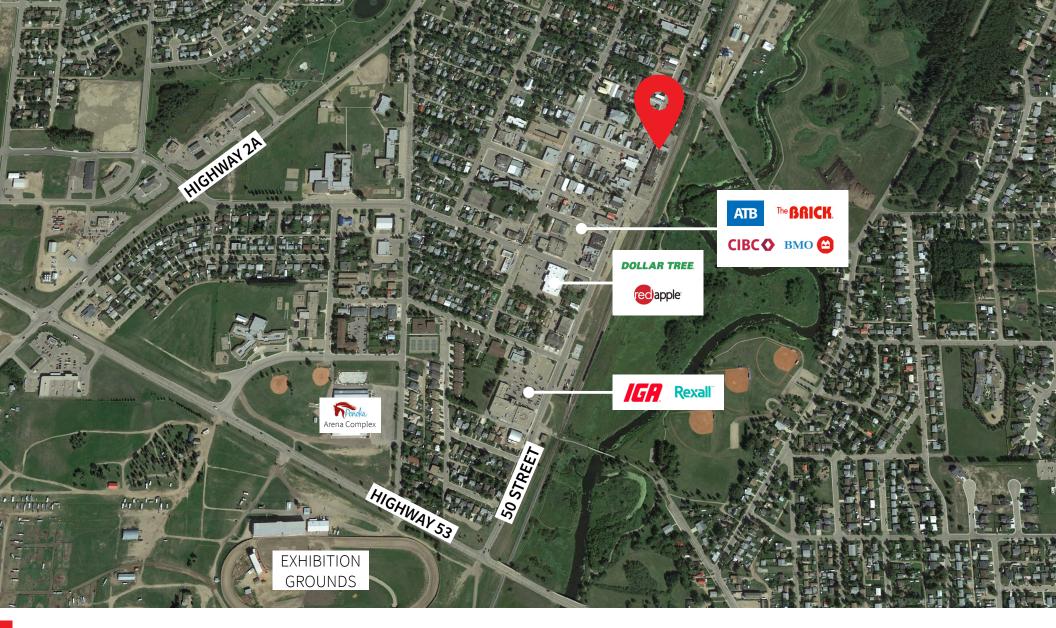

# Ponoka Plaza

## Up to 5,186 SF of retail space available

- Located in the heart of Ponoka's Town Centre at 50th Street and 50th Avenue.
- Home to several prominent national retailers, creating a daily needs destination hub.
- Great storefront visibility to 50th Street.
- Ample parking with 2 parking lots, plus angled store front parking.

### Site Plan