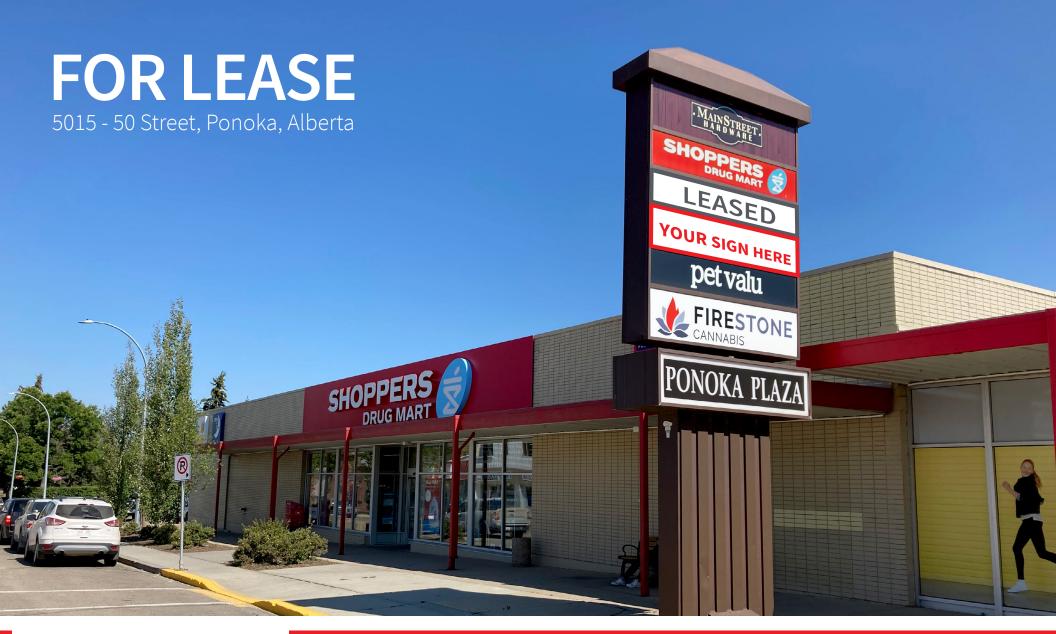

# Ponoka Plaza

## Up to 5,186 SF of retail space available

- Located in the heart of Ponoka's Town Centre at 50th Street and 50th Avenue.
- Home to several prominent national retailers, creating a daily needs destination hub.
- Great storefront visibility to 50th Street.
- Ample parking with 2 parking lots, plus angled store front parking.