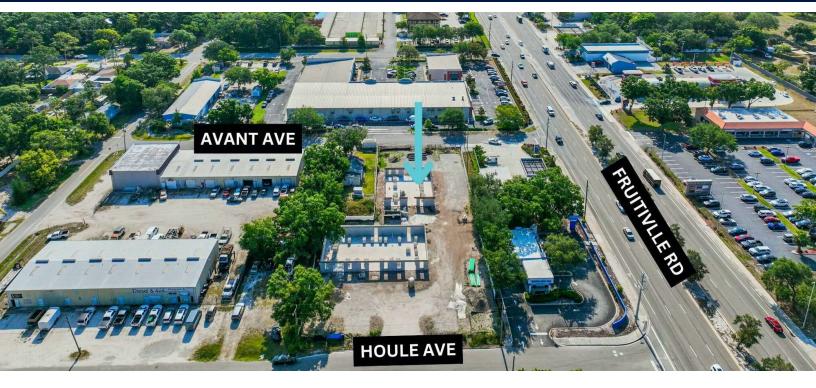

### Brand New Office/Retail Building

117 Avant Avenue, Sarasota, FL 34232

Office/Retail Building For Sale

#### **Property Description**

3,000 SF of prime retail and/or office space, located just west of I-75 off Fruitville Road and minutes from Downtown Sarasota. Located at the intersection of Avant Avenue and Fruitville Road, this newly constructed center boasts modern storefront entries, 18-foot eave heights, ample parking, and abundant signage space. Ideal for retail or office use, this location offers an excellent opportunity to thrive within Sarasota's vibrant business community.

## Prime Location

117 Avant Avenue, Sarasota, FL 34232

Office/Retail Building For Sale

Loyd Robbins Principal Broker (941)-356-9659 loyd@rerobbins.com

3580 S. Tuttle Ave Sarasota FL 34239