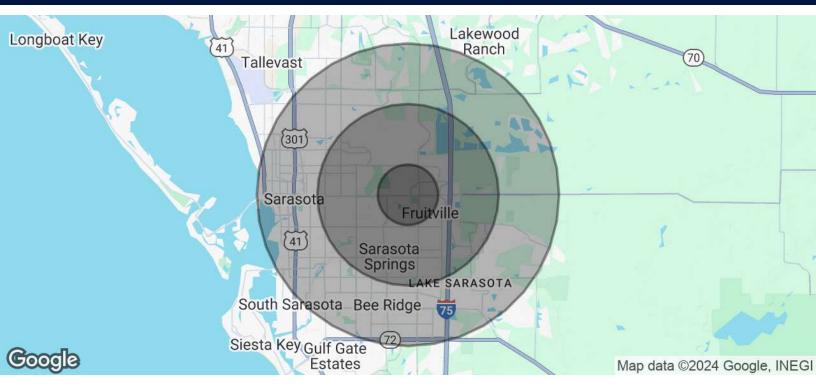

# Rapid Growth Area

#### Office/Retail Building For Sale

117 Avant Avenue, Sarasota, FL 34232

| POPULATION           | 1 MILE    | 3 MILES   | 5 MILES   |
|----------------------|-----------|-----------|-----------|
| Total Population     | 7,887     | 70,360    | 186,822   |
| Average Age          | 46        | 49        | 49        |
| Average Age (Male)   | 45        | 47        | 48        |
| Average Age (Female) | 48        | 50        | 51        |
| HOUSEHOLDS & INCOME  | 1 MILE    | 3 MILES   | 5 MILES   |
| Total Households     | 3,522     | 31,330    | 83,871    |
| # of Persons per HH  | 2.2       | 2.2       | 2.2       |
| Average HH Income    | \$99,039  | \$96,189  | \$104,408 |
| Average House Value  | \$411,804 | \$377,797 | \$467,083 |