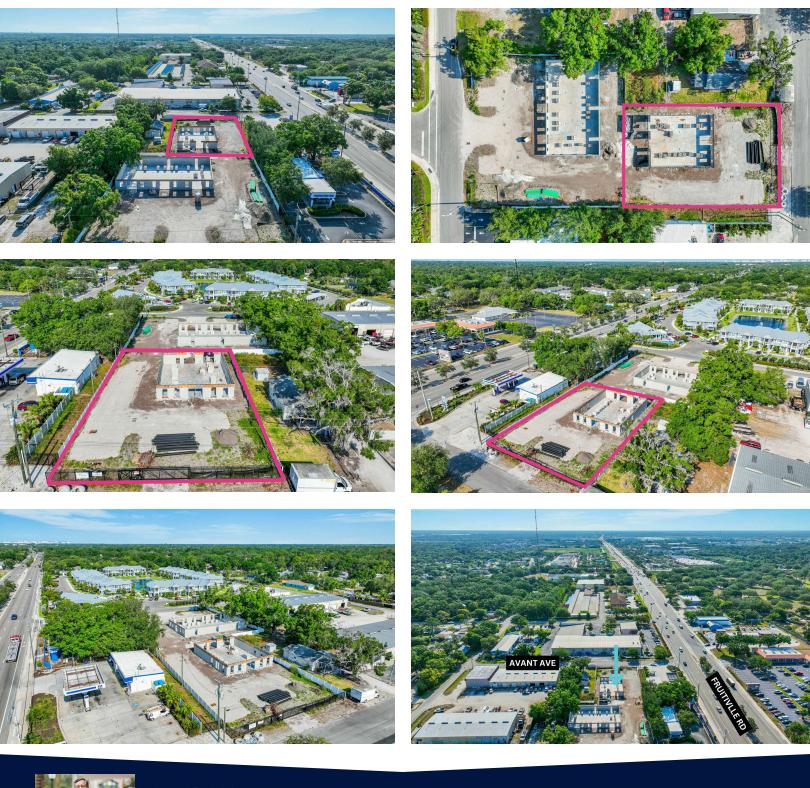

# **Under Construction**

117 Avant Avenue, Sarasota, FL 34232

Office/Retail Building For Sale

Loyd Robbins Principal Broker (941)-356-9659 loyd@rerobbins.com

3580 S. Tuttle Ave Sarasota FL 34239

#### **Property Description**

3,000 SF of prime retail and/or office space, located just west of I-75 off Fruitville Road and minutes from Downtown Sarasota. Located at the intersection of Avant Avenue and Fruitville Road, this newly constructed center boasts modern storefront entries, 18-foot eave heights, ample parking, and abundant signage space. Ideal for retail or office use, this location offers an excellent opportunity to thrive within Sarasota's vibrant business community.