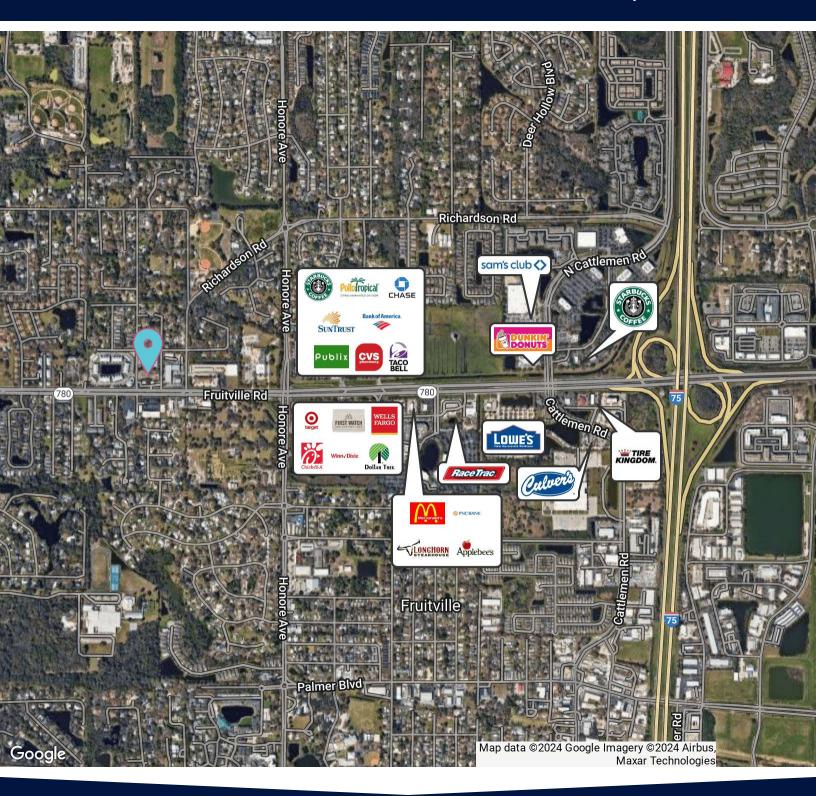

#### **Property Description**

3,000 SF of prime retail and/or office space, located just west of I-75 off Fruitville Road and minutes from Downtown Sarasota. Located at the intersection of Avant Avenue and Fruitville Road, this newly constructed center boasts modern storefront entries, 18-foot eave heights, ample parking, and abundant signage space. Ideal for retail or office use, this location offers an excellent opportunity to thrive within Sarasota's vibrant business community.

## Prime Location

117 Avant Avenue, Sarasota, FL 34232

Office/Retail Building For Sale

Loyd Robbins Principal Broker (941)-356-9659 loyd@rerobbins.com

3580 S. Tuttle Ave Sarasota FL 34239