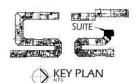

### **Available Spaces**

| Suite | Tenant    | Size     | Type | Rate          |
|-------|-----------|----------|------|---------------|
| 39    | Available | 3,231 SF | NNN  | \$12.50 SF/yr |
| 57-59 | Available | 5,645 SF | NNN  | \$12.50 SF/yr |
| 219   | Available | 2,450 SF | NNN  | \$12.50 SF/yr |
| 229   | Available | 6,465 SF | NNN  | \$12.50 SF/yr |