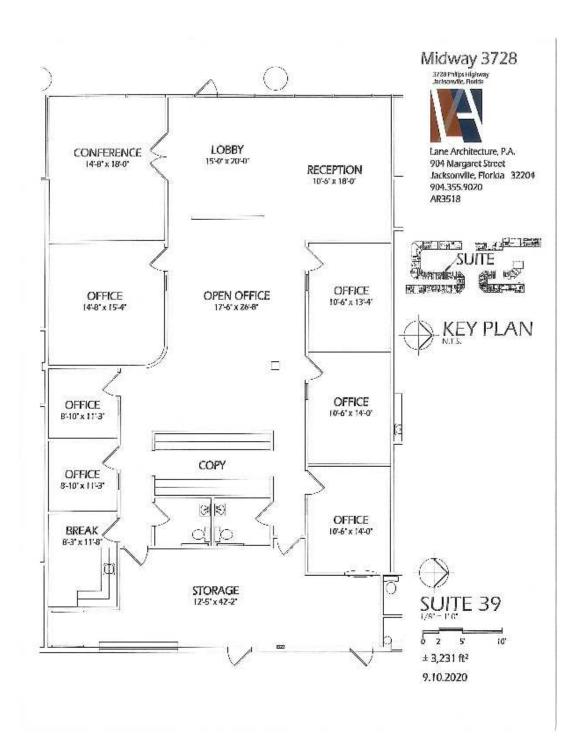

### **Available Spaces**

| Suite | Tenant    | Size     | Type | Rate          |
|-------|-----------|----------|------|---------------|
| 39    | Available | 3,231 SF | NNN  | \$12.50 SF/yr |
| 57-59 | Available | 5,645 SF | NNN  | \$12.50 SF/yr |
| 219   | Available | 2,450 SF | NNN  | \$12.50 SF/yr |
| 229   | Available | 6,465 SF | NNN  | \$12.50 SF/yr |