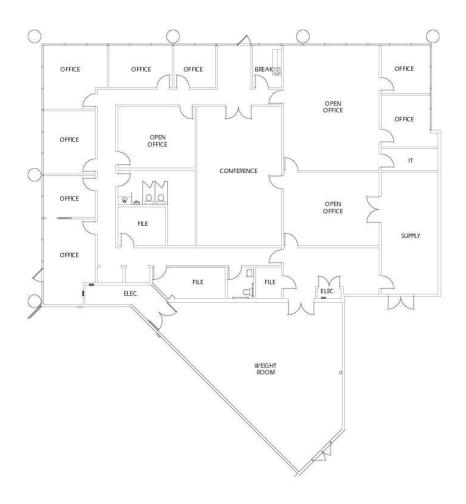

### **Available Spaces**

| Suite | Tenant    | Size     | Type | Rate          |
|-------|-----------|----------|------|---------------|
| 39    | Available | 3,231 SF | NNN  | \$12.50 SF/yr |
| 57-59 | Available | 5,645 SF | NNN  | \$12.50 SF/yr |
| 219   | Available | 2,450 SF | NNN  | \$12.50 SF/yr |
| 229   | Available | 6,465 SF | NNN  | \$12.50 SF/yr |