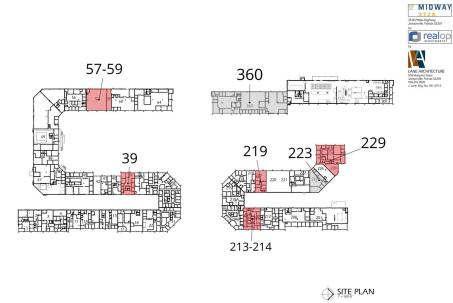

### **Available Spaces**

| Suite | Tenant    | Size     | Type | Rate          |
|-------|-----------|----------|------|---------------|
| 39    | Available | 3,231 SF | NNN  | \$12.50 SF/yr |
| 57-59 | Available | 5,645 SF | NNN  | \$12.50 SF/yr |
| 219   | Available | 2,450 SF | NNN  | \$12.50 SF/yr |
| 229   | Available | 6,465 SF | NNN  | \$12.50 SF/yr |