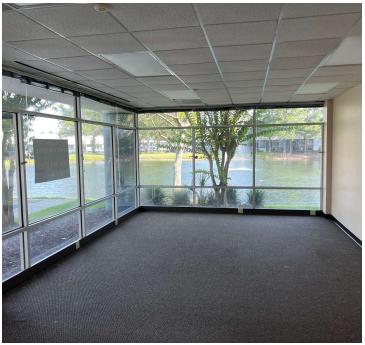

### **Available Spaces**

| Suite | Tenant    | Size     | Type | Rate          |
|-------|-----------|----------|------|---------------|
| 39    | Available | 3,231 SF | NNN  | \$12.50 SF/yr |
| 57-59 | Available | 5,645 SF | NNN  | \$12.50 SF/yr |
| 219   | Available | 2,450 SF | NNN  | \$12.50 SF/yr |
| 229   | Available | 6,465 SF | NNN  | \$12.50 SF/yr |