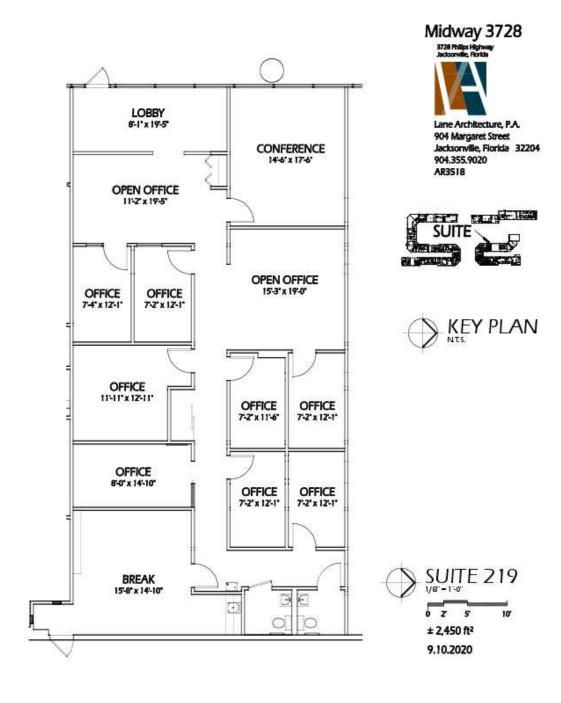

### **Available Spaces**

| Suite | Tenant    | Size     | Type | Rate          |
|-------|-----------|----------|------|---------------|
| 39    | Available | 3,231 SF | NNN  | \$12.50 SF/yr |
| 57-59 | Available | 5,645 SF | NNN  | \$12.50 SF/yr |
| 219   | Available | 2,450 SF | NNN  | \$12.50 SF/yr |
| 229   | Available | 6,465 SF | NNN  | \$12.50 SF/yr |