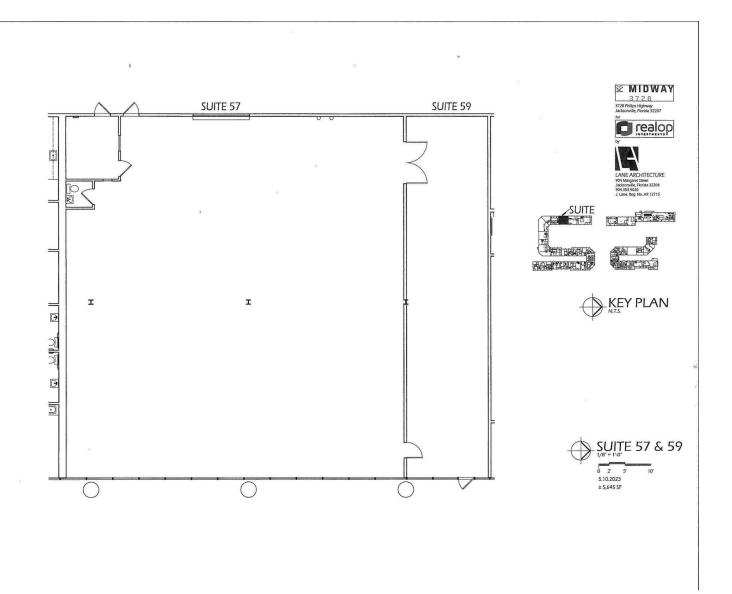

### **Available Spaces**

| Suite | Tenant    | Size     | Type | Rate          |
|-------|-----------|----------|------|---------------|
| 39    | Available | 3,231 SF | NNN  | \$12.50 SF/yr |
| 57-59 | Available | 5,645 SF | NNN  | \$12.50 SF/yr |
| 219   | Available | 2,450 SF | NNN  | \$12.50 SF/yr |
| 229   | Available | 6,465 SF | NNN  | \$12.50 SF/yr |