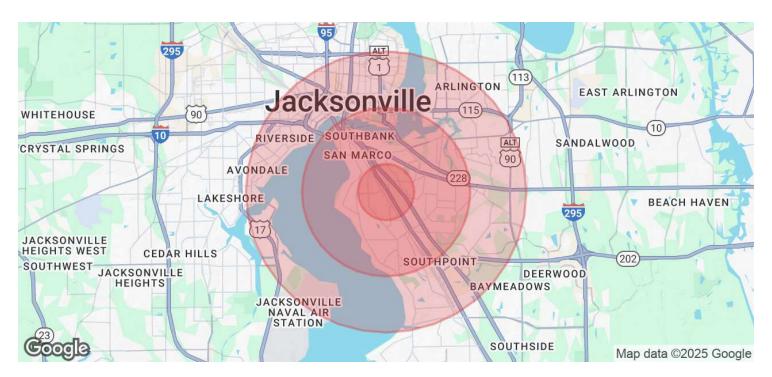

#### **CONTACT**

Advisors

**Duke Addison, MBA** 904.354.1789 x212 daddison@acrei.com

Office

3728 Philips Hwy Jacksonville, FL 32207

| Population           | 1 Mile | 3 Miles | 5 Miles |
|----------------------|--------|---------|---------|
| Total Population     | 8,299  | 54,519  | 141,880 |
| Average Age          | 33.7   | 39.6    | 38.3    |
| Average Age (Male)   | 32.9   | 38.1    | 37.1    |
| Average Age (Female) | 34.7   | 41.5    | 40.1    |

| Households & Income | 1 Mile    | 3 Miles   | 5 Miles   |
|---------------------|-----------|-----------|-----------|
| Total Households    | 3,720     | 26,748    | 68,797    |
| # of Persons per HH | 2.2       | 2.0       | 2.1       |
| Average HH Income   | \$45,704  | \$71,800  | \$64,180  |
| Average House Value | \$312,415 | \$268,252 | \$261,914 |