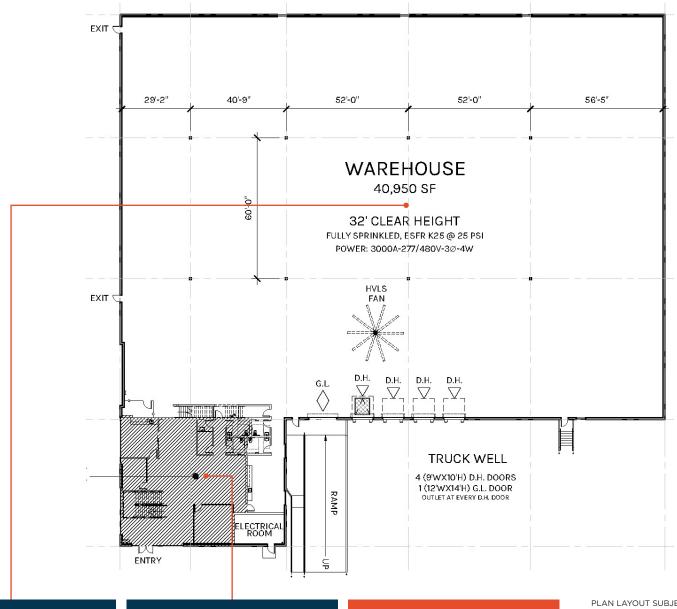

### **Sample Racking Plan**

## REXFORD COMMERCE CROSSING 5635 E. 61ST STREET

#### 32' CLEAR HEIGHT

47,052 SQFT

| Number<br>of Bays | Pallet<br>Height | Pallet<br>Positions |
|-------------------|------------------|---------------------|
| 334               | 54"              | 4,008               |
|                   | 68"              | 3,340               |
|                   | 88"              | 2,672               |