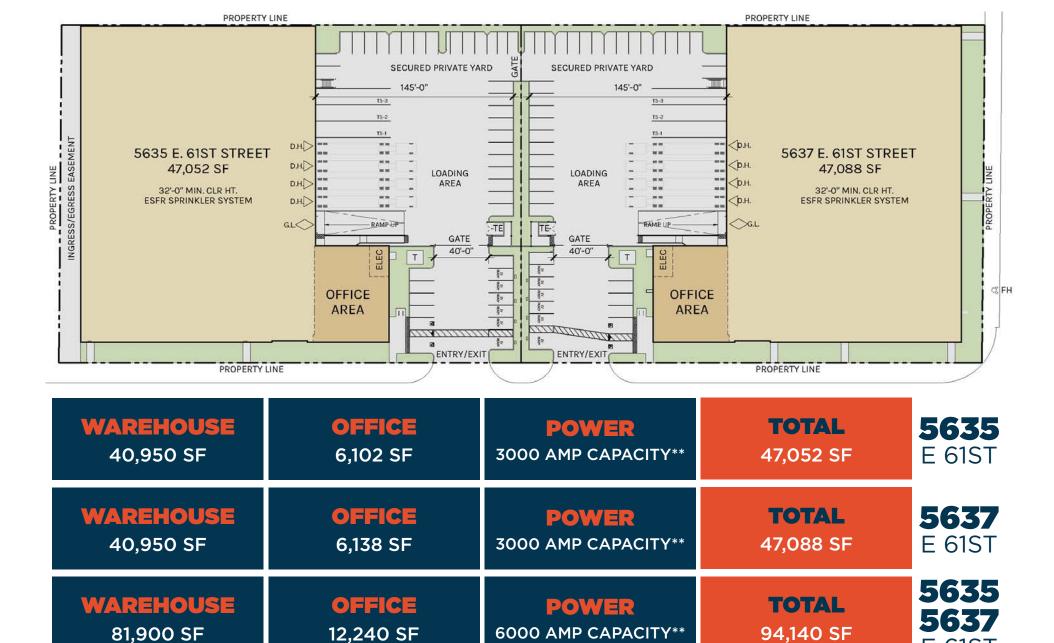

### REXFORD COMMERCE CROSSING 5635 & 5637 E. 61ST STREET

94,140 SF

**E 61ST** 

\*\*1800 AMP SERVICE UPON COMPLETION (5635 E 61ST = 900 AMP SERVICE & 5637 E 61ST = 900 AMP SERVICE). 6000 AMP CAPACITY (5635 E 61ST = 3000 AMP CAPACITY & 5637 E 61ST = 3000 AMP CAPACITY).

WAREHOUSE

40,950 SF

**OFFICE** 

6,102 SF

**TOTAL** 

47,052 SF

PLAN LAYOUT SUBJECT TO FIELD CONDITIONS AND MAY DIFFER FROM PLAN AS SHOWN. ALL INFORMATION PRESENTED ON THIS DRAWING IS PRESUMED TO BE ACCURATE, HOWEVER TENANT SHOULD VERIFY PERTINENT INFORMATION PRIOR TO COMMITTING TO A LEASE. ANY FURNITURE OR APPLIANCES SHOWN ON PLAN ARE FOR CONCEPT ONLY AND WILL BE TENANT PROVIDED.

**WAREHOUSE** 

40,950 SF

**OFFICE** 

6,138 SF

**TOTAL** 

47,088 SF

PLAN LAYOUT SUBJECT TO FIELD CONDITIONS AND MAY DIFFER FROM PLAN AS SHOWN. ALL INFORMATION PRESENTED ON THIS DRAWING IS PRESUMED TO BE ACCURATE, HOWEVER TENANT SHOULD VERIFY PERTINENT INFORMATION PRIOR TO COMMITTING TO A LEASE. ANY FURNITURE OR APPLIANCES SHOWN ON PLAN ARE FOR CONCEPT ONLY AND WILL BE TENANT PROVIDED.