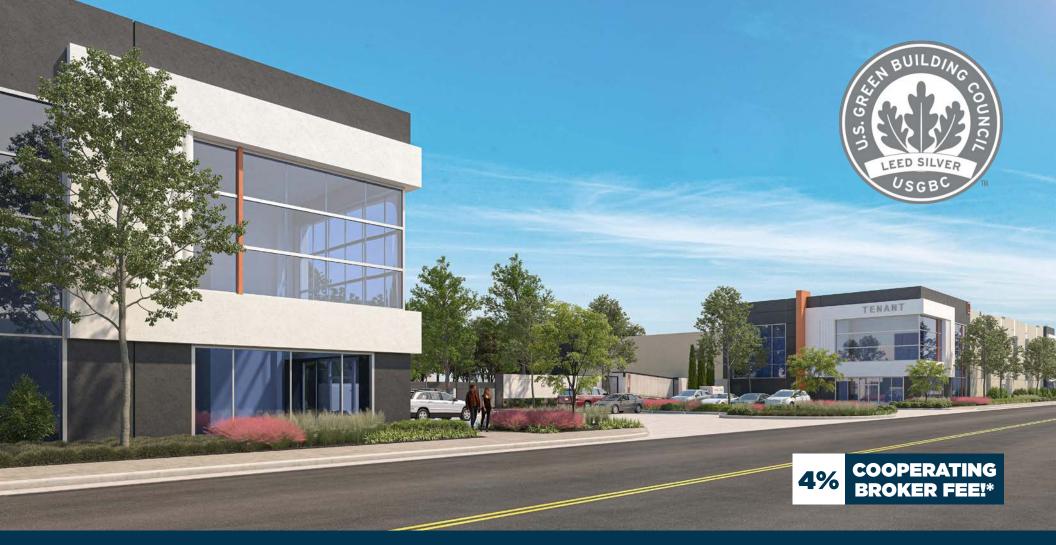

# 94,140 SF AVAILABLE FOR LEASE

PREMIER WAREHOUSE DISTRIBUTION FACILITIES AVAILABLE

Rexford Commerce Crossing - 5635 & 5637 E. 61st Street | Commerce, CA

### WAREHOUSE DISTRIBUTION FACILITY

- Brand New Class A 2-Story Office 12,240 SF (6,102 SF & 6,138 SF)
- 8 Dock High Doors 2 Grade Level Doors
- 32' Clearance
- Fully Sprinklered ESFR K25 @ 25 PSI
- 6000 Amp Capacity\*\*

  \*\*1800 Amp Service Upon Completion. 6000 Amp Capacity.
- 6 Trailer Parking Stalls (12' X 54')
- Excellent Access to (710), (5) & (60) Freeways
- 4% Cooperating Broker Fee\*

  \*Subject to Final Deal Terms Call Broker for Details

- LEED Silver Features Include:
- Motion Sensored LED Lighting Throughout
- Water Efficient Landscaping & Irrigation System
- Warehouse Exhaust Fans With Night Flushing Capability
- Thermoplastic Polyolefin (TPO) Reflective Roof
- EV Charging Ready Stalls