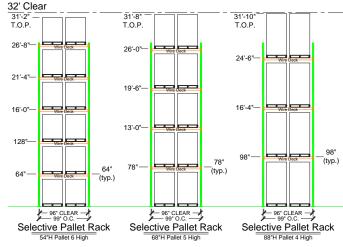

### **Sample Racking Plan**

#### 32' CLEAR HEIGHT

47,088 SQFT

| Number<br>of Bays | Pallet<br>Height | Pallet<br>Positions |
|-------------------|------------------|---------------------|
| 334               | 54"              | 4,008               |
|                   | 68"              | 3,340               |
|                   | 88"              | 2,672               |