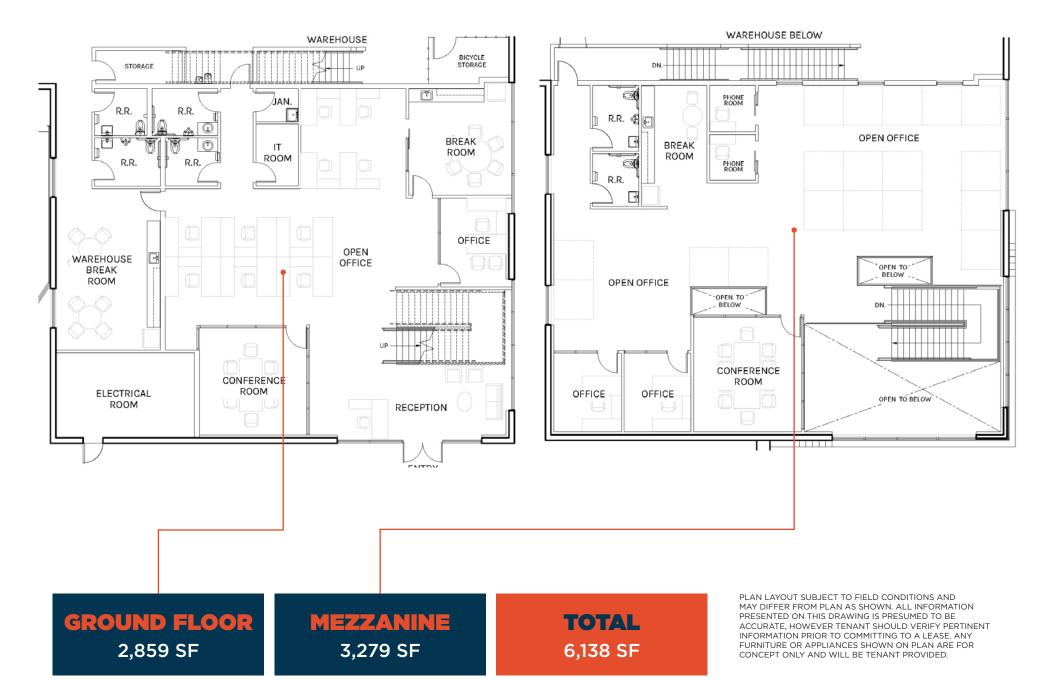

**WAREHOUSE** 

40,950 SF

**OFFICE** 

6,138 SF

**TOTAL** 

47,088 SF

PLAN LAYOUT SUBJECT TO FIELD CONDITIONS AND MAY DIFFER FROM PLAN AS SHOWN. ALL INFORMATION PRESENTED ON THIS DRAWING IS PRESUMED TO BE ACCURATE, HOWEVER TENANT SHOULD VERIFY PERTINENT INFORMATION PRIOR TO COMMITTING TO A LEASE. ANY FURNITURE OR APPLIANCES SHOWN ON PLAN ARE FOR CONCEPT ONLY AND WILL BE TENANT PROVIDED.