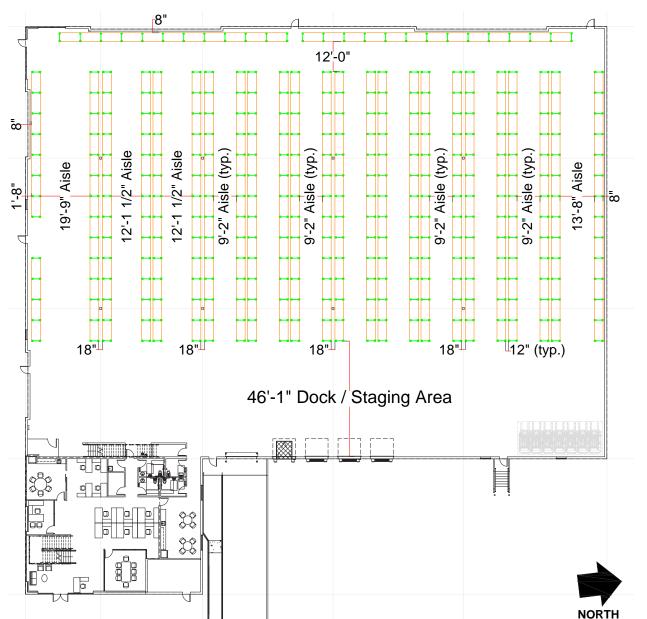

#### 32' CLEAR HEIGHT

47,052 SQFT

| Number<br>of Bays | Pallet<br>Height | Pallet<br>Positions |
|-------------------|------------------|---------------------|
| 334               | 54"              | 4,008               |
|                   | 68"              | 3,340               |
|                   | 88"              | 2,672               |