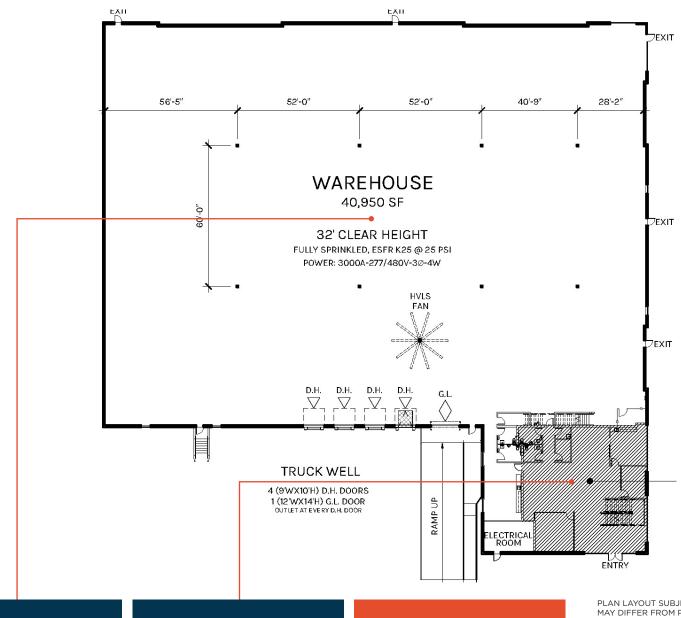

WAREHOUSE

40,950 SF

**OFFICE** 

6,102 SF

**TOTAL** 

47,052 SF

PLAN LAYOUT SUBJECT TO FIELD CONDITIONS AND MAY DIFFER FROM PLAN AS SHOWN. ALL INFORMATION PRESENTED ON THIS DRAWING IS PRESUMED TO BE ACCURATE, HOWEVER TENANT SHOULD VERIFY PERTINENT INFORMATION PRIOR TO COMMITTING TO A LEASE. ANY FURNITURE OR APPLIANCES SHOWN ON PLAN ARE FOR CONCEPT ONLY AND WILL BE TENANT PROVIDED.