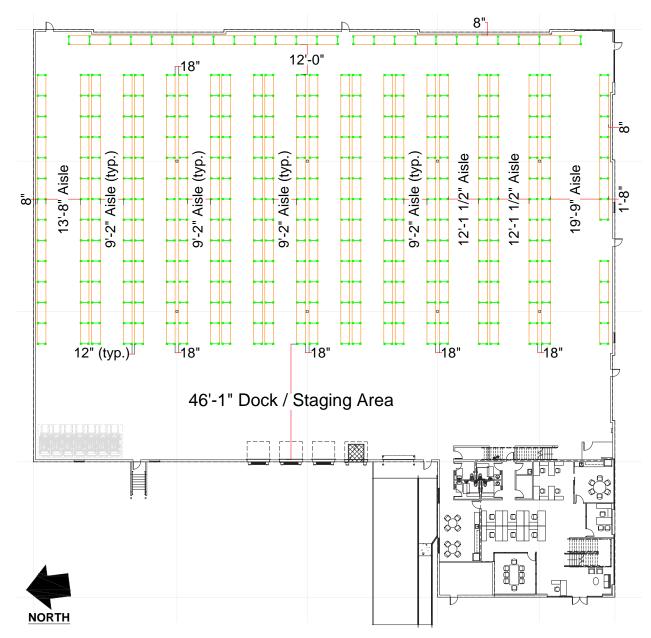

### **Site Plan**

### REXFORD COMMERCE CROSSING 5635 & 5637 E. 61ST STREET

94,140 SF

**E 61ST** 

\*\*1800 AMP SERVICE UPON COMPLETION (5635 E 61ST = 900 AMP SERVICE & 5637 E 61ST = 900 AMP SERVICE). 6000 AMP CAPACITY (5635 E 61ST = 3000 AMP CAPACITY & 5637 E 61ST = 3000 AMP CAPACITY).

WAREHOUSE

40,950 SF

**OFFICE** 

6,102 SF

**TOTAL** 

47,052 SF

PLAN LAYOUT SUBJECT TO FIELD CONDITIONS AND MAY DIFFER FROM PLAN AS SHOWN. ALL INFORMATION PRESENTED ON THIS DRAWING IS PRESUMED TO BE ACCURATE, HOWEVER TENANT SHOULD VERIFY PERTINENT INFORMATION PRIOR TO COMMITTING TO A LEASE. ANY FURNITURE OR APPLIANCES SHOWN ON PLAN ARE FOR CONCEPT ONLY AND WILL BE TENANT PROVIDED.

**WAREHOUSE** 

40,950 SF

**OFFICE** 

6,138 SF

**TOTAL** 

47,088 SF

PLAN LAYOUT SUBJECT TO FIELD CONDITIONS AND MAY DIFFER FROM PLAN AS SHOWN. ALL INFORMATION PRESENTED ON THIS DRAWING IS PRESUMED TO BE ACCURATE, HOWEVER TENANT SHOULD VERIFY PERTINENT INFORMATION PRIOR TO COMMITTING TO A LEASE. ANY FURNITURE OR APPLIANCES SHOWN ON PLAN ARE FOR CONCEPT ONLY AND WILL BE TENANT PROVIDED.