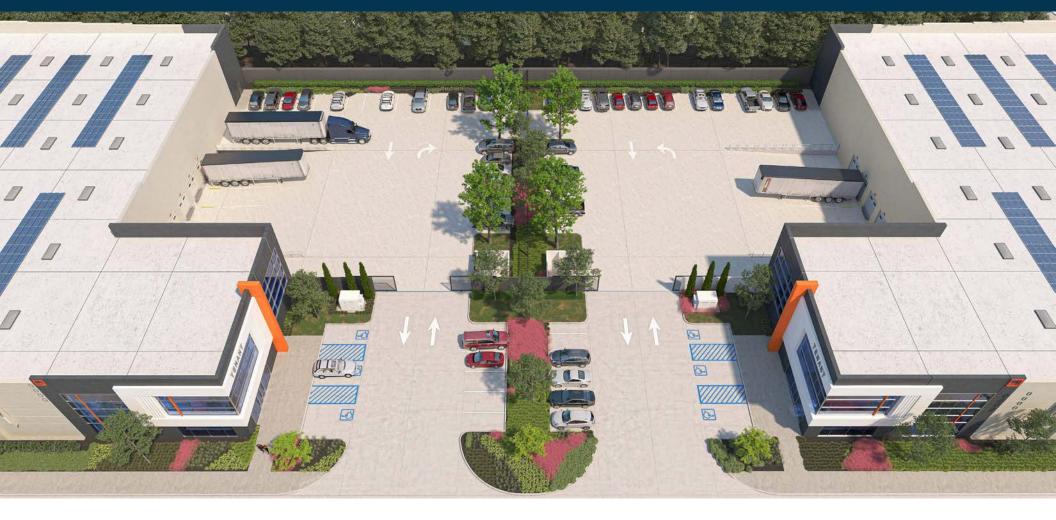

# 94,140 SF AVAILABLE FOR LEASE

PREMIER WAREHOUSE DISTRIBUTION FACILITIES AVAILABLE

Rexford Commerce Crossing - 5635 & 5637 E. 61st Street | Commerce, CA









### WAREHOUSE DISTRIBUTION FACILITY

- Brand New Class A 2-Story Office 12,240 SF (6,102 SF & 6,138 SF)
- 8 Dock High Doors 2 Grade Level Doors
- 32' Clearance
- Fully Sprinklered ESFR K25 @ 25 PSI
- 6000 Amp Capacity\*\*

  \*\*1800 Amp Service Upon Completion. 6000 Amp Capacity.
- 6 Trailer Parking Stalls (12' X 54')
- Excellent Access to (710), (5) & (60) Freeways
- 4% Cooperating Broker Fee\*

  \*Subject to Final Deal Terms Call Broker for Details

- LEED Silver Features Include:
- Motion Sensored LED Lighting Throughout
- Water Efficient Landscaping & Irrigation System
- Warehouse Exhaust Fans With Night Flushing Capability
- Thermoplastic Polyolefin (TPO) Reflective Roof
- EV Charging Ready Stalls

### **Site Plan**

### REXFORD COMMERCE CROSSING 5635 & 5637 E. 61ST STREET

94,140