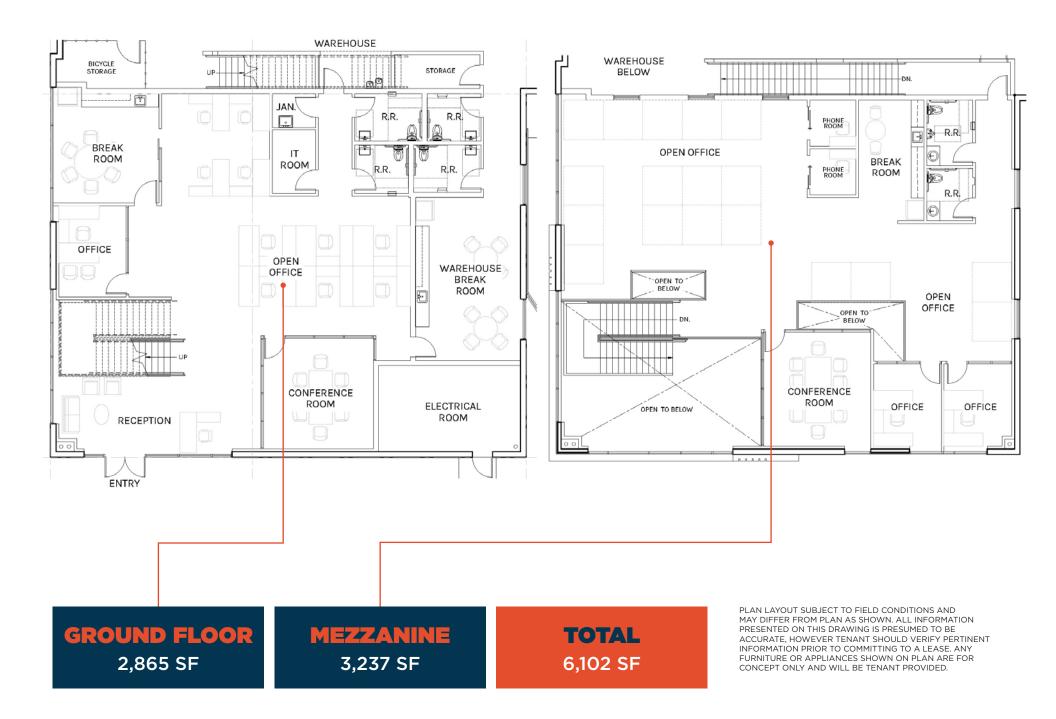

WAREHOUSE

40,950 SF

**OFFICE** 

6,102 SF

**TOTAL** 

47,052 SF

PLAN LAYOUT SUBJECT TO FIELD CONDITIONS AND MAY DIFFER FROM PLAN AS SHOWN. ALL INFORMATION PRESENTED ON THIS DRAWING IS PRESUMED TO BE ACCURATE, HOWEVER TENANT SHOULD VERIFY PERTINENT INFORMATION PRIOR TO COMMITTING TO A LEASE. ANY FURNITURE OR APPLIANCES SHOWN ON PLAN ARE FOR CONCEPT ONLY AND WILL BE TENANT PROVIDED.