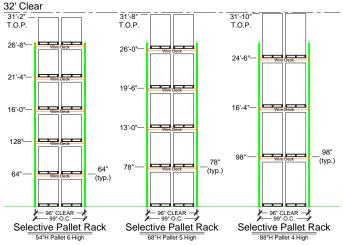

### **Sample Racking Plan**

#### 32' CLEAR HEIGHT

47,052 SQFT

| Number<br>of Bays | Pallet<br>Height | Pallet<br>Positions |
|-------------------|------------------|---------------------|
| 334               | 54"              | 4,008               |
|                   | 68"              | 3,340               |
|                   | 88"              | 2,672               |