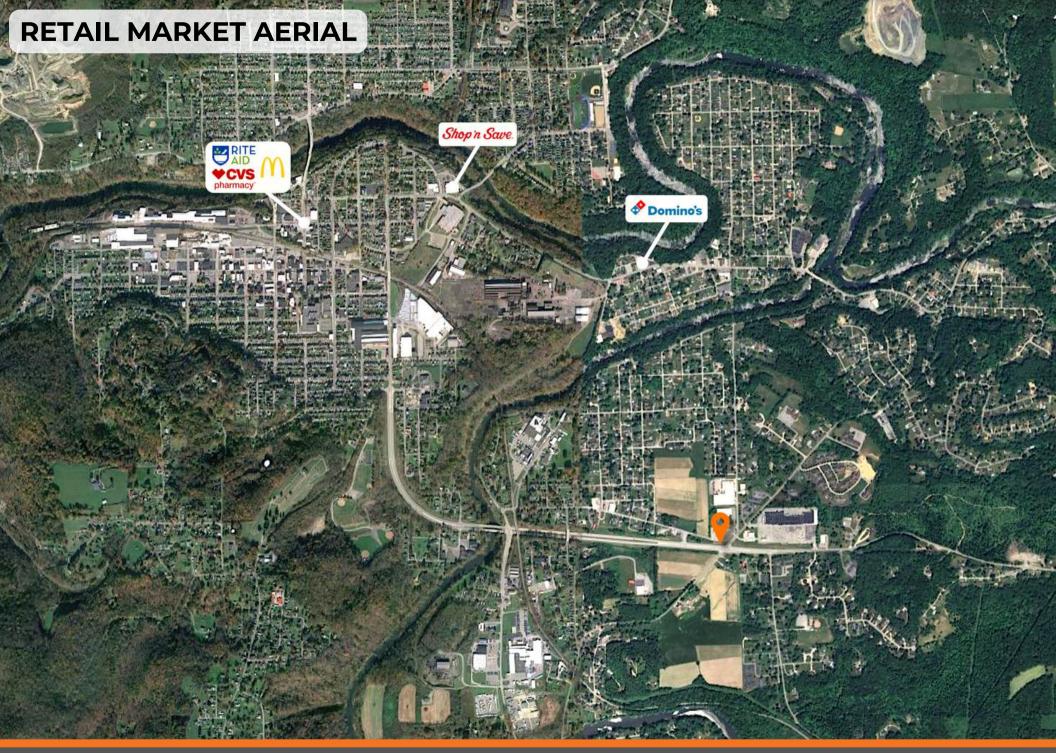

# TRADE AREA

Ellwood City is located approx. 13 miles SE of New Castle, 10 miles NW of Zelienople, and 15 miles N of Beaver. The median household income within 5 miles is \$71,357.

A POP TO ST. OA.

▲ James Wilding Jr.
▲ (412) 606-9795
▲ jw@jabecompanies.com