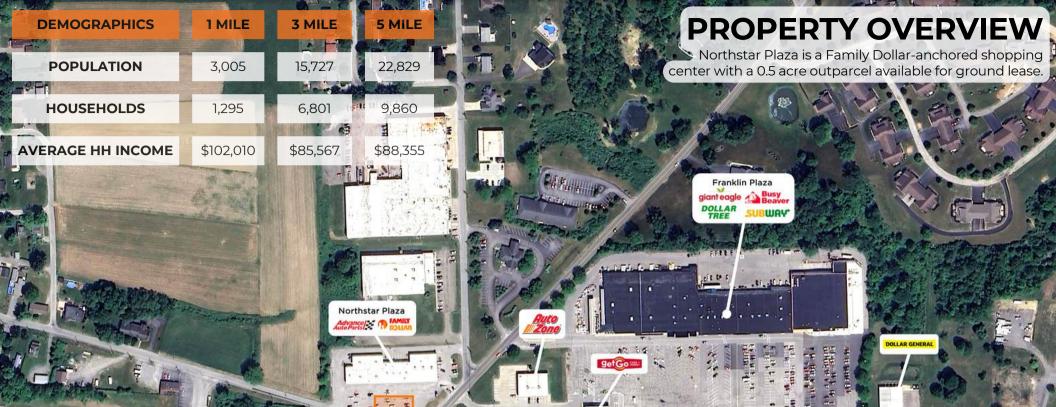

# TRADE AREA

Ellwood City is located approx. 13 miles SE of New Castle, 10 miles NW of Zelienople, and 15 miles N of Beaver. The median household income within 5 miles is \$71,357.

A POP TO ST. OA.

▲ James Wilding Jr.
▲ (412) 606-9795
▲ jw@jabecompanies.com