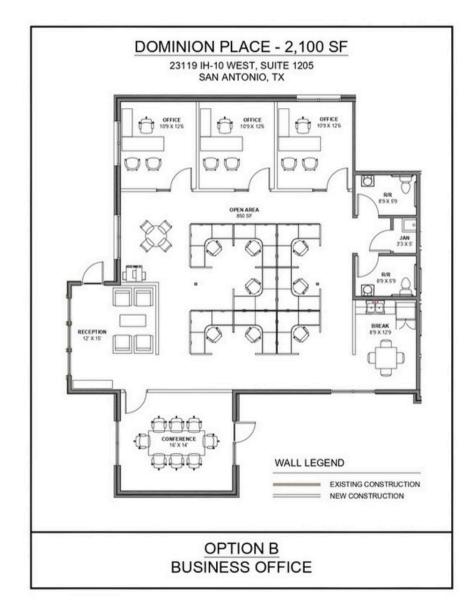

# **Floor Plan** 23119 W INTERSTATE 10 FRONTAGE RD SAN ANTONIO, TX 78212

#### Versatile Space:

2,100 SF of customizable space, ideal for office, medical, or retail use, allowing tenants to design the layout to suit their business needs.

> **First Floor** +/- 2,100 SF

#### Price Per SF: \$28.00 PSF

\$11.00 NNN

#### Term:

5 Year

#### **Tenant Improvement Allowance (TI):**

\$30.00 PSF (\$63,000)