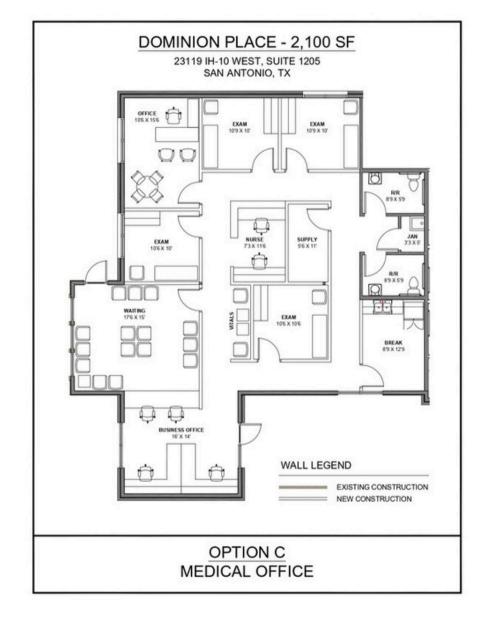

# Floor Plan 23119 W INTERSTATE 10 FRONTAGE RD SAN ANTONIO, TX 78212

#### Versatile Space:

2,100 SF of customizable space, ideal for office, medical, or retail use, allowing tenants to design the layout to suit their business needs.

> **First Floor** +/- 2,100 SF

Price Per SF: \$28.00 PSF \$11.00 NNN

### Term:

5 Year

### **Tenant Improvement Allowance (TI):**

\$30.00 PSF (\$63,000)