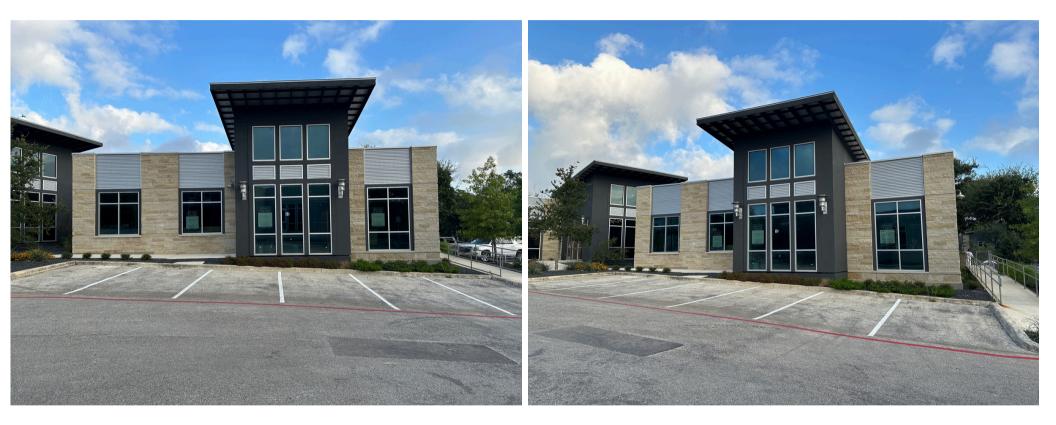

Space:

2,100 SF of customizable space, ideal for office, medical, or retail use, allowing tenants to design the layout to suit their business needs.

> **First Floor** +/- 2,100 SF

#### Price Per SF: \$28.00 PSF

\$11.00 NNN

#### Term:

5 Year

#### **Tenant Improvement Allowance (TI):**

\$30.00 PSF (\$63,000)





# Floor Plan 23119 W INTERSTATE 10 FRONTAGE RD SAN ANTONIO, TX 78212

#### Versatile Space:

2,100 SF of customizable space, ideal for office, medical, or retail use, allowing tenants to design the layout to suit their business needs.

> **First Floor** +/- 2,100 SF

Price Per SF: \$28.00 PSF \$11.00 NNN

### Term:

5 Year

### **Tenant Improvement Allowance (TI):**

\$30.00 PSF (\$63,000)





## **Exterior Photos** 23119 W INTERSTATE 10 FRONTAGE RD SAN ANTONIO, TX 78212





## **Interior Photos** 23119 W INTERSTATE 10 FRONTAGE RD SAN ANTONIO, TX 78212





# **Commercial Broker Information**



### DANIEL PEDROZA, CCIM

Certified Commercial Investment Member Texas Accredited Commercial Specialist

2024 & 2025 President of the South Texas Commercial Association of REALTORS

Director / Commercial Broker Email: Daniel@PedrozaRealty.com Mobile: (210) 247-8188

PEDROZA REAL ESTATE GROUP 1717 N Loop 1604 E San Antonio, Texas 78232



# **Commercial Associate Information**

### **Ronald Wuestefeld**

Texas Accredited Commercial Specialist Email: WuestefeldCommercial@gmail.com Mobile: (808) 260-3480

> Keller Williams Heritage 1717 N Loop 1604 E San Antonio, Texas 78232