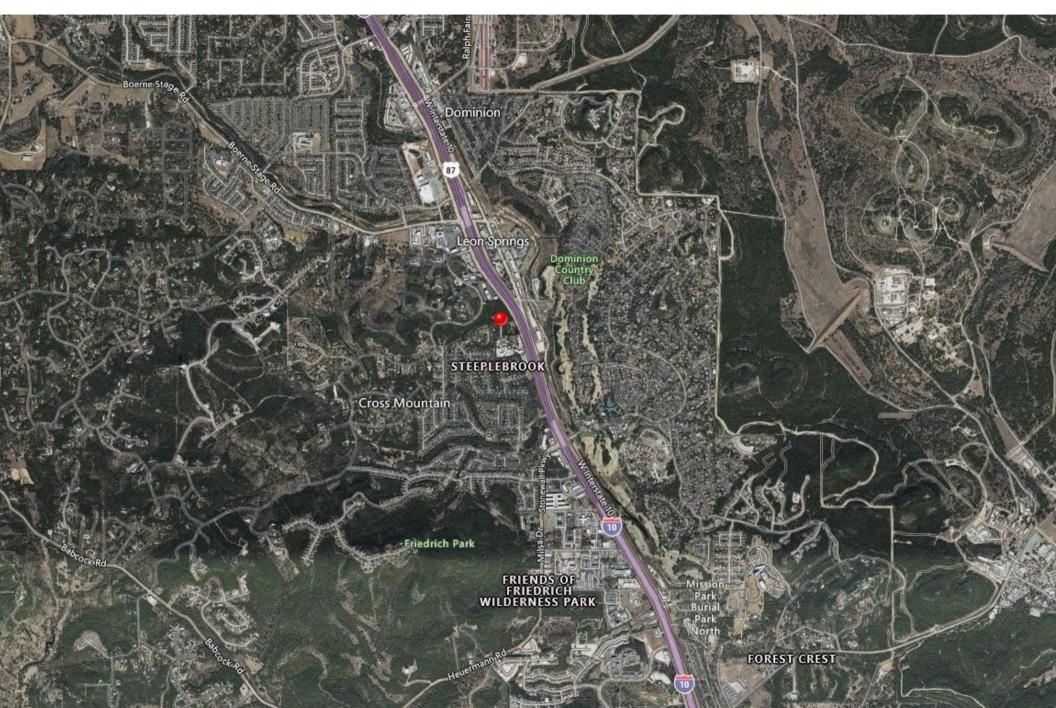

# Location Map 23119 W INTERSTATE 10 FRONTAGE RD SAN ANTONIO, TX 78212

KELLER WILLIAMS. REALTY

**Strategic Location:** Situated along Interstate 10, adjacent to the new Tesla dealership, and in close proximity to affluent neighborhoods such as The Dominion, Stonewall Ranch, and Fair Oaks. This prime positioning ensures high visibility and easy accessibility for businesses.