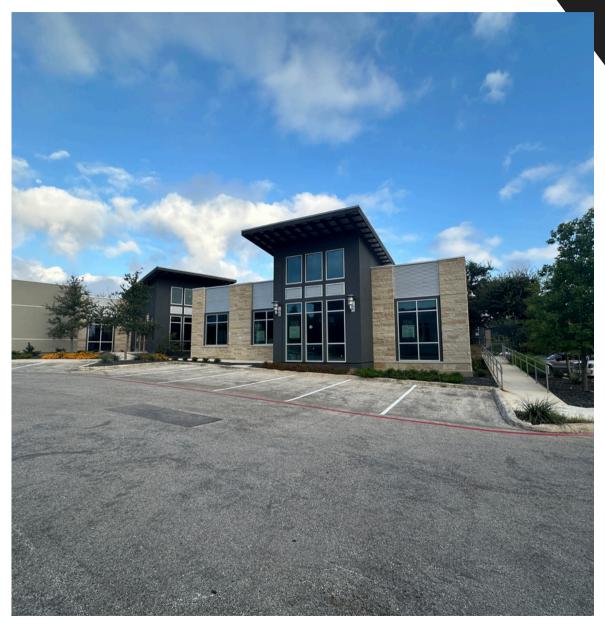

om https://PedrozaRealEstateGroup.com Location Maps Property Details Property Description Option A Floor Plan Option B Floor Plan Option C Floor Plan Exterior Photos Shell Space Interior Photos Commercial Broker Information Commercial Associate Information

3

4

5

6

7

8

9

10

11

12

13



# Location Map 23119 W INTERSTATE 10 FRONTAGE RD SAN ANTONIO, TX 78212



KELLER WILLIAMS. REALTY

# **Property Details** 23119 W INTERSTATE 10 FRONTAGE RD SAN ANTONIO, TX 78212

Excellent opportunity for Office, Medical Professionals, and Retail Shop Owners.

Building Size: +/- 2,100 SF

Lease Price: \$28.00 PSF

NNN Price: \$11.00 PSF

Term: 5 Year

Legal Address: NCB 18338 BLK 1 LOT 131 & 132 (C-2, Commercial District (Sec. 35-310.10, 0-1, Office District (Sec. 35-310.09)

**Zoning:** C-2, O-1





## **Property Description** 23119 W INTERSTATE 10 FRONTAGE RD SAN ANTONIO, TX 78212

Dominion Place is a premier 9.5-acre commercial development located in north San Antonio, Texas, offering prime retail and office suites for lease.

**Strategic Location:** Situated along Interstate 10, adjacent to the new Tesla dealership, and in close proximity to affluent neighborhoods such as The Dominion, Stonewall Ranch, and Fair Oaks. This prime positioning ensures high visibility and easy accessibility for businesses.

**Customizable Retail or Office Space:** The development offers stand-alone garden office suites designed by the renowned San Antonio-based architecture firm Drewry Martin, Inc. These spaces range from 1,500 to 9,500 square feet and can be tailored both inside and out to meet the