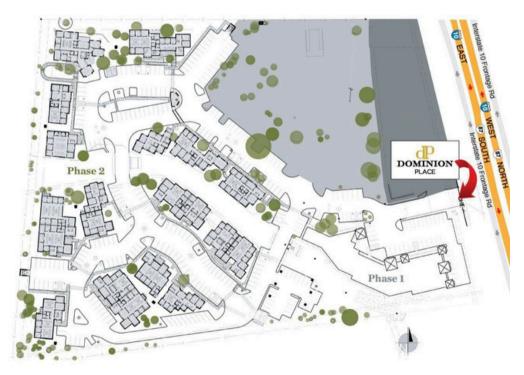

## **Property Description** 23119 W INTERSTATE 10 FRONTAGE RD SAN ANTONIO, TX 78212

Dominion Place is a premier 9.5-acre commercial development located in north San Antonio, Texas, offering prime retail and office suites for lease.

**Customizable Retail or Office Space:** The development offers stand-alone garden office suites designed by the renowned San Antonio-based architecture firm Drewry Martin, Inc. These spaces range from 1,500 to 9,500 square feet and can be tailored both inside and out to meet the specific needs of businesses.