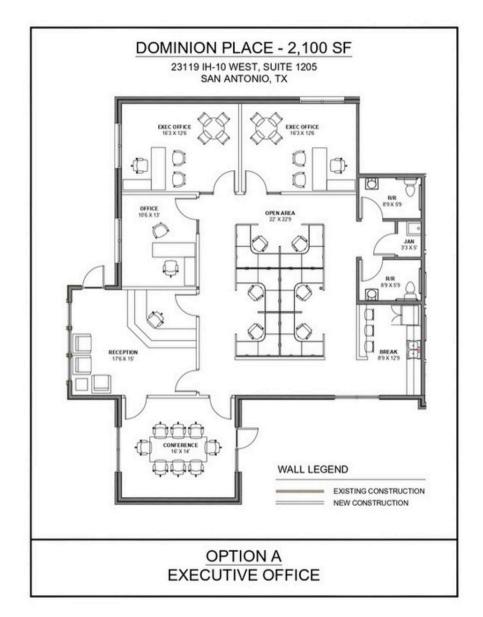

# Floor Plan 23119 W INTERSTATE 10 FRONTAGE RD SAN ANTONIO, TX 78212

#### Versatile Space:

2,100 SF of customizable space, ideal for office, medical, or retail use, allowing tenants to design the layout to suit their business needs.

> **First Floor** +/- 2,100 SF

Price Per SF: \$28.00 PSF \$11.00 NNN

### Term:

5 Year

#### **Tenant Improvement Allowance (TI):**

\$30.00 PSF (\$63,000)