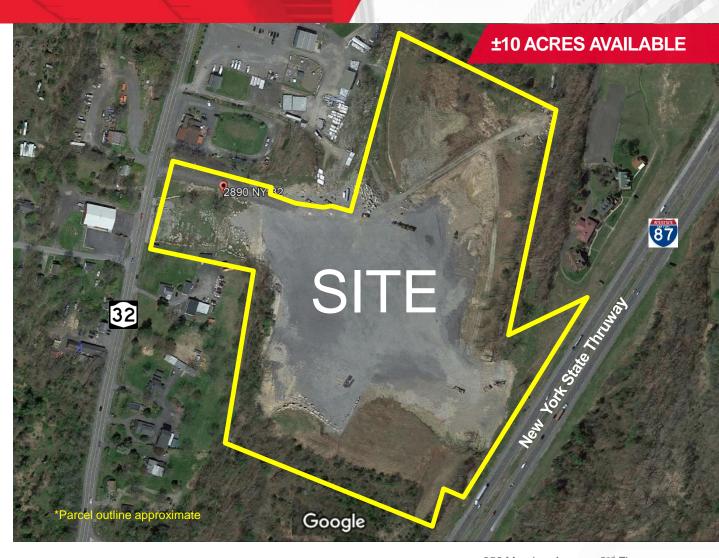

### **FOR LEASE**

## Superb Outdoor Industrial Storage Site

2890 Route 32, Saugerties, NY 12477 | Ulster County

### **PROPERTY HIGHLIGHTS**

- Perfect for truck or heavy equipment storage
- NYS Thruway frontage
- 1 mile to Thruway Exit 20
- · High volume well on site
- Move-in ready cleared and graded with several feet of crushed stone

## FOR LEASE: \$2,000 PER ACRE