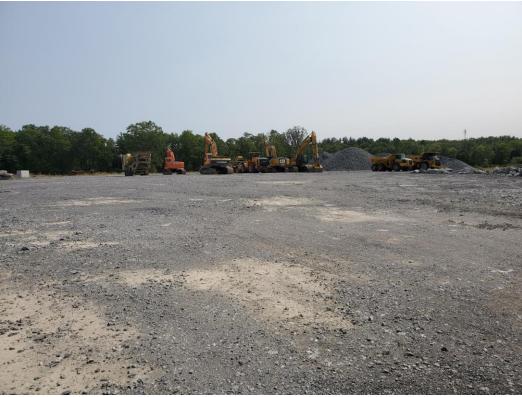

# Superb Outdoor Industrial Storage Site

2890 Route 32, Saugerties, NY 12477 Ulster County

Site with equipment

Site at rear