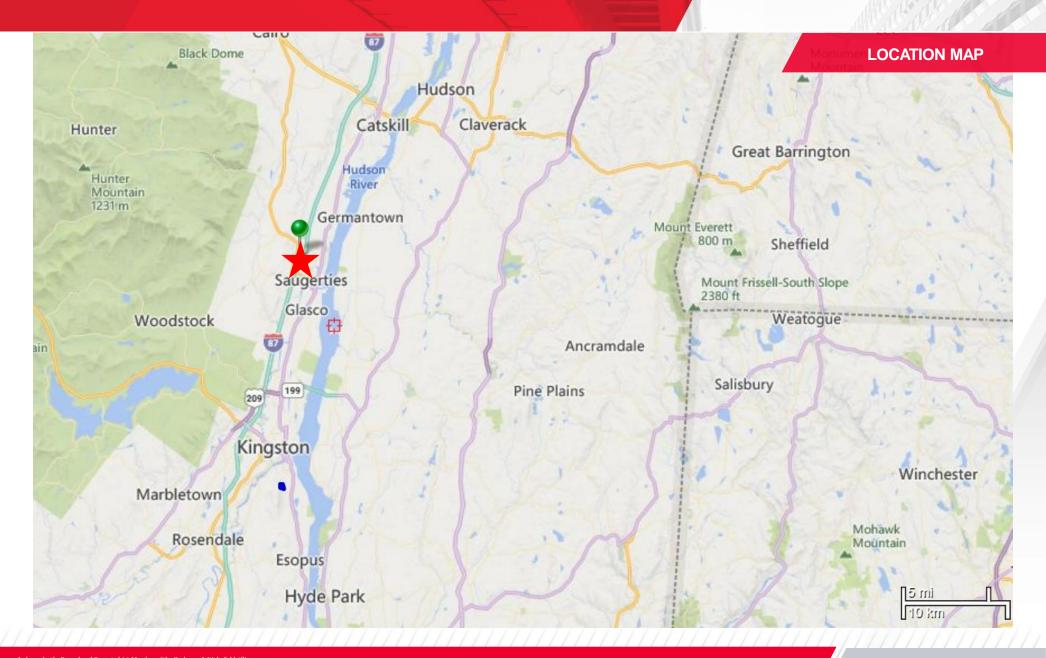

## Superb Outdoor Industrial Storage Site

2890 Route 32, Saugerties, NY 12477 | Ulster County