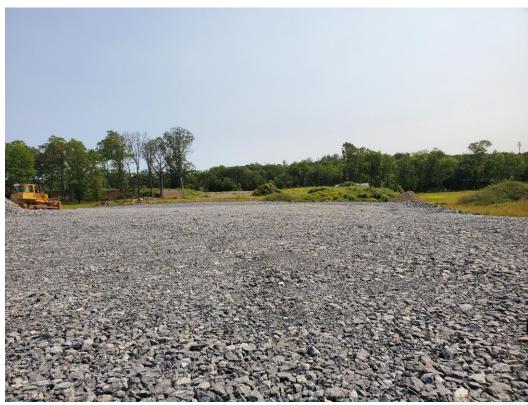

# Superb Outdoor Industrial Storage Site

2890 Route 32, Saugerties, NY 12477 Ulster County

Site with equipment

Site at rear