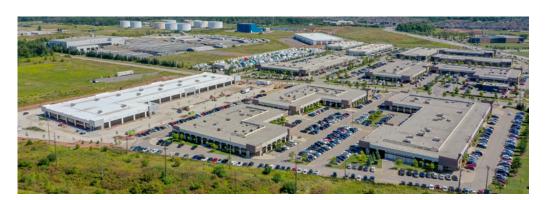

#### GREAT LAKES BUSINESS PARK

## **3421** SUPERIOR COURT OAKVILLE ONTARIO

## **BUSINESS PARK FEATURES**

STRATEGIC LOCATION AT OAKVILLE/BURLINGTON BORDER

- EXCELLENT ACCESS TO QEW
- W NUMEROUS AMENITIES IN AREA (HOTELS, FITNESS, RESTAURANTS AND RETAIL)

SINGLE STOREY FORMAT ALLOWS INCREASED EFFICIENCY OF SPACE VS. OFFICE TOWERS