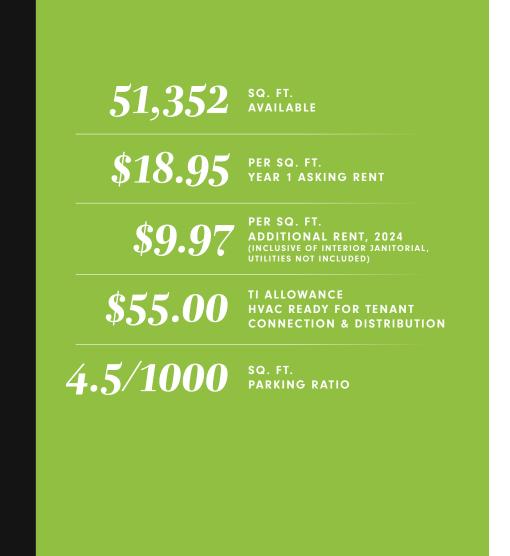

## DIVISIBLE TO ±15,000 SQ. FT.

#### **51,352 SQ. FT. AVAILABLE** 82,311 SQ. FT. TOTAL BUILDING

WWW.GREATLAKESBUSINESSPARK.COM

JONATHAN LEARY\* Jonathan.Leary@cbre.com DAVID MERKER\* David.Merker@cbre.com

ELAINE JENKINS\* Elaine.Jenkins@cbre.com