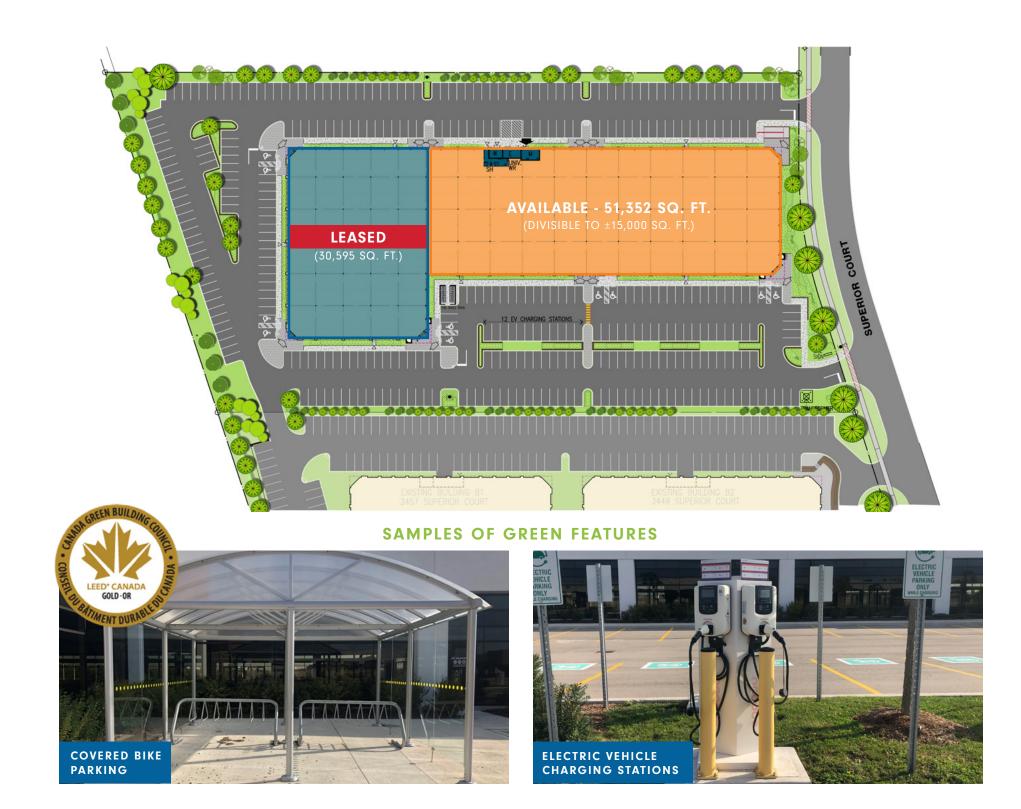

## DIVISIBLE TO ±15,000 SQ. FT.

#### **51,352 SQ. FT. AVAILABLE** 82,311 SQ. FT. TOTAL BUILDING

WWW.GREATLAKESBUSINESSPARK.COM

JONATHAN LEARY\* Jonathan.Leary@cbre.com DAVID MERKER\* David.Merker@cbre.com

ELAINE JENKINS\* Elaine.Jenkins@cbre.com