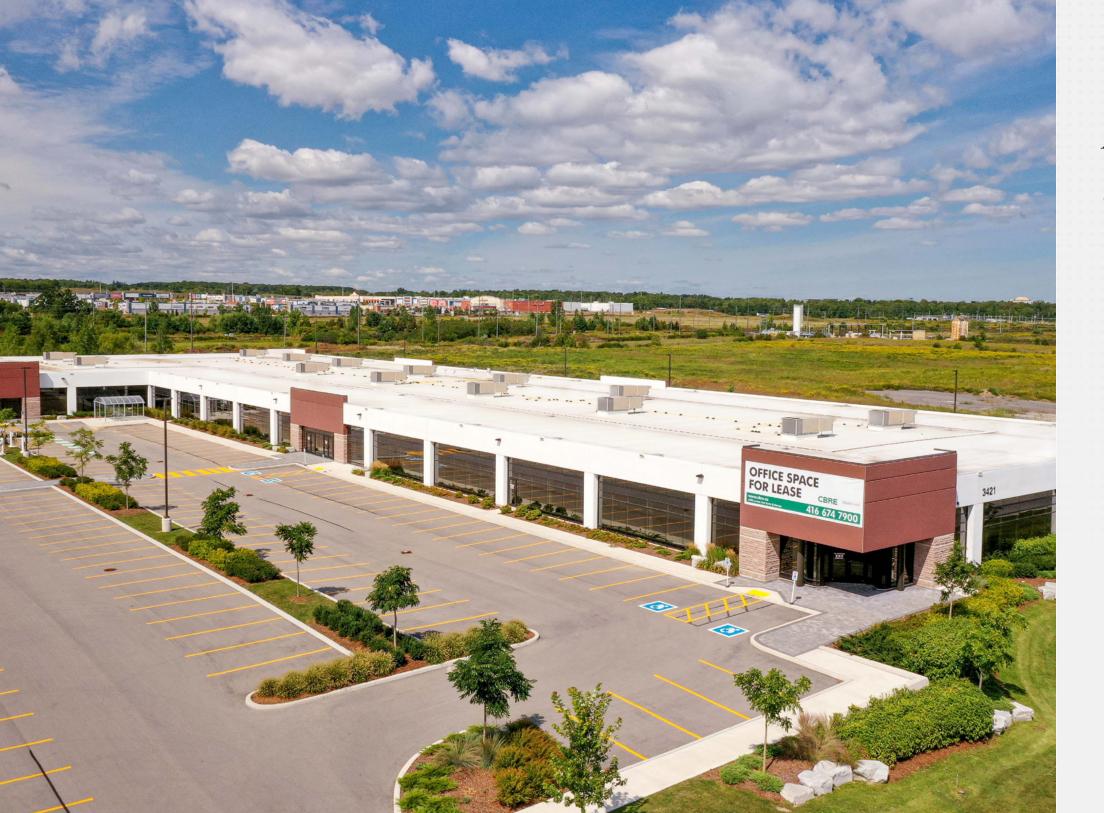

## **3421** SUPERIOR COURT OAKVILLE ONTARIO

#### **51,352 SQ. FT. AVAILABLE** 82,311 SQ. FT. TOTAL BUILDING

WWW.GREATLAKESBUSINESSPARK.COM

JONATHAN LEARY\* Jonathan.Leary@cbre.com DAVID MERKER\* David.Merker@cbre.com

ELAINE JENKINS\* Elaine.Jenkins@cbre.com

## **BUSINESS PARK FEATURES**

STRATEGIC LOCATION AT OAKVILLE/BURLINGTON BORDER

- EXCELLENT ACCESS TO QEW
- W NUMEROUS AMENITIES IN AREA (HOTELS, FITNESS, RESTAURANTS AND RETAIL)

SINGLE STOREY FORMAT ALLOWS INCREASED EFFICIENCY OF SPACE VS. OFFICE TOWERS