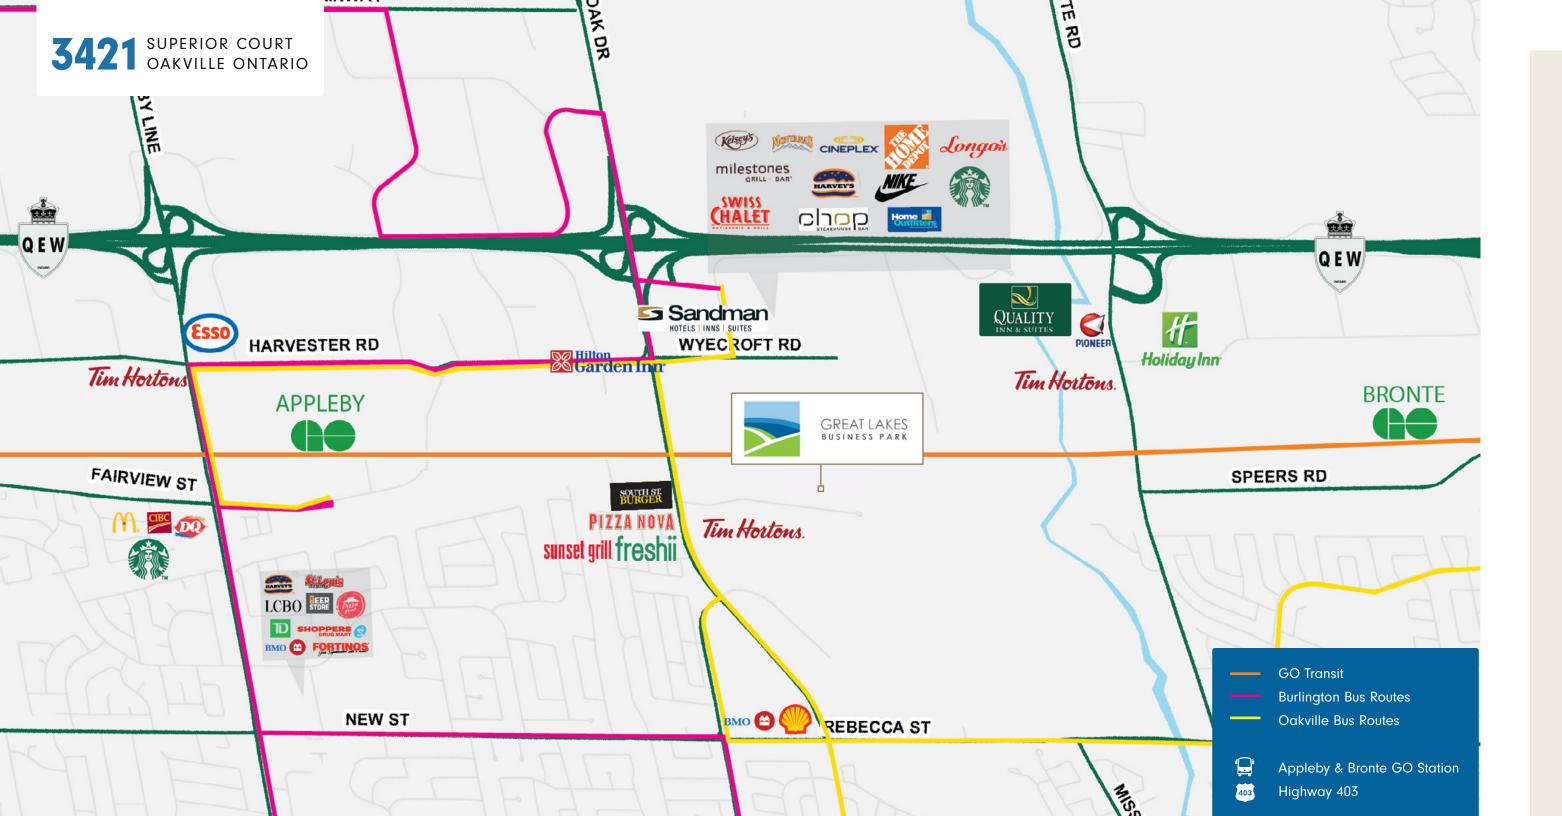

## **BUSINESS PARK FEATURES**

STRATEGIC LOCATION AT OAKVILLE/BURLINGTON BORDER

- EXCELLENT ACCESS TO QEW
- W NUMEROUS AMENITIES IN AREA (HOTELS, FITNESS, RESTAURANTS AND RETAIL)

SINGLE STOREY FORMAT ALLOWS INCREASED EFFICIENCY OF SPACE VS. OFFICE TOWERS

DIRECT BUS SERVICE TO BOTH APPLEBY AND OAKVILLE GO STATIONS

#### HOTELS

- Sandman
- Hilton Garden Inn
- Homewood Suites

#### ACCESS

- Easy access to the QEW
- Direct access from Appleby & Oakville GO stations

#### FULL SERVICE RESTAURANTS

- Milestones
- Montana's
- Kelsey's
- Chop
- Dennys
- Sunset Grill

#### FAST FOOD RESTAURANTS

- Montfort
- South Street Burger Co.
- New York Fries
- Pizza Nova
- Subway
- Kudo Sushi
- Tim Horton's

- Artisano Bakery Cafe
- Booster Juice
- Swiss Chalet
- Nonna's Oven
- Funky Thai 2 Go
- Freshii
- Osmow's

#### SERVICES

- Dry cleaner
- 24 hour fitness centre
- Convenience store
- Nail salon
- Pet hospital
- Dental
- Physiotherapy
- Chiropractor

#### SHOPPING & ENTERTAINMENT

- Cineplex
- Longo's
- Home Depot
- Nike
- Orban Barn
- GNC

18.% 12.0% 43.9% 67%

TOTAL POPULATION