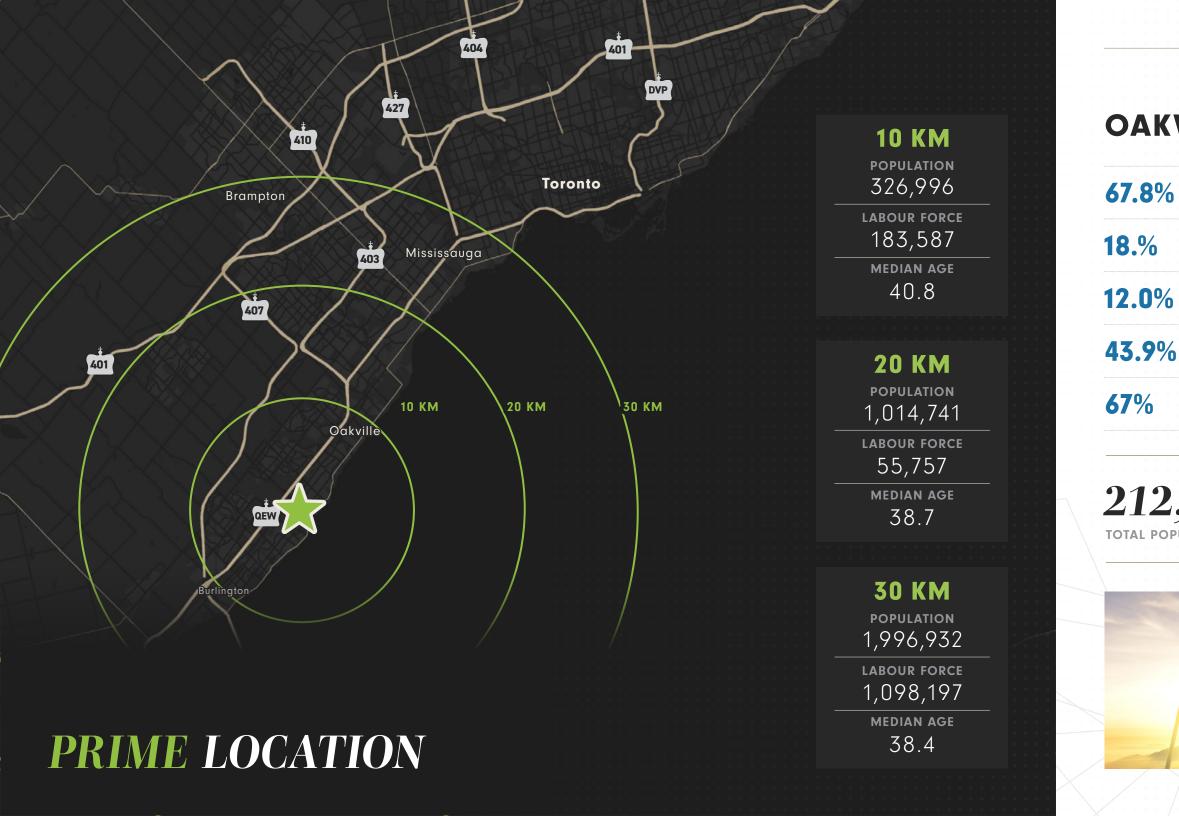

### **OAKVILLE** • **ONTARIO**

- Oakville Labour Force
- Business, Finance and Administration
- Occupations in Social Science, Education, Government Service and Religion
- in Oakville for % of residents with bachelor-level or higher education
- Post-Secondary attainment

212,353

\$198,622 AVERAGE HOUSEHOLD INCOME

**3421** SUPERIOR COURT OAKVILLE ONTARIO