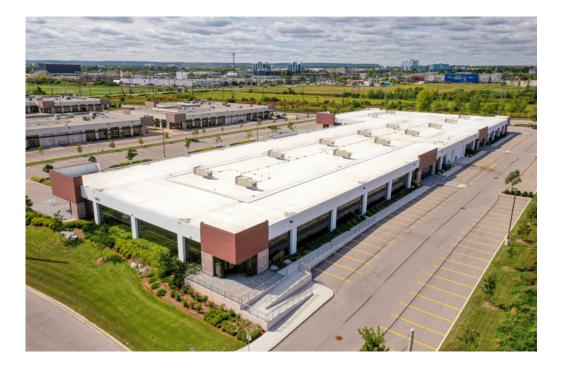

#### GREAT LAKES BUSINESS PARK

## **3421** SUPERIOR COURT OAKVILLE ONTARIO

## **BUSINESS PARK FEATURES**

STRATEGIC LOCATION AT OAKVILLE/BURLINGTON BORDER

- EXCELLENT ACCESS TO QEW
- W NUMEROUS AMENITIES IN AREA (HOTELS, FITNESS, RESTAURANTS AND RETAIL)

SINGLE STOREY FORMAT ALLOWS INCREASED EFFICIENCY OF SPACE VS. OFFICE TOWERS