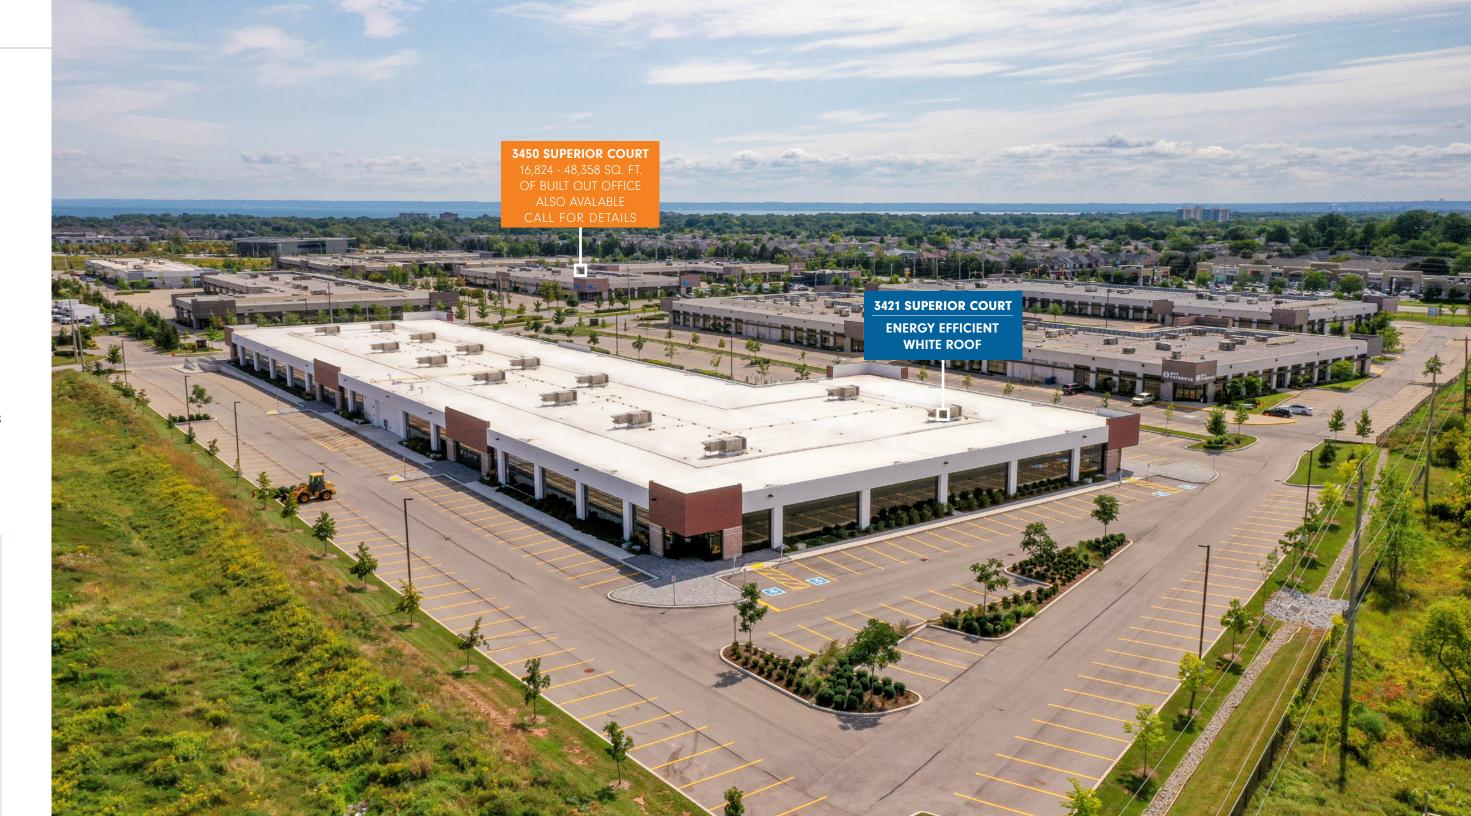

## **3421** SUPERIOR COURT OAKVILLE ONTARIO

#### **51,352 SQ. FT. AVAILABLE** 82,311 SQ. FT. TOTAL BUILDING

WWW.GREATLAKESBUSINESSPARK.COM

JONATHAN LEARY\* Jonathan.Leary@cbre.com DAVID MERKER\* David.Merker@cbre.com

ELAINE JENKINS\* Elaine.Jenkins@cbre.com