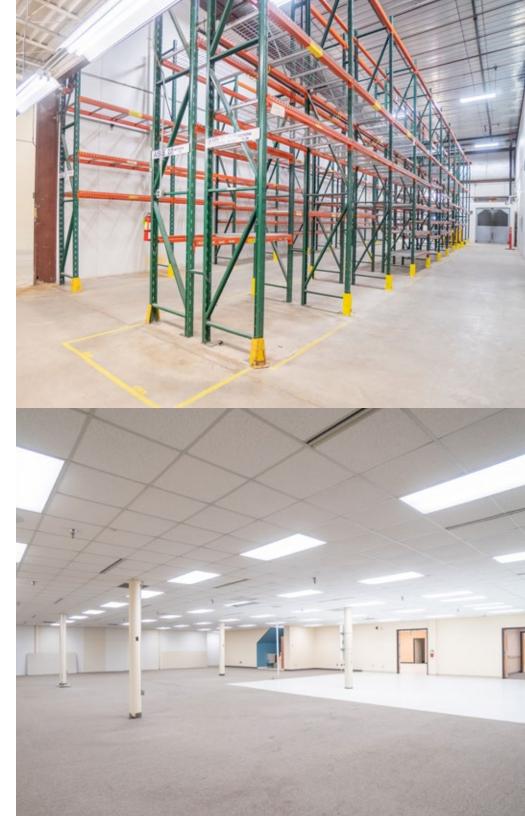

## PROPERTY HIGHLIGHTS

MULTI-TENANT FLEX BUILDING WITH SEVERAL CONFIGURATION OPTIONS AVAILABLE

AVENUE

Y SOLUTIONS

RE

507-833-6509

F

PARKING

CaiAmp

MAX4G Wineless Transport

EXTENSIVE DUCTING, COMPRESSED AIR, AND CHILLED WATER LINES THROUGHOUT PRODUCTION AREAS

VARIOUS CLEAR HEIGHTS, MULTIPLE DOCKS, AND TWO ELEVATORS

LARGE PAVED AREAS ALLOW FOR AMPLE PARKING AND TRUCK ACCESS

## **PROPERTY DETAILS** 299 JOHNSON AVE SW | WASECA, MN

| AVAILABLE SPACE   | 122,116 SF                     |
|-------------------|--------------------------------|
| MINIMUM DIVISIBLE | 7,052 SF                       |
| WAREHOUSE SPACE   | 182,246 SF                     |
| OFFICE SPACE      | 66,046 SF                      |
| FLOORS            | 2                              |
| ELEVATORS         | 2                              |
| DOCK DOORS        | 12                             |
| DRIVE-IN DOORS    | 1                              |
| CLEAR HEIGHT      | 10' - 22'                      |
| ROOF              | Rubber Membrane                |
| WALLS             | Concrete Block/Stucco          |
| FLOORS            | 6" Reinforced Concrete         |
| YEAR BUILT        | 1954 - 1982                    |
| FIRE SUPPRESSION  | 100% Wet                       |
| LIGHTING          | Fluorescent                    |
| POWER             | Heavy                          |
| PARKING           | 575 Surface Spaces             |
| LAND AREA         | 19.72 Acres                    |
| ZONING            | I-2 Moderate Industry District |
| PARCEL ID         | 17.018.2200   17.126.0290      |
|                   |                                |