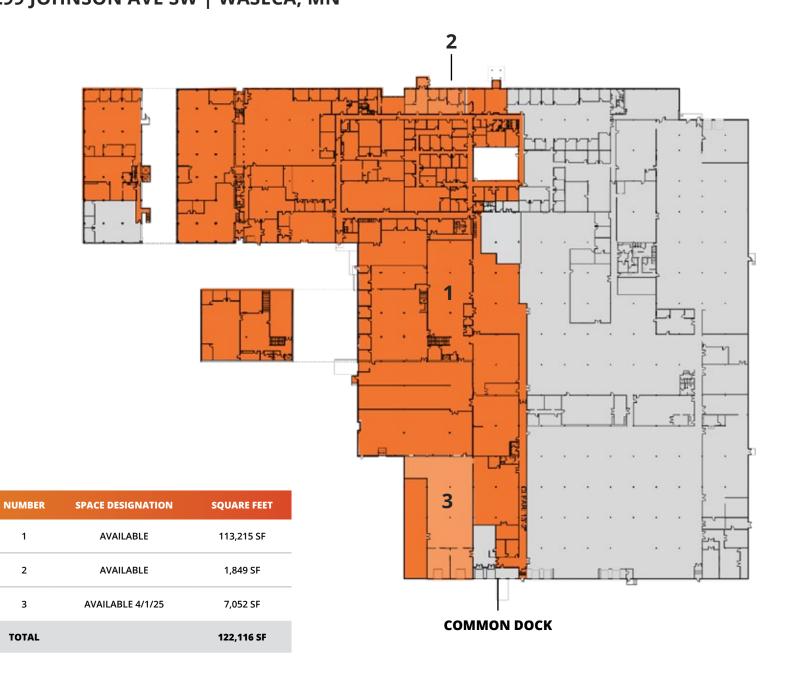

|
| CLEAR HEIGHT      | 10' - 22'                      |
| ROOF              | Rubber Membrane                |
| WALLS             | Concrete Block/Stucco          |
| FLOORS            | 6" Reinforced Concrete         |
| YEAR BUILT        | 1954 - 1982                    |
| FIRE SUPPRESSION  | 100% Wet                       |
| LIGHTING          | Fluorescent                    |
| POWER             | Heavy                          |
| PARKING           | 575 Surface Spaces             |
| LAND AREA         | 19.72 Acres                    |
| ZONING            | I-2 Moderate Industry District |
| PARCEL ID         | 17.018.2200   17.126.0290      |
|                   |                                |



## **FLOOR PLAN** 299 JOHNSON AVE SW | WASECA, MN

1

2

3