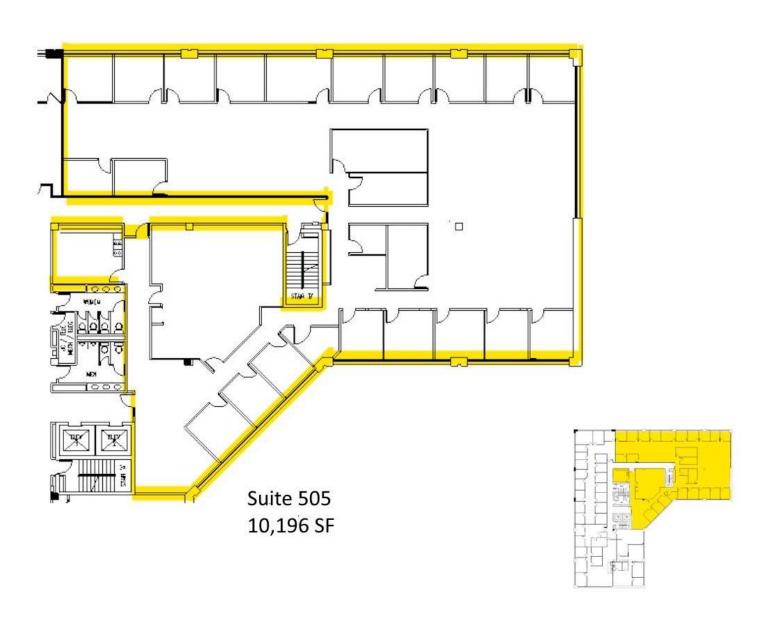

#### **PROPERTY HIGHLIGHTS**

- Suite 201 991 SF
- Suite 302 2,088 SF
- Suite 310 1,627 SF (can be combined)
- Suite 350 4,035 SF (can be subdivided and/or combined)
- Suite 503 907 SF (available 7/1/25 possibly sooner)
- Suite 505 10,196 SF (can be subdivided available 7/1/25 possibly sooner)

BARRY BIRNBERG

SUITE 503 - 907 SF

5353 WAYZATA BOULEVARD, ST. LOUIS PARK, MN 55416

FLOOR PLAN NAME

Floor Plan Information

(NOT TO SCALE)

BARRY BIRNBERG

SUITE 505 - 10,196 SF