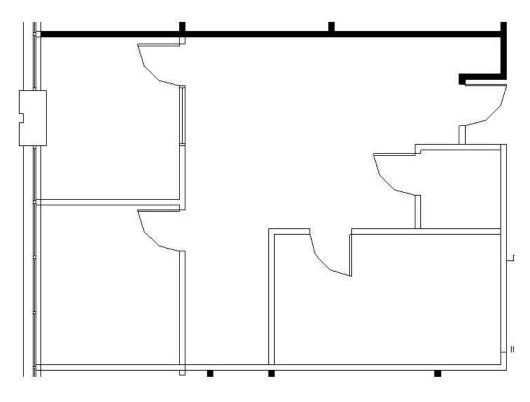

Suite 350 4,035 RSF

FLOOR PLAN NAME

Floor Plan Information

5353 WAYZATA BOULEVARD, ST. LOUIS PARK, MN 55416

Suite 503 907 SF

FLOOR PLAN NAME

Floor Plan Information

(NOT TO SCALE)

BARRY BIRNBERG

SUITE 503 - 907 SF

5353 WAYZATA BOULEVARD, ST. LOUIS PARK, MN 55416

FLOOR PLAN NAME

Floor Plan Information

(NOT TO SCALE)

BARRY BIRNBERG

SUITE 505 - 10,196 SF