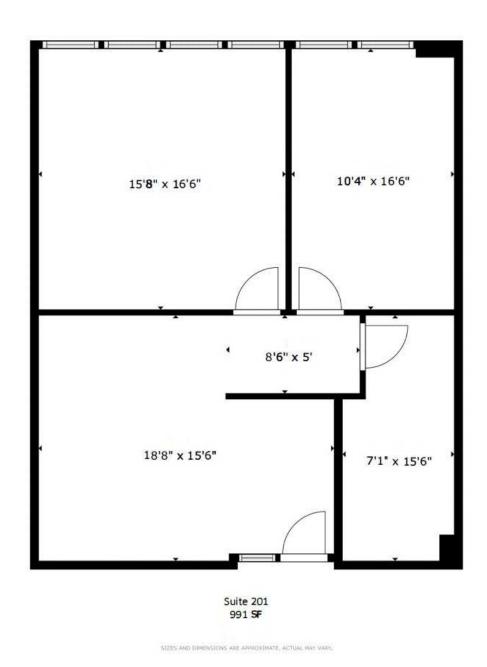

#### **PROPERTY HIGHLIGHTS**

- Suite 201 991 SF
- Suite 302 2,088 SF
- Suite 310 1,627 SF (can be combined)
- Suite 350 4,035 SF (can be subdivided and/or combined)
- Suite 503 907 SF (available 7/1/25 possibly sooner)
- Suite 505 10,196 SF (can be subdivided available 7/1/25 possibly sooner)