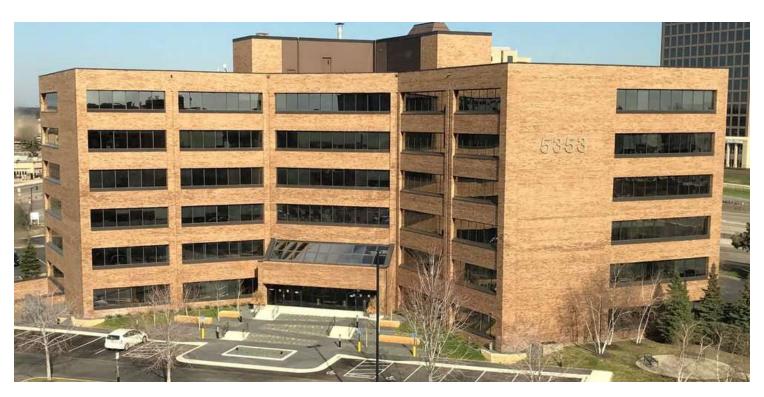

5353 WAYZATA BOULEVARD, ST. LOUIS PARK, MN 55416

#### **PROPERTY DESCRIPTION**

- Southwest quadrant of Highways 100/I-394 and adjacent to The Shops at West End
- Sheltered Bus Stop On-Site
- Park N' Ride
- Foodsby food delivery service for the building
- Convenient lodging for your out of town clients and consultants; Hilton Homewood Suites next door
- Associated Bank is anchor tenant
- Web link: https://buildout.com/website/5353Wayzata-lease