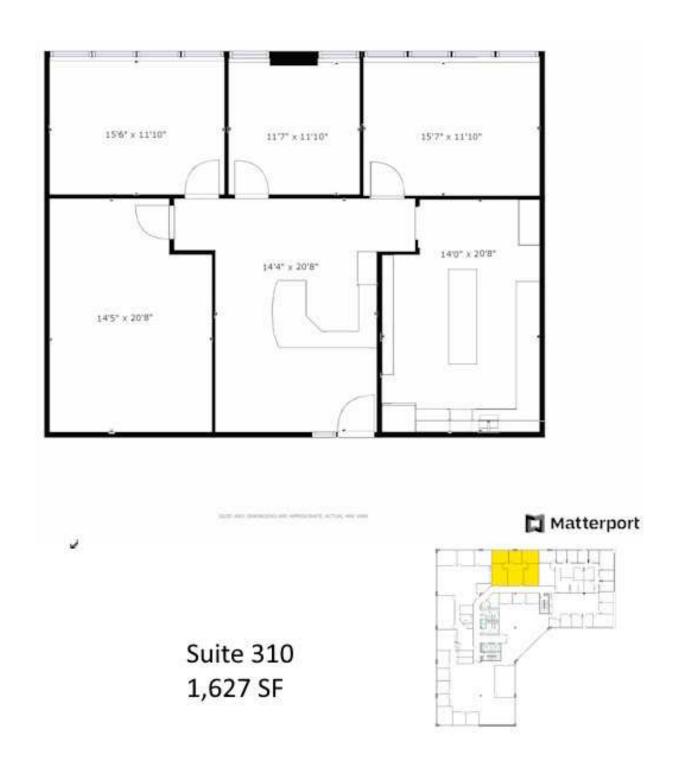

#### **PROPERTY HIGHLIGHTS**

- Suite 201 991 SF
- Suite 302 2,088 SF
- Suite 310 1,627 SF (can be combined)
- Suite 350 4,035 SF (can be subdivided and/or combined)
- Suite 503 907 SF (available 7/1/25 possibly sooner)
- Suite 505 10,196 SF (can be subdivided available 7/1/25 possibly sooner)