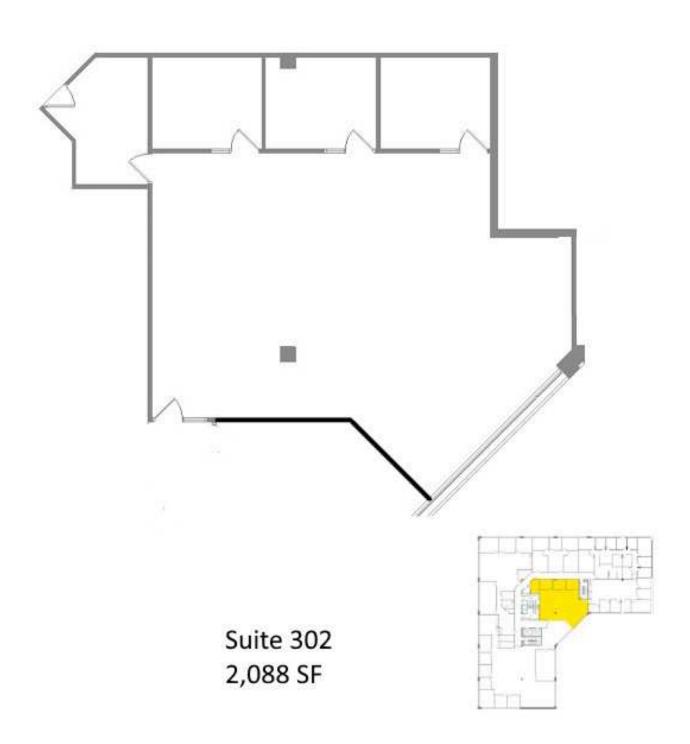

#### **PROPERTY HIGHLIGHTS**

- Suite 201 991 SF
- Suite 302 2,088 SF
- Suite 310 1,627 SF (can be combined)
- Suite 350 4,035 SF (can be subdivided and/or combined)
- Suite 503 907 SF (available 7/1/25 possibly sooner)
- Suite 505 10,196 SF (can be subdivided available 7/1/25 possibly sooner)