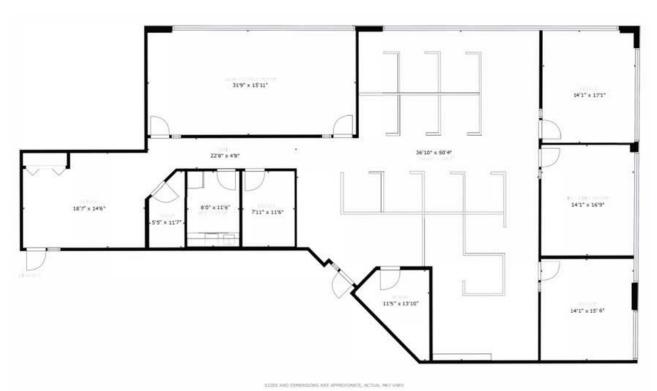

#### **PROPERTY HIGHLIGHTS**

- Suite 201 991 SF
- Suite 302 2,088 SF
- Suite 310 1,627 SF (can be combined)
- Suite 350 4,035 SF (can be subdivided and/or combined)
- Suite 503 907 SF (available 7/1/25 possibly sooner)
- Suite 505 10,196 SF (can be subdivided available 7/1/25 possibly sooner)

Suite 350 4,035 RSF

FLOOR PLAN NAME

Floor Plan Information

5353 WAYZATA BOULEVARD, ST. LOUIS PARK, MN 55416

Suite 503 907 SF

FLOOR PLAN NAME

Floor Plan Information

(NOT TO SCALE)