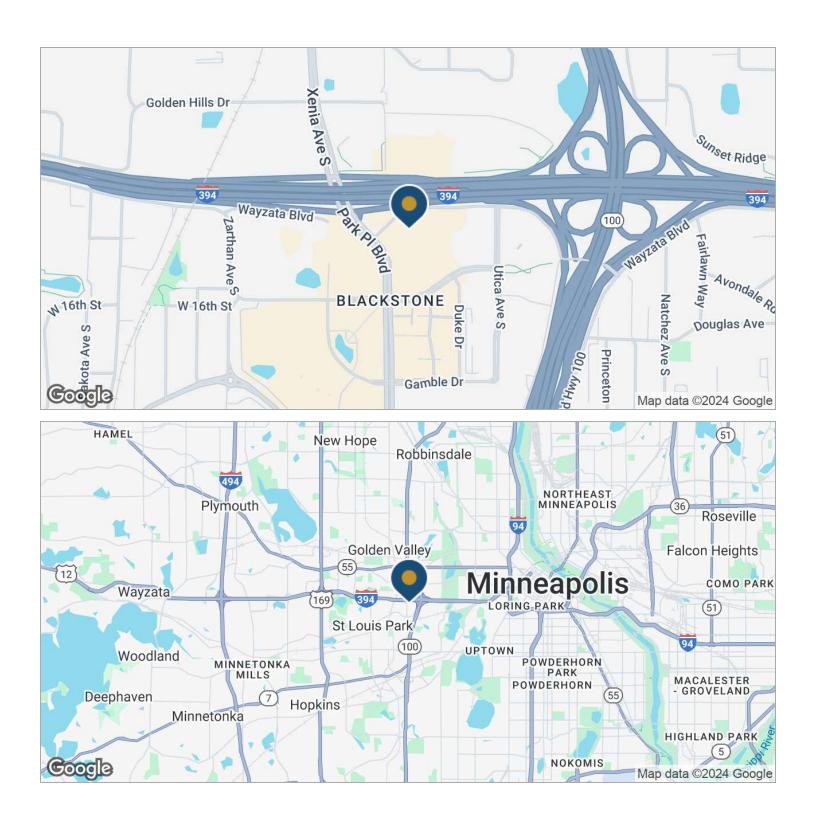

5353 WAYZATA BOULEVARD, ST. LOUIS PARK, MN 55416

#### **PROPERTY DESCRIPTION**

- Southwest quadrant of Highways 100/I-394 and adjacent to The Shops at West End
- Sheltered Bus Stop On-Site
- Park N' Ride
- Foodsby food delivery service for the building
- Convenient lodging for your out of town clients and consultants; Hilton Homewood Suites next door
- Associated Bank is anchor tenant
- Web link: https://buildout.com/website/5353Wayzata-lease