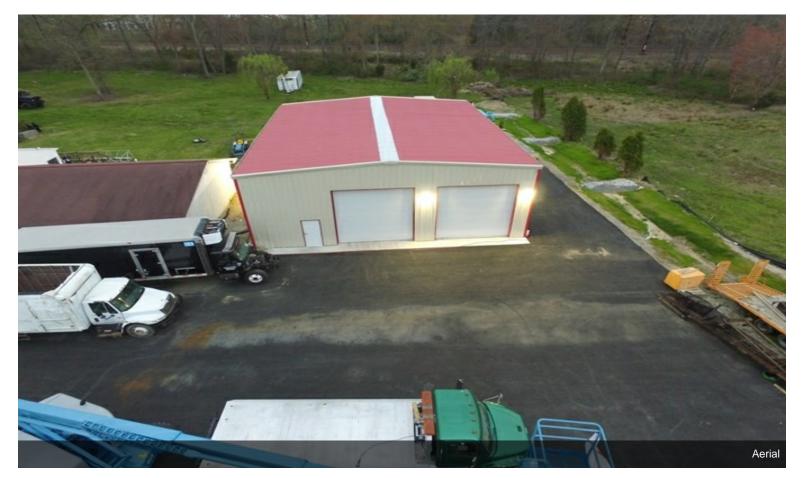

# 1730 W Pulaski Hwy

\$1,299,000

Discover a unique and rare opportunity with this expansive 2.5-acre property, ideally located in a hightraffic area with outstanding visibility. This exceptional property offers approximately 6,000 square feet of versatile space, including:

Generous Garage Space: Features true drive-thru capability with high ceilings, designed to accommodate virtually any truck or large vehicle with ease. Functional Office Space: Perfectly suited for business operations, providing ample room for administrative and operational needs.

Comfortable Residence: Ideal for on-site living or housing key personnel, blending convenience with professional functionality. This...

- Great visibility
- Drive thru garage space
- New Office space and residence
  For more information visit:
  https://www.loopnet.com/Listing/1730-