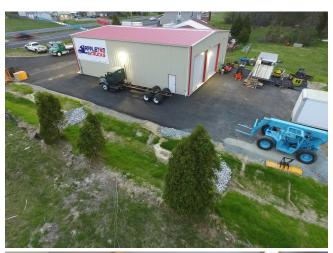

# 1730 W Pulaski Hwy

\$1,299,000

Discover a unique and rare opportunity with this expansive 2.5-acre property, ideally located in a hightraffic area with outstanding visibility. This exceptional property offers approximately 6,000 square feet of versatile space, including:

Generous Garage Space: Features true drive-thru capability with high ceilings, designed to accommodate virtually any truck or large vehicle with ease. Functional Office Space: Perfectly suited for business operations, providing ample room for administrative and operational needs.

Comfortable Residence: Ideal for on-site living or housing key personnel, blending convenience with professional functionality. This...

- Great visibility
- Drive thru garage space
- New Office space and residence
  For more information visit:
  https://www.loopnet.com/Listing/1730-