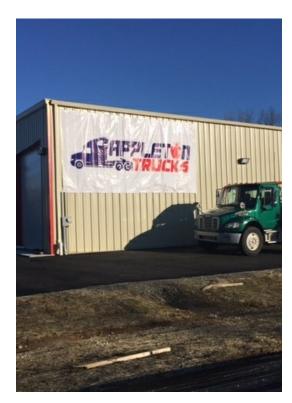

# 1730 W Pulaski Hwy

\$1,299,000

Discover a unique and rare opportunity with this expansive 2.5-acre property, ideally located in a hightraffic area with outstanding visibility. This exceptional property offers approximately 6,000 square feet of versatile space, including:

Generous Garage Space: Features true drive-thru capability with high ceilings, designed to accommodate virtually any truck or large vehicle with ease. Functional Office Space: Perfectly suited for business operations, providing ample room for administrative and operational needs.

Comfortable Residence: Ideal for on-site living or housing key personnel, blending convenience with professional functionality. This...

- Great visibility
- Drive thru garage space
- New Office space and residence
  For more information visit:
  https://www.loopnet.com/Listing/1730-