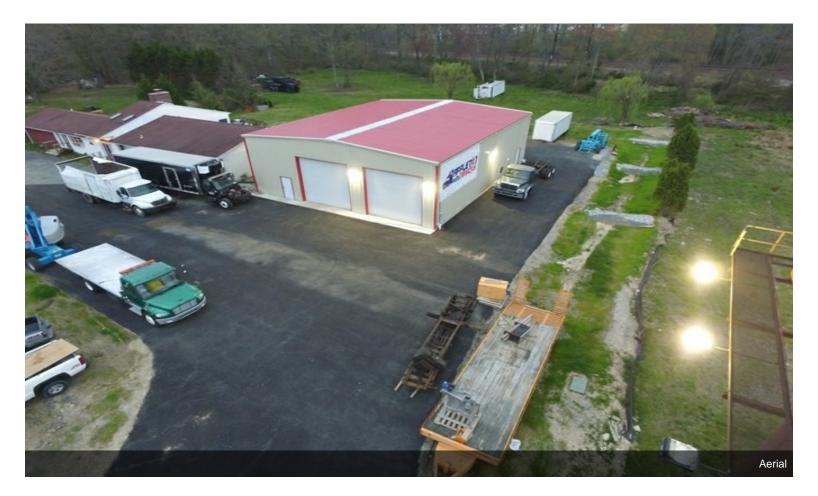

# 1730 W Pulaski Hwy

\$1,299,000

Discover a unique and rare opportunity with this expansive 2.5-acre property, ideally located in a hightraffic area with outstanding visibility. This exceptional property offers approximately 6,000 square feet of versatile space, including:

Generous Garage Space: Features true drive-thru capability with high ceilings, designed to accommodate virtually any truck or large vehicle with ease. Functional Office Space: Perfectly suited for business operations, providing ample room for administrative and operational needs.

Comfortable Residence: Ideal for on-site living or housing key personnel, blending convenience with professional functionality. This...

- Great visibility
- Drive thru garage space
- New Office space and residence
  For more information visit:
  https://www.loopnet.com/Listing/1730-