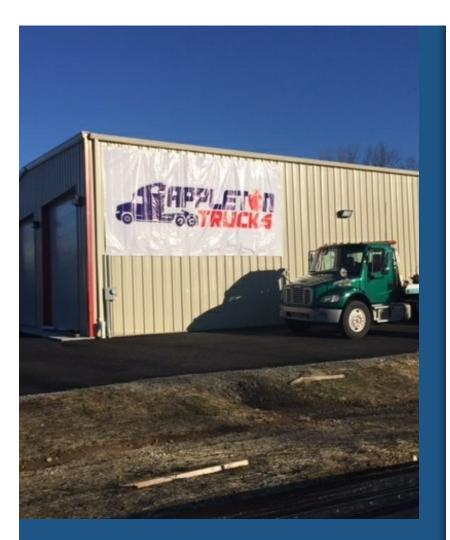

# 1730 W Pulaski Hwy

\$1,299,000

Discover a unique and rare opportunity with this expansive 2.5-acre property, ideally located in a hightraffic area with outstanding visibility. This exceptional property offers approximately 6,000 square feet of versatile space, including:

Generous Garage Space: Features true drive-thru capability with high ceilings, designed to accommodate virtually any truck or large vehicle with ease. Functional Office Space: Perfectly suited for business operations, providing ample room for administrative and operational needs.

Comfortable Residence: Ideal for on-site living or housing key personnel, blending convenience with professional functionality. This...

- Great visibility
- Drive thru garage space
- New Office space and residence
  For more information visit:
  https://www.loopnet.com/Listing/1730-