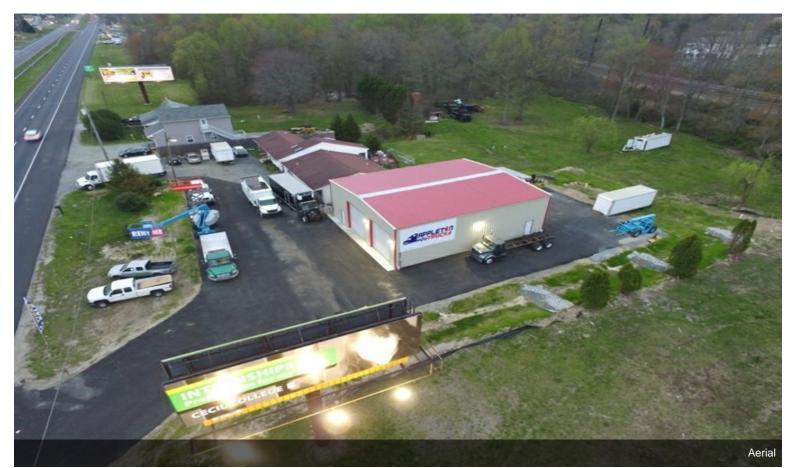

# 1730 W Pulaski Hwy

\$1,299,000

Discover a unique and rare opportunity with this expansive 2.5-acre property, ideally located in a hightraffic area with outstanding visibility. This exceptional property offers approximately 6,000 square feet of versatile space, including: