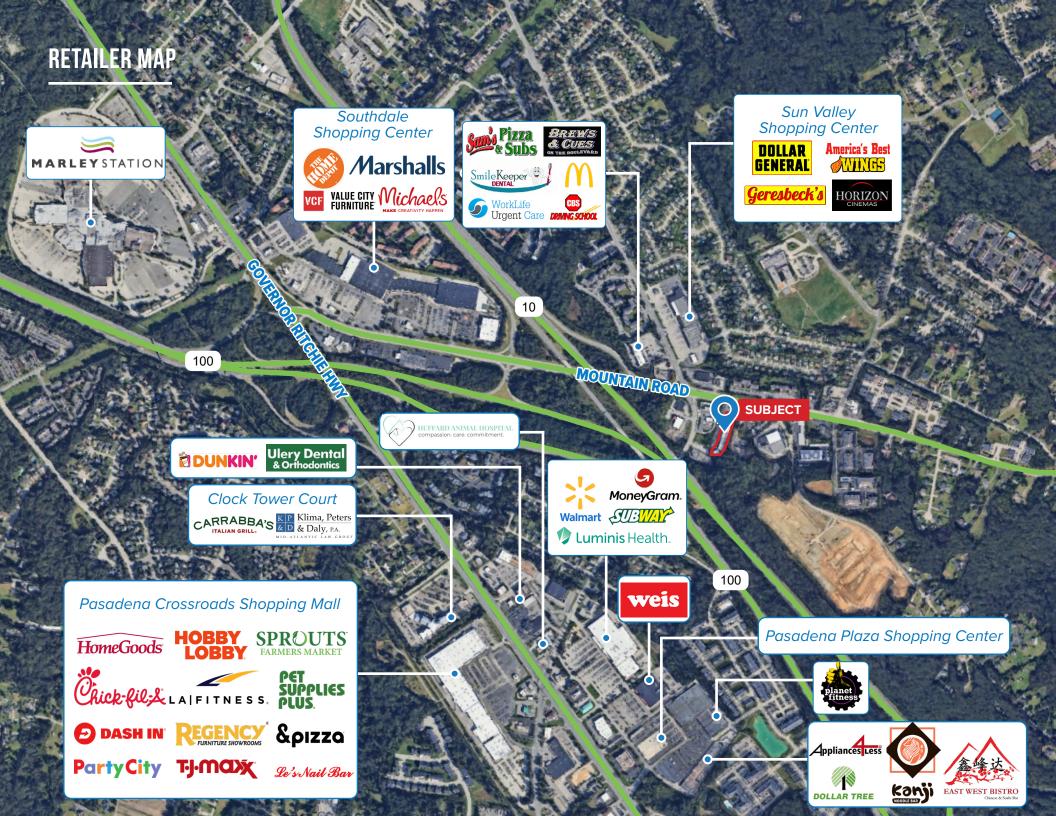

#### HIGHLIGHTS

- High-traffic location for maximum exposure
- Established tenants, including Beefalo Bob's pit beef
- Ample parking for visitors and customers
- Easy access for customer convenience
- Near major access to MD Rt 2 and Rt. 10
- Dense market