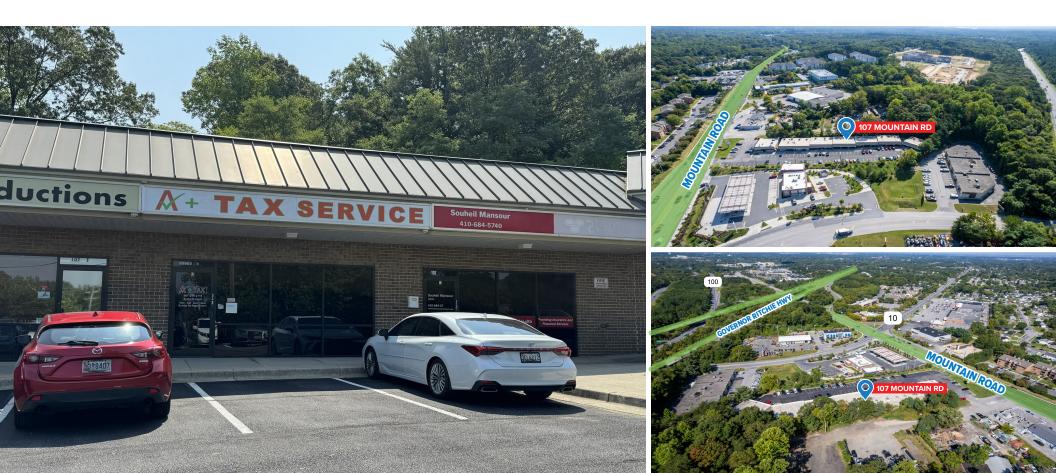

## **FOR LEASE: LIPPIN'S CORNER** 107 Mountain Rd L Pasadena, MD 21122

107 MOUNTAIN RD

#### HIGHLIGHTS

- High-traffic location for maximum exposure
- Established tenants, including Beefalo Bob's pit beef
- Ample parking for visitors and customers
- Easy access for customer convenience
- Near major access to MD Rt 2 and Rt. 10
- Dense market

# FOR LEASE

**OFFERING** 

| Lease Rate \$20.00 SF/yr (NNN) |
|--------------------------------|
| Property Type Retail           |
| Available Space 1,000 SF       |

Halethorpe

195