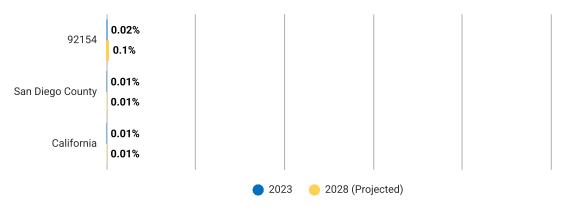

graphies.



#### **Total Daytime Population**

This chart shows the number of people who are present in an area during normal business hours, including workers, and compares that population to other geographies. Daytime population is in contrast to the "resident" population present during evening and nighttime hours.









#### **Daytime Population Density**

This chart shows the number people who are present in an area during normal business hours, including workers, per square mile in an area, compared with other geographies. Daytime population is in contrast to the "resident" population present during evening and nighttime hours.



#### **Population Change Since 2020**

This chart shows the percentage change in area's population from 2020 to 2023, compared with other geographies.



#### **Average Household Size**

This chart shows the average household size in an area, compared with other geographies.









### **Population Living in Family Households**

This chart shows the percentage of an area's population that lives in a household with one or more individuals related by birth, marriage or adoption, compared with other geographies.



#### Female / Male Ratio

This chart shows the ratio of females to males in an area, compared with other geographies.



### Age

Source: U.S. Census American Community Survey via Esri, 2023

Update Frequency: Annually

#### **Median Age**

This chart shows the median age in an area, compared with other geographies.







### RPR<sup>®</sup>

### **Population by Age**

This chart breaks down the population of an area by age gro