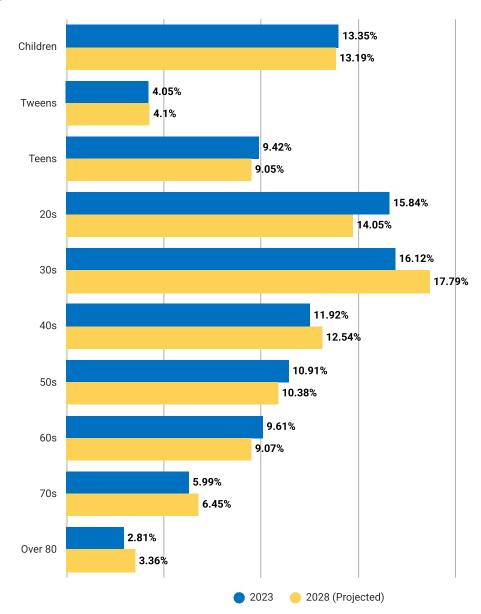

**Urban Villages** 

Source: 2023/2028 Income (Esri)

Source: 2023/2028 Age: 5 Year Increments (Esri)

**Source**: 2023 Age: 1 Year Increments (Esri)

Source: 2023 Tapestry Market Segmentation (Households)