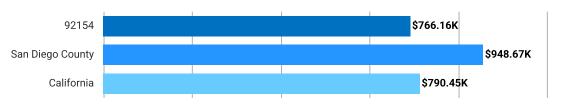

, by percentage of an area's population.

**Source**: U.S. Census American Community Survey via Esri, 2023

Update Frequency: Annually



#### **How People Get to Work**

This chart shows the types of transportation that residents of the area you searched use for their commute, by percentage of an area's population.

**Source:** U.S. Census American Community Survey via Esri, 2023

**Update Frequency**: Annually









### **Home Values**

#### **Median Estimated Home Value**

This chart displays property estimates for an area and a subject property, where one has been selected. Estimated home values are generated by a valuation model and are not formal appraisals.

**Source**: Valuation calculations based on public records and MLS sources where licensed

**Update Frequency: Monthly** 



#### 12 mo. Change in Median Estimated Home Value

This chart shows the 12-month change in the estimated value of all homes in this area, the county and the state. Estimated home values are generated by a valuation model and are not formal appraisals.

Source: Valuation calculations based on public records and MLS sources where licensed

**Update Frequency:** Monthly



#### **Median Listing Price**

This chart displays the median listing price for homes in this area, the county, and the state.

Source: Listing data

**Update Frequency: Monthly** 



#### 12 mo. Change in Median Listing Price

This chart displays the 12-month change in the median listing price of homes in this area, and compares it to the county and state.

Source: Listing data

**Update Frequency: Monthly** 









##