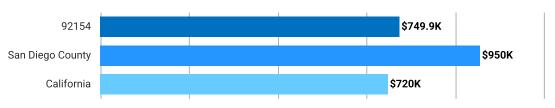

, where one has been selected. Estimated home values are generated by a valuation model and are not formal appraisals.

**Source**: Valuation calculations based on public records and MLS sources where licensed

**Update Frequency: Monthly** 



#### 12 mo. Change in Median Estimated Home Value

This chart shows the 12-month change in the estimated value of all homes in this area, the county and the state. Estimated home values are generated by a valuation model and are not formal appraisals.

Source: Valuation calculations based on public records and MLS sources where licensed

**Update Frequency:** Monthly



#### **Median Listing Price**

This chart displays the median listing price for homes in this area, the county, and the state.

Source: Listing data

**Update Frequency: Monthly** 



#### 12 mo. Change in Median Listing Price

This chart displays the 12-month change in the median listing price of homes in this area, and compares it to the county and state.

Source: Listing data

**Update Frequency: Monthly** 









#### **About RPR**

- RPR® is the nation's largest property database, exclusively for REALTORS®. It empowers REALTORS® to help buyers and sellers make informed decisions, backed by a real estate database covering more than 160 million residential and commercial properties in the United States.
- RPR is a wholly owned subsidiary of the National Association of REALTORS® and a member benefit to REALTORS®.
- RPR's data sources range from MLSs and county-level tax and assessment offices, to the U.S. Census and FEMA, to specialty data set providers such as Es