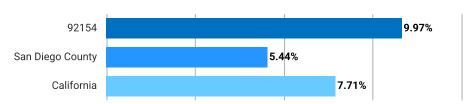

### Attribute Summary for San Diego, CA 92154

Median Household Income

Median Age

**Total Population** 

1st Dominant Segment

\$79,789

34.0

81,771

**Urban Villages** 

Source: 2023/2028 Income (Esri)

Source: 2023/2028 Age: 5 Year Increments (Esri)

**Source**: 2023 Age: 1 Year Increments (Esri)

Source: 2023 Tapestry Market Segmentation (Households)