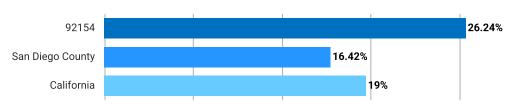

### Attribute Summary for San Diego, CA 92154

Median Household Income

Median Age

**Total Population** 

1st Dominant Segment

\$79,789

34.0

81,771

**Urban Villages** 

Source: 2023/2028 Income (Esri)

Source: 2023/2028 Age: 5 Year Increments (Esri)

**Source**: 2023 Age: 1 Year Increments (Esri)

Source: 2023 Tapestry Market Segmentation (Households)