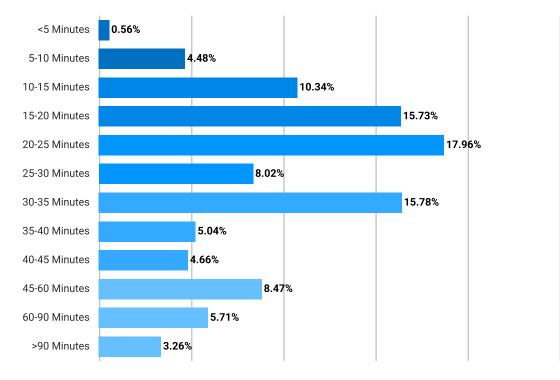

**Source**: Bureau of Labor Statistics via Esri, 2023

Update Frequency: Annually





### RPR°

### **Employment Number**

This chart shows the number of employed people in an area, compared with other geographies.

**Source**: Bureau of Labor Statistics via Esri, 2023

**Update Frequency:** Annually



### **Unemployment Rate**

This chart shows the unemployment trend in the area of your search. The unemployment rate is an important driver behind the housing market.

Source: Bureau of Labor Statistics

**Update Frequency: Monthly** 









### **Commute to Work**

#### **Average Commute Time**

This chart shows average commute times to work, in minutes, by percentage of an area's population.

**Source**: U.S. Census American Community Survey via Esri, 2023

Update Frequency: Annually



#### **How People Get to Work**

This chart shows the types of transportation that residents of the area you searched use for their commute, by percentage of an area's population.

**Source:** U.S. Census American Community Survey via Esri, 2023

**Update Frequency**: Annually









### **Home Values**

#### **Median Estimated Home Value**

This chart displays property estimates for an area and a subject property, where one has been selected. Estimated home values are generated by a valuation model and are not formal appraisals.

**Source**: Valuation calculations based on public records and MLS sources where licensed

**Update Frequency: Monthly** 



#### 12 mo. Change in Median Estimated Home Value

This chart shows the 12-month change in the estimated value of all homes in this ar