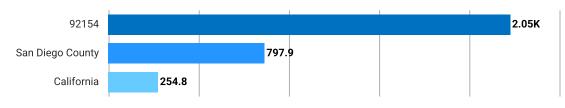

### Attribute Summary for San Diego, CA 92154

Median Household Income

Median Age

**Total Population** 

1st Dominant Segment

\$79,789

34.0

81,771