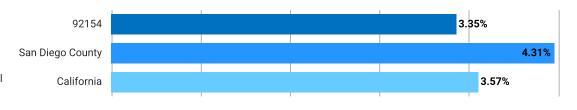

Esri, 2023

**Update Frequency**: Annually









### **Home Values**

#### **Median Estimated Home Value**

This chart displays property estimates for an area and a subject property, where one has been selected. Estimated home values are generated by a valuation model and are not formal appraisals.

**Source**: Valuation calculations based on public records and MLS sources where licensed

**Update Frequency: Monthly** 



#### 12 mo. Change in Median Estimated Home Value

This chart shows the 12-month change in the estimated value of all homes in this area, the county and the state. Estimated home values are generated by a valuation model and are not formal appraisals.

Source: Valuation calculations based on public records and MLS sources where licensed

**Update Frequency:** Monthly



#### **Median Listing Price**

This chart displays the median listing price for homes in this area, the county, and the state.

Source: Listing data

**Update Frequency: Monthly** 



#### 12 mo. Change in Median Listing Price

This chart displays the 12-month change in the median listing price of homes in this area, and compares it to the county and state.

Source: Listing data

**Update Frequency: Monthly** 









#### **About RPR**

- RPR® is the nation's largest property database, exclusively for REALTORS®. It empowers REALTORS® to help buyers and sellers make informed decisions, backed by a real estate database covering more than 160 million residential and commercial properties in the United States.
- RPR is a wholly owned subsidiary of the National Association of REALTORS® and