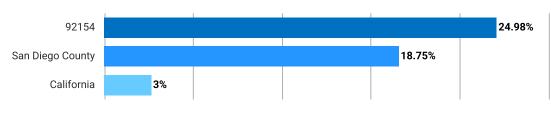

nthly** 



#### 12 mo. Change in Median Estimated Home Value

This chart shows the 12-month change in the estimated value of all homes in this area, the county and the state. Estimated home values are generated by a valuation model and are not formal appraisals.

Source: Valuation calculations based on public records and MLS sources where licensed

**Update Frequency:** Monthly



#### **Median Listing Price**

This chart displays the median listing price for homes in this area, the county, and the state.

Source: Listing data

**Update Frequency: Monthly** 



#### 12 mo. Change in Median Listing Price

This chart displays the 12-month change in the median listing price of homes in this area, and compares it to the county and state.

Source: Listing data

**Update Frequency: Monthly** 









#### **About RPR**

- RPR® is the nation's largest property database, exclusively for REALTORS®. It empowers REALTORS® to help buyers and sellers make informed decisions, backed by a real estate database covering more than 160 million residential and commercial properties in the United States.
- RPR is a wholly owned subsidiary of the National Association of REALTORS® and a member benefit to REALTORS®.
- RPR's data sources range from MLSs and county-level tax and assessment offices, to the U.S. Census and FEMA, to specialty data set providers such as Esri (consumer data), Niche (school information) and Precisely (geographic boundaries).

#### **Learn More**

For more information about RPR, please visit RPR's public website: https://blog.narrpr.com