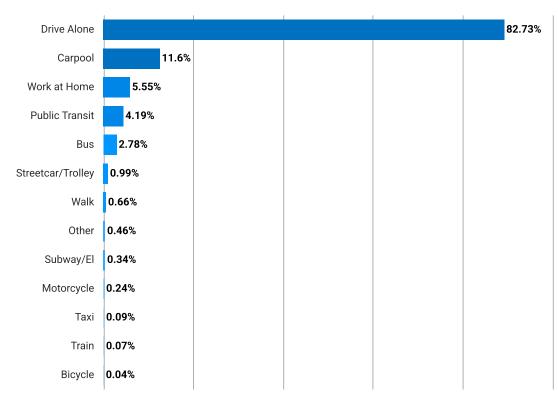

Frequency:** Annually



### **Unemployment Rate**

This chart shows the unemployment trend in the area of your search. The unemployment rate is an important driver behind the housing market.

Source: Bureau of Labor Statistics

**Update Frequency: Monthly** 









### **Commute to Work**

#### **Average Commute Time**

This chart shows average commute times to work, in minutes, by percentage of an area's population.

**Source**: U.S. Census American Community Survey via Esri, 2023

Update Frequency: Annually



#### **How People Get to Work**

This chart shows the types of transportation that residents of the area you searched use for their commute, by percentage of an area's population.

**Source:** U.S. Census American Community Survey via Esri, 2023

**Update Frequency**: Annually









### **Home Values**

#### **Median Estimated Home Value**

This chart displays property estimates for an area and a subject property, where one has been selected. Estimated home values are generated by a valuation model and are not formal appraisals.

**Source**: Valuation calculations based on public records and MLS sources where licensed

**Update Frequency: Monthly** 



#### 12 mo. Change in Median Estimated Home Value

This chart shows the 12-month change in the estimated value of all homes in this area, the county and the state. Estimated home values are generated by a valuation model and are not formal appraisals.

Source: Valuation calculations based on public records and MLS sources where licensed

**Update Frequency:** Monthly



#### **Median Listing Price**

This chart