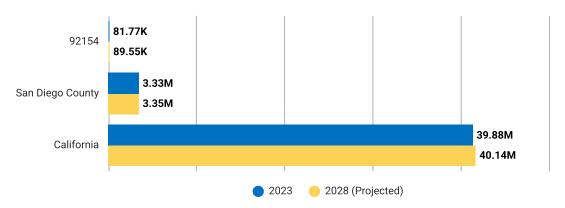

### Attribute Summary for San Diego, CA 92154

Median Household Income

Median Age

**Total Population** 

1st Dominant Segment

\$79,789

34.0

81,771