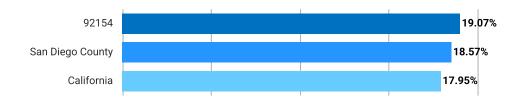

### Attribute Summary for San Diego, CA 92154

Median Household Income

Median Age

**Total Population** 

1st Dominant Segment

\$79,789

34.0

81,771

**Urban Villages** 

Source: 2023/2028 Income (Esri)

Source: 2023/2028 Age: 5 Year Increments (Esri)

**Source**: 2023 Age: 1 Year Increments (Esri)

Source: 2023 Tapestry Market Segmentation (Households)