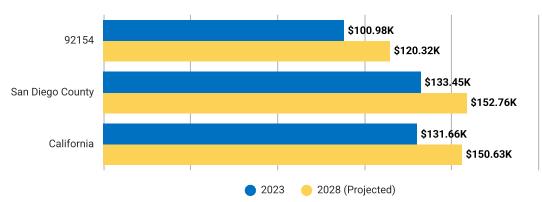

nmarried adults in an area, compared with other geographies.









#### **Never Married**

This chart shows the number of people in an area who have never been married, compared with other geographies.



#### **Married**

This chart shows the number of people in an area who are married, compared with other geographies.



#### Widowed

This chart shows the number of people in an area who are widowed, compared with other geographies.



#### **Divorced**

This chart shows the number of people in an area who are divorced, compared with other geographies.









#### Income

Source: U.S. Census American Community Survey via Esri, 2023 Update Frequency: Annually

### **Average Household Income**

This chart shows the average household income in an area, compared with other geographies.



#### **Median Household Income**

This chart shows the median household income in an area, compared with other geographies.



#### **Per Capita Income**

This chart shows per capita income in an area, compared with other geographies.









#### **Average Disposable Income**

This chart shows the average disposable income in an area, compared with other geographies.



### **Education**

Source: U.S. Census American Community Survey via Esri, 2023 Update Frequency: Annually

#### Less than 9th Grade

This chart shows the percentage of people in an area who have less than a ninth grade education, compared with other geographies.



#### **Some High School**

This chart shows the percentage of people in an area whose highest educational achievement is some high school, without graduatin