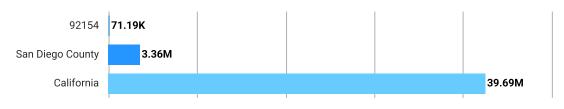

### Attribute Summary for San Diego, CA 92154

Median Household Income

Median Age

**Total Population** 

1st Dominant Segment

\$79,789

34.0

81,771