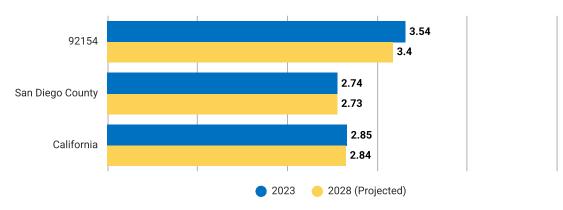

### Attribute Summary for San Diego, CA 92154

Median Household Income

Median Age

**Total Population** 

1st Dominant Segment

\$79,789

34.0

81,771