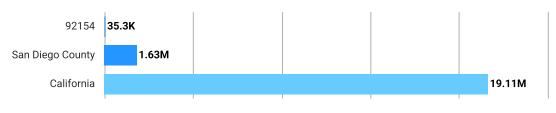

### Attribute Summary for San Diego, CA 92154

Median Household Income

Median Age

**Total Population** 

1st Dominant Segment

\$79,789

34.0

81,771