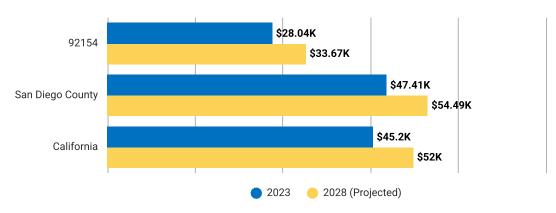

hows the number of people in an area who are married, compared with other geographies.



#### Widowed

This chart shows the number of people in an area who are widowed, compared with other geographies.



#### **Divorced**

This chart shows the number of people in an area who are divorced, compared with other geographies.









#### Income

Source: U.S. Census American Community Survey via Esri, 2023 Update Frequency: Annually

### **Average Household Income**

This chart shows the average household income in an area, compared with other geographies.



#### **Median Household Income**

This chart shows the median household income in an area, compared with other geographies.



#### **Per Capita Income**

This chart shows per capita income in an area, compared with other geographies.









#### **Average Disposable Income**

This chart shows the average disposable income in an area, compared with other geographies.



### **Education**

Source: U.S. Census American Community Survey via Esri, 2023 Update Frequency: Annually

#### Less than 9th Grade

This chart shows the percentage of people in an area who have less than a ninth grade education, compared with other geographies.



#### **Some High School**

This chart shows the percentage of people in an area whose highest educational achievement is some high school, without graduating or passing a high school GED test, compared with other geographies.



#### **High School GED**

This chart shows the percentage of people in an area whose highest educational achievement is passing a high school GED test, compared with