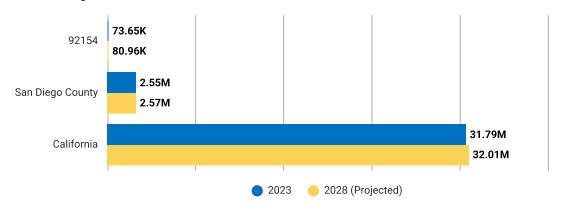

### Attribute Summary for San Diego, CA 92154

Median Household Income

Median Age

**Total Population** 

1st Dominant Segment

\$79,789

34.0

81,771