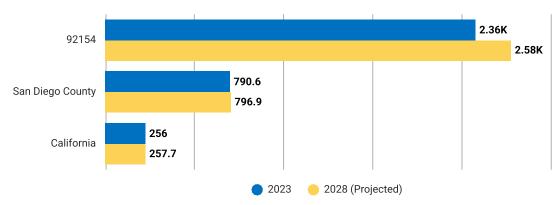

### Attribute Summary for San Diego, CA 92154

Median Household Income

Median Age

**Total Population** 

1st Dominant Segment

\$79,789

34.0

81,771