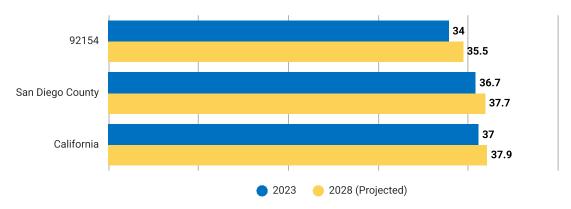

### Attribute Summary for San Diego, CA 92154

Median Household Income

Median Age

**Total Population** 

1st Dominant Segment

\$79,789

34.0

81,771

**Urban Villages** 

Source: 2023/2028 Income (Esri)

Source: 2023/2028 Age: 5 Year Increments (Esri)

**Source**: 2023 Age: 1 Year Increments (Esri)

Source: 2023 Tapestry Market Segmentation (Households)