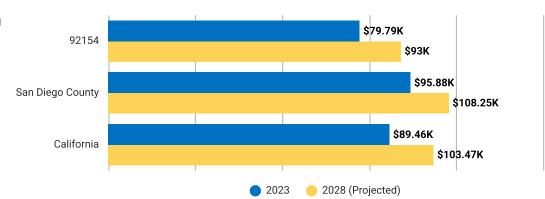

### Attribute Summary for San Diego, CA 92154

Median Household Income

Median Age

**Total Population** 

1st Dominant Segment

\$79,789

34.0

81,771