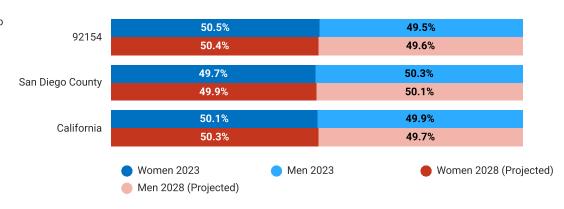

**Urban Villages** 

Source: 2023/2028 Income (Esri)

Source: 2023/2028 Age: 5 Year Increments (Esri)

**Source**: 2023 Age: 1 Year Increments (Esri)

Source: 2023 Tapestry Market Segmentation (Households)