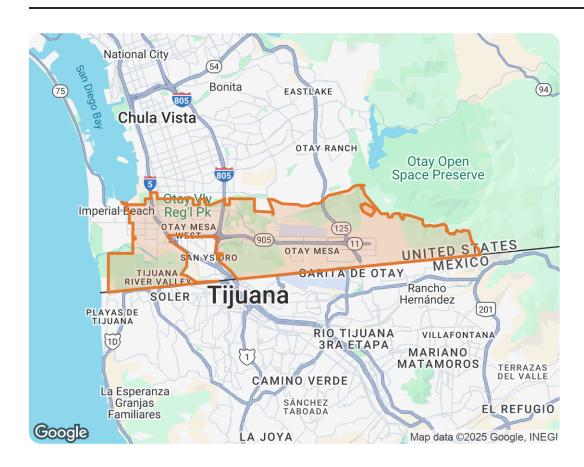

### Attribute Summary for San Diego, CA 92154

Median Household Income

Median Age

**Total Population** 

1st Dominant Segment

\$79,789

34.0

81,771