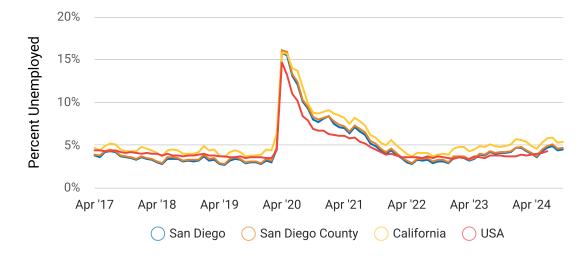

area whose highest educational achievement is a graduate or professional degree, compared with other geographies.



### **Economy**

### **Unemployment Number**

This chart shows the number of unemployed people in an area, compared with other geographies.

**Source**: Bureau of Labor Statistics via Esri, 2023

Update Frequency: Annually





### RPR°

### **Employment Number**

This chart shows the number of employed people in an area, compared with other geographies.

**Source**: Bureau of Labor Statistics via Esri, 2023

**Update Frequency:** Annually



### **Unemployment Rate**

This chart shows the unemployment trend in the area of your search. The unemployment rate is an important driver behind the housing market.

Source: Bureau of Labor Statistics

**Update Frequency: Monthly** 









### **Commute to Work**

#### **Average Commute Time**

This chart shows average commute times to work, in minutes, by percentage of an area's population.

**Source**: U.S. Census American Community Survey via Esri, 2023

Update Frequency: Annually



#### **How People Get to Work**

This chart shows the types of transportation that residents of the area you searched use for their commute, by percentage of an area's population.

**Source:** U.S. Census American Community Survey via Esri, 2023

**Update Frequency**: Annually









### **Home Values**

#### **Median Estimated Home Value**

This chart displays property estimates for an area and a subject property, where one has been selected. Estimated home values are generated by a valuation model and are not formal appraisals.

*