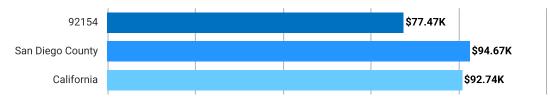

### Attribute Summary for San Diego, CA 92154

Median Household Income

Median Age

**Total Population** 

1st Dominant Segment

\$79,789

34.0

81,771

**Urban Villages** 

Source: 2023/2028 Income (Esri)

Source: 2023/2028 Age: 5 Year Increments (Esri)

**Source**: 2023 Age: 1 Year Increments (Esri)

Source: 2023 Tapestry Market Segmentation (Households)