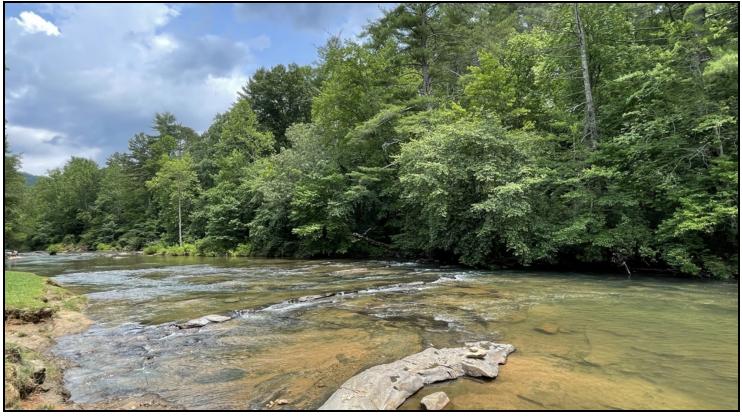

The Norton Commercial Group is proud to present this beautiful riverfront acreage tract in southeast Rabun County, GA. This is the perfect recreational or gentleman's estate tract with multiple serene homesites and over half a mile of Tallulah River frontage. The offering consists of roughly 150 acres, mostly wooded and rolling land along the river. Homesites at the top of the ridge could enjoy long range views of the Blue Ridge Mountains privacy in