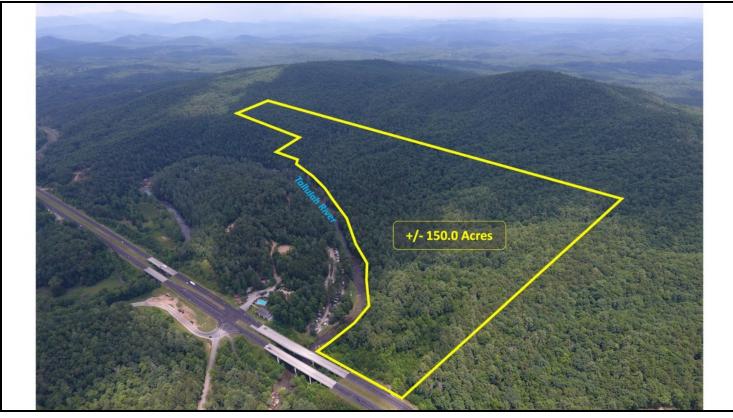

#### **OFFERING SUMMARY**

**Sale Price:** \$1,100,000

**Price / Acre:** \$7,333

Lot Size: 150.0 Acres

**LOCATION OVERVIEW** 

19. Must see River Acreage!

**PROPERTY OVERVIEW** 

Located on US Highway 441 just 2.5 miles from the Georgia / South Carolina state line in southeastern Rabun County, Georgia. Excellent proximity to all of the Tallulah River Watershed Lakes including Lake Burton, Lake Rabun, etc. Roughly 1 mile from Tallulah Falls State and visitors center.

The Norton Commercial Group is proud to present this beautiful riverfront acreage tract in southeast Rabun County, GA. This is the perfect recreational or gentleman's estate tract with multiple serene homesites and over half a mile of Tallulah River frontage. The offering consists of roughly 150 acres, mostly wooded and rolling land along the river. Homesites at the top of the ridge could enjoy long range views of the Blue Ridge Mountains privacy in