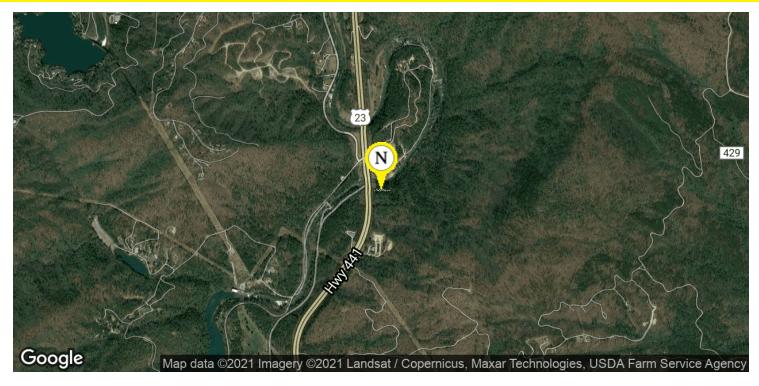

0 HIGHWAY 441, LAKEMONT, GA 30552

#### **OFFERING SUMMARY**

**Sale Price:** \$1,100,000

**Price / Acre:** \$7,333

Lot Size: 150.0 Acres

**LOCATION OVERVIEW** 

19. Must see River Acreage!

**PROPERTY OVERVIEW** 

Located on US Highway 441 just 2.5 miles from the Georgia / South Carolina state line in southeastern Rabun County, Georgia. Excellent proximity to all of the Tallulah River Watershed Lakes including Lake Burton, Lake Rabun, etc. Roughly 1 mile from Tallulah Falls State and visitors center.

The Norton Commercial Group is proud to present this beautiful riverfront acreage tract in southeast Rabun County, GA. This is the perfect recreational or gentleman's estate tract with multiple serene homesites and over half a mile of Tallulah River frontage. The offering consists of roughly 150 acres, mostly wooded and rolling land along the river. Homesites at the top of the ridge could enjoy long range views of the Blue Ridge Mountains privacy in