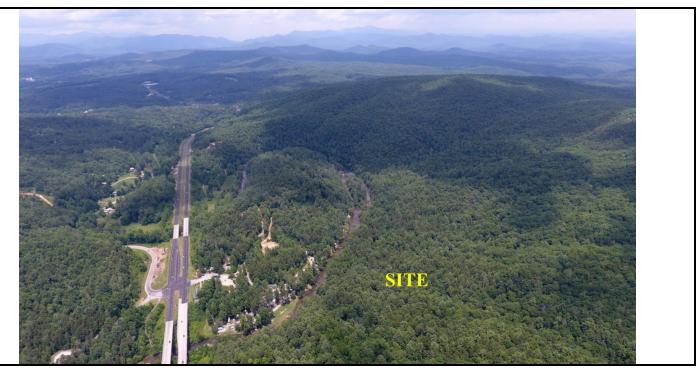

#### **OFFERING SUMMARY**

**Sale Price:** \$1,100,000

**Price / Acre:** \$7,333

Lot Size: 150.0 Acres

**LOCATION OVERVIEW** 

19. Must see River Acreage!

**PROPERTY OVERVIEW** 

Located on US Highway 441 just 2.5 miles from the Georgia / South Carolina state line in southeastern Rabun County, Georgia. Excellent proximity to all of the Tallulah River Watershed Lakes including Lake Burton, Lake Rabun, etc. Roughly 1 mile from Tallulah Falls State and visitors center.

The Norton Commercial Group is proud to present this beautiful riverfront acreage tract in southeast Rabun County, GA. This is the perfect recreational or gentleman's estate tract with multiple serene homesites and over half a mile of Tallulah River frontage. The offering consists of roughly 150 acres, mostly wooded and rolling land along the river. Homesites at the top of the ridge could enjoy long range views of the Blue Ridge Mountains privacy in