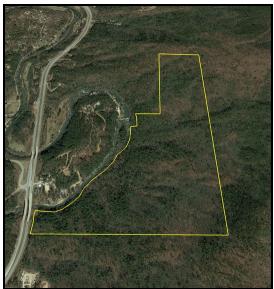

#### **OFFERING SUMMARY**

**Sale Price:** \$1,100,000

**Price / Acre:** \$7,333

Lot Size: 150.0 Acres

**LOCATION OVERVIEW** 

19. Must see River Acreage!

**PROPERTY OVERVIEW** 

Located on US Highway 441 just 2.5 miles from the Georgia / South Carolina state line in southeastern Rabun County, Georgia. Excellent proximity to all of the Tallulah River Watershed Lakes including Lake Burton, Lake Rabun, etc. Roughly 1 mile from Tallulah Falls State and visitors center.

The Norton Commercial Group is proud to present this beautiful riverfront acreage tract in southeast Rabun County, GA. This is the perfect recreational or gentleman's estate tract with multiple serene homesites and over half a mile of Tallulah River frontage. The offering consists of roughly 150 acres, mostly wooded and rolling land along the river. Homesites at the top of the ridge could enjoy long range views of the Blue Ridge Mountains privacy in

every direction. Property backs up to 14,700 Acres of National Forest land creating an excellent buffer between you and future development. Currently Zoned Agricultural. Electricity, Cable, Telephone all available. So much value with tremendous long term potential with growth and increased exposure of the North Georgia mountains due to COVID-