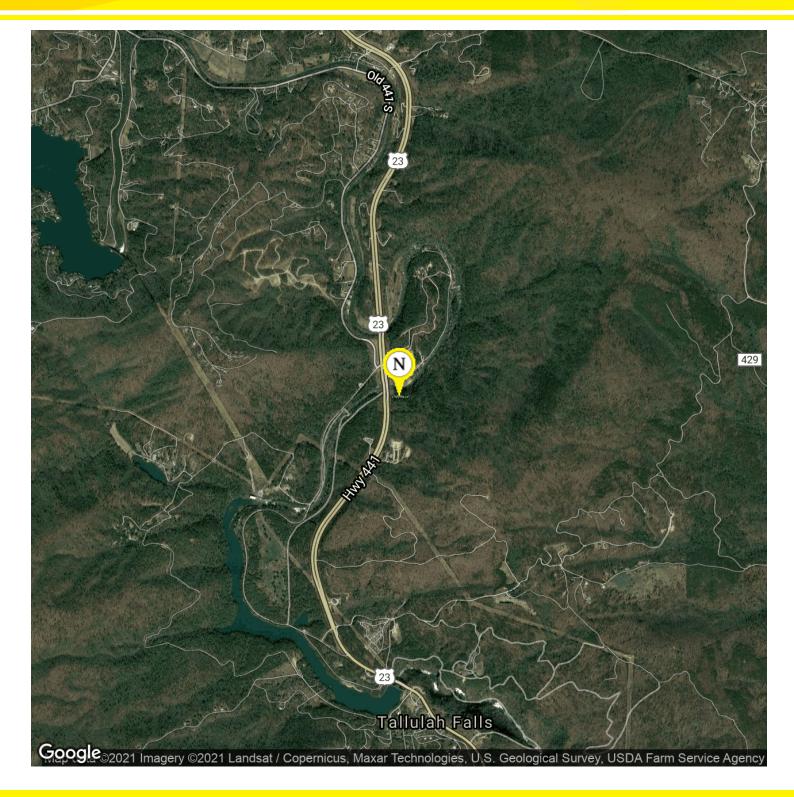

0 HIGHWAY 441, LAKEMONT, GA 30552

#### **OFFERING SUMMARY**

**Sale Price:** \$1,100,000

**Price / Acre:** \$7,333

Lot Size: 150.0 Acres

**LOCATION OVERVIEW** 

19. Must see River Acreage!

**PROPERTY OVERVIEW** 

Located on US Highway 441 just 2.5 miles from the Georgia / South Carolina state line in southeastern Rabun County, Georgia. Excellent proximity to all of the Tallulah River Watershed Lakes including Lake Burton, Lake Rabun, etc. Roughly 1 mile from Tallulah Falls State and visitors center.

The Norton Commercial Group is proud to present this beautiful riverfront acreage tract in southeast Rabun County, GA. This is the perfect recreational or gentleman's estate tract with multiple serene homesites and over half a mile of Tallulah River frontage. The offering consists of roughly 150 acres, mostly wooded and rolling land along the river. Homesites at the top of the ridge could enjoy long range views of the Blue Ridge Mountains privacy in