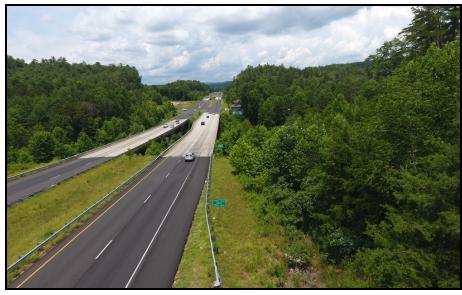

#### **OFFERING SUMMARY**

**Sale Price:** \$1,100,000

**Price / Acre:** \$7,333

Lot Size: 150.0 Acres

**LOCATION OVERVIEW** 

19. Must see River Acreage!

**PROPERTY OVERVIEW** 

Located on US Highway 441 just 2.5 miles from the Georgia / South Carolina state line in southeastern Rabun County, Georgia. Excellent proximity to all of the Tallulah River Watershed Lakes including Lake Burton, Lake Rabun, etc. Roughly 1 mile from Tallulah Falls State and visitors center.