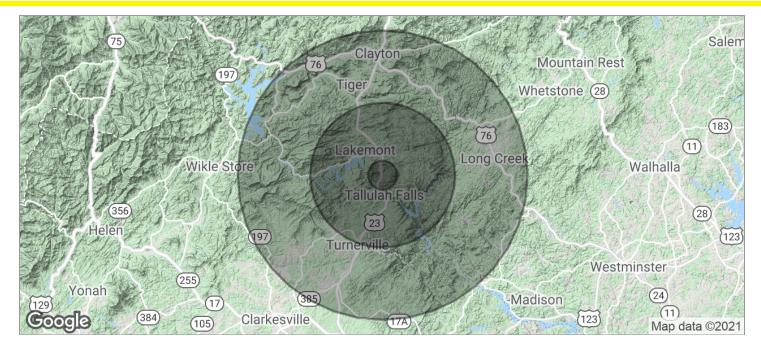

**For More Information:** 

0 HIGHWAY 441, LAKEMONT, GA 30552

**For More Information:** 

0 HIGHWAY 441, LAKEMONT, GA 30552

| POPULATION          | 1 MILE   | 5 MILES   | 10 MILES  |  |
|---------------------|----------|-----------|-----------|--|
| TOTAL POPULATION    | 131      | 3,424     | 14,636    |  |
| MEDIAN AGE          | 40.2     | 42.7      | 42.5      |  |
| MEDIAN AGE (MALE)   | 37.8     | 41.6      | 41.4      |  |
| MEDIAN AGE (FEMALE) | 41.1     | 43.2      | 43.5      |  |
| HOUSEHOLDS & INCOME | 1 MILE   | 5 MILES   | 10 MILES  |  |
| TOTAL HOUSEHOLDS    | 53       | 1,379     | 5,704     |  |
| # OF PERSONS PER HH | 2.5      | 2.5       | 2.6       |  |
| AVERAGE HH INCOME   | \$51,224 | \$54,495  | \$57,178  |  |
| AVERAGE HOUSE VALUE |          | \$243,346 | \$212,590 |  |