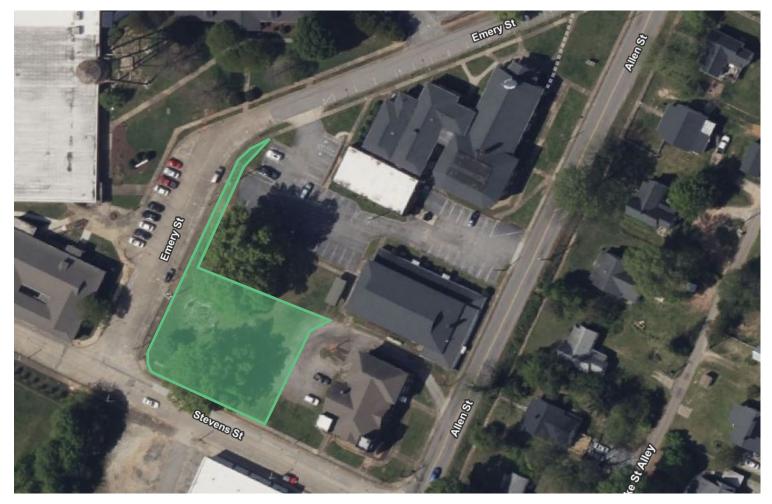

#### **Property Details**

- +  $\pm 0.4$  acres of land for sale in an ideal location in the up and coming Dunean Mill area
- + Half mile from Prisma's Grove Road Campus
- + Behind the former Dunean Methodist Church
- + Situated at the corner of Stevens Street and Allen Street
- + Sale Price: \$450,000