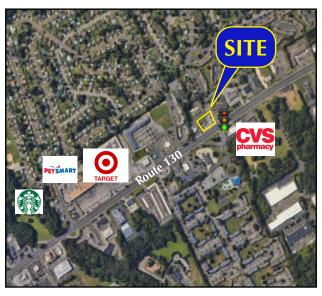

## \$2,200,000.00

\$10,000.00/ Month NNN

- Outstanding visibility on heavily traveled Route 130
- Ideal for fast food, retail, daycare, urgent care or gas/convenience
- Join national retailers such as: CVS, Target, Pet Smart, Starbucks, Panera Bread, Lowe's and many more
- Excellent traffic counts and demographics