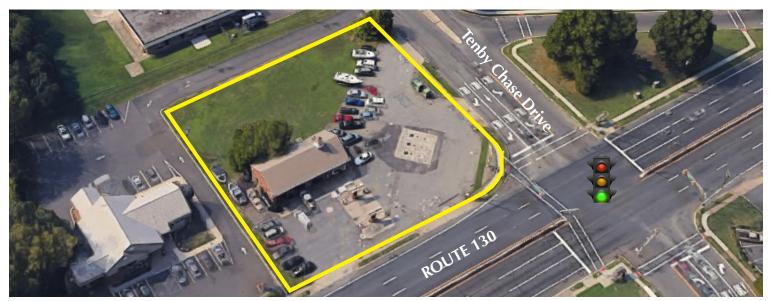

## 3000 ROUTE 130, DELRAN, NJ

## **Property Description:**

Size: Sale: Lease

Lease Rate: Comments:

Development site located at signalized intersection on Route 130

3 bay garage on .92 +/- acres

## \$2,200,000.00

\$10,000.00/ Month NNN

- Outstanding visibility on heavily traveled Route 130
- Ideal for fast food, retail, daycare, urgent care or gas/convenience
- Join national retailers such as: CVS, Target, Pet Smart, Starbucks, Panera Bread, Lowe's and many more
- Excellent traffic counts and demographics