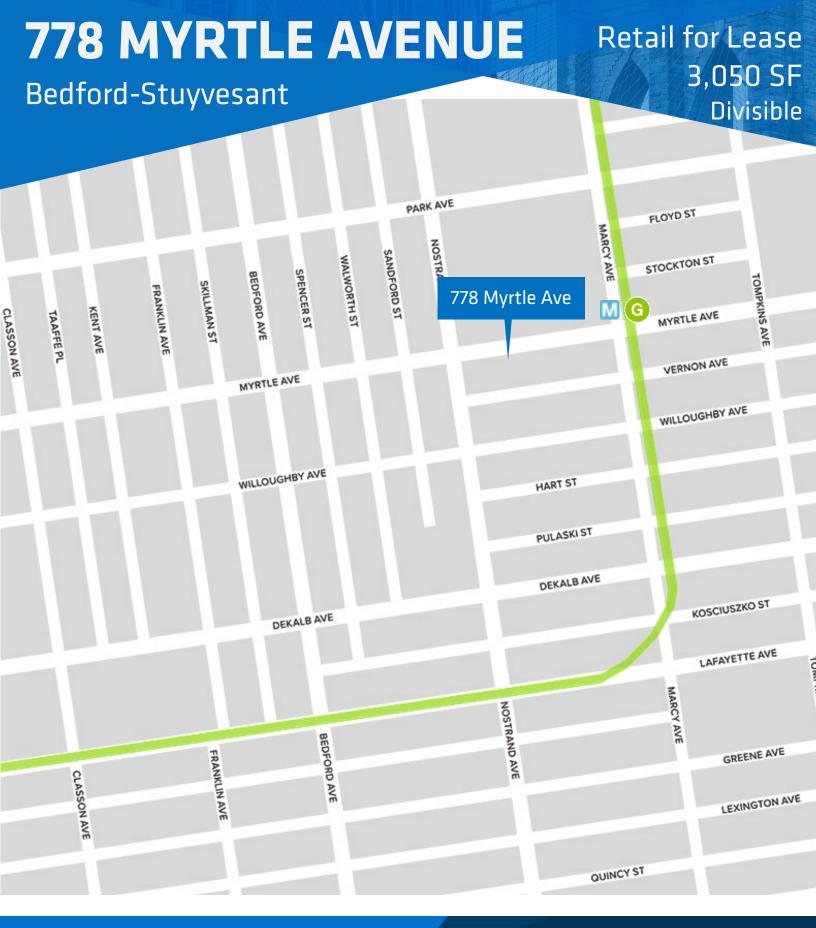

pressive 55 feet of frontage, ensuring high visibility from foot traffic along Myrtle Ave.

Just steps from the subway and close to necessities like Duane Reade, FedEX and Crown Fried Chicken, this space could be great for a fitness studio, wellness center, daycare, office, gallery, specialty retailer or café.

#### **LEASABLE AREA**

3.050 SF Ground Level

# **CEILING HEIGHTS**

10-15 Feet

## **CROSS STREETS**

Nostrand Ave and Marcy Ave

### **PRICING & TERMS**

Upon request

### **AVAILABILITY**

**Immediate** 

#### **TRANSPORTATION**



#### **NEARBY TENANTS**

















For more information, contact exclusive agents:

Peter Schubert
Managing Director
pschubert@terracrg.com

Darlene Lee
Associate

dlee@terracrg.com

Maia Barnett
Associate
mbarnett@terracrg.com

(718) 768-7788







For more information, contact exclusive agents:

Peter Schubert
Managing Director
pschubert@terracrg.com

Darlene Lee Associate

dlee@terracrg.com

Maia Barnett
Associate
mbarnett@terracrg.com

(718) 768-7788
terracrg.com

# 778 MYRTLE AVENUE

Bedford-Stuyvesant

Retail for Lease 3,050 SF Divisible



The information provided herein has either been given to us by the owner of the property or was obtained from sources we deem reliable. We do not guarantee the accuracy of any information. All zoning, existing square feet of buildings, available buildable square feet, permitted uses and any other information provided herein must be independently verified. The value of any real estate investment is dependent upon a variety of factors including income, vacancy rates, expense estimates, ta