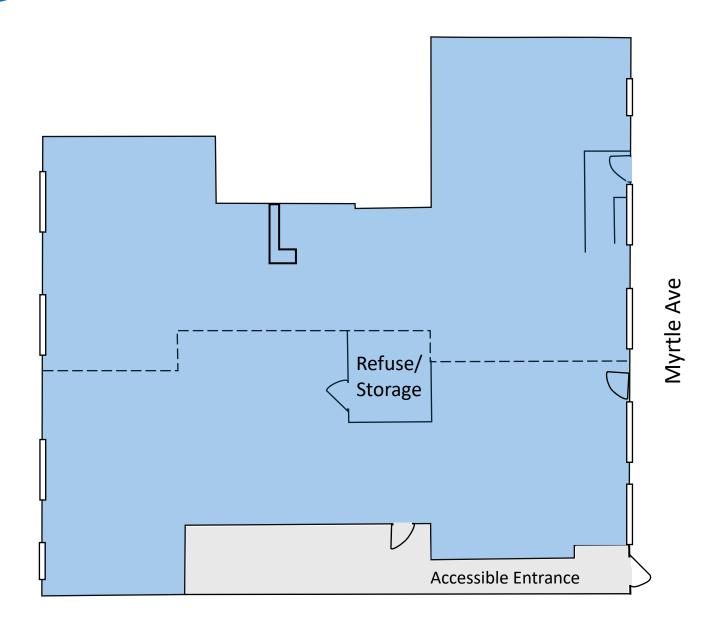

#### **LEASABLE AREA**

3.050 SF Ground Level

# **CEILING HEIGHTS**

10-15 Feet