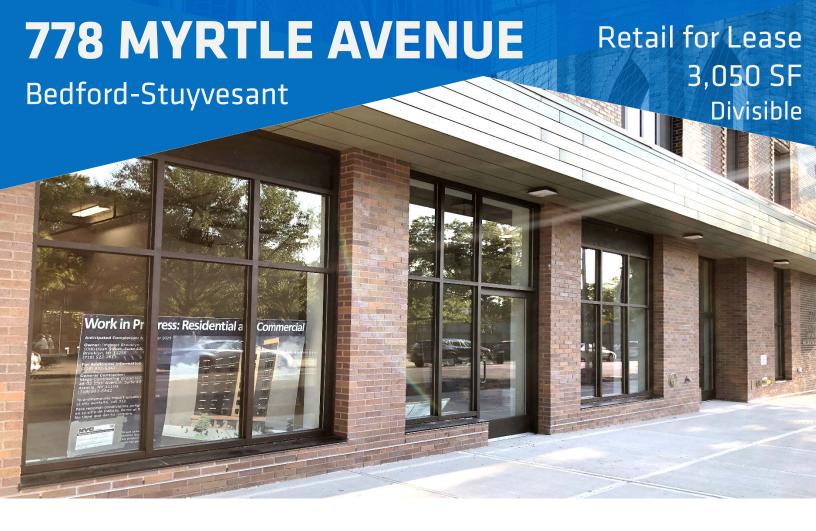

#### **SUMMARY**

An exciting opportunity to lease a brand-new 3,050 SF divisible retail space in Bed-Stuy. This ground floor space in a newly constructed building boasts large windows, abundant natural light, and an impressive 55 feet of frontage, ensuring high visibility from foot traffic along Myrtle Ave.

Just steps from the subway and close to necessities like Duane Reade, FedEX and Crown Fried Chicken, this space could be great for a fitness studio, wellness center, daycare, office, gallery, specialty retailer or café.