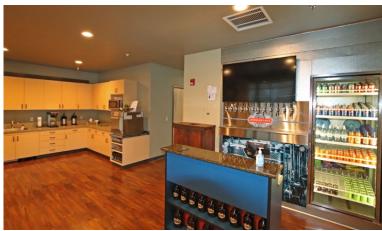

#### HIGHLIGHTS

- In the Old Mill District adjacent to the Deschutes River with easy access to the river trail
- Across from the iconic Powerhouse/REI building
- Lots of natural light with outstanding river and mountain views
- Reception area, two private offices and huge open office area
- Large beautifully appointed conference/training room
- Huge breakroom with kitchen area and bar
- Two in-suite restrooms
- Two shared balconies facing the river and mountains
- Storage and IT closets