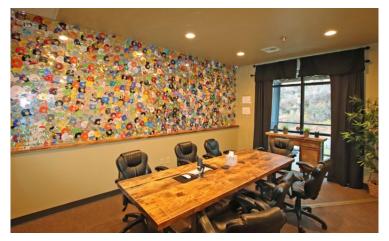

#### HIGHLIGHTS

- In the Old Mill District adjacent to the Deschutes River with easy access to the river trail
- Across from the iconic Powerhouse/REI building
- Lots of natural light with outstanding river and mountain views
- Reception area, two private offices and huge open office area
- Large beautifully appointed conference/training room
- Huge breakroom with kitchen area and bar
- Two in-suite restrooms
- Two shared balconies facing the river and mountains
- Storage and IT closets