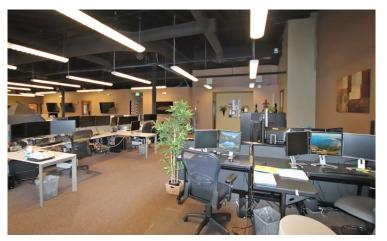

#### HIGHLIGHTS

- In the Old Mill District adjacent to the Deschutes River with easy access to the river trail
- Across from the iconic Powerhouse/REI building
- Lots of natural light with outstanding river and mountain views
- Reception area, two private offices and huge open office area
- Large beautifully appointed conference/training room
- Huge breakroom with kitchen area and bar
- Two in-suite restrooms
- Two shared balconies facing the river and mountains
- Storage and IT closets