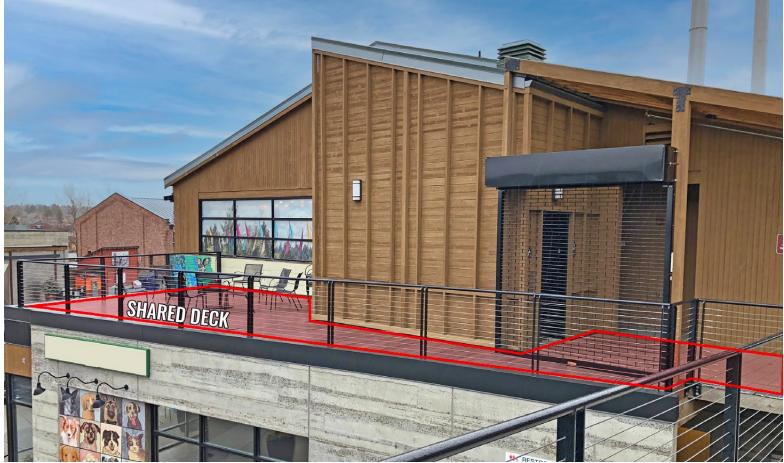

#### HIGHLIGHTS

- In the Old Mill District adjacent to the Deschutes River with easy access to the river trail
- Across from the iconic Powerhouse/REI building
- Lots of natural light with outstanding river and mountain views
- Reception area, two private offices and huge open office area
- Large beautifully appointed conference/training room
- Huge breakroom with kitchen area and bar
- Two in-suite restrooms
- Two shared balconies facing the river and mountains
- Storage and IT closets