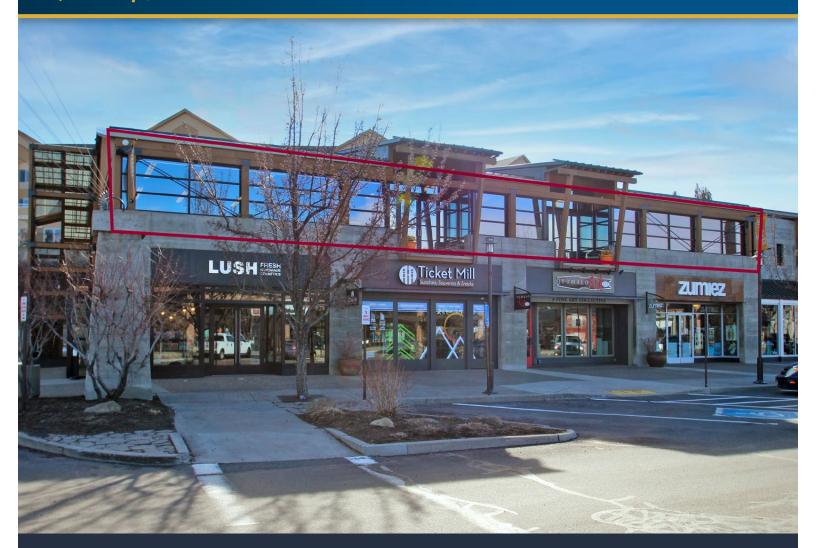

### **Old Mill District Office Space** 450 SW Powerhouse Dr., Suite 429, Bend, OR 97702

### 450 SW Powerhouse Dr., Bend, OR 97702

#### Old Mill District Office | 450 SW Powerhouse Dr., Bend, OR 97702

Broker is licensed in the state of Oregon. This information has been furnished from sources we deem reliable, but for which we assume no liability. This is an exclusive listing. The information contained herein is given in confidence with the understanding that all negotiations pertaining to this property be handled through Compass Commercial Real Estate Services. All measurements are approximate.