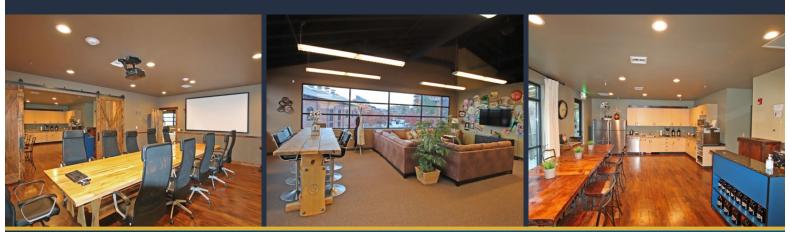

#### HIGHLIGHTS

- In the Old Mill District adjacent to the Deschutes River with easy access to the river trail
- Across from the iconic Powerhouse/REI building
- Lots of natural light with outstanding river and mountain views
- Reception area, two private offices and huge open office area
- Large beautifully appointed conference/training room
- Huge breakroom with kitchen area and bar
- Two in-suite restrooms
- Two shared balconies facing the river and mountains
- Storage and IT closets