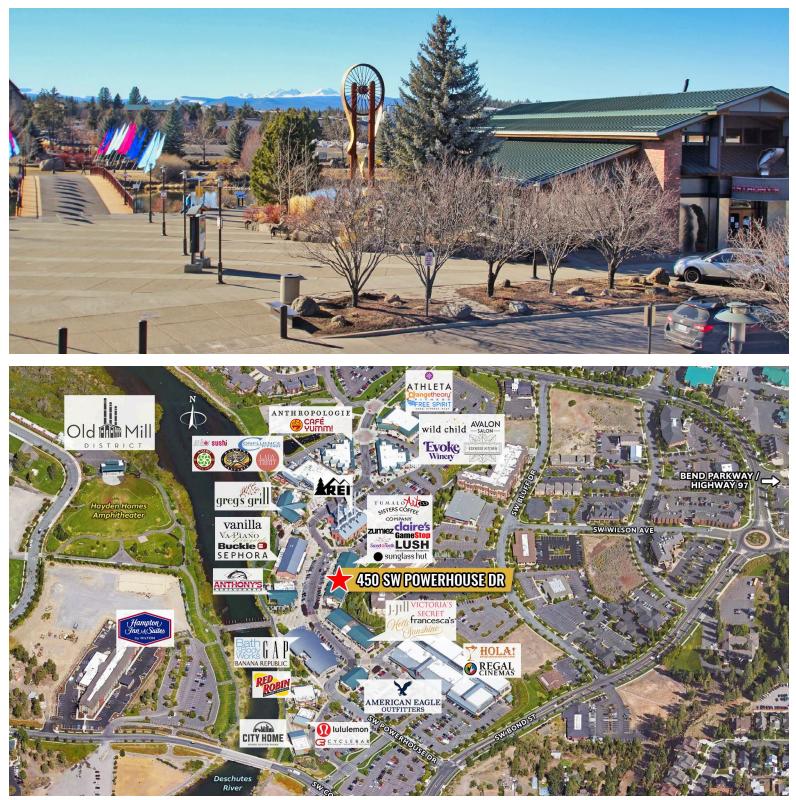

### **Old Mill District Office Space** 450 SW Powerhouse Dr., Suite 429, Bend, OR 97702

#### **SPECTACULAR MOUNTAIN VIEWS**

Bruce Churchill, Principal Broker 600 SW Columbia St., Ste. 6100 | Bend, OR 97702 541.383.2444 | www.CompassCommercial.com

#### HIGHLIGHTS

- In the Old Mill District adjacent to the Deschutes River with easy access to the river trail
- Across from the iconic Powerhouse/REI building
- Lots of natural light with outstanding river and mountain views
- Reception area, two private offices and huge open office area
- Large beautifully appointed conference/training room
- Huge breakroom with kitchen area and bar
- Two in-suite restrooms
- Two shared balconies facing the river and mountains
- Storage and IT closets

### 450 SW Powerhouse Dr., Bend, OR 97702