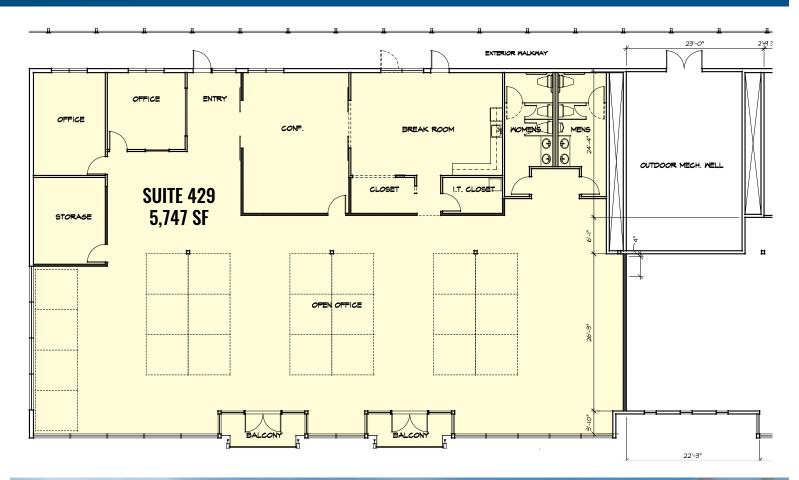

#### **PROPERTY DETAILS**

| Suite 429:   | 5,747 SF              |
|--------------|-----------------------|
| Lease Rate:  | \$2.25/SF/Mo. NNN     |
| CAMs:        | Est. at \$0.93/SF/Mo. |
| Bldg. Size:  | 26,240 SF             |
| Year Built:  | 2000                  |
| Zoning:      | Mixed Riverfront (MR) |
| Parking:     | Ample onsite spaces   |
| Date Avail.: | October 2023          |
|              |                       |

#### HIGHLIGHTS

- In the Old Mill District adjacent to the Deschutes River with easy access to the river trail
- Across from the iconic Powerhouse/REI building
- Lots of natural light with outstanding river and mountain views
- Reception area, two private offices and huge open office area
- Large beautifully appointed conference/training room
- Huge breakroom with kitchen area and bar
- Two in-suite restrooms
- Two shared balconies facing the river and mountains
- Storage and IT closets