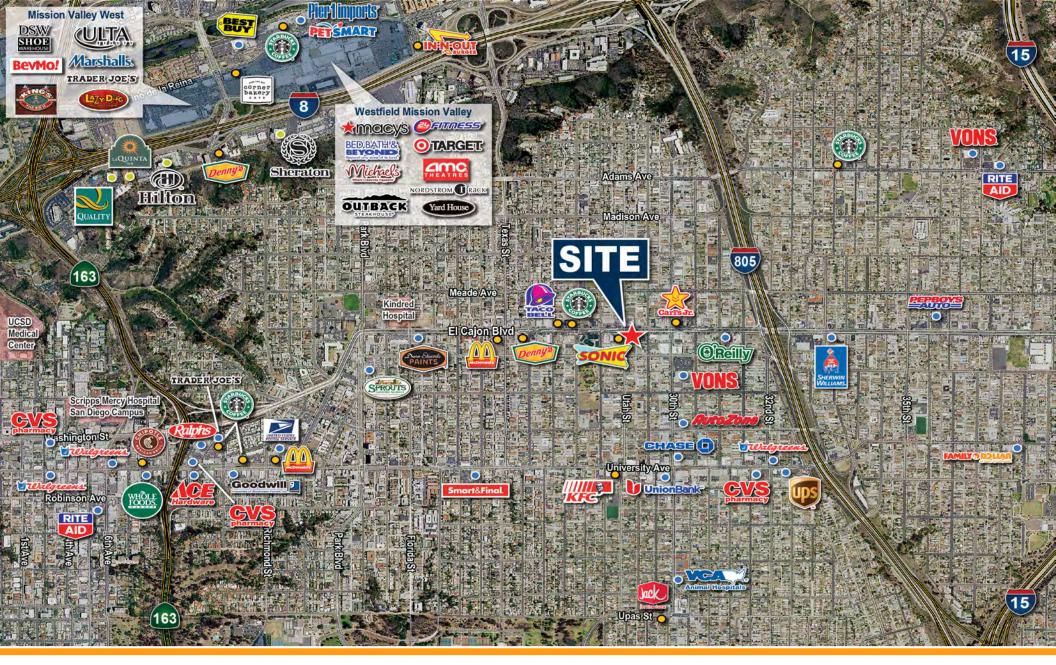

# PROPERTY features

- » Excellent retail opportunity in North Park
- Top visibility in one of the most desired locations in San Diego
- » Rare on-site parking
- » Monument signage available

» Tremendous traffic count with easy access to I-805