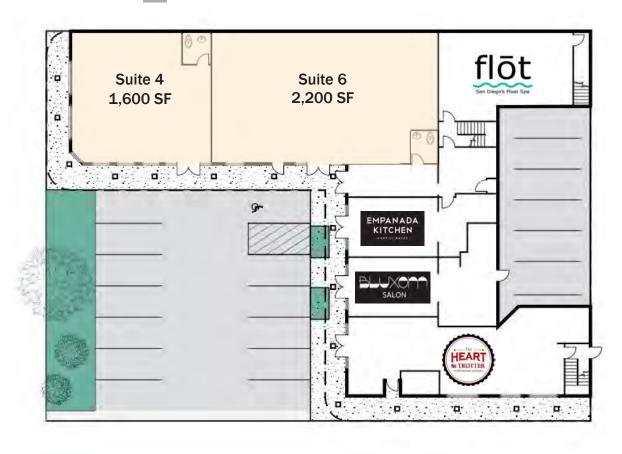

# PROPERTY features

- » Excellent retail opportunity in North Park
- Top visibility in one of the most desired locations in San Diego
- » Rare on-site parking
- » Monument signage available

» Tremendous traffic count with easy access to I-805

SF AVAILABLE: 1,600 - 3,800 SF

LEASE RATE: \$3.50/SF NNN

# RECENTLY REMODELED CENTER IN HIGHLY POPULAR NORTH PARK NEIGHBORHOOD

**EL CAJON BLVD** 

- SF: 1,600 3,800 AVAILABLE
- PARKING

**UTAH ST** 