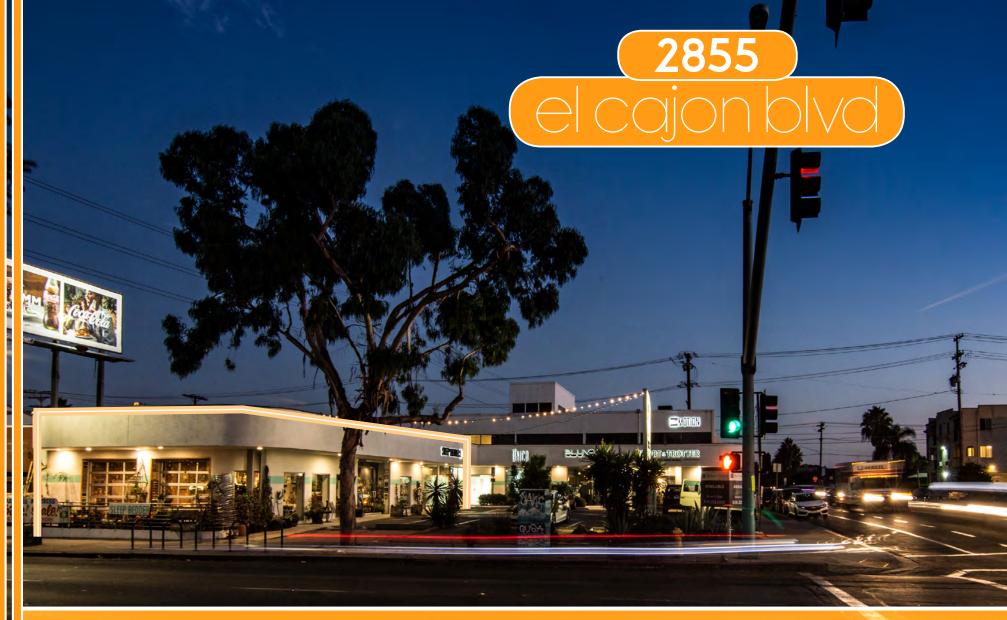

# END CAP RETAIL SPACE FOR LEASE IN NORTH PARK

# PROPERTY features

- » Excellent retail opportunity in North Park
- Top visibility in one of the most desired locations in San Diego
- » Rare on-site parking
- » Monument signage available

» Tremendous traffic count with easy access to I-805

SF AVAILABLE: 1,600 - 3,800 SF

LEASE RATE: \$3.50/SF NNN