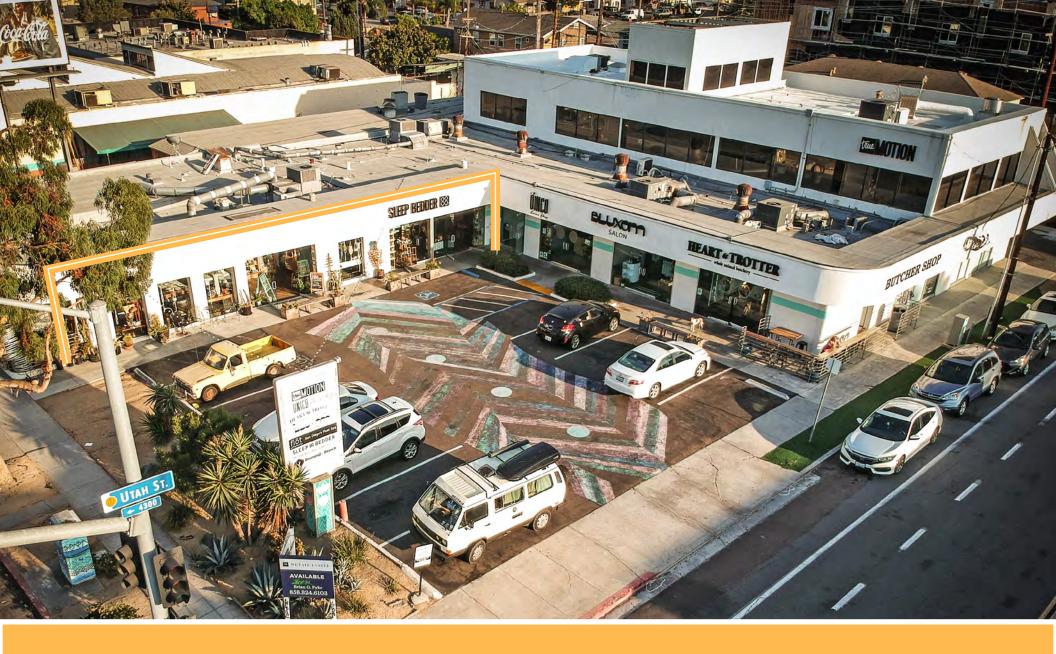

# PROPERTY features

- » Excellent retail opportunity in North Park
- Top visibility in one of the most desired locations in San Diego
- » Rare on-site parking
- » Monument signage available

» Tremendous traffic count with easy access to I-805

SF AVAILABLE: 1,600 - 3,800 SF

LEASE RATE: \$3.50/SF NNN

# RECENTLY REMODELED CENTER IN HIGHLY POPULAR NORTH PARK NEIGHBORHOOD

**EL CAJON BLVD** 

- SF: 1,600 3,800 AVAILABLE
- PARKING

**UTAH ST** 