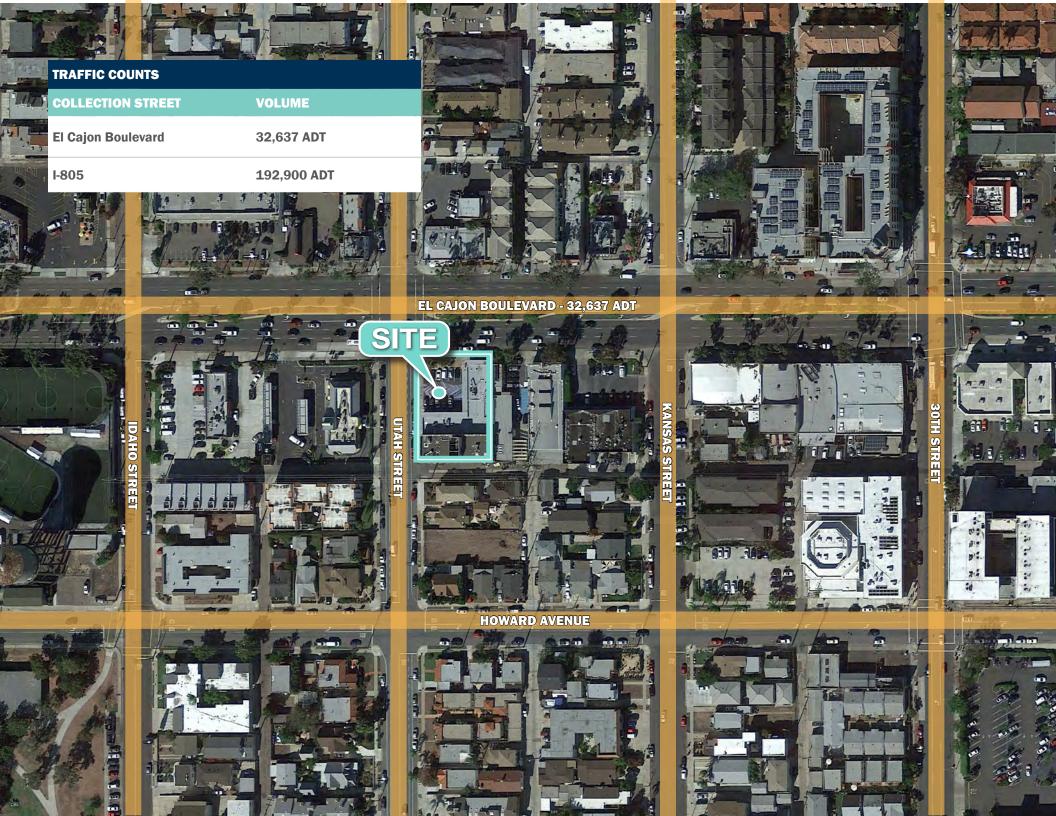

# PROPERTY features

- » Excellent retail opportunity in North Park
- Top visibility in one of the most desired locations in San Diego
- » Rare on-site parking
- » Monument signage available

» Tremendous traffic count with easy access to I-805