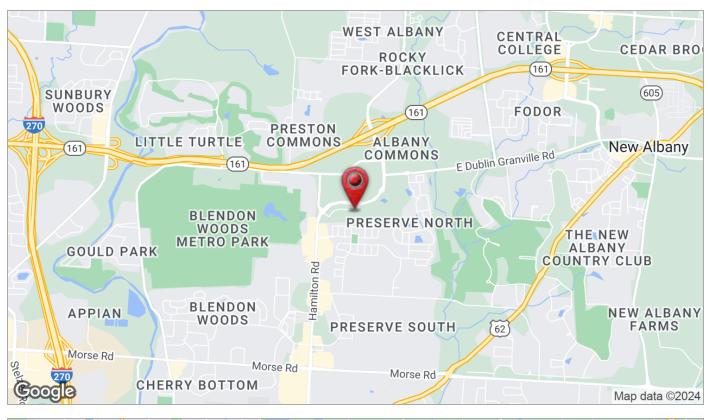

Restricted to Prohibit Financial Institutions
- All Utilities Available to Site
- Prime Location in the Hamilton Quarter Development
- High Visibility and Easy Access Directly Off Roundabout
- Right Off OH-161/Hamilton Road Exit Between New Albany, Westerville, Gahanna & Columbus
- Proximity to Major Transportation Routes, Including OH-161, US-62, I-270 and I-71

Sale Price: \$1,100,000



For more information:

#### Chad Boggs

614 629 5261 • cboggs@ohioequities.com

#### Michael Simpson

614 629 5236 • msimpson@ohioequities.com



NAI Ohio Equities | 605 S Front Street Suite 200, Columbus, OH 43215 | +1 614 224 2400



#### **For Sale** 5802 N. Hamilton Road Aerial Photos









## For Sale 5802 N. Hamilton Road Retailer Maps









#### For Sale 5802 N. Hamilton Road Location Maps









## For Sale 5802 N. Hamilton Road Regional Map







## For Sale 5802 N. Hamilton Road Demographics



| POPULATION           | 1 MILE    | 3 MILES   | 5 MILES   |
|----------------------|-----------|-----------|-----------|
| Total Population     | 12,090    | 71,280    | 170,008   |
| Average Age          | 34.7      | 37.4      | 36.8      |
| Average Age (Male)   | 36.4      | 37.2      | 36.1      |
| Average Age (Female) | 33.6      | 38.2      | 38.0      |
|                      |           |           |           |
| HOUSEHOLDS & INCOME  | 1 MILE    | 3 MILES   | 5 MILES   |
| Total Households     | 5,358     | 32,148    | 69,824    |
| # of Persons per HH  | 2.3       | 2.2       | 2.4       |
| Average HH Income    | \$99,267  | \$107,688 | \$97,360  |
| Average House V