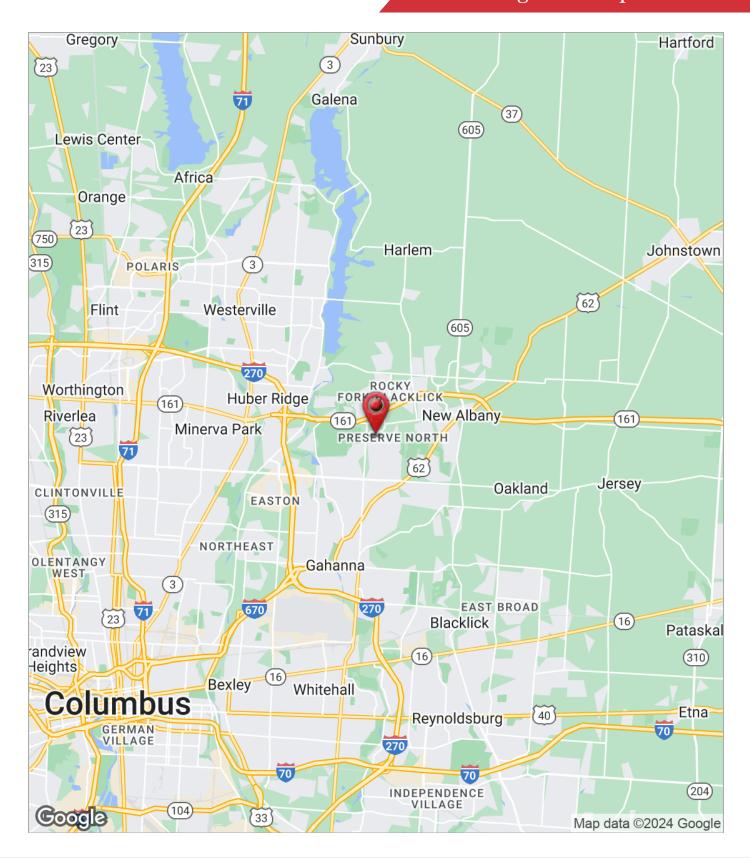

ities Available to Site
- Prime Location in the Hamilton Quarter Development
- High Visibility and Easy Access Directly Off Roundabout
- Right Off OH-161/Hamilton Road Exit Between New Albany, Westerville, Gahanna & Columbus
- Proximity to Major Transportation Routes, Including OH-161, US-62, I-270 and I-71

Sale Price: \$1,100,000



For more information:

#### Chad Boggs

614 629 5261 • cboggs@ohioequities.com

#### Michael Simpson

614 629 5236 • msimpson@ohioequities.com



NAI Ohio Equities | 605 S Front Street Suite 200, Columbus, OH 43215 | +1 614 224 2400



#### **For Sale** 5802 N. Hamilton Road Aerial Photos









## For Sale 5802 N. Hamilton Road Retailer Maps









#### For Sale 5802 N. Hamilton Road Location Maps









## For Sale 5802 N. Hamilton Road Regional Map







## For Sale 5802 N. Hamilton Road Demographics



| POPULATION           | 1 MILE    | 3 MILES   | 5 MILES   |
|----------------------|-----------|-----------|-----------|
| Total Population     | 12,090    | 71,280    | 170,008   |
| Average Age          | 34.7      | 37.4      | 36.8      |
| Average Age (Male)   | 36.4      | 37.2      | 36.1      |
| Average Age (Female) | 33.6      | 38.2      | 38.0      |
|                      |           |           |           |
| HOUSEHOLDS & INCOME  | 1 MILE    | 3 MILES   | 5 MILES   |
| Total Households     | 5,358     | 32,148    | 69,824    |
| # of Persons per HH  | 2.3       | 2.2       | 2.4       |
| Average HH Income    | \$99,267  | \$107,688 | \$97,360  |
| Average House Value  | \$253,089 | \$257,082 | \$227,371 |

<sup>\*</su