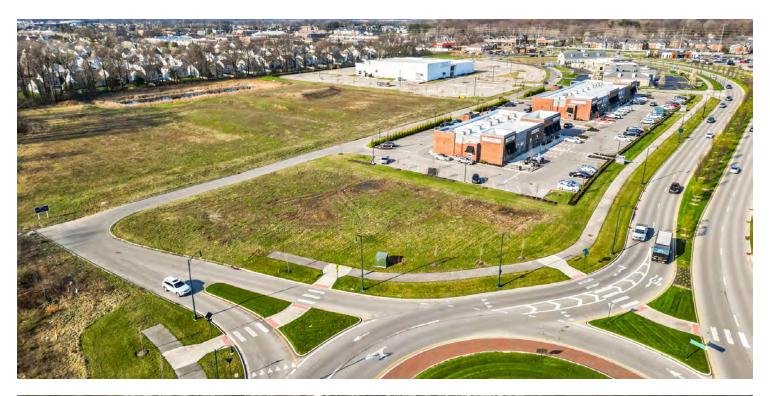

operty Features**

- Development-Ready Retail Pad Site
- Zoned Commercial (CPD) in Columbus
- Property Will Be Deed Restricted to Prohibit Financial Institutions
- All Utilities Available to Site
- Prime Location in the Hamilton Quarter Development
- High Visibility and Easy Access Directly Off Roundabout
- Right Off OH-161/Hamilton Road Exit Between New Albany, Westerville, Gahanna & Columbus
- Proximity to Major Transportation Routes, Including OH-161, US-62, I-270 and I-71

Sale Price: \$1,100,000



For more information:

#### Chad Boggs

614 629 5261 • cboggs@ohioequities.com

#### Michael Simpson

614 629 5236 • msimpson@ohioequities.com



NAI Ohio Equities | 605 S Front Street Suite 200, Columbus, OH 43215 | +1 614 224 2400



#### **For Sale** 5802 N. Hamilton Road Aerial Photos









## For Sale 5802 N. Hamilton Road Retailer Maps









#### For Sale 5802 N. Hamilton Road Location Maps









## For Sale 5802 N. Hamilton Road Regional Map







## For Sale 5802 N. Hamilton Road Demographics



| POPULATION           | 1 MILE    | 3 MILES   | 5 MILES   |
|----------------------|-----------|-----------|-----------|
| Total Population     | 12,090    | 71,280    | 170,008   |
| Average Age          | 34.7      | 37.4      | 36.8      |
| Average Age (Male)   | 36.4      | 37.2      | 36.1      |
| Average Age (Female) | 33.6      | 38.2      | 38.0      |
|                      |           |           |           |
| HOUSEHOLDS & INCOME  | 1 MILE    | 3 MILES   | 5 MILES   |
| Total Households     | 5,358     | 32,148    | 69,824    |
| # of Persons per HH