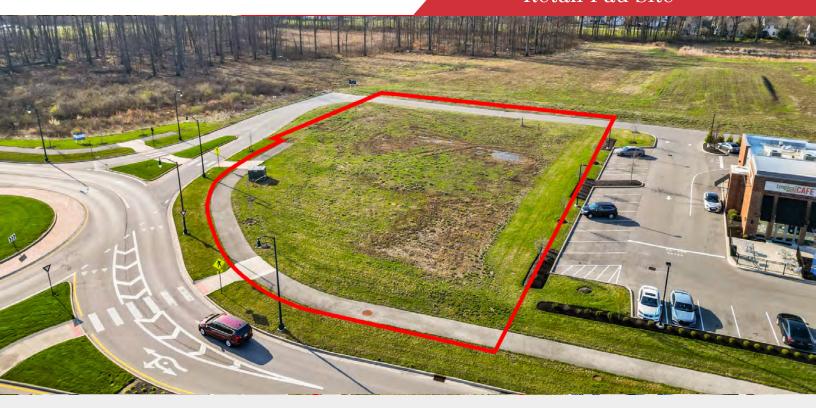

# For Sale 1.1± Acres Retail Pad Site

#### **Property Features**

- Development-Ready Retail Pad Site
- Zoned Commercial (CPD) in Columbus
- Property Will Be Deed Restricted to Prohibit Financial Institutions
- All Utilities Available to Site
- Prime Location in the Hamilton Quarter Development
- High Visibility and Easy Access Directly Off Roundabout
- Right Off OH-161/Hamilton Road Exit Between New Albany, Westerville, Gahanna & Columbus
- Proximity to Major Transportation Routes, Including OH-161, US-62, I-270 and I-71

#### **For Sale** 5802 N. Hamilton Road Aerial Photos