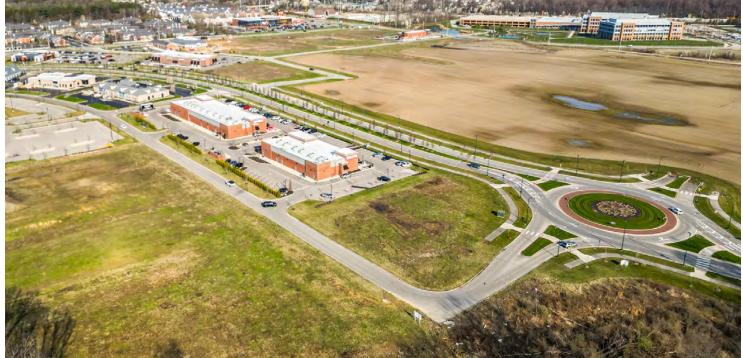

erty Features**

- Development-Ready Retail Pad Site
- Zoned Commercial (CPD) in Columbus
- Property Will Be Deed Restricted to Prohibit Financial Institutions
- All Utilities Available to Site
- Prime Location in the Hamilton Quarter Development
- High Visibility and Easy Access Directly Off Roundabout
- Right Off OH-161/Hamilton Road Exit Between New Albany, Westerville, Gahanna & Columbus
- Proximity to Major Transportation Routes, Including OH-161, US-62, I-270 and I-71

Sale Price: \$1,100,000



For more information:

#### Chad Boggs

614 629 5261 • cboggs@ohioequities.com

#### Michael Simpson

614 629 5236 • msimpson@ohioequities.com



NAI Ohio Equities | 605 S Front Street Suite 200, Columbus, OH 43215 | +1 614 224 2400



#### **For Sale** 5802 N. Hamilton Road Aerial Photos









## For Sale 5802 N. Hamilton Road Retailer Maps









#### For Sale 5802 N. Hamilton Road Location Maps









## For Sale 5802 N. Hamilton Road Regional Map







## For Sale 5802 N. Hamilton Road Demographics



| POPULATION           | 1 MILE    | 3 MILES   | 5 MILES   |
|----------------------|-----------|-----------|-----------|
| Total Population     | 12,090    | 71,280    | 170,008   |
| Average Age          | 34.7      | 37.4      | 36.8      |
| Average Age (Male)   | 36.4      | 37.2      | 36.1      |
| Average Age (Female) | 33.6      | 38.2      | 38.0      |
|                      |           |           |           |
| HOUSEHOLDS & INCOME  | 1 MILE    | 3 MILES   | 5 MILES   |
| Total Households     | 5,358     | 32,148    | 69,824    |
| # of Persons per HH  |