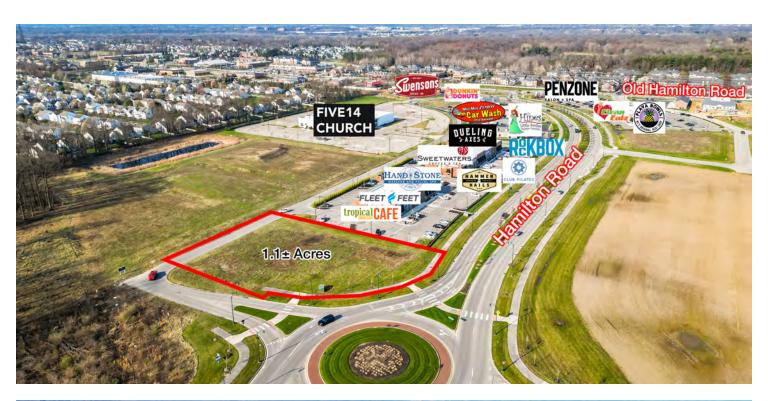

Zoned Commercial (CPD) in Columbus
- Property Will Be Deed Restricted to Prohibit Financial Institutions
- All Utilities Available to Site
- Prime Location in the Hamilton Quarter Development
- High Visibility and Easy Access Directly Off Roundabout
- Right Off OH-161/Hamilton Road Exit Between New Albany, Westerville, Gahanna & Columbus
- Proximity to Major Transportation Routes, Including OH-161, US-62, I-270 and I-71

Sale Price: \$1,100,000



For more information:

#### Chad Boggs

614 629 5261 • cboggs@ohioequities.com

#### Michael Simpson

614 629 5236 • msimpson@ohioequities.com



NAI Ohio Equities | 605 S Front Street Suite 200, Columbus, OH 43215 | +1 614 224 2400



#### **For Sale** 5802 N. Hamilton Road Aerial Photos









## For Sale 5802 N. Hamilton Road Retailer Maps









#### For Sale 5802 N. Hamilton Road Location Maps









## For Sale 5802 N. Hamilton Road Regional Map







## For Sale 5802 N. Hamilton Road Demographics



| POPULATION           | 1 MILE    | 3 MILES   | 5 MILES   |
|----------------------|-----------|-----------|-----------|
| Total Population     | 12,090    | 71,280    | 170,008   |
| Average Age          | 34.7      | 37.4      | 36.8      |
| Average Age (Male)   | 36.4      | 37.2      | 36.1      |
| Average Age (Female) | 33.6      | 38.2      | 38.0      |
|                      |           |           |           |
| HOUSEHOLDS & INCOME  | 1 MILE    | 3 MILES   | 5 MILES   |
| Total Households     | 5,358     | 32,148    | 69,824    |
| # of Persons per HH  | 2.3       | 2.2       | 2.4       |
| Average HH Income