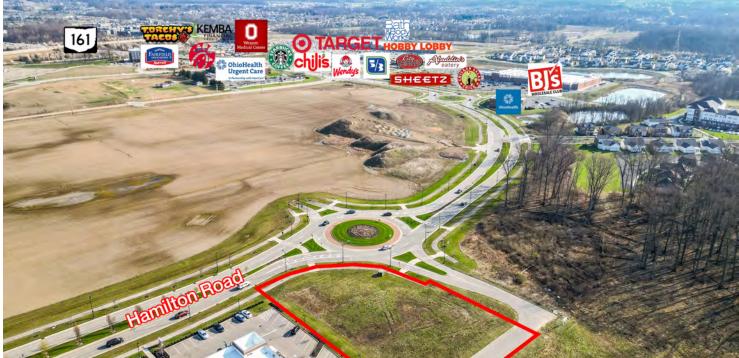

ned Commercial (CPD) in Columbus
- Property Will Be Deed Restricted to Prohibit Financial Institutions
- All Utilities Available to Site
- Prime Location in the Hamilton Quarter Development
- High Visibility and Easy Access Directly Off Roundabout
- Right Off OH-161/Hamilton Road Exit Between New Albany, Westerville, Gahanna & Columbus
- Proximity to Major Transportation Routes, Including OH-161, US-62, I-270 and I-71

Sale Price: \$1,100,000



For more information:

#### Chad Boggs

614 629 5261 • cboggs@ohioequities.com

#### Michael Simpson

614 629 5236 • msimpson@ohioequities.com



NAI Ohio Equities | 605 S Front Street Suite 200, Columbus, OH 43215 | +1 614 224 2400



#### **For Sale** 5802 N. Hamilton Road Aerial Photos









## For Sale 5802 N. Hamilton Road Retailer Maps









#### For Sale 5802 N. Hamilton Road Location Maps









## For Sale 5802 N. Hamilton Road Regional Map







## For Sale 5802 N. Hamilton Road Demographics



| POPULATION           | 1 MILE    | 3 MILES   | 5 MILES   |
|----------------------|-----------|-----------|-----------|
| Total Population     | 12,090    | 71,280    | 170,008   |
| Average Age          | 34.7      | 37.4      | 36.8      |
| Average Age (Male)   | 36.4      | 37.2      | 36.1      |
| Average Age (Female) | 33.6      | 38.2      | 38.0      |
|                      |           |           |           |
| HOUSEHOLDS & INCOME  | 1 MILE    | 3 MILES   | 5 MILES   |
| Total Households     | 5,358     | 32,148    | 69,824    |
| # of Persons per HH  | 2.3       | 2.2       | 2.4       |
| Average HH Income