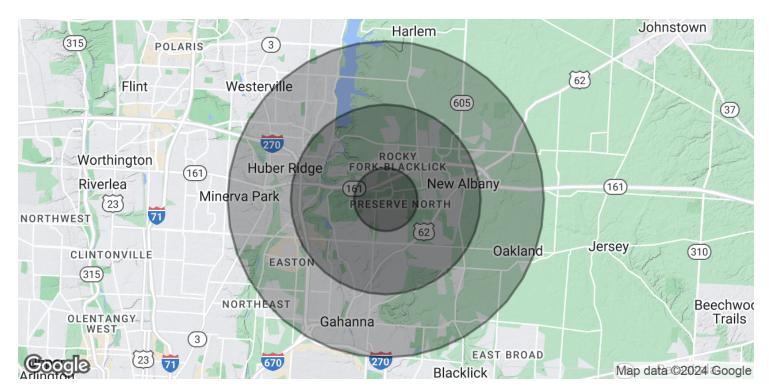

## For Sale 5802 N. Hamilton Road Demographics

| POPULATION           | 1 MILE    | 3 MILES   | 5 MILES   |
|----------------------|-----------|-----------|-----------|
| Total Population     | 12,090    | 71,280    | 170,008   |
| Average Age          | 34.7      | 37.4      | 36.8      |
| Average Age (Male)   | 36.4      | 37.2      | 36.1      |
| Average Age (Female) | 33.6      | 38.2      | 38.0      |
|                      |           |           |           |
| HOUSEHOLDS & INCOME  | 1 MILE    | 3 MILES   | 5 MILES   |
| Total Households     | 5,358     | 32,148    | 69,824    |
| # of Persons per HH  | 2.3       | 2.2       | 2.4       |
| Average HH Income    | \$99,267  | \$107,688 | \$97,360  |
| Average House Value  | \$253,089 | \$257,082 | \$227,371 |