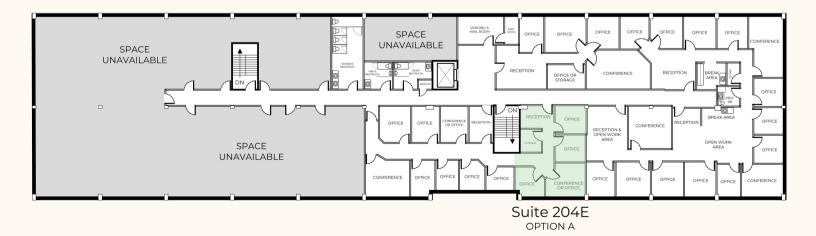

#### SUITE 204E, OPTION A | APPROX. 844 RSF

#### **SUITE FEATURES**

- Fully renovated space: new flooring & paint, LED light fixtures, & reworked suite layouts.
- Three offices.
- Conference room.
- Reception area & storage room.

# FLOORPLANS

## SUITE OUTLINE

## **FLOOR PLATE**