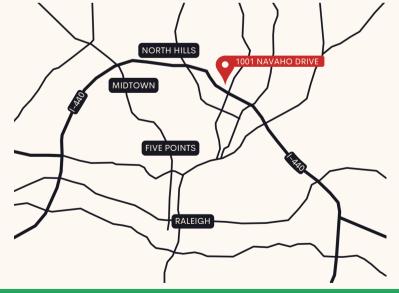

#### **PROPERTY FEATURES**

- \$22.00/SF FS lease.
- ~4:1000 parking ratio.
- On-Site maintenance.
- Highly desirable location at the epicenter of two major developments (over \$1B each):
  - The Exchange
  - North Hills Innovation District
- Convenient location
  - 0.2 miles from Duke Raleigh Hospital
  - 0.3 miles from I-440 highway
  - 0.5 miles from Midtown East
  - 1.2 miles from North Hills Shopping Center