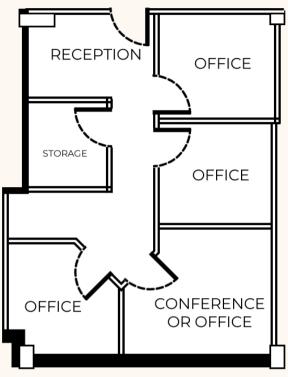

#### SUITE 204E, OPTION A | APPROX. 844 RSF

#### **SUITE FEATURES**

- Fully renovated space: new flooring & paint, LED light fixtures, & reworked suite layouts.
- Three offices.
- Conference room.
- Reception area & storage room.

# FLOORPLANS

## SUITE OUTLINE