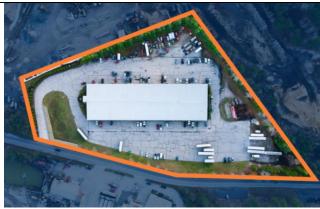

#### PROPERTY INFORMATION:

Bldg/Land Area: 48,000+ SF / 7.15+ Acres

SF Available: 3,000 & 6,000+ SF

Loading: 1 Drive-in Door/Bay

 $(14' \times 16')$ 

Heat: Propane

Ceiling Height: + 19'-21' clear

**Column Spacing:** Clear span Parking: + 68 spaces