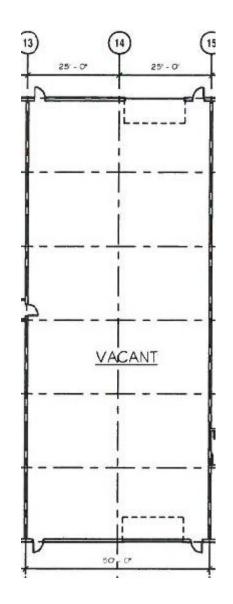

#### **Unit Plans**

- 3,000<u>+</u> SF
- One (1) Drive-in doors (14'x16')

- 6,000<u>+</u> SF
- Two (2) Drive-in doors (14'x16')

## **Building Plan**