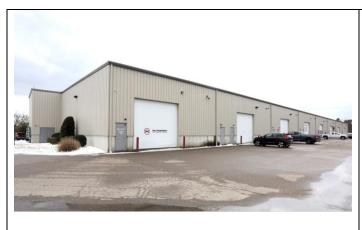

## 215 Plain Street N. Attleboro, MA

#### PROPERTY INFORMATION:

Bldg/Land Area: 48,000+ SF / 7.15+ Acres

SF Available: 3,000 & 6,000+ SF

Loading: 1 Drive-in Door/Bay

 $(14' \times 16')$ 

Heat: Propane

Ceiling Height: + 19'-21' clear

**Column Spacing:** Clear span Parking: + 68 spaces