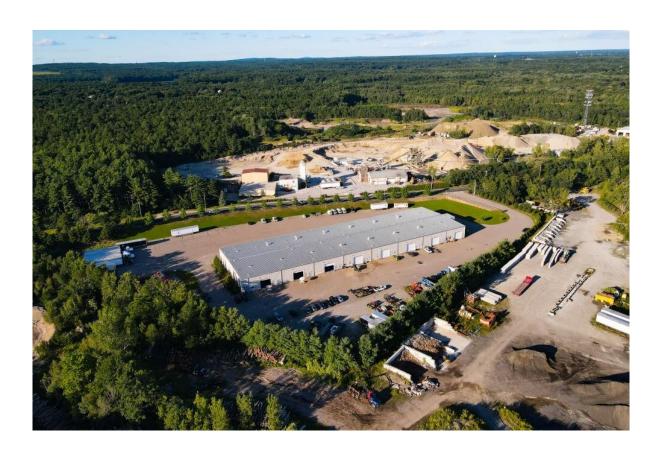

#### PROPERTY INFORMATION:

Bldg/Land Area: 48,000+ SF / 7.15+ Acres

SF Available: 3,000 & 6,000+ SF

Loading: 1 Drive-in Door/Bay

 $(14' \times 16')$ 

Heat: Propane

Ceiling Height: + 19'-21' clear

**Column Spacing:** Clear span Parking: + 68 spaces

Water/Sewer: Municipal/Septic

**RE Tax:** \$1.12/SF (FY 23)

Outside storage available